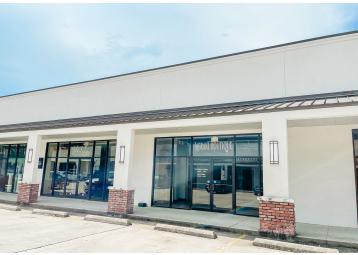

#### RETAIL SUITE FOR LEASE ON AIRLINE HWY STRIP CENTER

1226 N AIRLINE HWY GONZALES, LA 70737

# LEASE RATE: \$17.00 SF/YR (NNN) (\$2,833/M0) ±2,000 SF

- ➤ ±2,000 SF Endcap Suite
- > ±130 Parking spaces available for patrons and employees of center
- > Retail Center anchored by Casa Maria, Oki Japan, and The Zoo
- ➤ Situated on high-visibility area of N Airline Hwy ±34,737 Daily Traffic

#### **PROPERTY SUMMARY**

- ➤ The suite available is a ±2,000 sf endcap suite.
- This suite is located inside of the Gonzales Centre which boasts ample parking (±130 spaces) to accommodate the needs of its patrons and employees.
- The center that this suite is located in also boasts strong anchor tenants on both sides Casa Maria Mexican Grill, Oki Japan Sushi and Hibachi Grill, and The Zoo Health Club.
- Great pylon signage opportunity.
- This location is situated in a high-visibility area of N Airline Hwy which sees approximately 34,737 daily traffic.
- > NNN rates are \$3/SF.