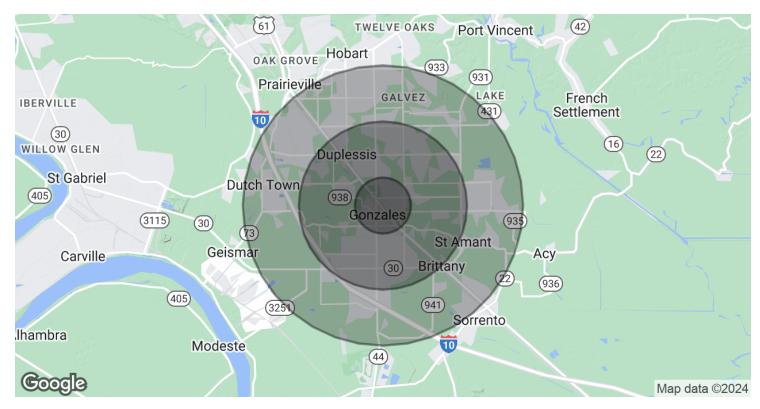

#### **DEMOGRAPHICS MAP & REPORT**

| POPULATION           | 1 MILE | 3 MILES | 5 MILES |
|----------------------|--------|---------|---------|
| Total Population     | 3,003  | 29,715  | 69,141  |
| Average Age          | 41.5   | 36.8    | 37.0    |
| Average Age (Male)   | 41.7   | 35.8    | 35.5    |
| Average Age (Female) | 41.7   | 38.0    | 37.9    |
| HOUSEHOLDS & INCOME  | 1 MILE | 3 MILES | 5 MILES |

| 110002110220 Q 11100112                              | 111122    | 011120    | 0111220   |
|------------------------------------------------------|-----------|-----------|-----------|
| Total Households                                     | 1,541     | 12,499    | 27,772    |
| # of Persons per HH                                  | 1.9       | 2.4       | 2.5       |
| Average HH Income                                    | \$60,691  | \$75,528  | \$89,729  |
| Average House Value                                  | \$206,276 | \$205,253 | \$226,773 |
| * Demographic data derived from 2020 ACS - US Census |           |           |           |