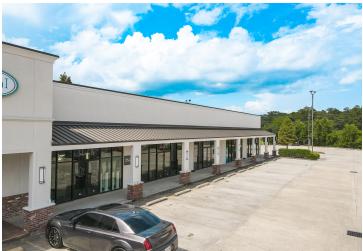

#### RETAIL SUITE FOR LEASE ON AIRLINE HWY STRIP CENTER

1226 N AIRLINE HWY GONZALES, LA 70737

# LEASE RATE: \$17.00 SF/YR (NNN) (\$2,833/M0) ±2,000 SF

- ➤ ±2,000 SF Endcap Suite
- > ±130 Parking spaces available for patrons and employees of center
- > Retail Center anchored by Casa Maria, Oki Japan, and The Zoo
- ➤ Situated on high-visibility area of N Airline Hwy ±34,737 Daily Traffic

#### **PROPERTY SUMMARY**

- ➤ The suite available is a ±2,000 sf endcap suite.
- This suite is located inside of the Gonzales Centre which boasts ample parking (±130 spaces) to accommodate the needs of its patrons and employees.
- The center that this suite is located in also boasts strong anchor tenants on both sides Casa Maria Mexican Grill, Oki Japan Sushi and Hibachi Grill, and The Zoo Health Club.
- Great pylon signage opportunity.
- This location is situated in a high-visibility area of N Airline Hwy which sees approximately 34,737 daily traffic.
- > NNN rates are \$3/SF.