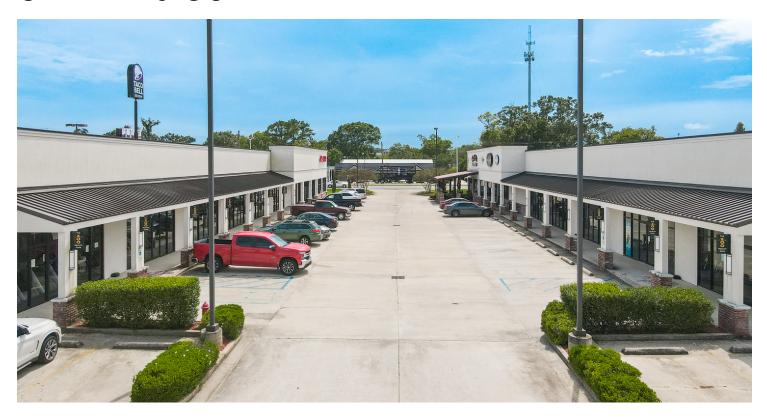

#### RETAIL SUITE FOR LEASE ON AIRLINE HWY STRIP CENTER

1226 N AIRLINE HWY GONZALES, LA 70737



# LEASE RATE: \$17.00 SF/YR (NNN) (\$2,833/M0) ±2,000 SF

- ➤ ±2,000 SF Endcap Suite
- > ±130 Parking spaces available for patrons and employees of center
- > Retail Center anchored by Casa Maria, Oki Japan, and The Zoo
- ➤ Situated on high-visibility area of N Airline Hwy ±34,737 Daily Traffic



#### OFFERING SUMMARY



#### **PROPERTY SUMMARY**

- ➤ The suite available is a ±2,000 sf endcap suite.
- This suite is located inside of the Gonzales Centre which boasts ample parking (±130 spaces) to accommodate the needs of its patrons and employees.
- The center that this suite is located in also boasts strong anchor tenants on both sides Casa Maria Mexican Grill, Oki Japan Sushi and Hibachi Grill, and The Zoo Health Club.
- Great pylon signage opportunity.
- This location is situated in a high-visibility area of N Airline Hwy which sees approximately 34,737 daily traffic.
- > NNN rates are \$3/SF.



### SITE OVERVIEW





## INTERIOR PHOTOS















#### **LOCATION MAP**







#### **DEMOGRAPHICS MAP & REPORT**



| POPULATION           | 1 MILE | 3 MILES | 5 MILES |
|----------------------|-------