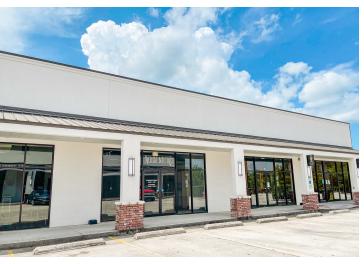

#### RETAIL SUITE FOR LEASE ON AIRLINE HWY STRIP CENTER

1226 N AIRLINE HWY GONZALES, LA 70737

# LEASE RATE: \$17.00 SF/YR (NNN) (\$2,833/M0) ±2,000 SF

- ➤ ±2,000 SF Endcap Suite
- > ±130 Parking spaces available for patrons and employees of center
- > Retail Center anchored by Casa Maria, Oki Japan, and The Zoo
- ➤ Situated on high-visibility area of N Airline Hwy ±34,737 Daily Traffic

#### **PROPERTY SUMMARY**

- ➤ The suite available is a ±2,000 sf endcap suite.
- This suite is located inside of the Gonzales Centre which boasts ample parking (±130 spaces) to accommodate the needs of its patrons and employees.
- The center that this suite is located in also boasts strong anchor tenants on both sides Casa Maria Mexican Grill, Oki Japan Sushi and Hibachi Grill, and The Zoo Health Club.
- Great pylon signage opportunity.
- This location is situated in a high-visibility area of N Airline Hwy which sees approximately 34,737 daily traffic.
- > NNN rates are \$3/SF.

## INTERIOR PHOTOS