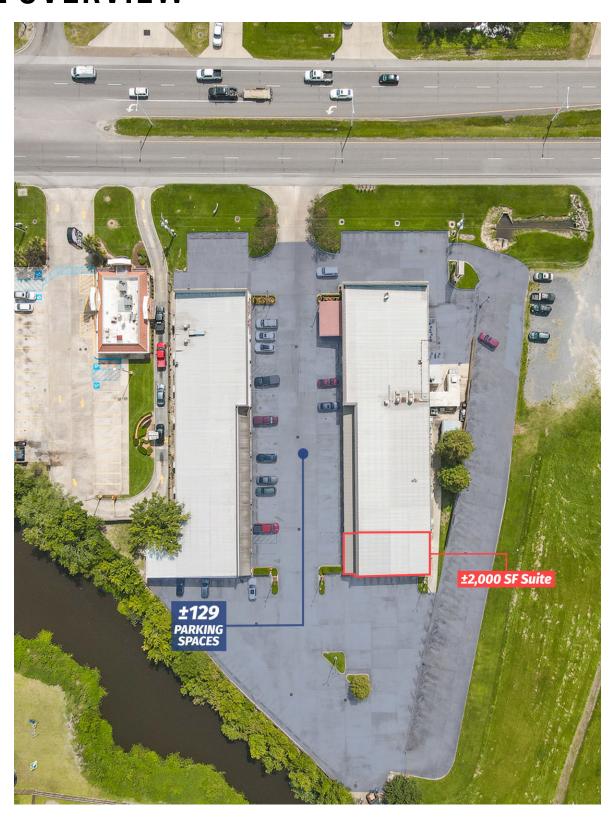

# LEASE RATE: \$17.00 SF/YR (NNN) (\$2,833/M0) ±2,000 SF

- ➤ ±2,000 SF Endcap Suite
- > ±130 Parking spaces available for patrons and employees of center
- > Retail Center anchored by Casa Maria, Oki Japan, and The Zoo
- ➤ Situated on high-visibility area of N Airline Hwy ±34,737 Daily Traffic

#### **PROPERTY SUMMARY**

- ➤ The suite available is a ±2,000 sf endcap suite.
- This suite is located inside of the Gonzales Centre which boasts ample parking (±130 spaces) to accommodate the needs of its patrons and employees.
- The center that this suite is located in also boasts strong anchor tenants on both sides Casa Maria Mexican Grill, Oki Japan Sushi and Hibachi Grill, and The Zoo Health Club.
- Great pylon signage opportunity.
- This location is situated in a high-visibility area of N Airline Hwy which sees approximately 34,737 daily traffic.
- > NNN rates are \$3/SF.

### SITE OVERVIEW