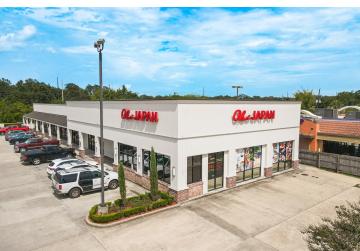

# LEASE RATE: \$17.00 SF/YR (NNN) (\$2,833/M0) ±2,000 SF

- ➤ ±2,000 SF Endcap Suite
- > ±130 Parking spaces available for patrons and employees of center
- > Retail Center anchored by Casa Maria, Oki Japan, and The Zoo
- ➤ Situated on high-visibility area of N Airline Hwy ±34,737 Daily Traffic

#### **PROPERTY SUMMARY**

- ➤ The suite available is a ±2,000 sf endcap suite.
- This suite is located inside of the Gonzales Centre which boasts ample parking (±130 spaces) to accommodate the needs of its patrons and employees.
- The center that this suite is located in also boasts strong anchor tenants on both sides Casa Maria Mexican Grill, Oki Japan Sushi and Hibachi Grill, and The Zoo Health Club.
- Great pylon signage opportunity.
- This location is situated in a high-visibility area of N Airline Hwy which sees approximately 34,737 daily traffic.
- > NNN rates are \$3/SF.