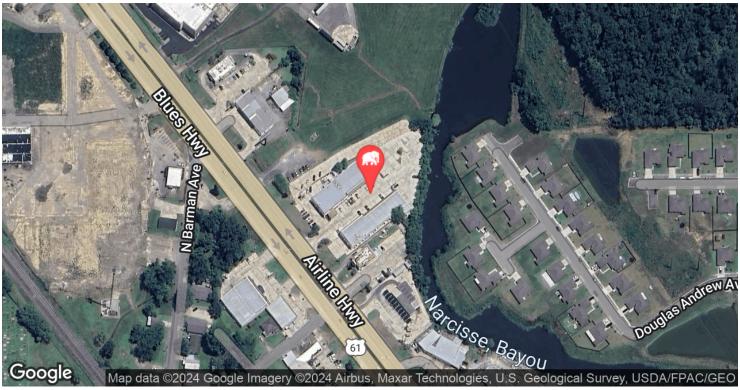

, Oki Japan, and The Zoo
- ➤ Situated on high-visibility area of N Airline Hwy ±34,737 Daily Traffic



#### OFFERING SUMMARY



#### **PROPERTY SUMMARY**

- ➤ The suite available is a ±2,000 sf endcap suite.
- This suite is located inside of the Gonzales Centre which boasts ample parking (±130 spaces) to accommodate the needs of its patrons and employees.
- The center that this suite is located in also boasts strong anchor tenants on both sides Casa Maria Mexican Grill, Oki Japan Sushi and Hibachi Grill, and The Zoo Health Club.
- Great pylon signage opportunity.
- This location is situated in a high-visibility area of N Airline Hwy which sees approximately 34,737 daily traffic.
- > NNN rates are \$3/SF.



### SITE OVERVIEW





## INTERIOR PHOTOS















#### **LOCATION MAP**







#### **DEMOGRAPHICS MAP & REPORT**



| POPULATION           | 1 MILE | 3 MILES | 5 MILES |
|----------------------|--------|---------|---------|
| Total Population     | 3,003  | 29,715  | 69,141  |
| Average Age          | 41.5   | 36.8    | 37.0    |
| Average Age (Male)   | 41.7   | 35.8    | 35.5    |
| Average Age (Female) | 41.7   | 38.0    | 37.9    |
| HOUSEHOLDS & INCOME  | 1 MILE | 3 MILES | 5 MILES |

| 110002110220 Q 11100112                              | 111122    | 011120    | 0111220   |
|------------------------------------------------------|-----------|-----------|-----------|
| Total Households                                     | 1,541     | 12,499    | 27,772    |
| # of Persons per HH                                  | 1.9       | 2.4       | 2.5       |
| Avera