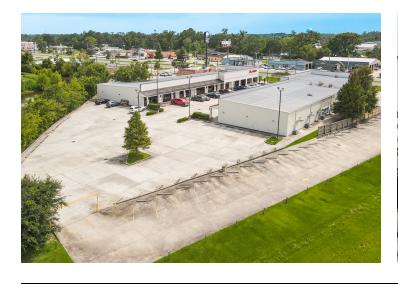

l Center anchored by Casa Maria, Oki Japan, and The Zoo
- ➤ Situated on high-visibility area of N Airline Hwy ±34,737 Daily Traffic



#### OFFERING SUMMARY



#### **PROPERTY SUMMARY**

- ➤ The suite available is a ±2,000 sf endcap suite.
- This suite is located inside of the Gonzales Centre which boasts ample parking (±130 spaces) to accommodate the needs of its patrons and employees.
- The center that this suite is located in also boasts strong anchor tenants on both sides Casa Maria Mexican Grill, Oki Japan Sushi and Hibachi Grill, and The Zoo Health Club.
- Great pylon signage opportunity.
- This location is situated in a high-visibility area of N Airline Hwy which sees approximately 34,737 daily traffic.
- > NNN rates are \$3/SF.



### SITE OVERVIEW





## INTERIOR PHOTOS















#### **LOCATION MAP**







#### **DEMOGRAPHICS MAP & REPORT**



| POPULATION           | 1 MILE | 3 MILES | 5 MILES |
|----------------------|--------|---------|---------|
| Total Population     | 3,003  | 29,715  | 69,141  |
| Average Age          | 41.5   | 36.8    | 37.0    |
| Average Age (Male)   | 41.7   | 35.8    | 35.5    |
| Average Age (Female) | 41.7   | 38.0    | 37.9    |
| HOUSEHOLDS & INCOME  | 1 MILE | 3 MILES | 5 MILES |

| 110002110220 Q 11100112                              | 111122    | 011120    | 0111220   |
|------------------------------------------------------|-----------|-----------|-----------|
| Total Households                                     | 1,541     | 12,499    | 27,772    |
| # of Persons per HH                                  | 1.9       |