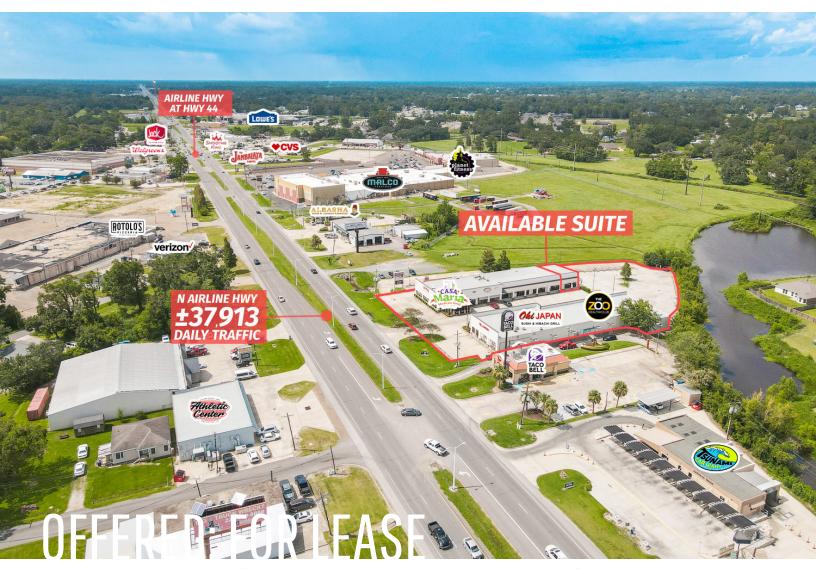

#### RETAIL SUITE FOR LEASE ON AIRLINE HWY STRIP CENTER

1226 N AIRLINE HWY GONZALES, LA 70737

# LEASE RATE: \$17.00 SF/YR (NNN) (\$2,833/M0) ±2,000 SF

- ➤ ±2,000 SF Endcap Suite
- > ±130 Parking spaces available for patrons and employees of center
- > Retail Center anchored by Casa Maria, Oki Japan, and The Zoo
- ➤ Situated on high-visibility area of N Airline Hwy ±34,737 Daily Traffic

#### **PROPERTY SUMMARY**

- ➤ The suite available is a ±2,000 sf endcap suite.
- This suite is located inside of the Gonzales Centre which boasts ample parking (±130 spaces) to accommodate the needs of its patrons and employees.
- The center that this suite is located in also boasts strong anchor tenants on both sides Casa Maria Mexican Grill, Oki Japan Sushi and Hibachi Grill, and The Zoo Health Club.
- Great pylon signage opportunity.
- This location is situated in a high-visibility area of N Airline Hwy which sees approximately 34,737 daily traffic.
- > NNN rates are \$3/SF.

#### **LOCATION MAP**