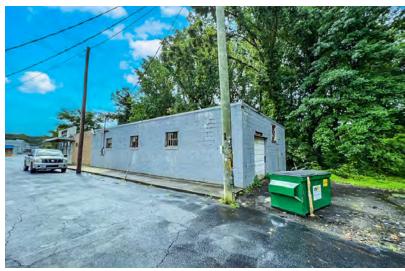

#### **PROPERTY OVERVIEW**

This  $\pm$  3,000 SF (30' x 100') standalone retail building is set on a  $\pm$ 0.28-acre site in East Point. The building is in shell condition and may require new roofing. The property is zoned C-1 (Neighborhood Commercial) and includes a billboard on a yearly lease. The property adjoins a neighborhood center to the north and is in close proximity to Family Dollar, Headland Delowe Shopping Center, which is anchored by Wayfield Supermarket, and Conley Hills Elementary School. Nearby traffic counts on Headland Drive are 4,680 VPD.

# PROPERTY HIGHLIGHTS

- ± 3,000 SF (30' x 100') standalone retail building in East Point
- ± 0.28-acre site zoned C-1 (Neighborhood Commercial)
- Property includes a billboard on a yearly lease
- One roll-up door in rear of property
- Surface and off-street parking available
- 4,680 VPD on Headland Drive
- 52' frontage on Delowe Drive
- Located in close proximity to Family Dollar, Wayfield Supermarket and Conley Hills Elementary School