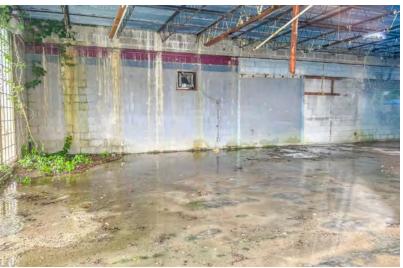

#### **PROPERTY OVERVIEW**

This  $\pm$  3,000 SF (30' x 100') standalone retail building is set on a  $\pm$ 0.28-acre site in East Point. The building is in shell condition and may require new roofing. The property is zoned C-1 (Neighborhood Commercial) and includes a billboard on a yearly lease. The property adjoins a neighborhood center to the north and is in close proximity to Family Dollar, Headland Delowe Shopping Center, which is anchored by Wayfield Supermarket, and Conley Hills Elementary School. Nearby traffic counts on Headland Drive are 4,680 VPD.

# PROPERTY HIGHLIGHTS

- ± 3,000 SF (30' x 100') standalone retail building in East Point
- ± 0.28-acre site zoned C-1 (Neighborhood Commercial)
- Property includes a billboard on a yearly lease
- One roll-up door in rear of property
- Surface and off-street parking available
- 4,680 VPD on Headland Drive
- 52' frontage on Delowe Drive
- Located in close proximity to Family Dollar, Wayfield Supermarket and Conley Hills Elementary School