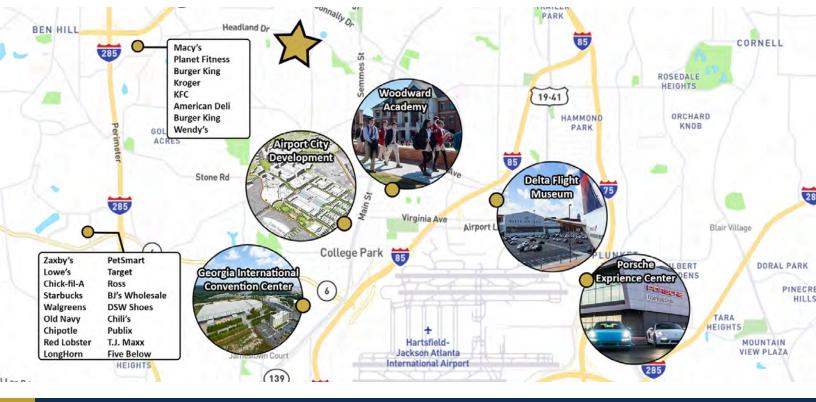

ity to Family Dollar, Wayfield Supermarket and Conley Hills Elementary School

| \$200,000    |
|--------------|
| ± 3,000 SF   |
| ± 0.28 Acres |
| \$66.67      |
| C-1          |
|              |



CONTACT



OFFERING SUMMARY

JARED DALEY Commercial Real Estate Advisor 404-876-1640 x111 Jared@BullRealty.com BullRealty.com



MEGAN DALEY Commercial Real Estate Advisor 404-876-1640 x153 Megan@BullRealty.com BullRealty.com

BULL REALTY, INC. 50 Glenlake Parkway, Suite 600 Atlanta, GA 30328 BullRealty.com



# 2489 DELOWE DRIVE, EAST POINT, GA 30344

FREESTANDING RETAIL BUILDING IN EAST POINT | ± 3,000 SF | ± 0.28 ACRES

#### AREA INFORMATION

37,442

HOUSEHOLDS (3 MILES)

AVG. HH INCOME (3 MILES)



\$47,798

**POPULATION (3 MILES)** 

74,365

TRAFFIC COUNTS

4,680 VPD



### IN THE AREA



CONTAC

#### **JARED DALEY** Commercial Real Estate Advisor 404-876-1640 x111 Jared@BullRealty.com BullRealty.com



**MEGAN DALEY Commercial Real Estate Advisor** 404-876-1640 x153 Megan@BullRealty.com BullRealty.com

BULL REALTY, INC. 50 Glenlake Parkway, Suite 600 Atlanta, GA 30328 BullRealty.com



#### 2489 DELOWE DRIVE, EAST POINT, GA 30344

FREESTANDING RETAIL BUILDING IN EAST POINT | ± 3,000 SF | ± 0.28 ACRES















JARED DALEY Commercial Real Estate Advisor 404-876-1640 x111 Jared@BullRealty.com BullRealty.com



MEGAN DALEY Commercial Real Estate Advisor 404-876-1640 x153 Megan@BullRealty.com BullRealty.com

BULL REALTY, INC. 50 Glenlake Parkway, Suite 600 Atlanta, GA 30328 BullRealty.com







JARED DALEY Commercial Real Estate Advisor 404-876-1640 x111 Jared@BullReal