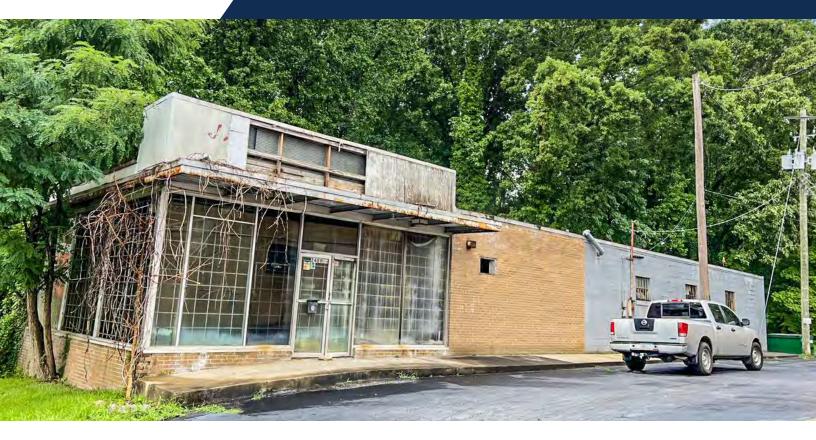

# 2489 DELOWE DRIVE, EAST POINT, GA 30344

FREESTANDING RETAIL BUILDING IN EAST POINT |  $\pm$  3,000 SF |  $\pm$  0.28 ACRES

#### **PROPERTY OVERVIEW**

This  $\pm$  3,000 SF (30' x 100') standalone retail building is set on a  $\pm$ 0.28-acre site in East Point. The building is in shell condition and may require new roofing. The property is zoned C-1 (Neighborhood Commercial) and includes a billboard on a yearly lease. The property adjoins a neighborhood center to the north and is in close proximity to Family Dollar, Headland Delowe Shopping Center, which is anchored by Wayfield Supermarket, and Conley Hills Elementary School. Nearby traffic counts on Headland Drive are 4,680 VPD.

# PROPERTY HIGHLIGHTS

- ± 3,000 SF (30' x 100') standalone retail building in East Point
- ± 0.28-acre site zoned C-1 (Neighborhood Commercial)
- Property includes a billboard on a yearly lease
- One roll-up door in rear of property
- Surface and off-street parking available
- 4,680 VPD on Headland Drive
- 52' frontage on Delowe Drive
- Located in close proximity to Family Dollar, Wayfield Supermarket and Conley Hills Elementary School