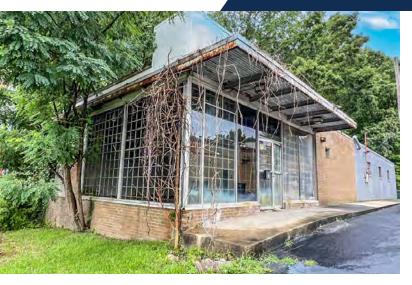

#### **PROPERTY OVERVIEW**

This  $\pm$  3,000 SF (30' x 100') standalone retail building is set on a  $\pm$ 0.28-acre site in East Point. The building is in shell condition and may require new roofing. The property is zoned C-1 (Neighborhood Commercial) and includes a billboard on a yearly lease. The property adjoins a neighborhood center to the north and is in close proximity to Family Dollar, Headland Delowe Shopping Center, which is anchored by Wayfield Supermarket, and Conley Hills Elementary School. Nearby traffic counts on Headland Drive are 4,680 VPD.

# PROPERTY HIGHLIGHTS

- ± 3,000 SF (30' x 100') standalone retail building in East Point
- ± 0.28-acre site zoned C-1 (Neighborhood Commercial)
- Property includes a billboard on a yearly lease
- One roll-up door in rear of property
- Surface and off-street parking available
- 4,680 VPD on Headland Drive
- 52' frontage on Delowe Drive
- Located in close proximity to Family Dollar, Wayfield Supermarket and Conley Hills Elementary School