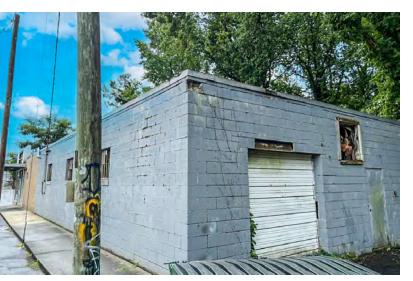

#### **PROPERTY OVERVIEW**

This  $\pm$  3,000 SF (30' x 100') standalone retail building is set on a  $\pm$ 0.28-acre site in East Point. The building is in shell condition and may require new roofing. The property is zoned C-1 (Neighborhood Commercial) and includes a billboard on a yearly lease. The property adjoins a neighborhood center to the north and is in close proximity to Family Dollar, Headland Delowe Shopping Center, which is anchored by Wayfield Supermarket, and Conley Hills Elementary School. Nearby traffic counts on Headland Drive are 4,680 VPD.

# PROPERTY HIGHLIGHTS

- ± 3,000 SF (30' x 100') standalone retail building in East Point
- ± 0.28-acre site zoned C-1 (Neighborhood Commercial)
- Property includes a billboard on a yearly lease
- One roll-up door in rear of property
- Surface and off-street parking available
- 4,680 VPD on Headland Drive
- 52' frontage on Delowe Drive
- Located in close proximity to Family Dollar, Wayfield Supermarket and Conley Hills Elementary School