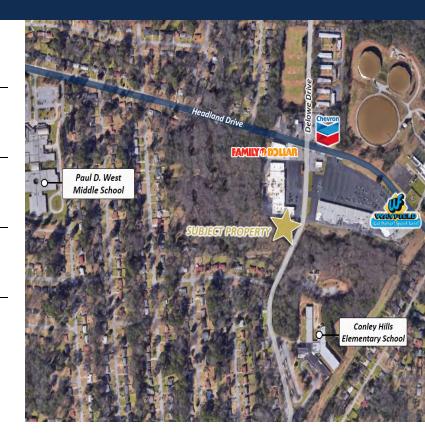

#### **PROPERTY OVERVIEW**

This  $\pm$  3,000 SF (30' x 100') standalone retail building is set on a  $\pm$ 0.28-acre site in East Point. The building is in shell condition and may require new roofing. The property is zoned C-1 (Neighborhood Commercial) and includes a billboard on a yearly lease. The property adjoins a neighborhood center to the north and is in close proximity to Family Dollar, Headland Delowe Shopping Center, which is anchored by Wayfield Supermarket, and Conley Hills Elementary School. Nearby traffic counts on Headland Drive are 4,680 VPD.

# PROPERTY HIGHLIGHTS

- ± 3,000 SF (30' x 100') standalone retail building in East Point
- ± 0.28-acre site zoned C-1 (Neighborhood Commercial)
- Property includes a billboard on a yearly lease
- One roll-up door in rear of property
- Surface and off-street parking available
- 4,680 VPD on Headland Drive
- 52' frontage on Delowe Drive
- Located in close proximity to Family Dollar, Wayfield Supermarket and Conley Hills Elementary School

#### AREA INFORMATION

37,442

HOUSEHOLDS (3 MILES)

AVG. HH INCOME (3 MILES)

\$47,798

**POPULATION (3 MILES)** 

74,365

TRAFFIC COUNTS

4,680 VPD