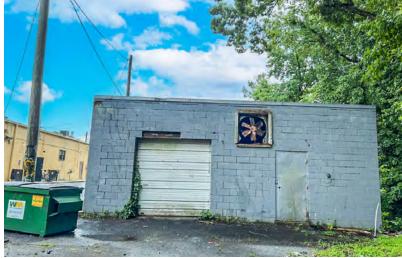

# 2489 DELOWE DRIVE, EAST POINT, GA 30344

FREESTANDING RETAIL BUILDING IN EAST POINT |  $\pm$  3,000 SF |  $\pm$  0.28 ACRES

#### **PROPERTY OVERVIEW**

This  $\pm$  3,000 SF (30' x 100') standalone retail building is set on a  $\pm$ 0.28-acre site in East Point. The building is in shell condition and may require new roofing. The property is zoned C-1 (Neighborhood Commercial) and includes a billboard on a yearly lease. The property adjoins a neighborhood center to the north and is in close proximity to Family Dollar, Headland Delowe Shopping Center, which is anchored by Wayfield Supermarket, and Conley Hills Elementary School. Nearby traffic counts on Headland Drive are 4,680 VPD.

# PROPERTY HIGHLIGHTS

- ± 3,000 SF (30' x 100') standalone retail building in East Point
- ± 0.28-acre site zoned C-1 (Neighborhood Commercial)
- Property includes a billboard on a yearly lease
- One roll-up door in rear of property
- Surface and off-street parking available
- 4,680 VPD on Headland Drive
- 52' frontage on Delowe Drive
- Located in close proximity to Family Dollar, Wayfield Supermarket and Conley Hills Elementary School