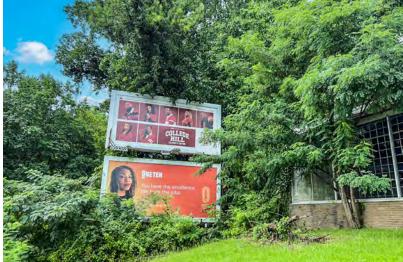

#### **PROPERTY OVERVIEW**

This  $\pm$  3,000 SF (30' x 100') standalone retail building is set on a  $\pm$ 0.28-acre site in East Point. The building is in shell condition and may require new roofing. The property is zoned C-1 (Neighborhood Commercial) and includes a billboard on a yearly lease. The property adjoins a neighborhood center to the north and is in close proximity to Family Dollar, Headland Delowe Shopping Center, which is anchored by Wayfield Supermarket, and Conley Hills Elementary School. Nearby traffic counts on Headland Drive are 4,680 VPD.

# PROPERTY HIGHLIGHTS

- ± 3,000 SF (30' x 100') standalone retail building in East Point
- ± 0.28-acre site zoned C-1 (Neighborhood Commercial)
- Property includes a billboard on a yearly lease
- One roll-up door in rear of property
- Surface and off-street parking available
- 4,680 VPD on Headland Drive
- 52' frontage on Delowe Drive
- Located in close proximity to Family Dollar, Wayfield Supermarket and Conley Hills Elementary School