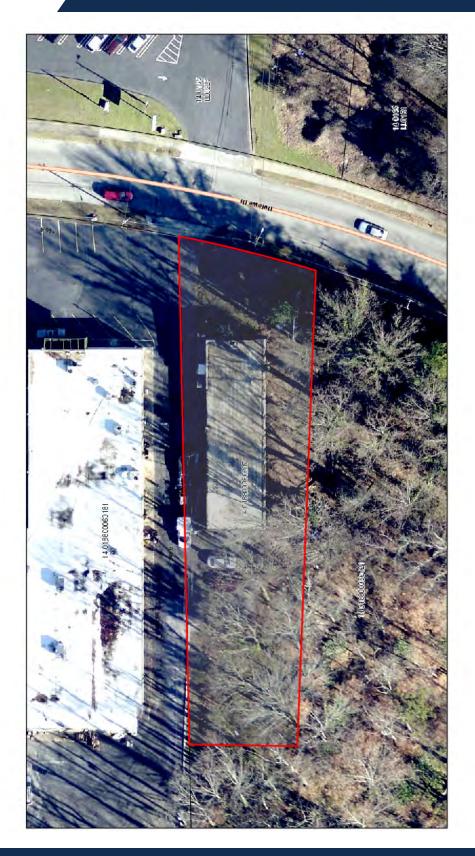

#### **PROPERTY OVERVIEW**

This  $\pm$  3,000 SF (30' x 100') standalone retail building is set on a  $\pm$ 0.28-acre site in East Point. The building is in shell condition and may require new roofing. The property is zoned C-1 (Neighborhood Commercial) and includes a billboard on a yearly lease. The property adjoins a neighborhood center to the north and is in close proximity to Family Dollar, Headland Delowe Shopping Center, which is anchored by Wayfield Supermarket, and Conley Hills Elementary School. Nearby traffic counts on Headland Drive are 4,680 VPD.

# PROPERTY HIGHLIGHTS

- ± 3,000 SF (30' x 100') standalone retail building in East Point
- ± 0.28-acre site zoned C-1 (Neighborhood Commercial)
- Property includes a billboard on a yearly lease
- One roll-up door in rear of property
- Surface and off-street parking available
- 4,680 VPD on Headland Drive
- 52' frontage on Delowe Drive
- Located in close proximity to Family Dollar, Wayfield Supermarket and Conley Hills Elementary School