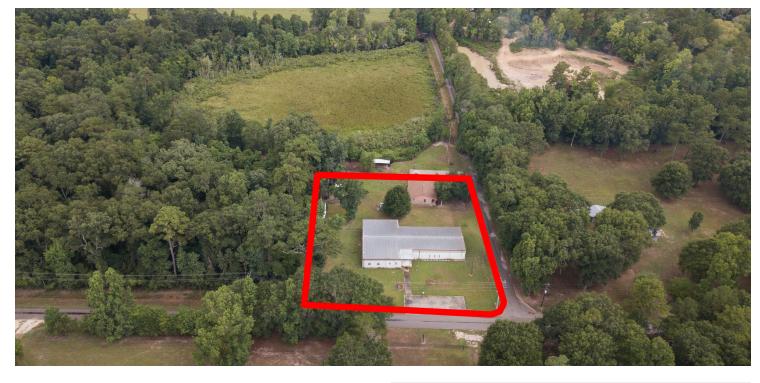

## 29 COUNTY ROAD 2295, CLEVELAND, TX 77327-0482

29 CR 2295, Cleveland, TX 77327

### **PROPERTY DESCRIPTION**

1+- Acre for Sale with 5,781 square feet building. Ideal for Commercial use as a Retail, Office , Home-base or Mixed-Use with a piece of Country Living in the heart of Cleveland, Tx

#### **PROPERTY HIGHLIGHTS**

- Corner Lot
- Mixed-Use Property with a piece of Country Living in the heart
  of Cleveland, TX
- Ideal for Commercial use as a Retail, Office , Home-base or Mixed-Use