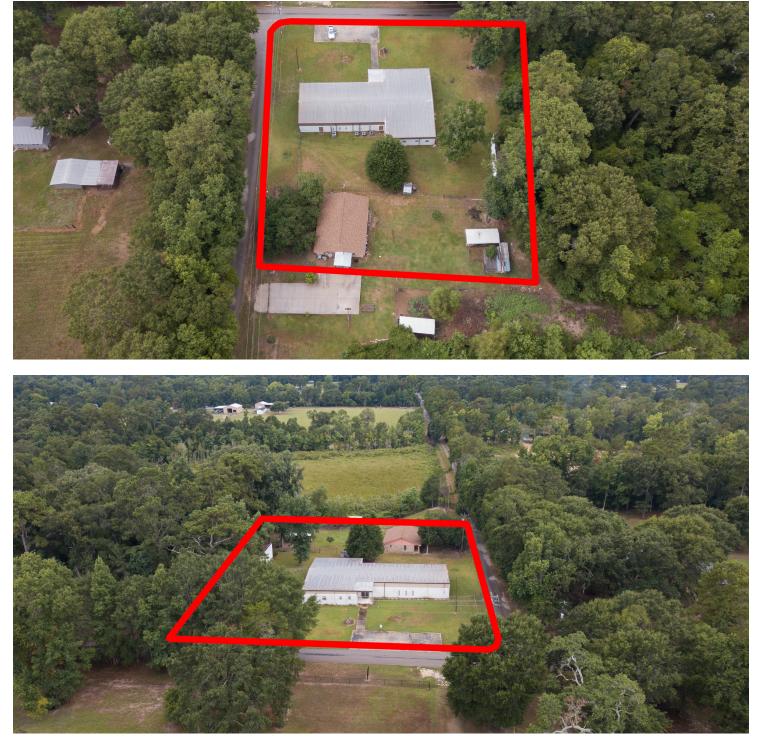

## 29 COUNTY ROAD 2295, CLEVELAND, TX 77327-0482

29 CR 2295, Cleveland, TX 77327

### **PROPERTY DESCRIPTION**

1+- Acre for Sale with 5,781 square feet building. Ideal for Commercial use as a Retail, Office , Home-base or Mixed-Use with a piece of Country Living in the heart of Cleveland, Tx

#### **PROPERTY HIGHLIGHTS**

- Corner Lot
- Mixed-Use Property with a piece of Country Living in the heart
  of Cleveland, TX
- Ideal for Commercial use as a Retail, Office , Home-base or Mixed-Use