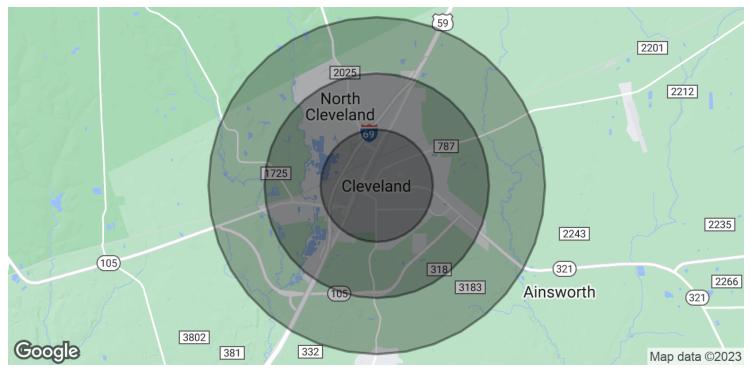

#### **OFFERING SUMMARY**

| Sale Price:    | \$299,000 |
|----------------|-----------|
| Lot Size:      | 1+- Acre  |
| Building Size: | 5,781 SF  |

| DEMOGRAPHICS      | 1 MILE   | 2 MILES  | 3 MILES  |
|-------------------|----------|----------|----------|
| Total Households  | 880      | 2,486    | 3,862    |
| Total Population  | 2,218    | 6,595    | 10,619   |
| Average HH Income | \$68,330 | \$57,690 | \$53,563 |

## 29 COUNTY ROAD 2295, CLEVELAND, TX 77327-0482

29 CR 2295, Cleveland, TX 77327

| POPULATION           | 1 MILE    | 2 MILES  | 3 MILES   |
|----------------------|-----------|----------|-----------|
| Total Population     | 2,218     | 6,595    | 10,619    |
| Average Age          | 40.2      | 36.1     | 33.8      |
| Average Age (Male)   | 36.9      | 33.2     | 31.9      |
| Average Age (Female) | 42.4      | 38.1     | 35.4      |
|                      |           |          |           |
| HOUSEHOLDS & INCOME  | 1 MILE    | 2 MILES  | 3 MILES   |
| Total Households     | 880       | 2,486    | 3,862     |
| # of Persons per HH  | 2.5       | 2.7      | 2.7       |
| Average HH Income    | \$68,330  | \$57,690 | \$53,563  |
| Average House Value  | \$103,121 | \$93,667 | \$101,614 |