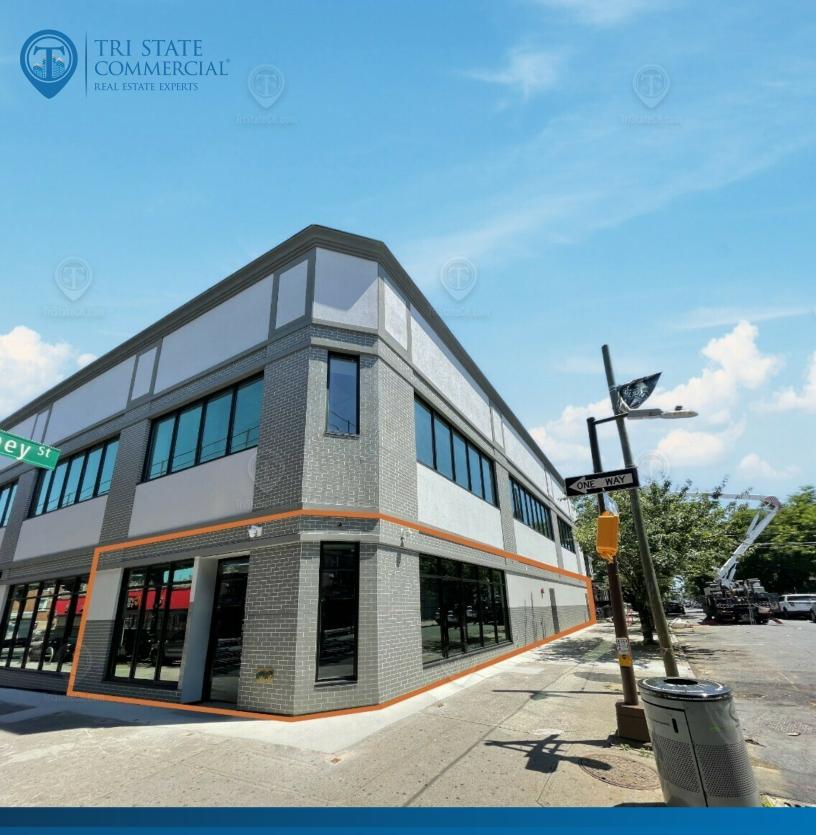

## FOR LEASE | RETAIL SPACE 1,850 SF | 2868 Fulton St | Retail Space for Lease

2868 Fulton St, Brooklyn, NY 11207

Shlomi Bagdadi 718.437.6100 sb@tristatecr.com Fredy Halabi 718.437.6100 x114 Fredy.H@TriStateCR.com

#### **OFFERING SUMMARY**

FERING SUMMARY

Lease Rate: Call: 718-437-6100 Retail space available in brand new development! Corner space

ilable SE: 1 850 SE Glass frontage

Available SF: 1,850 SF Glass frontage New development

Building Size: 51,055 SF

Lot Size: 20,570 SF

Zoning: R6A

LOCATION OVERVIEW

Located in the Cypress Hills neighborhood of Brooklyn between Schenck Ave & Barbey St

near the Van Siclen Ave subway station. Nearest Transit: A, C, & J trains at Van Siclen Ave