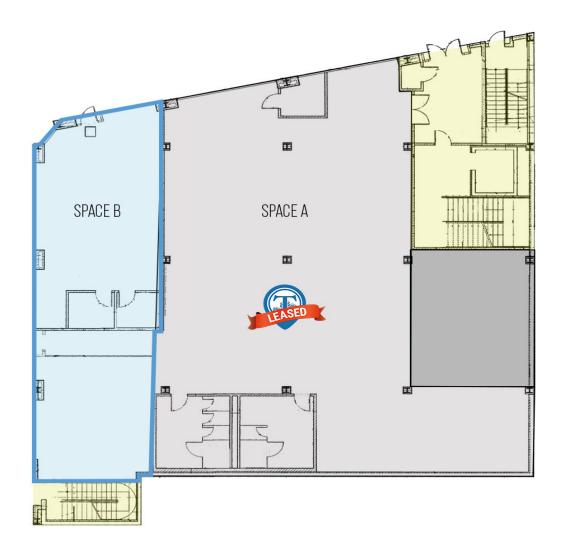

#### **Additional Photos**

2868 Fulton St, Brooklyn, NY 11207

Floor Plan

# 2868 FULTON STREET TOTAL AVAILABLE SPACE: 1,850 SF

ALL SQUARE FOOTAGES ARE APPROXIMATE

2868 Fulton St, Brooklyn, NY 11207