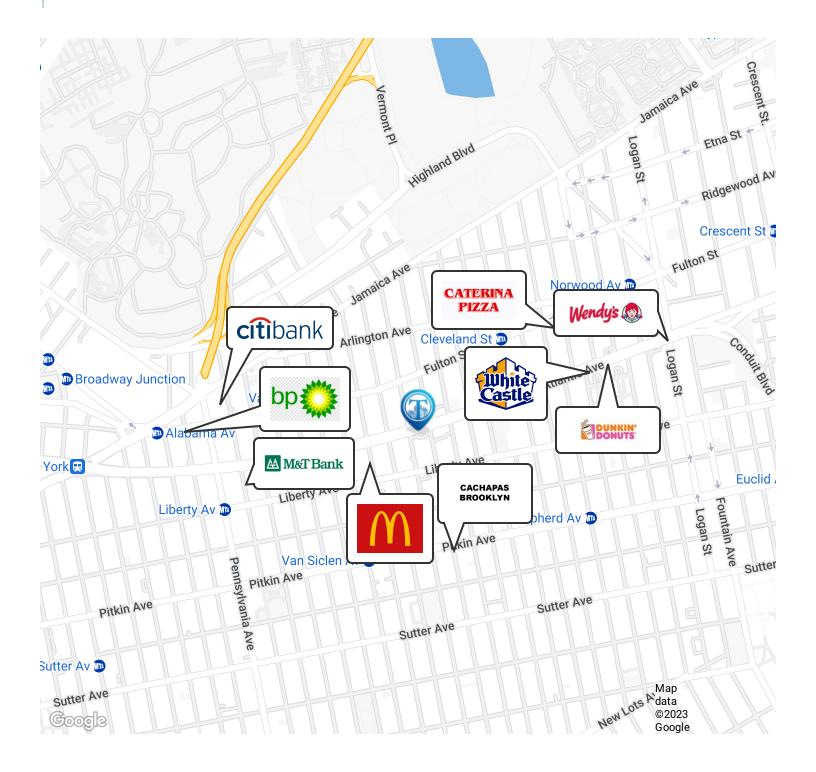

and the Q24 bus line.

Nearby tenants include CTown Supermarkets, McDonald's, Mobil, Burger King, Bravo Supermarkets, Citibank, T-Mobile, Kennedy Fried Chicken, Brolick Gum, Dunkin', Wendy's, BP, White Castle, and more!

#### Retailer Map