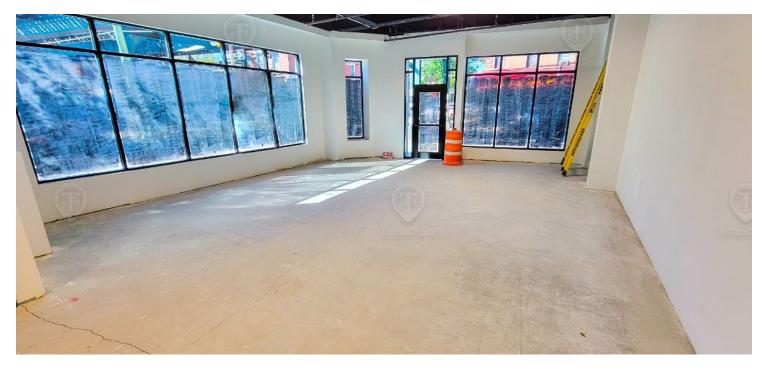

*Executive Summary**



#### **OFFERING SUMMARY**

FERING SUMMARY

Lease Rate: Call: 718-437-6100 Retail space available in brand new development! Corner space

ilable SE: 1 850 SE Glass frontage

Available SF: 1,850 SF Glass frontage New development

Building Size: 51,055 SF

Lot Size: 20,570 SF

Zoning: R6A

LOCATION OVERVIEW

Located in the Cypress Hills neighborhood of Brooklyn between Schenck Ave & Barbey St

near the Van Siclen Ave subway station. Nearest Transit: A, C, & J trains at Van Siclen Ave

and the Q24 bus line.

Nearby tenants include CTown Supermarkets, McDonald's, Mobil, Burger King, Bravo Supermarkets, Citibank, T-Mobile, Kennedy Fried Chicken, Brolick Gum, Dunkin', Wendy's, BP, White Castle, and more!



2868 Fulton St, Brooklyn, NY 11207



#### **Additional Photos**







2868 Fulton St, Brooklyn, NY 11207



#### **Additional Photos**







2868 Fulton St, Brooklyn, NY 11207



Floor Plan



# 2868 FULTON STREET TOTAL AVAILABLE SPACE: 1,850 SF

ALL SQUARE FOOTAGES ARE APPROXIMATE



2868 Fulton St, Brooklyn, NY 11207



#### Location Map





2868 Fulton St, Brooklyn, NY 11207



#### Demographics Map & Report



| POPULATION                           | 0.25 MILES              | 0.5 MILES               | 1 MILE               |
|--------------------------------------|-------------------------|-------------------------|----------------------|
| Total Population                     | 7,624                   | 29,758                  | 99,387               |
| Average Age                          | 34.2                    | 34.4                    | 34.