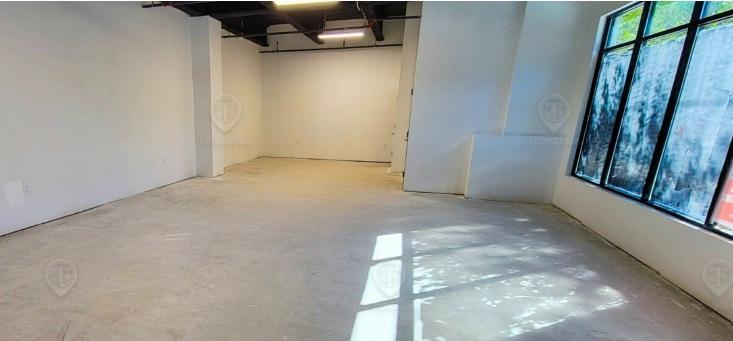

xecutive Summary**



#### **OFFERING SUMMARY**

FERING SUMMARY

Lease Rate: Call: 718-437-6100 Retail space available in brand new development! Corner space

ilable SE: 1 850 SE Glass frontage

Available SF: 1,850 SF Glass frontage New development

Building Size: 51,055 SF

Lot Size: 20,570 SF

Zoning: R6A

LOCATION OVERVIEW

Located in the Cypress Hills neighborhood of Brooklyn between Schenck Ave & Barbey St

near the Van Siclen Ave subway station. Nearest Transit: A, C, & J trains at Van Siclen Ave

and the Q24 bus line.

Nearby tenants include CTown Supermarkets, McDonald's, Mobil, Burger King, Bravo Supermarkets, Citibank, T-Mobile, Kennedy Fried Chicken, Brolick Gum, Dunkin', Wendy's, BP, White Castle, and more!



2868 Fulton St, Brooklyn, NY 11207



#### **Additional Photos**







2868 Fulton St, Brooklyn, NY 11207



#### **Additional Photos**







2868 Fulton St, Brooklyn, NY 11207



Floor Plan



# 2868 FULTON STREET TOTAL AVAILABLE SPACE: 1,850 SF

ALL SQUARE FOOTAGES ARE APPROXIMATE



2868 Fulton St, Brooklyn, NY 11207



#### Location Map





2868 Fulton St, Brooklyn, NY 11207



#### Demographics Map & Report



| POPULATION                           | 0.25 MILES              | 0.5 MILES               | 1 MILE               |
|--------------------------------------|-------------------------|-------------------------|----------------------|
| Total Population                     | 7,624                   | 29,758                  | 99,387               |
| Average Age                          | 34.2                    | 34.4                    | 34.4