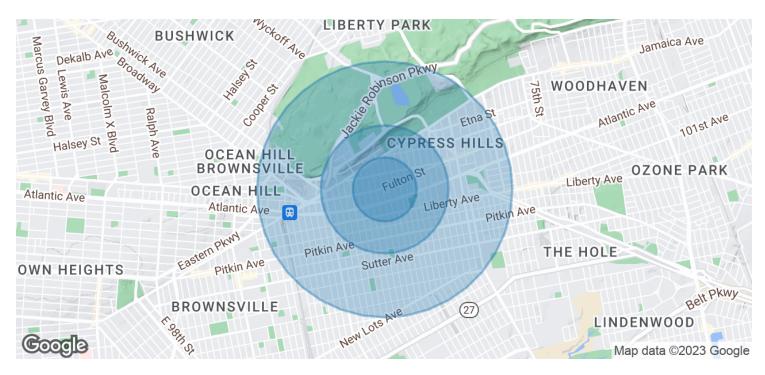

Hills neighborhood of Brooklyn between Schenck Ave & Barbey St

near the Van Siclen Ave subway station. Nearest Transit: A, C, & J trains at Van Siclen Ave

and the Q24 bus line.

Nearby tenants include CTown Supermarkets, McDonald's, Mobil, Burger King, Bravo Supermarkets, Citibank, T-Mobile, Kennedy Fried Chicken, Brolick Gum, Dunkin', Wendy's, BP, White Castle, and more!



2868 Fulton St, Brooklyn, NY 11207



#### **Additional Photos**







2868 Fulton St, Brooklyn, NY 11207



#### **Additional Photos**







2868 Fulton St, Brooklyn, NY 11207



Floor Plan



# 2868 FULTON STREET TOTAL AVAILABLE SPACE: 1,850 SF

ALL SQUARE FOOTAGES ARE APPROXIMATE



2868 Fulton St, Brooklyn, NY 11207



#### Location Map





2868 Fulton St, Brooklyn, NY 11207



#### Demographics Map & Report



| POPULATION                           | 0.25 MILES              | 0.5 MILES               | 1 MILE               |
|--------------------------------------|-------------------------|-------------------------|----------------------|
| Total Population                     | 7,624                   | 29,758                  | 99,387               |
| Average Age                          | 34.2                    | 34.4                    | 34.4                 |
| Average Age (Male)                   | 33.4                    | 33.6                    | 33.1                 |
| Average Age (Female)                 | 32.8                    | 34.5                    | 35.5                 |
|                                      |                         |                         |