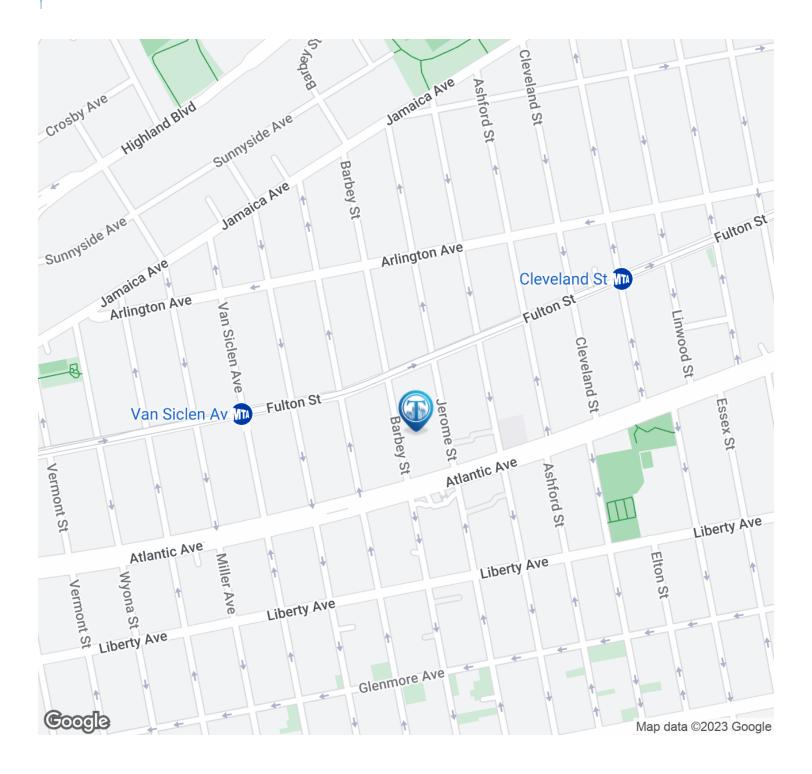

#### Location Map

2868 Fulton St, Brooklyn, NY 11207

Building Size: 51,055 SF

Lot Size: 20,570 SF

Zoning: R6A

LOCATION OVERVIEW

Located in the Cypress Hills neighborhood of Brooklyn between Schenck Ave & Barbey St

near the Van Siclen Ave subway station. Nearest Transit: A, C, & J trains at Van Siclen Ave