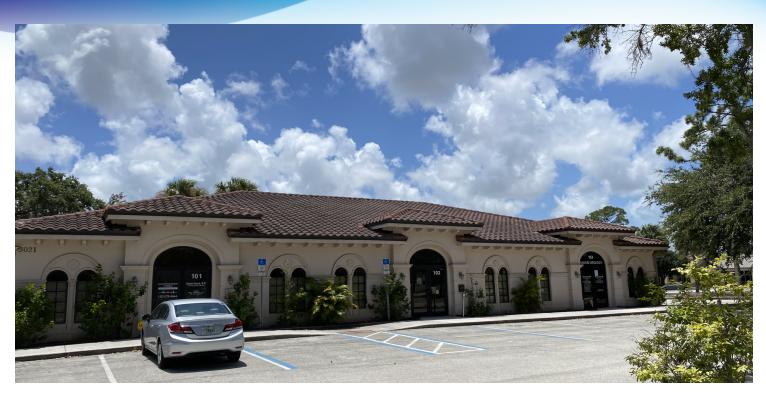

# **EXECUTIVE SUMMARY**

W Eau Gallie Medical Space • 3021 W Eau Gallie Blvd Melbourne, FL 32934

### **OFFERING SUMMARY**

**PROPERTY OVERVIEW** 

Available SF:

Beautiful office building in a great location on W Eau Gallie Boulevard.

Very efficient floor plans allow for patient/treatment rooms, lab space area, and reception.

Features: Multiple Restrooms, Kitchenette, Storage

Lease Rate:

Negotiable

**LOCATION OVERVIEW** 

Lot Size:

0.81 Acres

Located at the busy intersection of W Eau Gallie Blvd and N Wickham Rd ~2 miles east of I-95

~2.7 miles west of US-I

Across from Walgreens

Year Built: 2006 Adjacent to Applebees and Melbourne Village Plaza

**Building Size:** 

5.978 SF

Zoning:

CP

**ROB BECKNER, SIOR** 