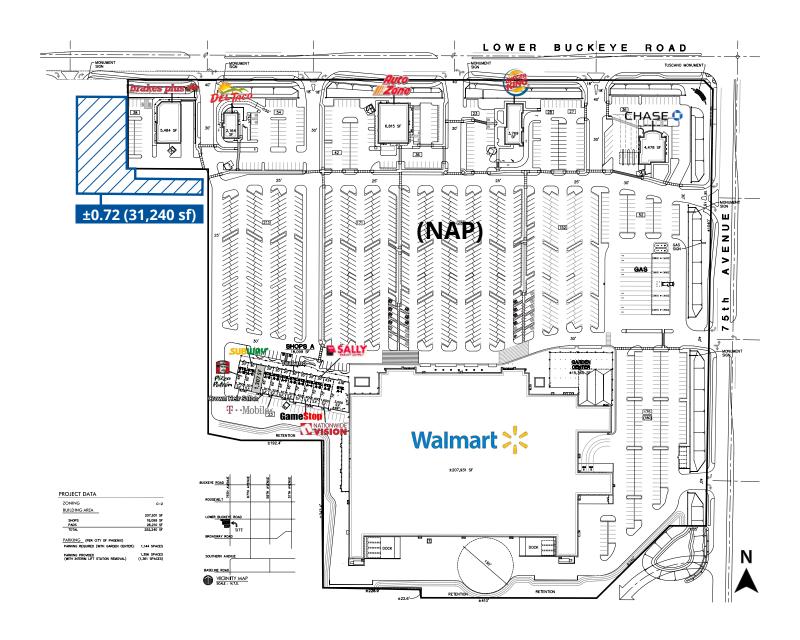

## Site plan

Matt Milinovich
D 480 423 7959 | C 602 885 9393
matt.milinovich@avisonyoung.com

PAD for sale SWC 75th Ave & Lower Buckeye Rd