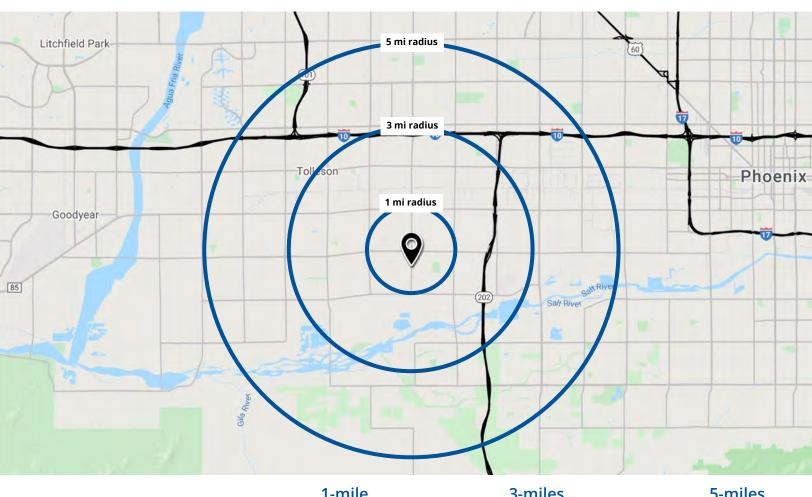

## Trade area

Matt Milinovich
D 480 423 7959 | C 602 885 9393
matt.milinovich@avisonyoung.com

# **PAD for sale** SWC 75th Ave & Lower Buckeye Rd

| Population         | 1-mile<br>10,961 | 3-miles<br>64,265 | 5-miles<br>243,162 |
|--------------------|------------------|-------------------|--------------------|
|                    |                  |                   |                    |
| Daytime employment | 1,619            | 22,139            | 68,165             |
| Avg. HH income     | \$97,098         | \$80,622          | \$72,100           |
| HH units           | 3,062            | 18,718            | 70,759             |