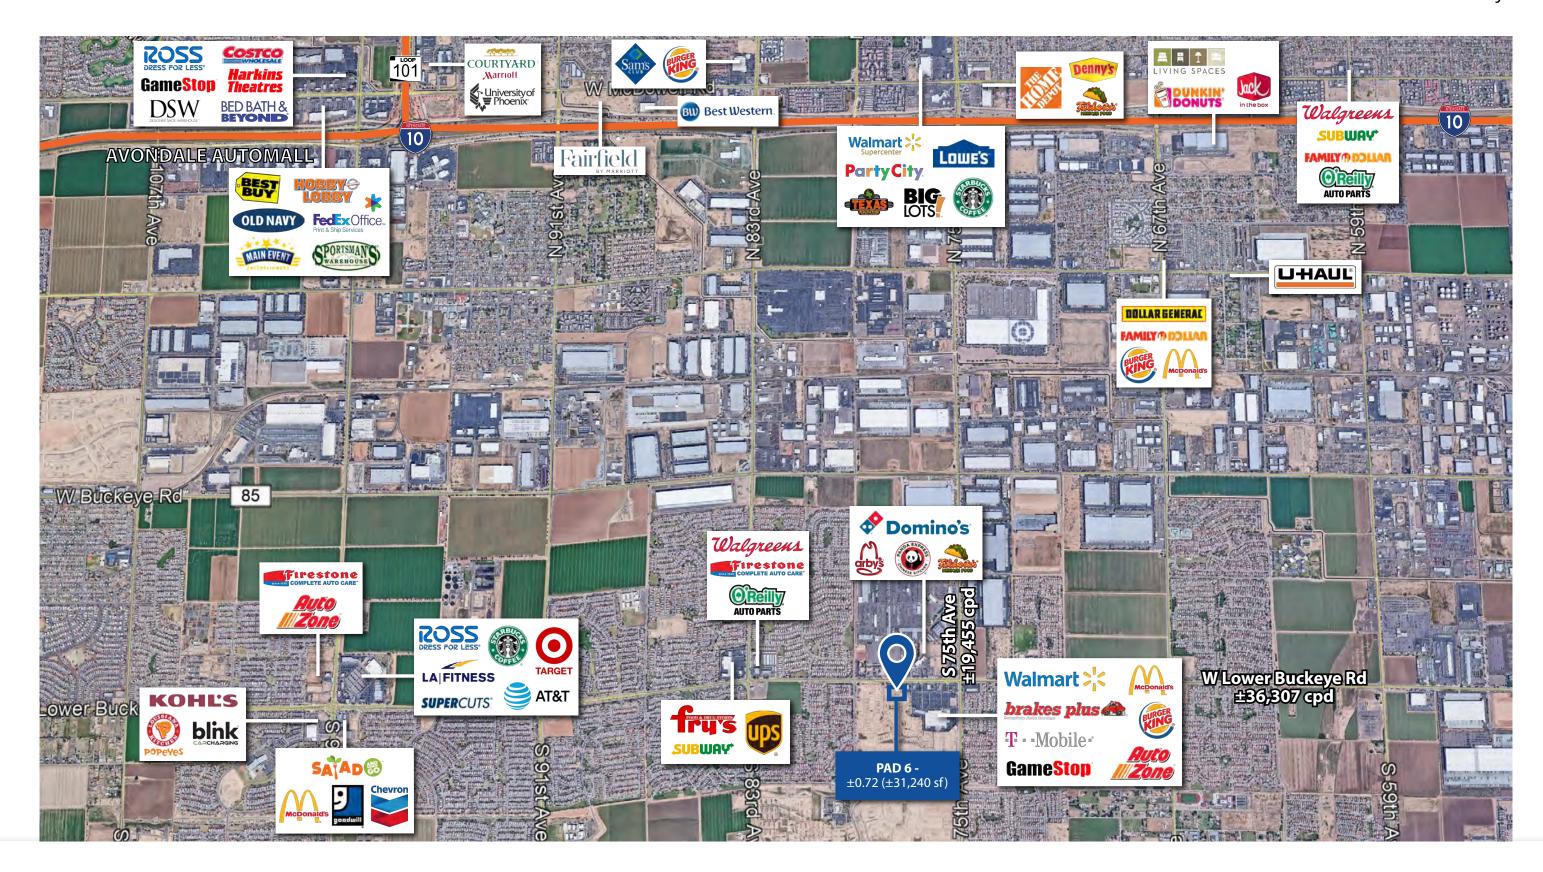

Located near Loop-202 and I-10 freeways

## Trade area

Matt Milinovich
D 480 423 7959 | C 602 885 9393
matt.milinovich@avisonyoung.com