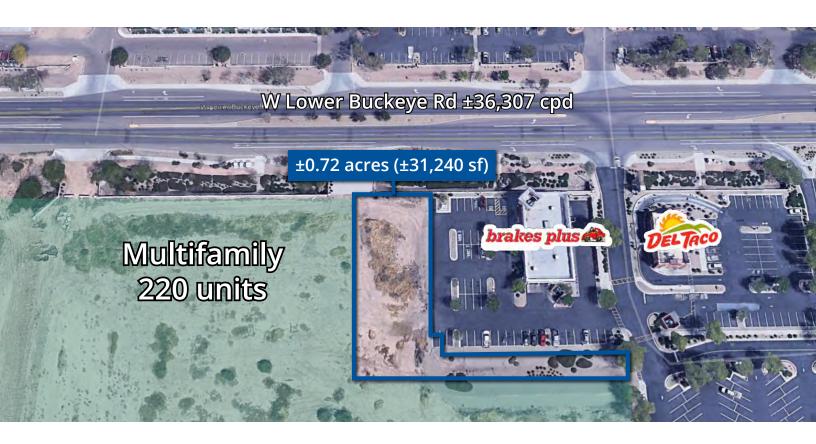

Tuscano Towne Center PAD SWC 75th Avenue & Lower Buckeye Road

#### PAD for sale in Walmart-anchored center

Located in a dominant grocery-anchored center

Captive submarket in growing trade area

Strong national retail co-tenancy at this destination shopping center in the southwest valley