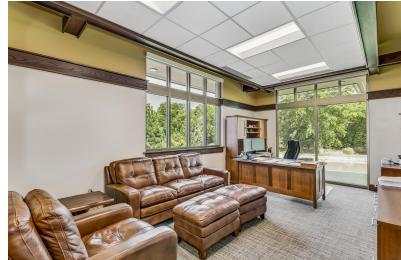

#### **Property Highlights**

- 7,091 SF Class A Building
- 4,422 SF office space with high quality finishes
- Multipurpose area with bar/kitchen and entertainment areas
- Outdoor covered patio/kitchen with seating and firepit overlooking lake
- Less than a mile from the Northwest YMCA and Via Christi St. Teresa Hospital