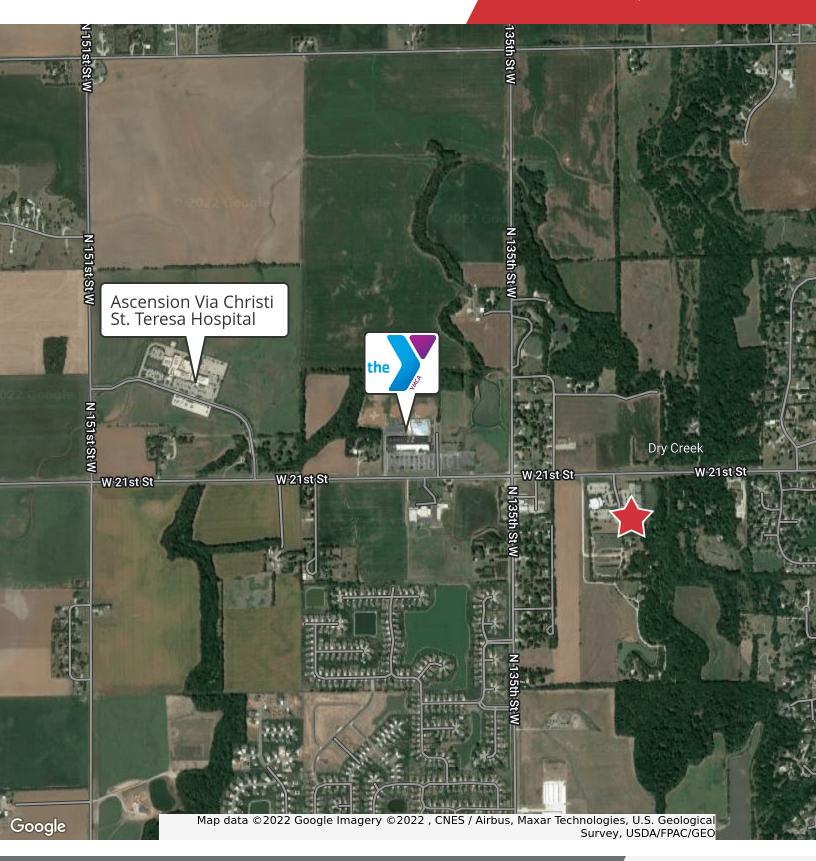

#### **Property Highlights**

- 7,091 SF Class A Building
- 4,422 SF office space with high quality finishes
- Multipurpose area with bar/kitchen and entertainment areas
- Outdoor covered patio/kitchen with seating and firepit overlooking lake
- Less than a mile from the Northwest YMCA and Via Christi St. Teresa Hospital