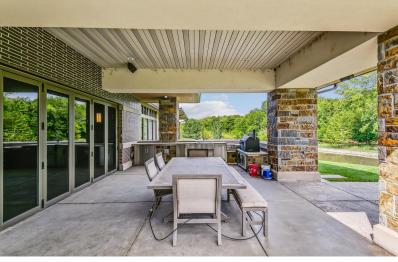

#### **Property Highlights**

- 7,091 SF Class A Building
- 4,422 SF office space with high quality finishes
- Multipurpose area with bar/kitchen and entertainment areas
- Outdoor covered patio/kitchen with seating and firepit overlooking lake
- Less than a mile from the Northwest YMCA and Via Christi St. Teresa Hospital