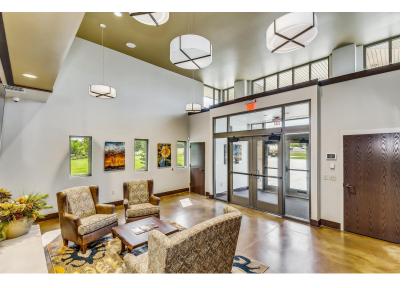

#### **Property Highlights**

- 7,091 SF Class A Building
- 4,422 SF office space with high quality finishes
- Multipurpose area with bar/kitchen and entertainment areas
- Outdoor covered patio/kitchen with seating and firepit overlooking lake
- Less than a mile from the Northwest YMCA and Via Christi St. Teresa Hospital