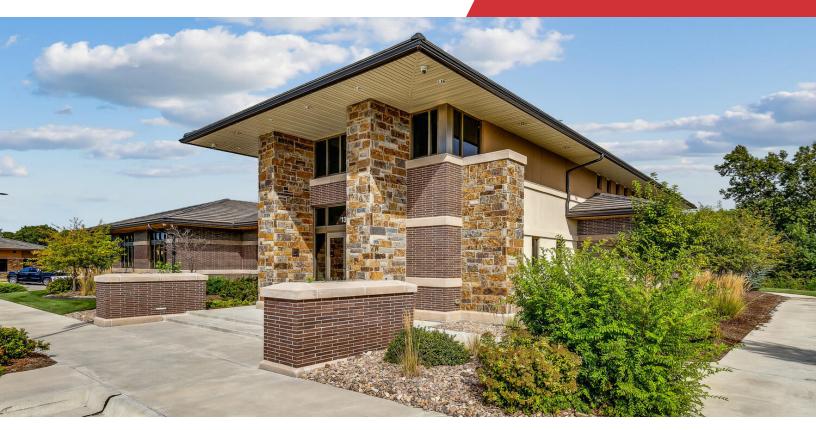

Class A Office Building Wichita, KS

# Class A Office Building

13207 W. 21st St. Wichita, KS 67235

#### **Property Highlights**

- 7,091 SF Class A Building
- 4,422 SF office space with high quality finishes
- Multipurpose area with bar/kitchen and entertainment areas
- Outdoor covered patio/kitchen with seating and firepit overlooking lake
- Less than a mile from the Northwest YMCA and Via Christi St. Teresa Hospital