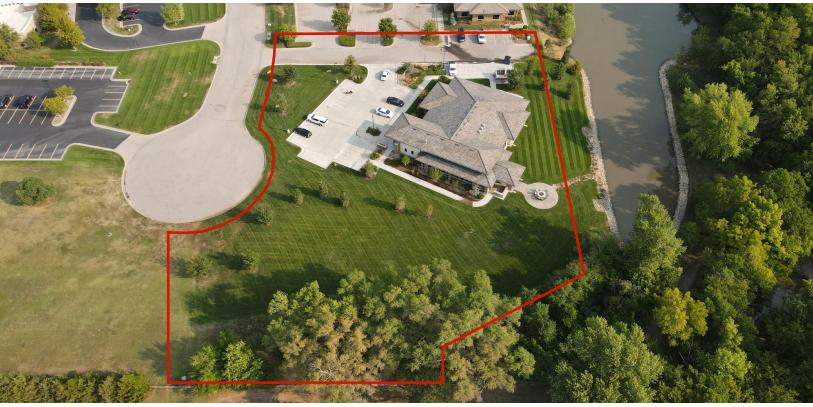

Land Area: 2.02 Acres

Year Built: 2017

Lease Rate: \$24.00/SF (NNN)Real Estate Taxes: \$40,533.38