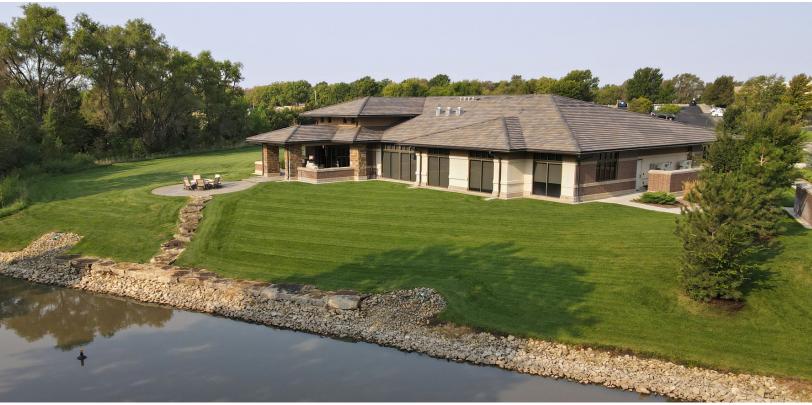

#### **Property Highlights**

- 7,091 SF Class A Building
- 4,422 SF office space with high quality finishes
- Multipurpose area with bar/kitchen and entertainment areas
- Outdoor covered patio/kitchen with seating and firepit overlooking lake
- Less than a mile from the Northwest YMCA and Via Christi St. Teresa Hospital