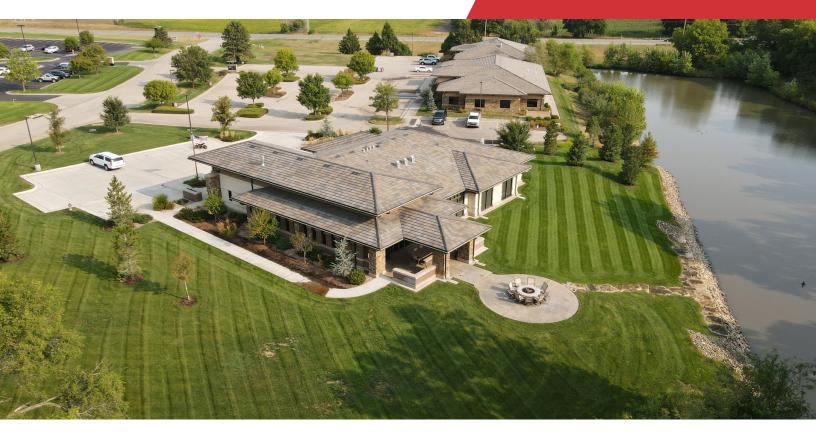

#### **Property Highlights**

- 7,091 SF Class A Building
- 4,422 SF office space with high quality finishes
- Multipurpose area with bar/kitchen and entertainment areas
- Outdoor covered patio/kitchen with seating and firepit overlooking lake
- Less than a mile from the Northwest YMCA and Via Christi St. Teresa Hospital

Land Area: 2.02 Acres

Year Built: 2017

Lease Rate: \$24.00/SF (NNN)Real Estate Taxes: \$40,533.38