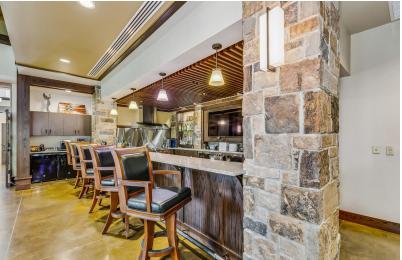

#### **Property Highlights**

- 7,091 SF Class A Building
- 4,422 SF office space with high quality finishes
- Multipurpose area with bar/kitchen and entertainment areas
- Outdoor covered patio/kitchen with seating and firepit overlooking lake
- Less than a mile from the Northwest YMCA and Via Christi St. Teresa Hospital