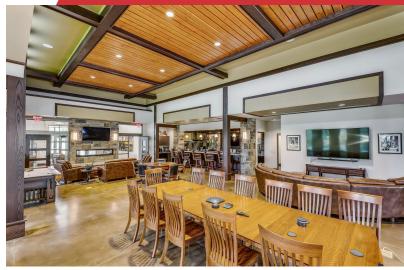

#### **Property Highlights**

- 7,091 SF Class A Building
- 4,422 SF office space with high quality finishes
- Multipurpose area with bar/kitchen and entertainment areas
- Outdoor covered patio/kitchen with seating and firepit overlooking lake
- Less than a mile from the Northwest YMCA and Via Christi St. Teresa Hospital