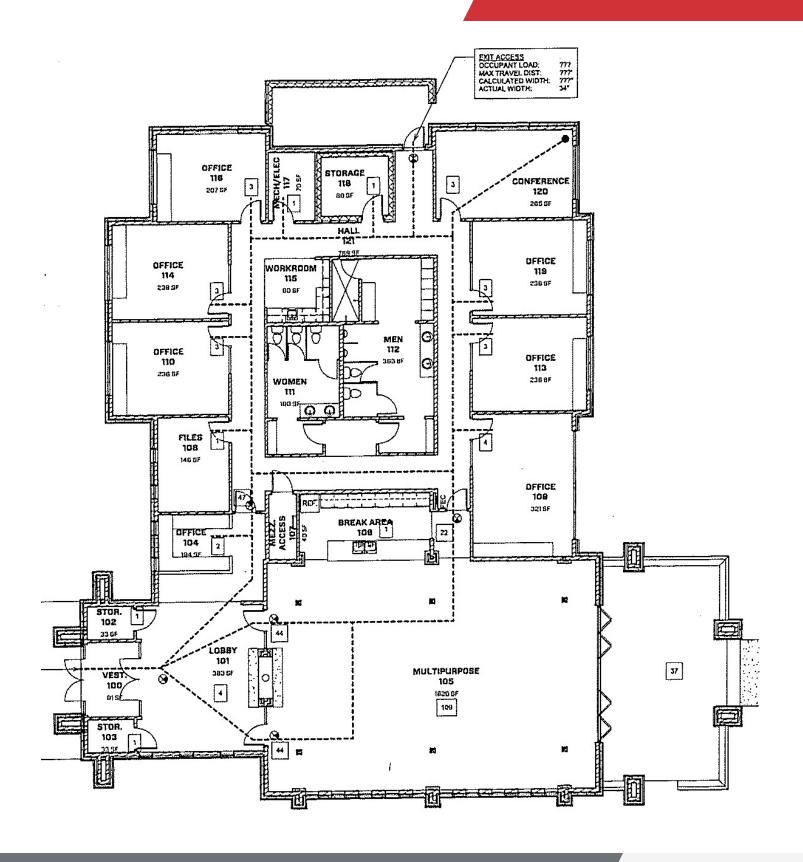

#### **Property Highlights**

- 7,091 SF Class A Building
- 4,422 SF office space with high quality finishes
- Multipurpose area with bar/kitchen and entertainment areas
- Outdoor covered patio/kitchen with seating and firepit overlooking lake
- Less than a mile from the Northwest YMCA and Via Christi St. Teresa Hospital

### Offering Summary

**Lease Rate:** \$24.00 SF/yr (NNN)

Building Size: 7,091 SF

For More Information