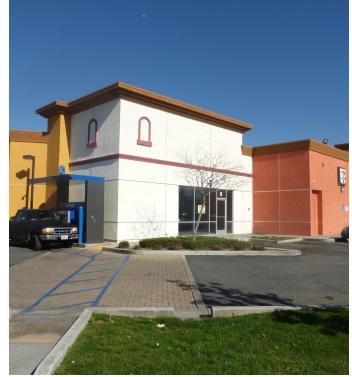

# **FOR LEASE**

Approximately 1,400 SF Retail



### **Property Highlights**

- An approximate 1,400 SF Retail Space Available
- 7-Eleven Anchored Strip Center
- Corner Location
- High Daytime Population
- Surrounded by Office Buildings & Restaurants

| Demographics      | 1 Mile   | 3 Miles  | 5 Miles  |
|-------------------|----------|----------|----------|
| Total Households  | 2,761    | 23,631   | 70,853   |
| Total Population  | 8,318    | 72,500   | 237,583  |
| Average HH Income | \$61,953 | \$56,840 | \$51,819 |



#### Lee Trigonis

Vice President 949.468.2374

ltrigonis@naicapital.com CA DRE #01518890

#### John Bosko

Executive Vice President 949.468.2323

johnbosko@naicapital.com CA DRE #00969975

No warranty, express or implied, is made as to the accuracy of the information contained herein. This information is submitted subject to errors, omissions, change of price, rental or other conditions, withdrawal without notice, and is subject to any special listing conditions imposed by our principals. Cooperating brokers, buyers, tenants and other parties who receive this document should not rely on it, but should use it as a starting point of analysis, and should independently confirm the accuracy of the information contained herein through a due diligence review of the books, records, files and do