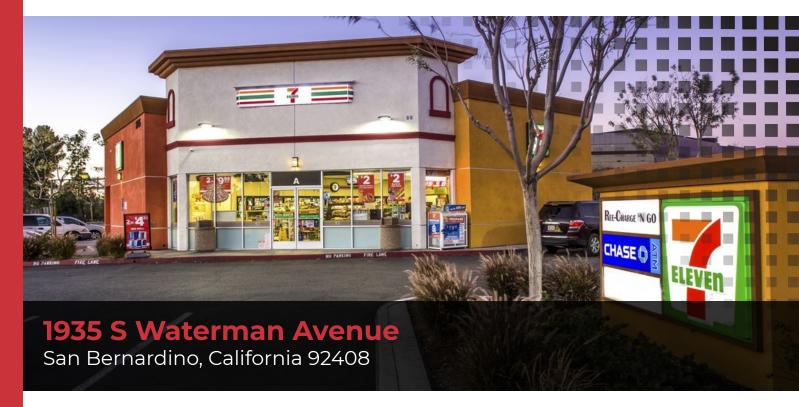

# **FOR LEASE**

Approximately 1,400 SF Retail

### **Property Highlights**

- An approximate 1,400 SF Retail Space Available
- 7-Eleven Anchored Strip Center
- Corner Location
- High Daytime Population
- Surrounded by Office Buildings & Restaurants

| Demographics      | 1 Mile   | 3 Miles  | 5 Miles  |
|-------------------|----------|----------|----------|
| Total Households  | 2,761    | 23,631   | 70,853   |
| Total Population  | 8,318    | 72,500   | 237,583  |
| Average HH Income | \$61,953 | \$56,840 | \$51,819 |