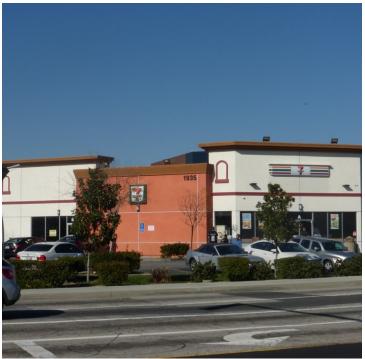

# **FOR LEASE**

Approximately 1,400 SF Retail

### **Property Highlights**

- An approximate 1,400 SF Retail Space Available
- 7-Eleven Anchored Strip Center
- Corner Location
- High Daytime Population
- Surrounded by Office Buildings & Restaurants

| Demographics      | 1 Mile   | 3 Miles  | 5 Miles  |
|-------------------|----------|----------|----------|
| Total Households  | 2,761    | 23,631   | 70,853   |
| Total Population  | 8,318    | 72,500   | 237,583  |
| Average HH Income | \$61,953 | \$56,840 | \$51,819 |

## Aerial & Photos