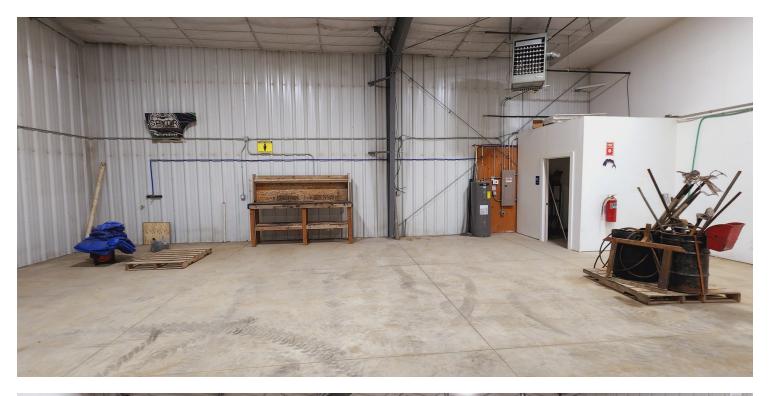

#### **PROPERTY OVERVIEW**

7,500 SQ FT Functional Shop with 4 Drive-In Bays. Shop is Divided Into Three Distinct Bays, Perfect for Different Divisions or To Lease Out. Shop Features Polished Concrete Floors, Propane Heat (City Plans to Provide Natural Gas Lines This Year). +/- 1,800 SQ FT High End Office Space includes 4 Separate Offices, Conference Room, Reception Area With Kitchenette Area, and 5 Bathrooms Including One Bathroom with a Shower.

#### **PROPERTY HIGHLIGHTS**

- 7,500 SQ FT Shop With Divided Bays Providing Options For a Multitude of Business Needs
- 4 Drive In Bays with 14'x14' Large Insulated Overhead Doors
- Suspended Gas Heat & Floor Drains
- +/- 1,800 SQ FT Office Space (4 Separate Offices), Including Conference Room, Reception Area, Kitchenette & Bathrooms
- Improved Lot on Top of The Saddle Ridge Industrial Subdivision