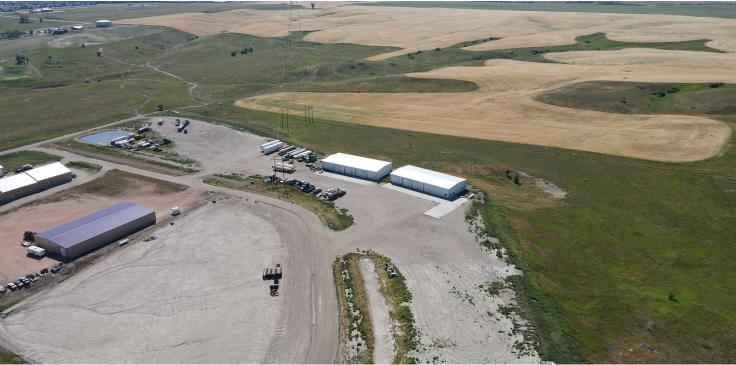

#### **PROPERTY OVERVIEW**

7,500 SQ FT Functional Shop with 4 Drive-In Bays. Shop is Divided Into Three Distinct Bays, Perfect for Different Divisions or To Lease Out. Shop Features Polished Concrete Floors, Propane Heat (City Plans to Provide Natural Gas Lines This Year). +/- 1,800 SQ FT High End Office Space includes 4 Separate Offices, Conference Room, Reception Area With Kitchenette Area, and 5 Bathrooms Including One Bathroom with a Shower.

#### **PROPERTY HIGHLIGHTS**

- 7,500 SQ FT Shop With Divided Bays Providing Options For a Multitude of Business Needs
- 4 Drive In Bays with 14'x14' Large Insulated Overhead Doors
- Suspended Gas Heat & Floor Drains
- +/- 1,800 SQ FT Office Space (4 Separate Offices), Including Conference Room, Reception Area, Kitchenette & Bathrooms
- Improved Lot on Top of The Saddle Ridge Industrial Subdivision