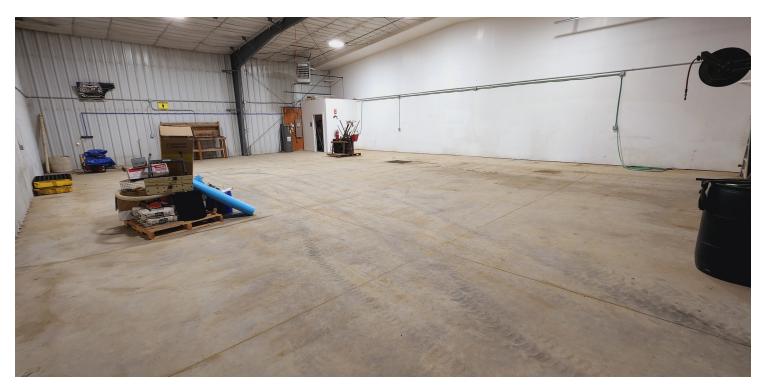

#### **PROPERTY OVERVIEW**

7,500 SQ FT Functional Shop with 4 Drive-In Bays. Shop is Divided Into Three Distinct Bays, Perfect for Different Divisions or To Lease Out. Shop Features Polished Concrete Floors, Propane Heat (City Plans to Provide Natural Gas Lines This Year). +/- 1,800 SQ FT High End Office Space includes 4 Separate Offices, Conference Room, Reception Area With Kitchenette Area, and 5 Bathrooms Including One Bathroom with a Shower.

#### **PROPERTY HIGHLIGHTS**

- 7,500 SQ FT Shop With Divided Bays Providing Options For a Multitude of Business Needs
- 4 Drive In Bays with 14'x14' Large Insulated Overhead Doors
- Suspended Gas Heat & Floor Drains
- +/- 1,800 SQ FT Office Space (4 Separate Offices), Including Conference Room, Reception Area, Kitchenette & Bathrooms
- Improved Lot on Top of The Saddle Ridge Industrial Subdivision