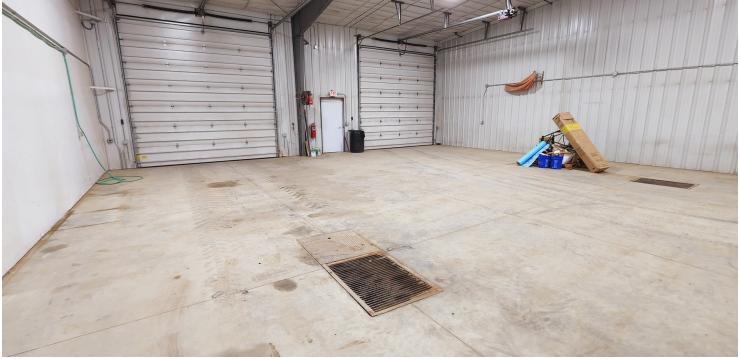

#### **PROPERTY OVERVIEW**

7,500 SQ FT Functional Shop with 4 Drive-In Bays. Shop is Divided Into Three Distinct Bays, Perfect for Different Divisions or To Lease Out. Shop Features Polished Concrete Floors, Propane Heat (City Plans to Provide Natural Gas Lines This Year). +/- 1,800 SQ FT High End Office Space includes 4 Separate Offices, Conference Room, Reception Area With Kitchenette Area, and 5 Bathrooms Including One Bathroom with a Shower.

#### **PROPERTY HIGHLIGHTS**

- 7,500 SQ FT Shop With Divided Bays Providing Options For a Multitude of Business Needs
- 4 Drive In Bays with 14'x14' Large Insulated Overhead Doors
- Suspended Gas Heat & Floor Drains
- +/- 1,800 SQ FT Office Space (4 Separate Offices), Including Conference Room, Reception Area, Kitchenette & Bathrooms
- Improved Lot on Top of The Saddle Ridge Industrial Subdivision