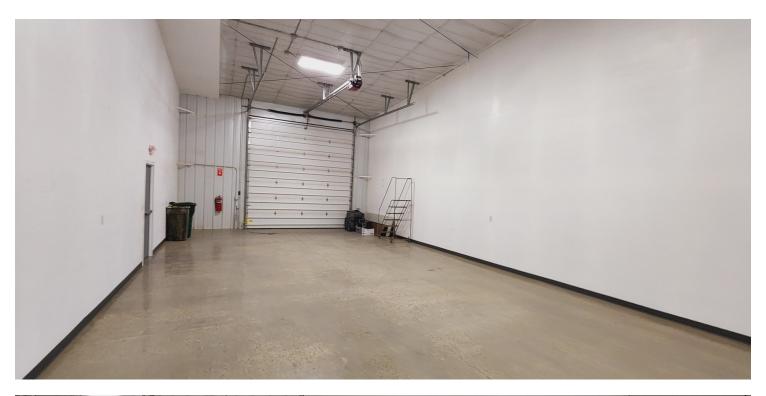

#### **PROPERTY OVERVIEW**

7,500 SQ FT Functional Shop with 4 Drive-In Bays. Shop is Divided Into Three Distinct Bays, Perfect for Different Divisions or To Lease Out. Shop Features Polished Concrete Floors, Propane Heat (City Plans to Provide Natural Gas Lines This Year). +/- 1,800 SQ FT High End Office Space includes 4 Separate Offices, Conference Room, Reception Area With Kitchenette Area, and 5 Bathrooms Including One Bathroom with a Shower.

#### **PROPERTY HIGHLIGHTS**

- 7,500 SQ FT Shop With Divided Bays Providing Options For a Multitude of Business Needs
- 4 Drive In Bays with 14'x14' Large Insulated Overhead Doors
- Suspended Gas Heat & Floor Drains
- +/- 1,800 SQ FT Office Space (4 Separate Offices), Including Conference Room, Reception Area, Kitchenette & Bathrooms
- Improved Lot on Top of The Saddle Ridge Industrial Subdivision