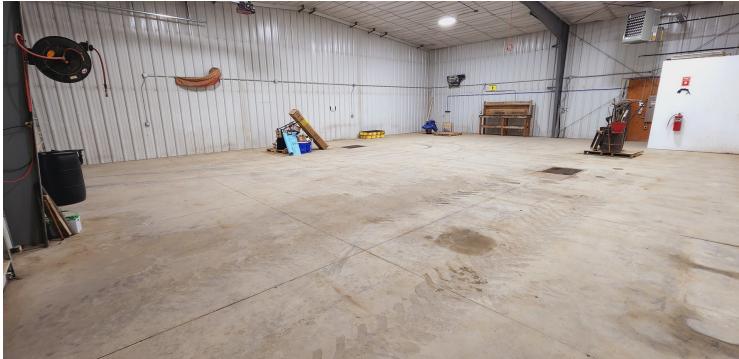

#### **PROPERTY OVERVIEW**

7,500 SQ FT Functional Shop with 4 Drive-In Bays. Shop is Divided Into Three Distinct Bays, Perfect for Different Divisions or To Lease Out. Shop Features Polished Concrete Floors, Propane Heat (City Plans to Provide Natural Gas Lines This Year). +/- 1,800 SQ FT High End Office Space includes 4 Separate Offices, Conference Room, Reception Area With Kitchenette Area, and 5 Bathrooms Including One Bathroom with a Shower.

#### **PROPERTY HIGHLIGHTS**

- 7,500 SQ FT Shop With Divided Bays Providing Options For a Multitude of Business Needs
- 4 Drive In Bays with 14'x14' Large Insulated Overhead Doors
- Suspended Gas Heat & Floor Drains
- +/- 1,800 SQ FT Office Space (4 Separate Offices), Including Conference Room, Reception Area, Kitchenette & Bathrooms
- Improved Lot on Top of The Saddle Ridge Industrial Subdivision