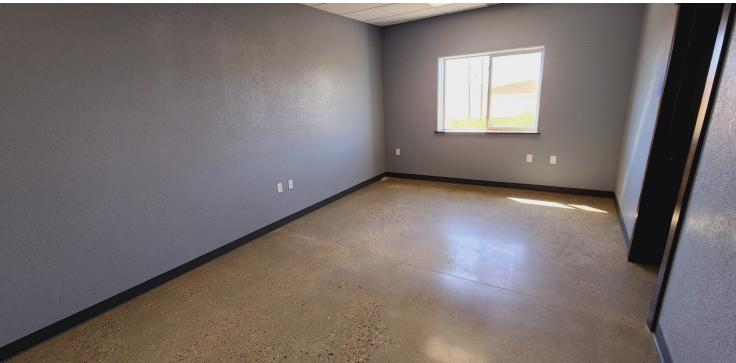

#### **PROPERTY OVERVIEW**

7,500 SQ FT Functional Shop with 4 Drive-In Bays. Shop is Divided Into Three Distinct Bays, Perfect for Different Divisions or To Lease Out. Shop Features Polished Concrete Floors, Propane Heat (City Plans to Provide Natural Gas Lines This Year). +/- 1,800 SQ FT High End Office Space includes 4 Separate Offices, Conference Room, Reception Area With Kitchenette Area, and 5 Bathrooms Including One Bathroom with a Shower.