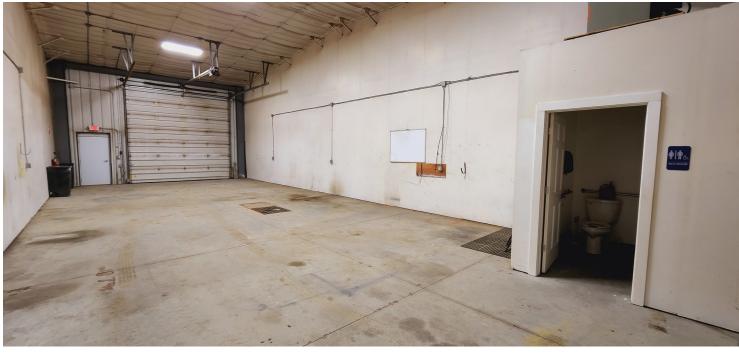

#### **PROPERTY OVERVIEW**

7,500 SQ FT Functional Shop with 4 Drive-In Bays. Shop is Divided Into Three Distinct Bays, Perfect for Different Divisions or To Lease Out. Shop Features Polished Concrete Floors, Propane Heat (City Plans to Provide Natural Gas Lines This Year). +/- 1,800 SQ FT High End Office Space includes 4 Separate Offices, Conference Room, Reception Area With Kitchenette Area, and 5 Bathrooms Including One Bathroom with a Shower.

#### **PROPERTY HIGHLIGHTS**

- 7,500 SQ FT Shop With Divided Bays Providing Options For a Multitude of Business Needs
- 4 Drive In Bays with 14'x14' Large Insulated Overhead Doors
- Suspended Gas Heat & Floor Drains
- +/- 1,800 SQ FT Office Space (4 Separate Offices), Including Conference Room, Reception Area, Kitchenette & Bathrooms
- Improved Lot on Top of The Saddle Ridge Industrial Subdivision