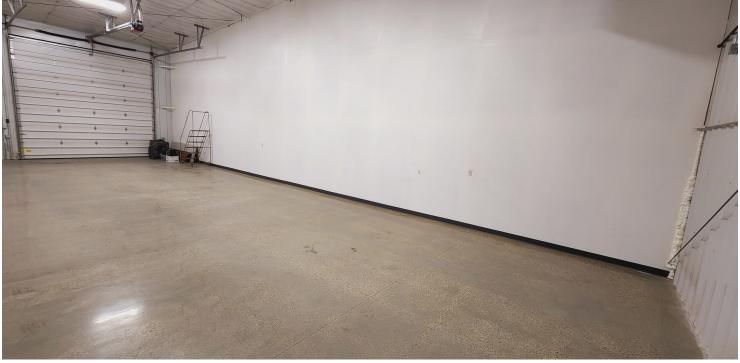

#### **PROPERTY OVERVIEW**

7,500 SQ FT Functional Shop with 4 Drive-In Bays. Shop is Divided Into Three Distinct Bays, Perfect for Different Divisions or To Lease Out. Shop Features Polished Concrete Floors, Propane Heat (City Plans to Provide Natural Gas Lines This Year). +/- 1,800 SQ FT High End Office Space includes 4 Separate Offices, Conference Room, Reception Area With Kitchenette Area, and 5 Bathrooms Including One Bathroom with a Shower.

#### **PROPERTY HIGHLIGHTS**

- 7,500 SQ FT Shop With Divided Bays Providing Options For a Multitude of Business Needs
- 4 Drive In Bays with 14'x14' Large Insulated Overhead Doors
- Suspended Gas Heat & Floor Drains
- +/- 1,800 SQ FT Office Space (4 Separate Offices), Including Conference Room, Reception Area, Kitchenette & Bathrooms
- Improved Lot on Top of The Saddle Ridge Industrial Subdivision