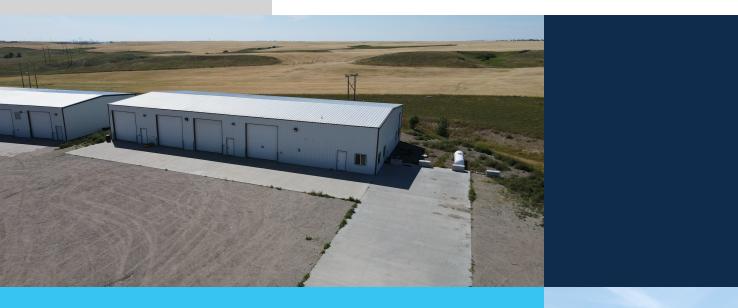

#### **PROPERTY OVERVIEW**

7,500 SQ FT Functional Shop with 4 Drive-In Bays. Shop is Divided Into Three Distinct Bays, Perfect for Different Divisions or To Lease Out. Shop Features Polished Concrete Floors, Propane Heat (City Plans to Provide Natural Gas Lines This Year). +/- 1,800 SQ FT High End Office Space includes 4 Separate Offices, Conference Room, Reception Area With Kitchenette Area, and 5 Bathrooms Including One Bathroom with a Shower.

#### **PROPERTY HIGHLIGHTS**

- 7,500 SQ FT Shop With Divided Bays Providing Options For a Multitude of Business Needs
- 4 Drive In Bays with 14'x14' Large Insulated Overhead Doors
- Suspended Gas Heat & Floor Drains
- +/- 1,800 SQ FT Office Space (4 Separate Offices), Including Conference Room, Reception Area, Kitchenette & Bathrooms
- Improved Lot on Top of The Saddle Ridge Industrial Subdivision