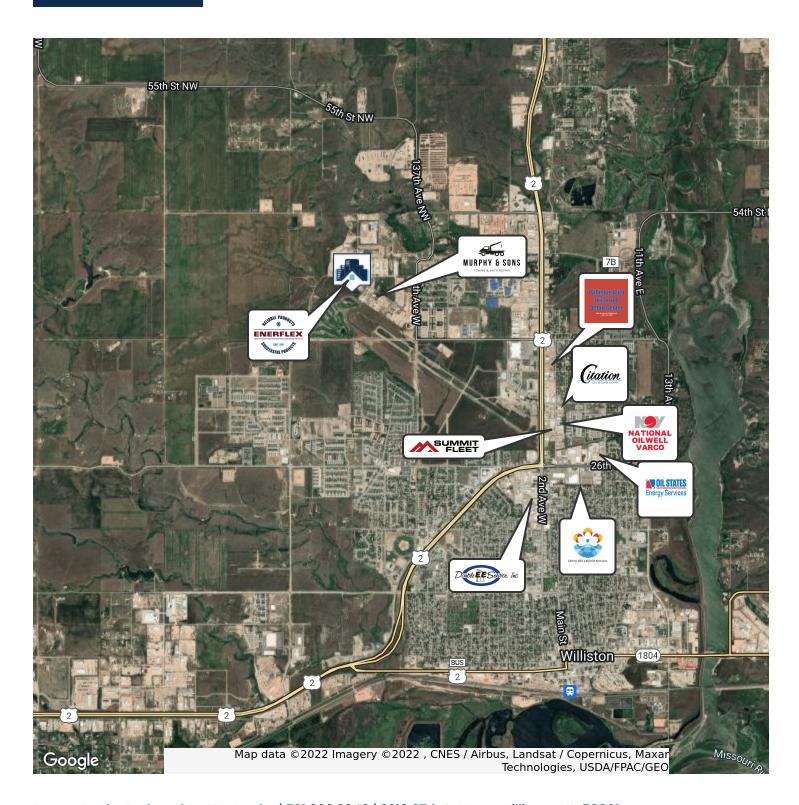

### RETAILER MAP

Proven Realty Brokered By EXp Realty | 701.369.3949 | 3210 27th St West, Williston, ND 58801

ERIK PETERSON
701.369.3949
Erik@ProvenRealtyND.com
ND #9328 MT #65900

LUCAS NATWICK 701.580.0564 Lucas@provenrealtynd.com ND #10666