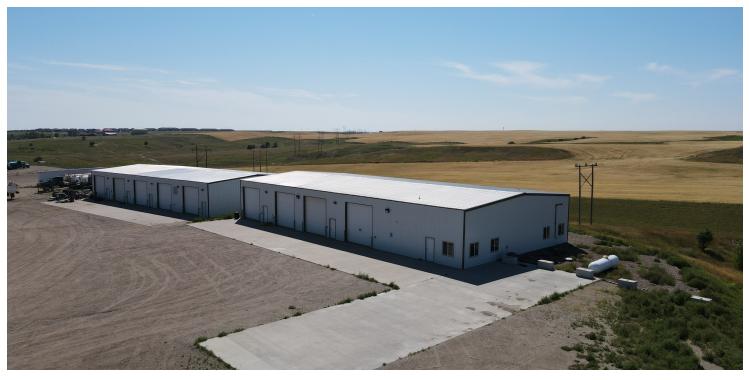

#### **PROPERTY OVERVIEW**

7,500 SQ FT Functional Shop with 4 Drive-In Bays. Shop is Divided Into Three Distinct Bays, Perfect for Different Divisions or To Lease Out. Shop Features Polished Concrete Floors, Propane Heat (City Plans to Provide Natural Gas Lines This Year). +/- 1,800 SQ FT High End Office Space includes 4 Separate Offices, Conference Room, Reception Area With Kitchenette Area, and 5 Bathrooms Including One Bathroom with a Shower.

#### **PROPERTY HIGHLIGHTS**

- 7,500 SQ FT Shop With Divided Bays Providing Options For a Multitude of Business Needs
- 4 Drive In Bays with 14'x14' Large Insulated Overhead Doors
- Suspended Gas Heat & Floor Drains
- +/- 1,800 SQ FT Office Space (4 Separate Offices), Including Conference Room, Reception Area, Kitchenette & Bathrooms
- Improved Lot on Top of The Saddle Ridge Industrial Subdivision