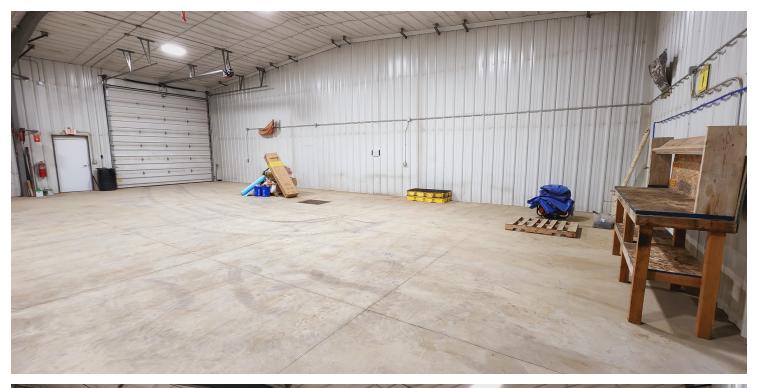

#### **PROPERTY OVERVIEW**

7,500 SQ FT Functional Shop with 4 Drive-In Bays. Shop is Divided Into Three Distinct Bays, Perfect for Different Divisions or To Lease Out. Shop Features Polished Concrete Floors, Propane Heat (City Plans to Provide Natural Gas Lines This Year). +/- 1,800 SQ FT High End Office Space includes 4 Separate Offices, Conference Room, Reception Area With Kitchenette Area, and 5 Bathrooms Including One Bathroom with a Shower.

#### **PROPERTY HIGHLIGHTS**

- 7,500 SQ FT Shop With Divided Bays Providing Options For a Multitude of Business Needs
- 4 Drive In Bays with 14'x14' Large Insulated Overhead Doors
- Suspended Gas Heat & Floor Drains
- +/- 1,800 SQ FT Office Space (4 Separate Offices), Including Conference Room, Reception Area, Kitchenette & Bathrooms
- Improved Lot on Top of The Saddle Ridge Industrial Subdivision