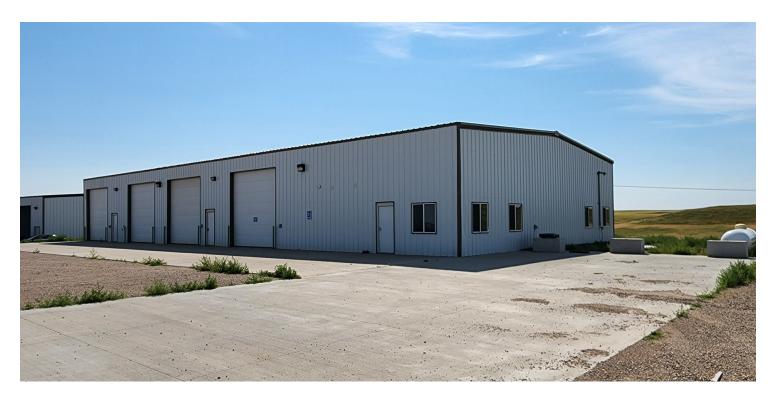

#### **PROPERTY OVERVIEW**

7,500 SQ FT Functional Shop with 4 Drive-In Bays. Shop is Divided Into Three Distinct Bays, Perfect for Different Divisions or To Lease Out. Shop Features Polished Concrete Floors, Propane Heat (City Plans to Provide Natural Gas Lines This Year). +/- 1,800 SQ FT High End Office Space includes 4 Separate Offices, Conference Room, Reception Area With Kitchenette Area, and 5 Bathrooms Including One Bathroom with a Shower.

#### **PROPERTY HIGHLIGHTS**

- 7,500 SQ FT Shop With Divided Bays Providing Options For a Multitude of Business Needs
- 4 Drive In Bays with 14'x14' Large Insulated Overhead Doors
- Suspended Gas Heat & Floor Drains
- +/- 1,800 SQ FT Office Space (4 Separate Offices), Including Conference Room, Reception Area, Kitchenette & Bathrooms
- Improved Lot on Top of The Saddle Ridge Industrial Subdivision