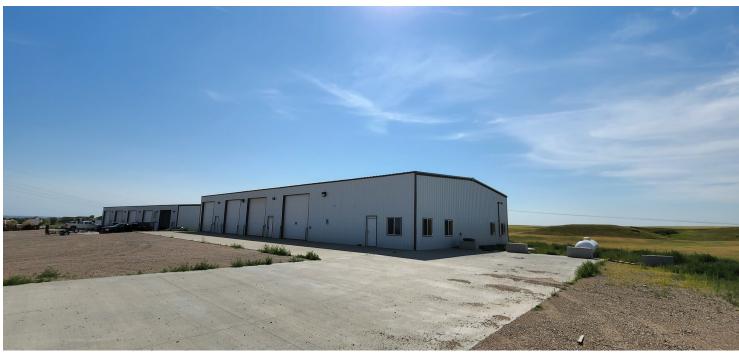

# FUNCTIONAL 7,500 SQ FT SHOP IN THE CENTER OF WILLISTON

#### **PROPERTY OVERVIEW**

7,500 SQ FT Functional Shop with 4 Drive-In Bays. Shop is Divided Into Three Distinct Bays, Perfect for Different Divisions or To Lease Out. Shop Features Polished Concrete Floors, Propane Heat (City Plans to Provide Natural Gas Lines This Year). +/- 1,800 SQ FT High End Office Space includes 4 Separate Offices, Conference Room, Reception Area With Kitchenette Area, and 5 Bathrooms Including One Bathroom with a Shower.

#### **PROPERTY HIGHLIGHTS**

- 7,500 SQ FT Shop With Divided Bays Providing Options For a Multitude of Business Needs
- 4 Drive In Bays with 14'x14' Large Insulated Overhead Doors
- Suspended Gas Heat & Floor Drains
- +/- 1,800 SQ FT Office Space (4 Separate Offices), Including Conference Room, Reception Area, Kitchenette & Bathrooms
- Improved Lot on Top of The Saddle Ridge Industrial Subdivision