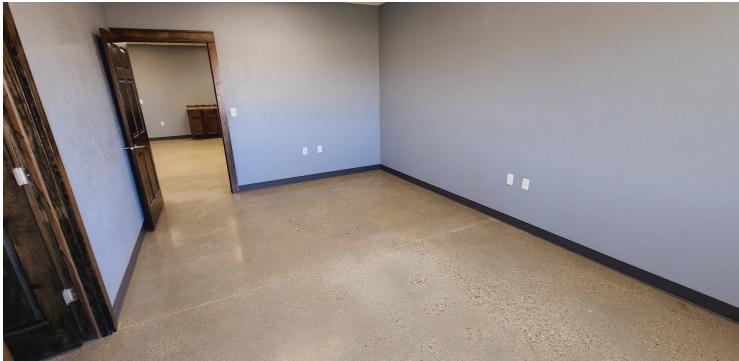

#### **PROPERTY OVERVIEW**

7,500 SQ FT Functional Shop with 4 Drive-In Bays. Shop is Divided Into Three Distinct Bays, Perfect for Different Divisions or To Lease Out. Shop Features Polished Concrete Floors, Propane Heat (City Plans to Provide Natural Gas Lines This Year). +/- 1,800 SQ FT High End Office Space includes 4 Separate Offices, Conference Room, Reception Area With Kitchenette Area, and 5 Bathrooms Including One Bathroom with a Shower.

#### **PROPERTY HIGHLIGHTS**

- 7,500 SQ FT Shop With Divided Bays Providing Options For a Multitude of Business Needs
- 4 Drive In Bays with 14'x14' Large Insulated Overhead Doors
- Suspended Gas Heat & Floor Drains
- +/- 1,800 SQ FT Office Space (4 Separate Offices), Including Conference Room, Reception Area, Kitchenette & Bathrooms
- Improved Lot on Top of The Saddle Ridge Industrial Subdivision