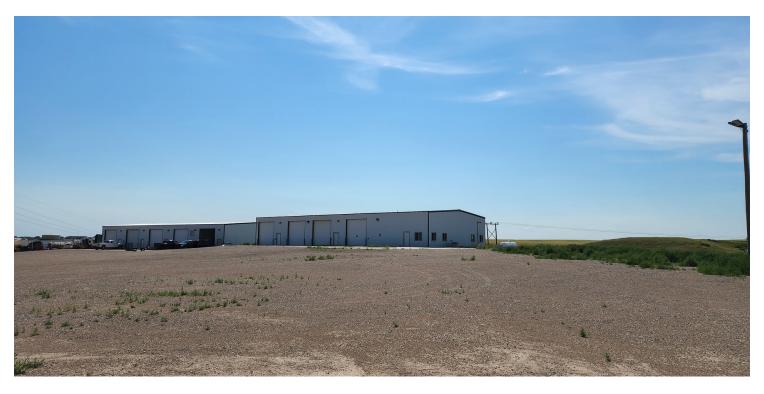

#### **PROPERTY OVERVIEW**

7,500 SQ FT Functional Shop with 4 Drive-In Bays. Shop is Divided Into Three Distinct Bays, Perfect for Different Divisions or To Lease Out. Shop Features Polished Concrete Floors, Propane Heat (City Plans to Provide Natural Gas Lines This Year). +/- 1,800 SQ FT High End Office Space includes 4 Separate Offices, Conference Room, Reception Area With Kitchenette Area, and 5 Bathrooms Including One Bathroom with a Shower.

#### **PROPERTY HIGHLIGHTS**

- 7,500 SQ FT Shop With Divided Bays Providing Options For a Multitude of Business Needs
- 4 Drive In Bays with 14'x14' Large Insulated Overhead Doors
- Suspended Gas Heat & Floor Drains
- +/- 1,800 SQ FT Office Space (4 Separate Offices), Including Conference Room, Reception Area, Kitchenette & Bathrooms
- Improved Lot on Top of The Saddle Ridge Industrial Subdivision