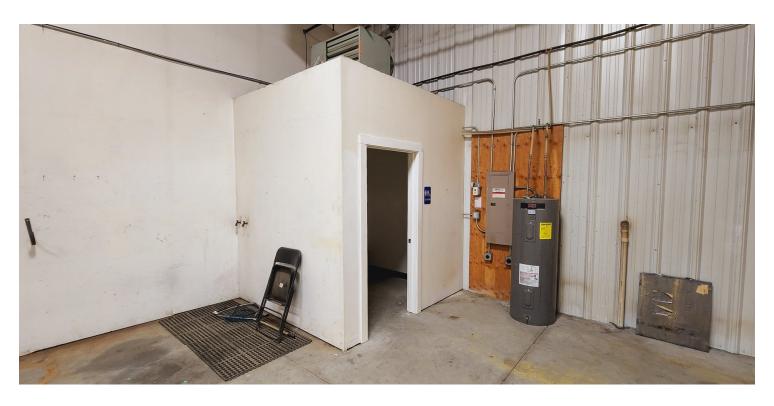

#### **PROPERTY OVERVIEW**

7,500 SQ FT Functional Shop with 4 Drive-In Bays. Shop is Divided Into Three Distinct Bays, Perfect for Different Divisions or To Lease Out. Shop Features Polished Concrete Floors, Propane Heat (City Plans to Provide Natural Gas Lines This Year). +/- 1,800 SQ FT High End Office Space includes 4 Separate Offices, Conference Room, Reception Area With Kitchenette Area, and 5 Bathrooms Including One Bathroom with a Shower.