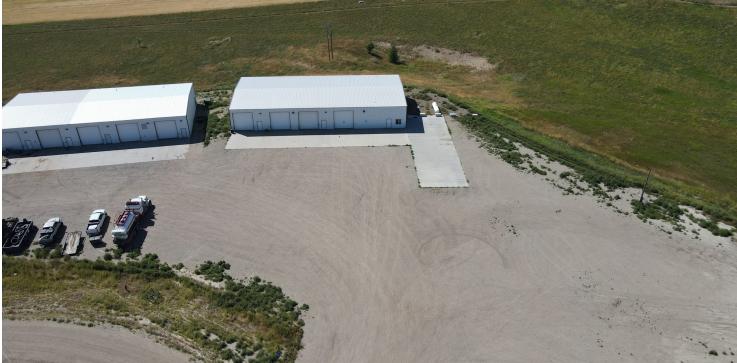

#### **PROPERTY OVERVIEW**

7,500 SQ FT Functional Shop with 4 Drive-In Bays. Shop is Divided Into Three Distinct Bays, Perfect for Different Divisions or To Lease Out. Shop Features Polished Concrete Floors, Propane Heat (City Plans to Provide Natural Gas Lines This Year). +/- 1,800 SQ FT High End Office Space includes 4 Separate Offices, Conference Room, Reception Area With Kitchenette Area, and 5 Bathrooms Including One Bathroom with a Shower.

#### **PROPERTY HIGHLIGHTS**

- 7,500 SQ FT Shop With Divided Bays Providing Options For a Multitude of Business Needs
- 4 Drive In Bays with 14'x14' Large Insulated Overhead Doors
- Suspended Gas Heat & Floor Drains
- +/- 1,800 SQ FT Office Space (4 Separate Offices), Including Conference Room, Reception Area, Kitchenette & Bathrooms
- Improved Lot on Top of The Saddle Ridge Industrial Subdivision