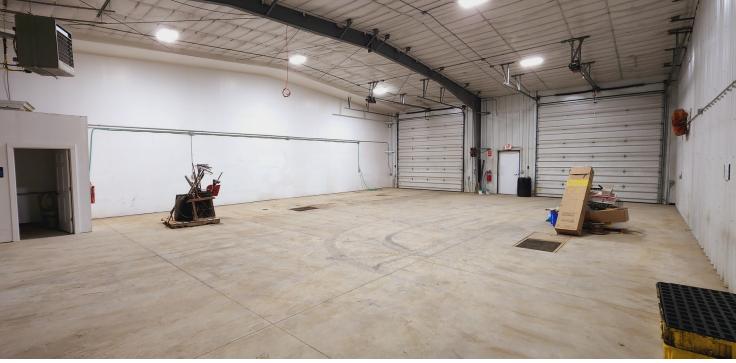

#### **PROPERTY OVERVIEW**

7,500 SQ FT Functional Shop with 4 Drive-In Bays. Shop is Divided Into Three Distinct Bays, Perfect for Different Divisions or To Lease Out. Shop Features Polished Concrete Floors, Propane Heat (City Plans to Provide Natural Gas Lines This Year). +/- 1,800 SQ FT High End Office Space includes 4 Separate Offices, Conference Room, Reception Area With Kitchenette Area, and 5 Bathrooms Including One Bathroom with a Shower.

#### **PROPERTY HIGHLIGHTS**

- 7,500 SQ FT Shop With Divided Bays Providing Options For a Multitude of Business Needs
- 4 Drive In Bays with 14'x14' Large Insulated Overhead Doors
- Suspended Gas Heat & Floor Drains
- +/- 1,800 SQ FT Office Space (4 Separate Offices), Including Conference Room, Reception Area, Kitchenette & Bathrooms
- Improved Lot on Top of The Saddle Ridge Industrial Subdivision