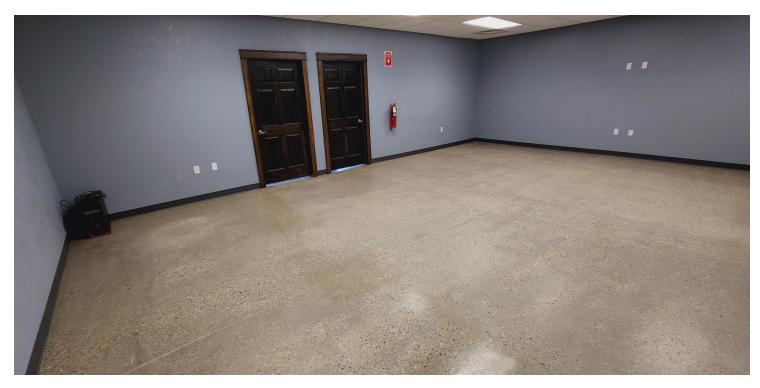

#### **PROPERTY OVERVIEW**

7,500 SQ FT Functional Shop with 4 Drive-In Bays. Shop is Divided Into Three Distinct Bays, Perfect for Different Divisions or To Lease Out. Shop Features Polished Concrete Floors, Propane Heat (City Plans to Provide Natural Gas Lines This Year). +/- 1,800 SQ FT High End Office Space includes 4 Separate Offices, Conference Room, Reception Area With Kitchenette Area, and 5 Bathrooms Including One Bathroom with a Shower.

#### **PROPERTY HIGHLIGHTS**

- 7,500 SQ FT Shop With Divided Bays Providing Options For a Multitude of Business Needs
- 4 Drive In Bays with 14'x14' Large Insulated Overhead Doors
- Suspended Gas Heat & Floor Drains
- +/- 1,800 SQ FT Office Space (4 Separate Offices), Including Conference Room, Reception Area, Kitchenette & Bathrooms
- Improved Lot on Top of The Saddle Ridge Industrial Subdivision