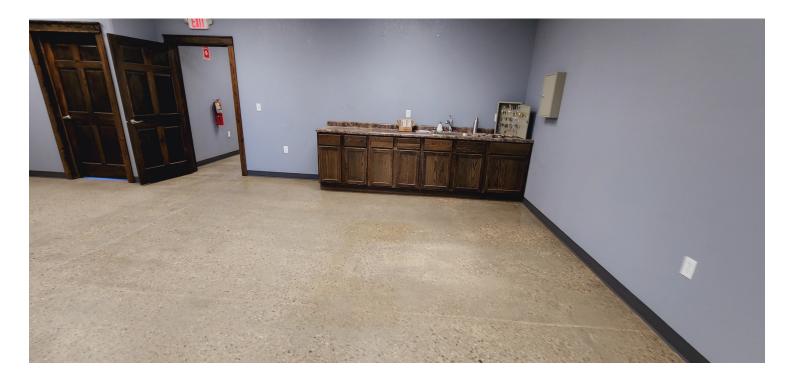

#### **PROPERTY OVERVIEW**

7,500 SQ FT Functional Shop with 4 Drive-In Bays. Shop is Divided Into Three Distinct Bays, Perfect for Different Divisions or To Lease Out. Shop Features Polished Concrete Floors, Propane Heat (City Plans to Provide Natural Gas Lines This Year). +/- 1,800 SQ FT High End Office Space includes 4 Separate Offices, Conference Room, Reception Area With Kitchenette Area, and 5 Bathrooms Including One Bathroom with a Shower.