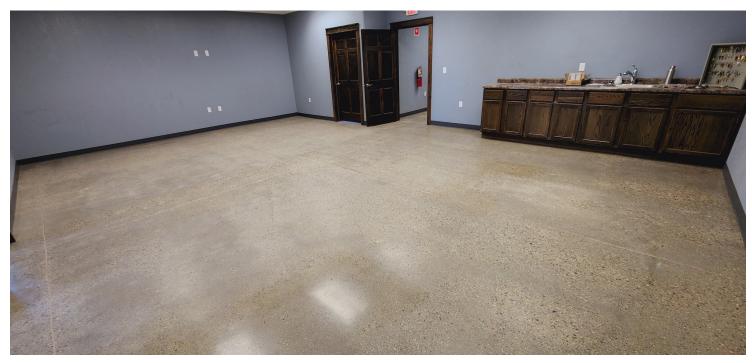

#### **PROPERTY OVERVIEW**

7,500 SQ FT Functional Shop with 4 Drive-In Bays. Shop is Divided Into Three Distinct Bays, Perfect for Different Divisions or To Lease Out. Shop Features Polished Concrete Floors, Propane Heat (City Plans to Provide Natural Gas Lines This Year). +/- 1,800 SQ FT High End Office Space includes 4 Separate Offices, Conference Room, Reception Area With Kitchenette Area, and 5 Bathrooms Including One Bathroom with a Shower.

#### **PROPERTY HIGHLIGHTS**

- 7,500 SQ FT Shop With Divided Bays Providing Options For a Multitude of Business Needs
- 4 Drive In Bays with 14'x14' Large Insulated Overhead Doors
- Suspended Gas Heat & Floor Drains
- +/- 1,800 SQ FT Office Space (4 Separate Offices), Including Conference Room, Reception Area, Kitchenette & Bathrooms
- Improved Lot on Top of The Saddle Ridge Industrial Subdivision