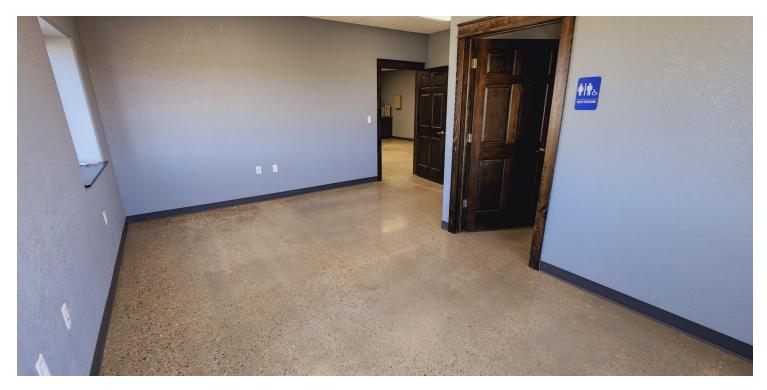

#### **PROPERTY OVERVIEW**

7,500 SQ FT Functional Shop with 4 Drive-In Bays. Shop is Divided Into Three Distinct Bays, Perfect for Different Divisions or To Lease Out. Shop Features Polished Concrete Floors, Propane Heat (City Plans to Provide Natural Gas Lines This Year). +/- 1,800 SQ FT High End Office Space includes 4 Separate Offices, Conference Room, Reception Area With Kitchenette Area, and 5 Bathrooms Including One Bathroom with a Shower.