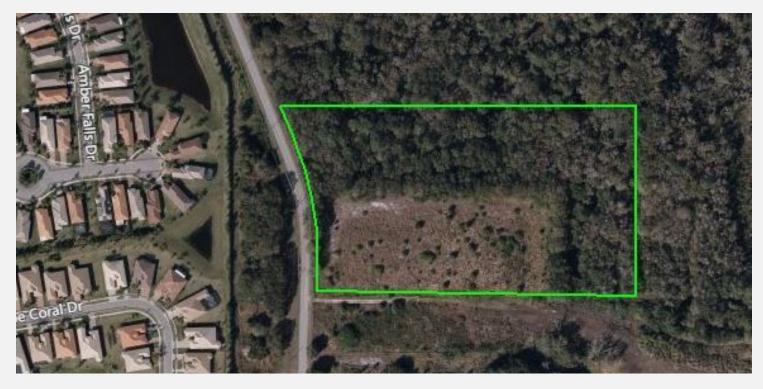

### **PROPERTY DESCRIPTION**

10.5+/- acres of prime development land in booming Wimauma. Only minutes from I-75 and US 301. FLU is WVR-2 which allows 2 units per gross acre with 3.5 units per net acre clustering. Plenty of space to build 20 units with 525 feet of road frontage. Many national developers in the area with utilities nearby. Great opportunity for single family development. Less than a mile to Reddick Elementary School. Close to all shopping and restaurants that Wimauma and Sun City Center have to offer.

## DRIVING DIRECTIONS

From I-75 travel east on Sun City Center Blvd, turn north onto W Lake Dr, property is on the east side of the road in the turn.

Jacob Scarborough Jacob@crosbydirt.com 863.837.9290 \_\_\_\_ ID#: 1098564