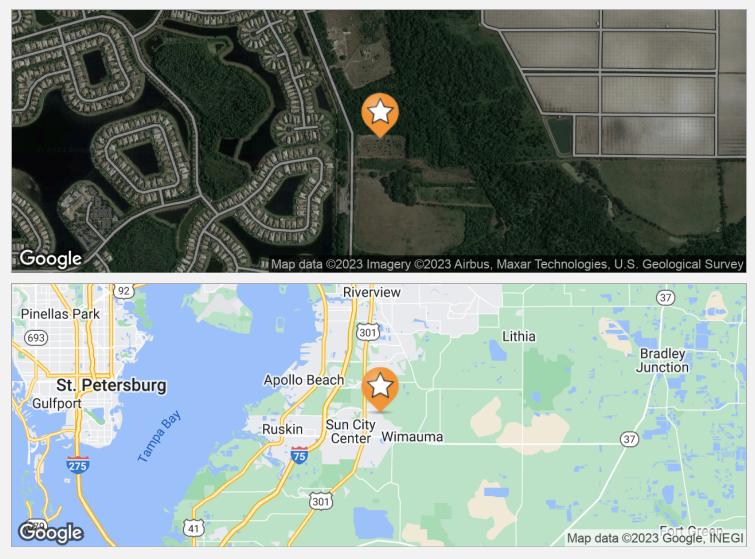

Location Maps 2

## DRIVING DIRECTIONS

From I-75 travel east on Sun City Center Blvd, turn north onto W Lake Dr, property is on the east side of the road in the turn.

Jacob Scarborough Jacob@crosbydirt.com 863.837.9290 \_\_\_\_ ID#: 1098564