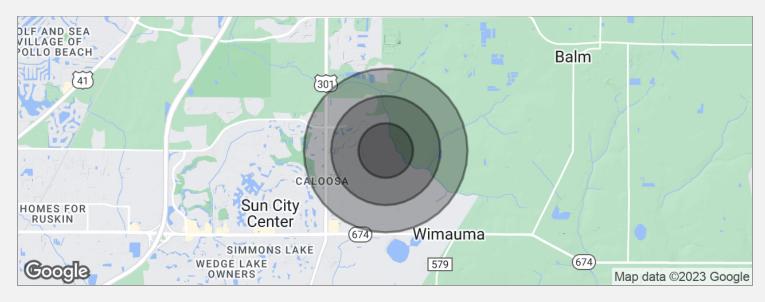

#### crosbydirt.com 141 5th St. NW Winter Haven, FL 33881 863.293.5600

5

**Demographics Map** 

| POPULATION                              | 0.5 MILES            | 1 MILE               | 1.5 MILES                 |
|-----------------------------------------|----------------------|----------------------|---------------------------|
| Total population                        | 1,029                | 3,335                | 7,982                     |
| Median age                              | 29.8                 | 30.1                 | 34.6                      |
| Median age (male)                       | 29.6                 | 28.5                 | 33.2                      |
| Median age (Female)                     | 27.1                 | 29.6                 | 33.9                      |
|                                         |                      |                      |                           |
| HOUSEHOLDS & INCOME                     | 0.5 MILES            | 1 MILE               | 1.5 MILES                 |
| HOUSEHOLDS & INCOME<br>Total households | <b>0.5 MILES</b> 307 | <b>1 MILE</b><br>958 | <b>1.5 MILES</b><br>2,679 |
|                                         |                      |                      |                           |
| Total households                        | 307                  | 958                  | 2,679                     |