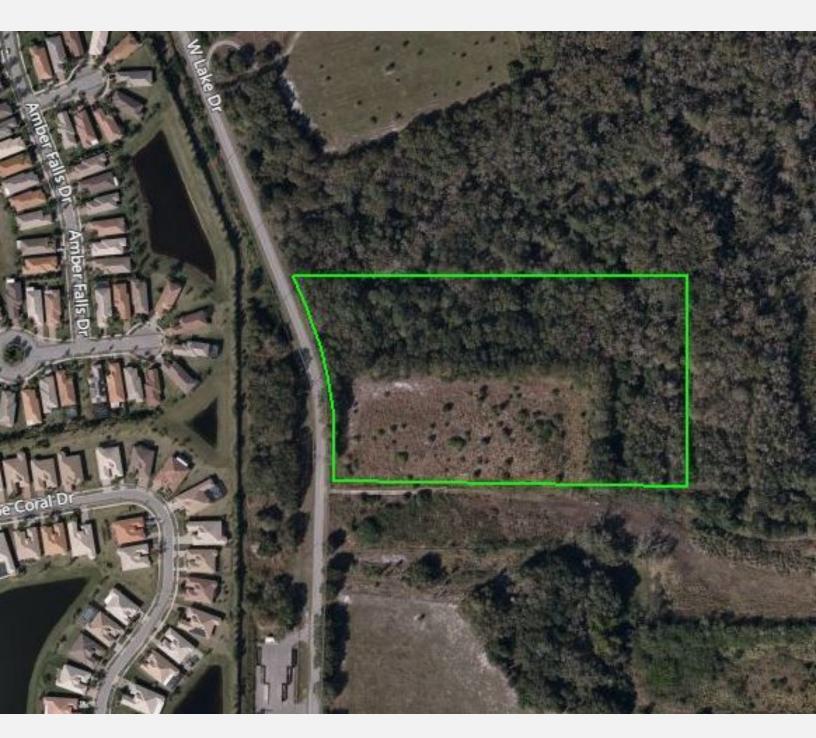

### **PROPERTY DESCRIPTION**

10.5+/- acres of prime development land in booming Wimauma. Only minutes from I-75 and US 301. FLU is WVR-2 which allows 2 units per gross acre with 3.5 units per net acre clustering. Plenty of space to build 20 units with 525 feet of road frontage. Many national developers in the area with utilities nearby. Great opportunity for single family development. Less than a mile to Reddick Elementary School. Close to all shopping and restaurants that Wimauma and Sun City Center have to offer.

## DRIVING DIRECTIONS

From I-75 travel east on Sun City Center Blvd, turn north onto W Lake Dr, property is on the east side of the road in the turn.

Jacob Scarborough Jacob@crosbydirt.com 863.837.9290 \_\_\_\_ ID#: 1098564