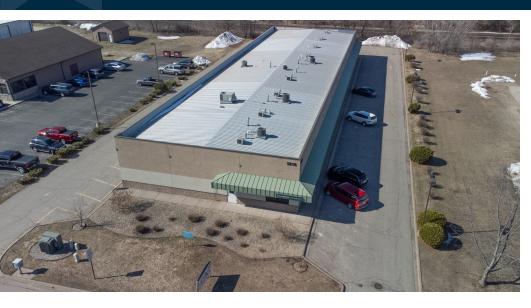

#### **OFFERING SUMMARY**

| Lease Rate:    | \$11.00 SF/yr (MG) |
|----------------|--------------------|
| Building Size: | 18,000 SF          |
| Available SF:  | 502 - 2,922 SF     |
| Lot Size:      | 0.97 Acres         |
| Price / SF:    | \$83.33            |
| Year Built:    | 2005               |
| Zoning:        | Commercial         |

#### PROPERTY OVERVIEW

Beautiful office space available for lease in Lake City! Just a few blocks away from Highway 61 with great traffic and visibility. This office space has approximately 1,500 cars driven daily as well as 9,000 driving along Highway 61. With this space, you will get noticed. There is plenty of room for you and your business to grow here! Contact us today for a showing!