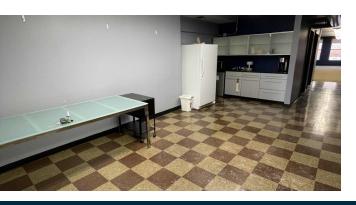

The open floor plan provides ample space for all of your needs, whether it be for work or play. With large open spaces in both the front and rear of the building, you'll have plenty of room to create a comfortable and inviting environment for your employees or clients. The break room area is the perfect spot to take a break and refuel during a busy workday.