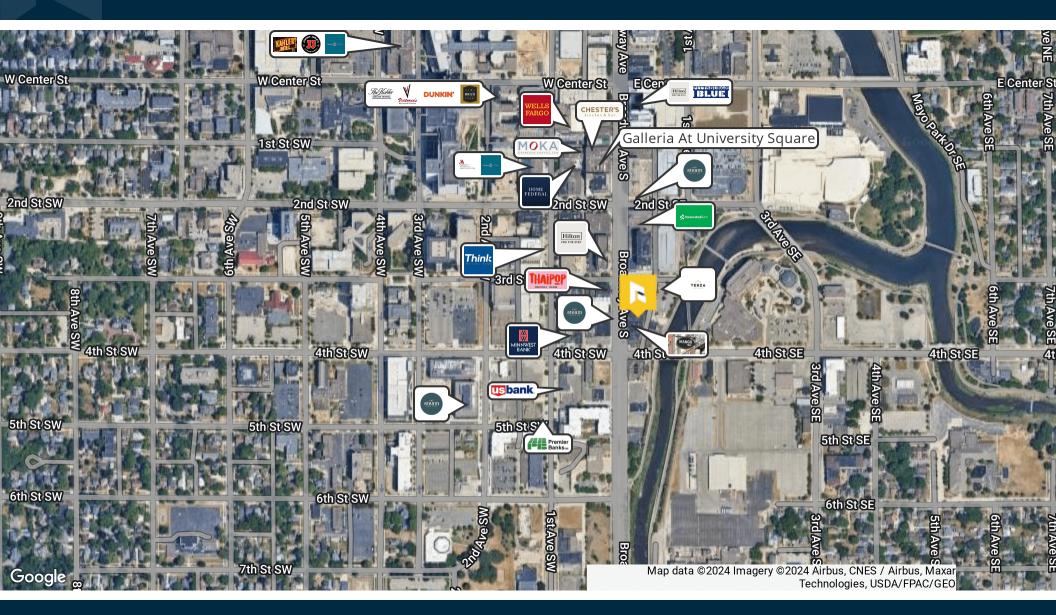

----|
| Total Population     | 11,387 | 68,777  | 113,637 |
| Average Age          | 41.9   | 39.1    | 37.0    |
| Average Age (Male)   | 36.7   | 37.2    | 35.7    |
| Average Age (Female) | 44.1   | 40.0    | 37.8    |

| HOUSEHOLDS & INCOME | 1 MILE    | 3 MILES   | 5 MILES   |
|---------------------|-----------|-----------|-----------|
| Total Households    | 5,471     | 29,421    | 47,239    |
| # of Persons per HH | 2.1       | 2.3       | 2.4       |
| Average HH Income   | \$56,952  | \$71,875  | \$74,642  |
| Average House Value | \$162,156 | \$169,407 | \$198,808 |

<sup>\*</sup> Demographic data derived from 2020 ACS - US Census





507.951.7130 bucky@rgi-group.com MATT GOVE 507.951.1147 matt@rgi-group.com



### 318 BROADWAY AVE S

### Unique 2nd Floor Downtown Office Space



BUCKY BEEMAN

507.951.7130 bucky@rgi-group.com 507.951.1147 matt@rgi-group.com

MATT GOVE



### 318 BROADWAY AVE S

## Unique 2nd Floor Downtown Office Space



#### **BUCKY BEEMAN**

Realtor-Developer-Partner

**Direct:** 507.951.7130 **Cell:** 507.951.7130 bucky@rgi-group.com

MN #40149580



#### **MATT GOVE**

Agent

**Direct:** 507.951.1147 **Cell:** 507.951.1147 matt@rgi-group.com

MN #40779556



507.951.7130 bucky@rgi-group.com 507.951.1147 matt@rgi-group.com

MATT GOVE