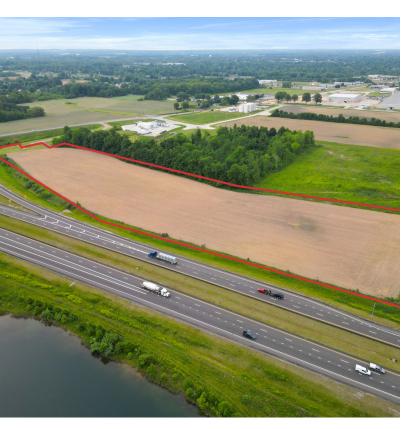

### **Property Highlights**

- · 12 Acres Total
- · Ideal Retail Opportunity
- · Corner of US-30 and OH-598
- Freeway Visibility
- · Utilities Available to Site
- · Neighbors Valero Gas Station
- · High Traffic Transportation Corridor
- Over 10,000 VPD on OH-598
- Ideal Usage: Self Storage, Truck Stop, Semi Services