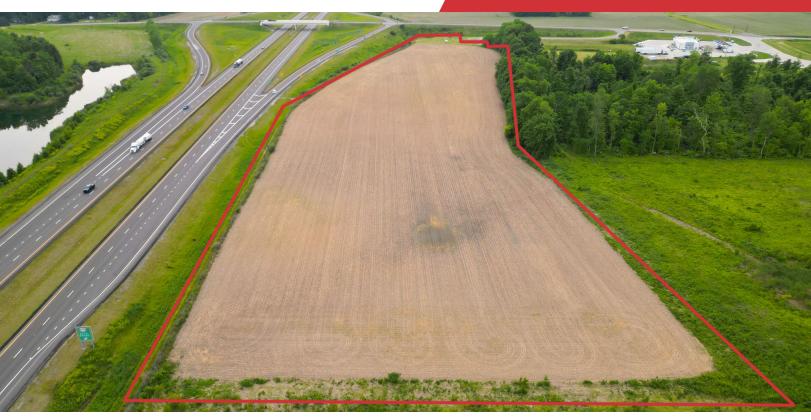

## For Sale

12 Acres | \$588,000 Development Opportunity

### **Property Highlights**

- · 12 Acres Total
- · Ideal Retail Opportunity
- · Corner of US-30 and OH-598
- Freeway Visibility
- · Utilities Available to Site
- · Neighbors Valero Gas Station
- · High Traffic Transportation Corridor
- Over 10,000 VPD on OH-598
- Ideal Usage: Self Storage, Truck Stop, Semi Services