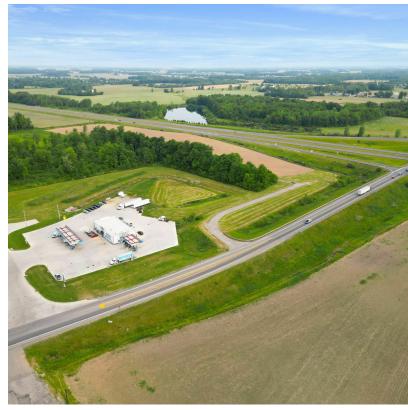

### **Property Highlights**

- · 12 Acres Total
- · Ideal Retail Opportunity
- · Corner of US-30 and OH-598
- Freeway Visibility
- · Utilities Available to Site
- · Neighbors Valero Gas Station
- · High Traffic Transportation Corridor
- Over 10,000 VPD on OH-598
- Ideal Usage: Self Storage, Truck Stop, Semi Services