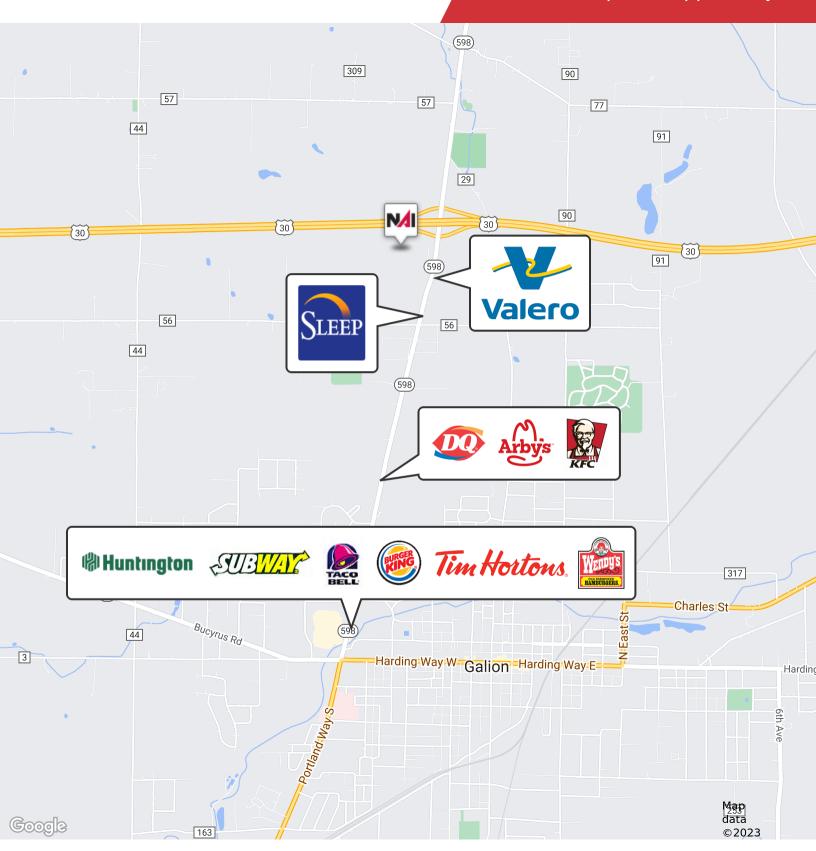

### **Property Highlights**

- · 12 Acres Total
- · Ideal Retail Opportunity
- · Corner of US-30 and OH-598
- Freeway Visibility
- · Utilities Available to Site
- · Neighbors Valero Gas Station
- · High Traffic Transportation Corridor
- Over 10,000 VPD on OH-598
- Ideal Usage: Self Storage, Truck Stop, Semi Services