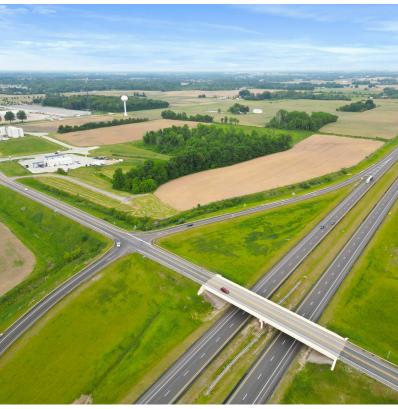

### **Property Highlights**

- · 12 Acres Total
- · Ideal Retail Opportunity
- · Corner of US-30 and OH-598
- Freeway Visibility
- · Utilities Available to Site
- · Neighbors Valero Gas Station
- · High Traffic Transportation Corridor
- Over 10,000 VPD on OH-598
- Ideal Usage: Self Storage, Truck Stop, Semi Services