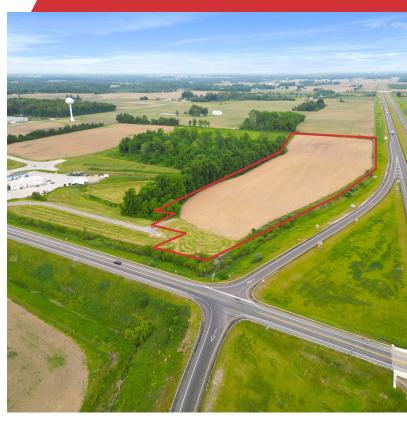

### **Property Highlights**

- · 12 Acres Total
- · Ideal Retail Opportunity
- · Corner of US-30 and OH-598
- Freeway Visibility
- · Utilities Available to Site
- · Neighbors Valero Gas Station
- · High Traffic Transportation Corridor
- Over 10,000 VPD on OH-598
- Ideal Usage: Self Storage, Truck Stop, Semi Services