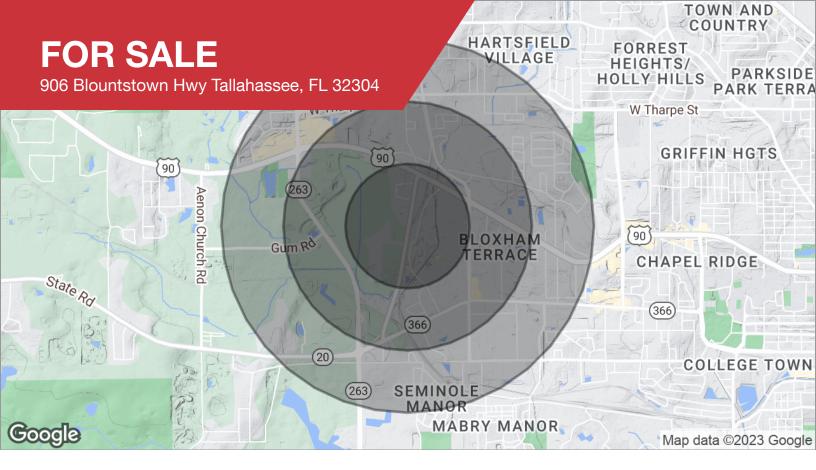

#### **DEMOGRAPHICS**

| POPULATION          | 0.5 MILES | 1 MILE   | 1.5 MILES |
|---------------------|-----------|----------|-----------|
| Total population    | 1,411     | 8,476    | 19,009    |
| Median age          | 27.0      | 25.3     | 26.2      |
| Median age (male)   | 28.9      | 25.3     | 25.8      |
| Median age (Female) | 24.8      | 25.6     | 27.3      |
| HOUSEHOLDS & INCOME | 0.5 MILES | 1 MILE   | 1.5 MILES |
| Total households    | 431       | 3,670    | 8,941     |
| # of persons per HH | 3.3       | 2.3      | 2.1       |
| Average HH income   | \$26,939  | \$29,713 | \$33,471  |
| Average house value | \$3,501   | \$24,332 | \$48,980  |

<sup>\*</sup> Demographic data derived from 2020 ACS - US Census