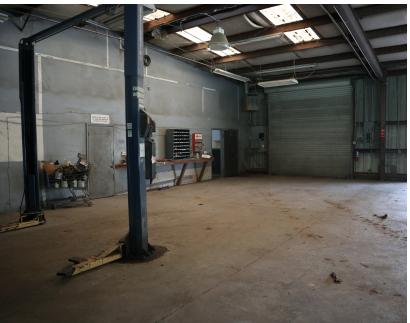

### **INDUSTRIAL** | 3.8 ACRES

Tough to find Industrial space with 3.8 -acre fenced yard! This 6,000 SF former body shop features 1,000 SF Office Space, 5,000 SF enclosed warehouse, with additional 5,500 SF outdoor covered metal canopies and concrete floors with five 10- 12' grade level roll up doors on each side. Ideally situated with the building on the front of the site, which would give a buyer the opportunity to divide the land and sell the back half to another user.

- Over 11,500 SF Under Roof
- Former Body Shop
- M-1 (Light Industrial) Zoning)
- Perfect for any business needing fenced yard space
- 10-12' Grade Level Doors
- Westside Location Convenient to Capital Circle and L-10