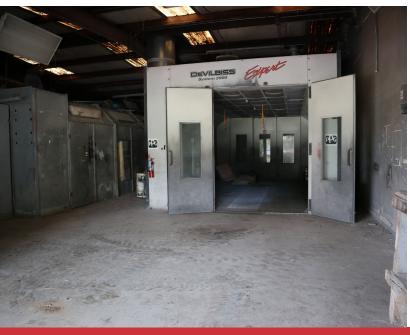

### **INDUSTRIAL** | 3.8 ACRES

Tough to find Industrial space with 3.8 -acre fenced yard! This 6,000 SF former body shop features 1,000 SF Office Space, 5,000 SF enclosed warehouse, with additional 5,500 SF outdoor covered metal canopies and concrete floors with five 10- 12' grade level roll up doors on each side. Ideally situated with the building on the front of the site, which would give a buyer the opportunity to divide the land and sell the back half to another user.

- Over 11,500 SF Under Roof
- Former Body Shop
- M-1 (Light Industrial) Zoning)
- Perfect for any business needing fenced yard space
- 10-12' Grade Level Doors
- Westside Location Convenient to Capital Circle and L-10