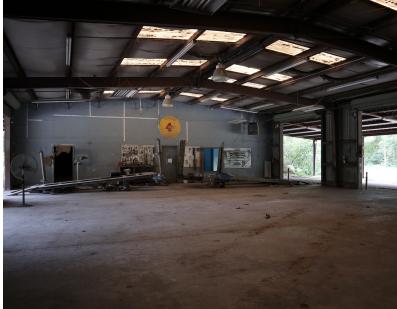

### **INDUSTRIAL** | 3.8 ACRES

Tough to find Industrial space with 3.8 -acre fenced yard! This 6,000 SF former body shop features 1,000 SF Office Space, 5,000 SF enclosed warehouse, with additional 5,500 SF outdoor covered metal canopies and concrete floors with five 10- 12' grade level roll up doors on each side. Ideally situated with the building on the front of the site, which would give a buyer the opportunity to divide the land and sell the back half to another user.

- Over 11,500 SF Under Roof
- Former Body Shop
- M-1 (Light Industrial) Zoning)
- Perfect for any business needing fenced yard space
- 10-12' Grade Level Doors
- Westside Location Convenient to Capital Circle and L-10