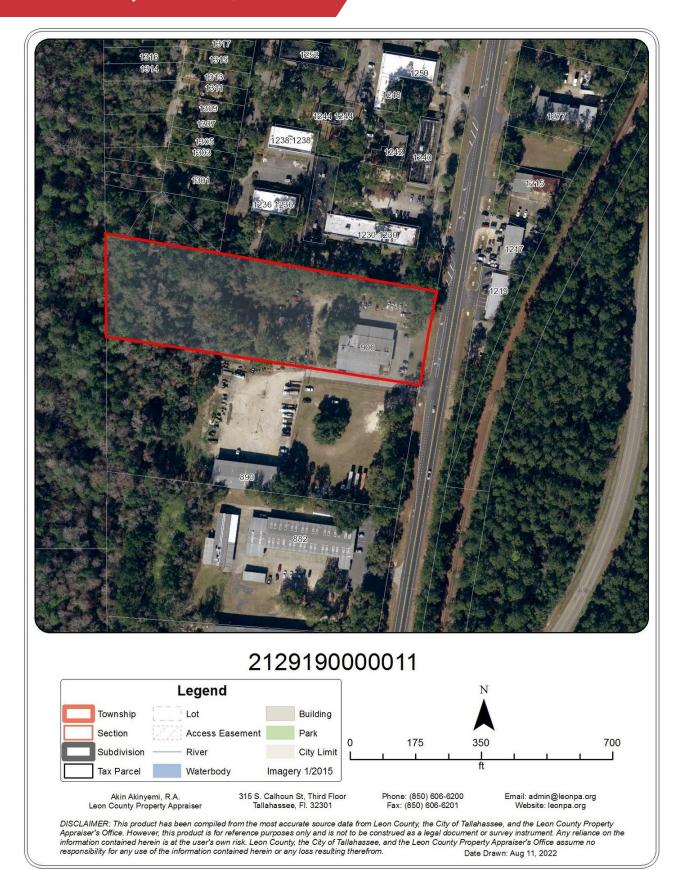

### **INDUSTRIAL** | 3.8 ACRES

Tough to find Industrial space with 3.8 -acre fenced yard! This 6,000 SF former body shop features 1,000 SF Office Space, 5,000 SF enclosed warehouse, with additional 5,500 SF outdoor covered metal canopies and concrete floors with five 10- 12' grade level roll up doors on each side. Ideally situated with the building on the front of the site, which would give a buyer the opportunity to divide the land and sell the back half to another user.

- Over 11,500 SF Under Roof
- Former Body Shop
- M-1 (Light Industrial) Zoning)
- Perfect for any business needing fenced yard space
- 10-12' Grade Level Doors
- Westside Location Convenient to Capital Circle and L-10