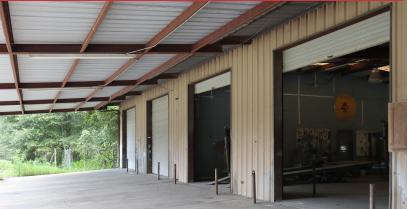

### **INDUSTRIAL** | 3.8 ACRES

Tough to find Industrial space with 3.8 -acre fenced yard! This 6,000 SF former body shop features 1,000 SF Office Space, 5,000 SF enclosed warehouse, with additional 5,500 SF outdoor covered metal canopies and concrete floors with five 10- 12' grade level roll up doors on each side. Ideally situated with the building on the front of the site, which would give a buyer the opportunity to divide the land and sell the back half to another user.

- Over 11,500 SF Under Roof
- Former Body Shop
- M-1 (Light Industrial) Zoning)
- Perfect for any business needing fenced yard space
- 10-12' Grade Level Doors
- Westside Location Convenient to Capital Circle and L-10