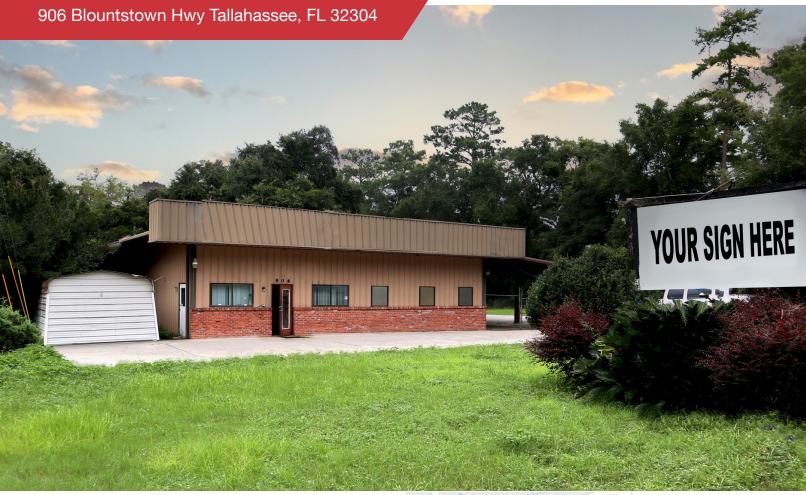

### **INDUSTRIAL** | 3.8 ACRES

Tough to find Industrial space with 3.8 -acre fenced yard! This 6,000 SF former body shop features 1,000 SF Office Space, 5,000 SF enclosed warehouse, with additional 5,500 SF outdoor covered metal canopies and concrete floors with five 10- 12' grade level roll up doors on each side. Ideally situated with the building on the front of the site, which would give a buyer the opportunity to divide the land and sell the back half to another user.

# **FOR SALE**

906 Blountstown Hwy Tallahassee, FL 32304