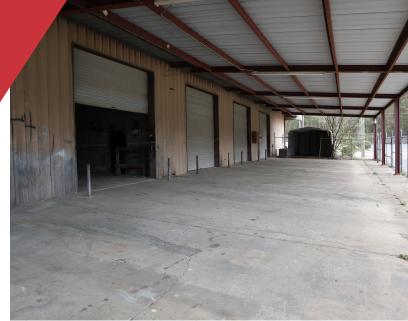

### **INDUSTRIAL** | 3.8 ACRES

Tough to find Industrial space with 3.8 -acre fenced yard! This 6,000 SF former body shop features 1,000 SF Office Space, 5,000 SF enclosed warehouse, with additional 5,500 SF outdoor covered metal canopies and concrete floors with five 10- 12' grade level roll up doors on each side. Ideally situated with the building on the front of the site, which would give a buyer the opportunity to divide the land and sell the back half to another user.

- Over 11,500 SF Under Roof
- Former Body Shop
- M-1 (Light Industrial) Zoning)
- Perfect for any business needing fenced yard space
- 10-12' Grade Level Doors
- Westside Location Convenient to Capital Circle and L-10