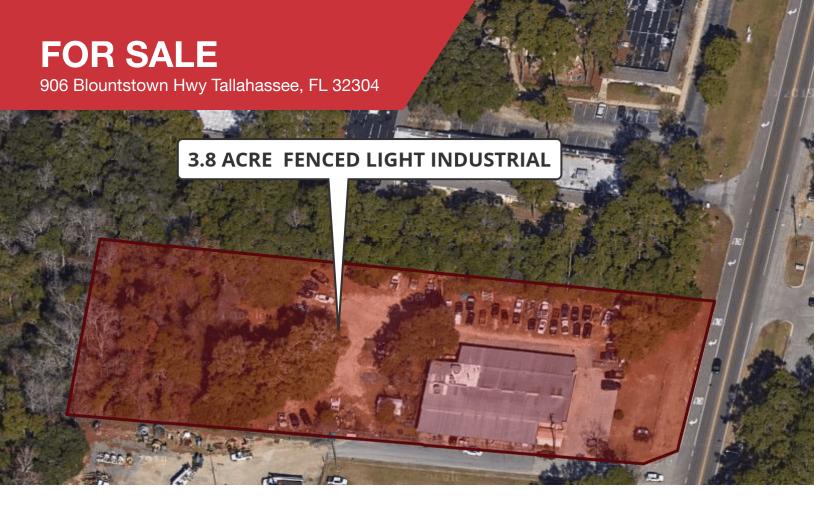

### **INDUSTRIAL** | 3.8 ACRES

Tough to find Industrial space with 3.8 -acre fenced yard! This 6,000 SF former body shop features 1,000 SF Office Space, 5,000 SF enclosed warehouse, with additional 5,500 SF outdoor covered metal canopies and concrete floors with five 10- 12' grade level roll up doors on each side. Ideally situated with the building on the front of the site, which would give a buyer the opportunity to divide the land and sell the back half to another user.

- Over 11,500 SF Under Roof
- Former Body Shop
- M-1 (Light Industrial) Zoning)
- Perfect for any business needing fenced yard space
- 10-12' Grade Level Doors
- Westside Location Convenient to Capital Circle and L-10

# **FOR SALE**

906 Blountstown Hwy Tallahassee, FL 32304