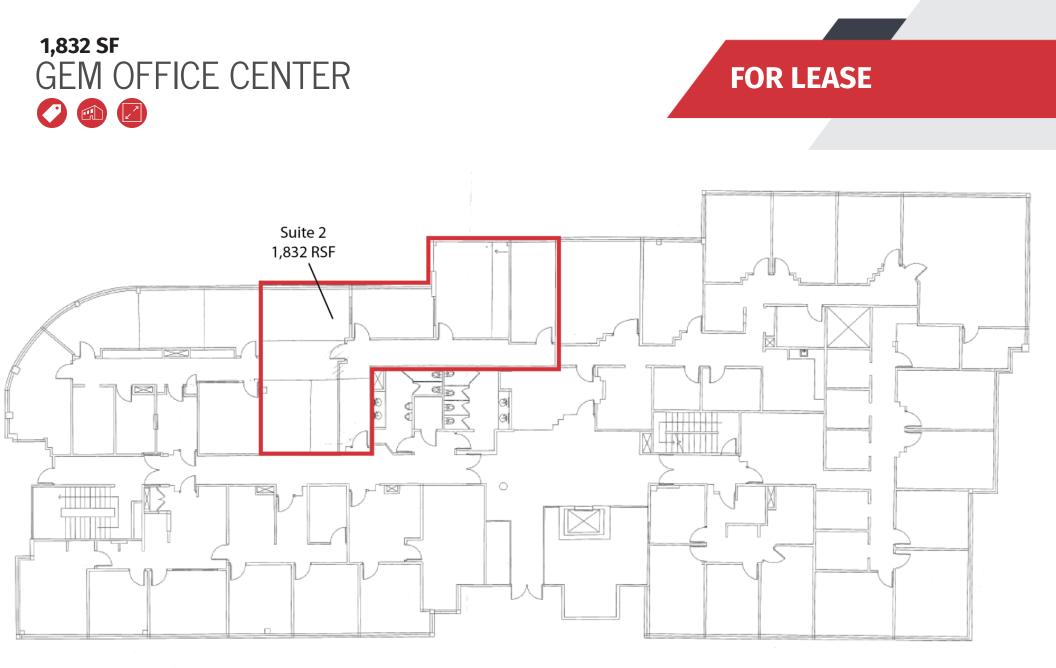

## **Property Highlights**

- 1,832 SF Available
- Lobby renovations recently completed
- · Central Metropolitan Detroit location with easy access to area freeways
- 24/7 card entry system
- On-site management
- Ample parking