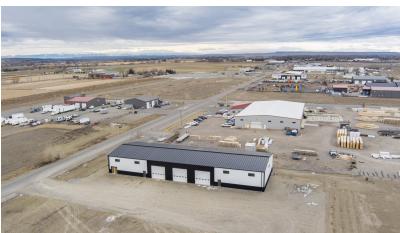

## **Property Description**

Brand new 11,950 SF steel construction building with offices and 3-14' overhead doors. Warehouse sits on 1.5 acres with access off Entryway Drive. Rapidly developing area with easy interstate access.

## **Property Highlights**

- 10,200 SF plus 1,750 SF Mezzanine
- 3 14' overhead doors
- 4 Interior offices
- · Conference room
- · Additional mezzanine space
- 2 Single stall restrooms
- 5 Asphalt parking spaces
- · Fully fenced
- Remainder of the land will be roadmix gravel
- Less than 1 mile to I-90