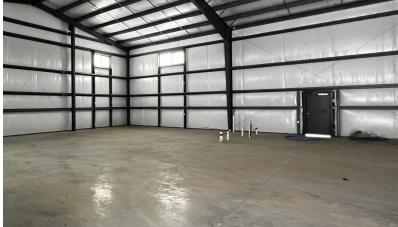

## **Property Highlights**

- 10,200 SF plus 1,750 SF Mezzanine
- 3 14' overhead doors
- 4 Interior offices
- · Conference room
- · Additional mezzanine space
- 2 Single stall restrooms
- 5 Asphalt parking spaces
- · Fully fenced
- Remainder of the land will be roadmix gravel
- Less than 1 mile to I-90

## **Property Description**

Brand new 11,950 SF steel construction building with offices and 3-14' overhead doors. Warehouse sits on 1.5 acres with access off Entryway Drive. Rapidly developing area with easy interstate access.