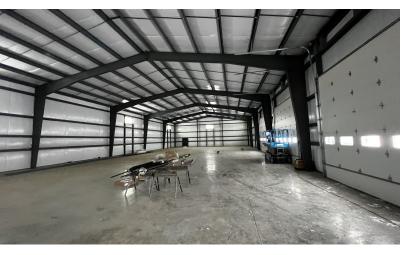

## **Property Highlights**

- 10,200 SF plus 1,750 SF Mezzanine
- 3 14' overhead doors
- 4 Interior offices
- · Conference room
- · Additional mezzanine space
- 2 Single stall restrooms
- 5 Asphalt parking spaces
- · Fully fenced
- Remainder of the land will be roadmix gravel
- Less than 1 mile to I-90

## **Property Description**

Brand new 11,950 SF steel construction building with offices and 3-14' overhead doors. Warehouse sits on 1.5 acres with access off Entryway Drive. Rapidly developing area with easy interstate access.