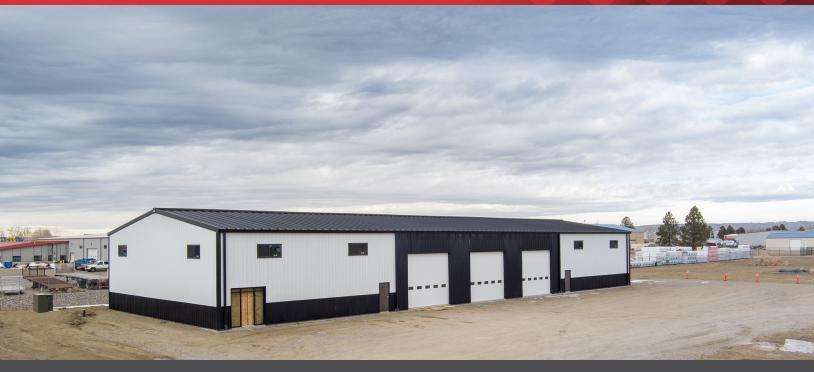

## **Property Highlights**

- 10,200 SF plus 1,750 SF Mezzanine
- 3 14' overhead doors
- 4 Interior offices
- · Conference room
- · Additional mezzanine space
- 2 Single stall restrooms
- 5 Asphalt parking spaces
- · Fully fenced
- Remainder of the land will be roadmix gravel
- Less than 1 mile to I-90

## **Property Description**

Brand new 11,950 SF steel construction building with offices and 3-14' overhead doors. Warehouse sits on 1.5 acres with access off Entryway Drive. Rapidly developing area with easy interstate access.