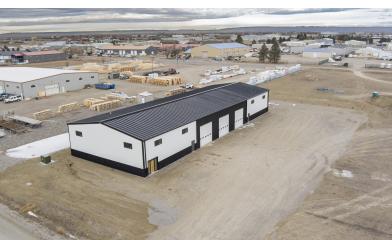

## **Property Highlights**

- 10,200 SF plus 1,750 SF Mezzanine
- 3 14' overhead doors
- 4 Interior offices
- · Conference room
- · Additional mezzanine space
- 2 Single stall restrooms
- 5 Asphalt parking spaces
- · Fully fenced
- Remainder of the land will be roadmix gravel
- Less than 1 mile to I-90

## **Property Description**

Brand new 11,950 SF steel construction building with offices and 3-14' overhead doors. Warehouse sits on 1.5 acres with access off Entryway Drive. Rapidly developing area with easy interstate access.