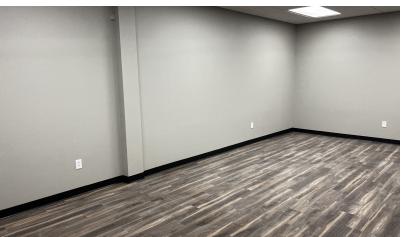

## **Property Highlights**

- 10,200 SF plus 1,750 SF Mezzanine
- 3 14' overhead doors
- 4 Interior offices
- · Conference room
- · Additional mezzanine space
- 2 Single stall restrooms
- 5 Asphalt parking spaces
- · Fully fenced
- Remainder of the land will be roadmix gravel
- Less than 1 mile to I-90