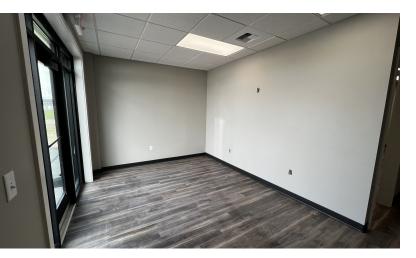

## **Property Highlights**

- 10,200 SF plus 1,750 SF Mezzanine
- 3 14' overhead doors
- 4 Interior offices
- · Conference room
- · Additional mezzanine space
- 2 Single stall restrooms
- 5 Asphalt parking spaces
- · Fully fenced
- Remainder of the land will be roadmix gravel
- Less than 1 mile to I-90