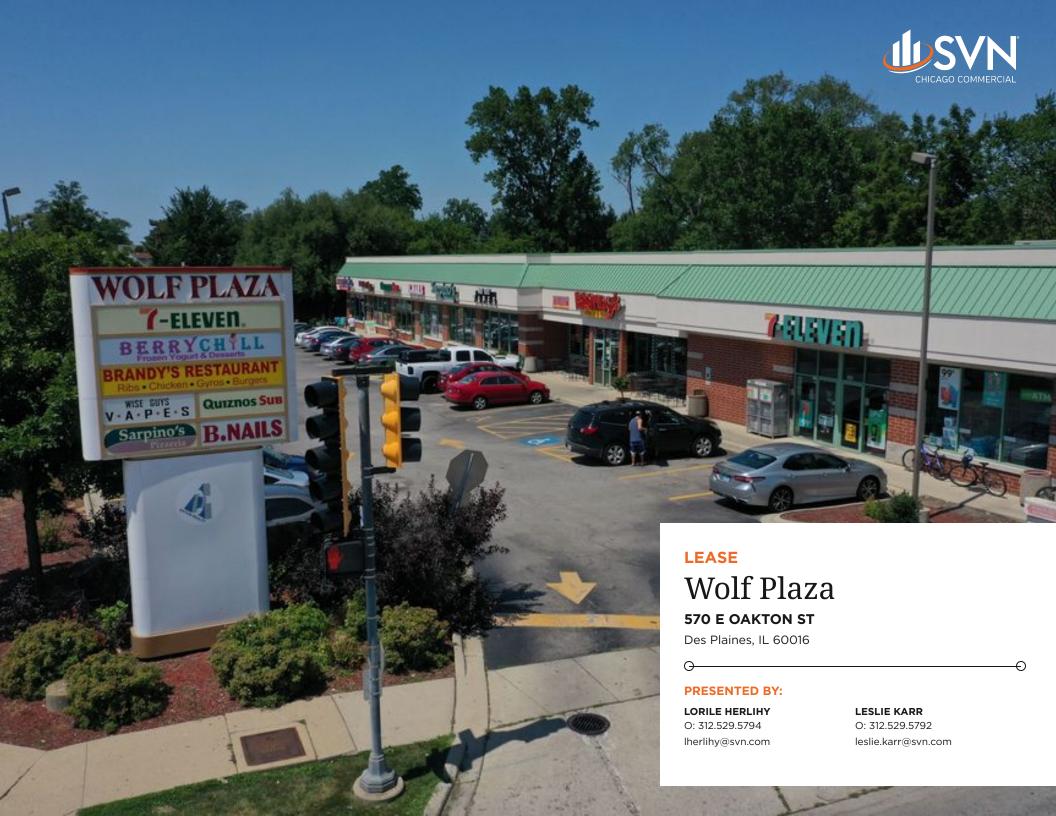

#### **PROPERTY OVERVIEW**

Wolf Plaza is located in Des Plaines, on Oakton Avenue and Wolf Street. Anchored by 7-Eleven, this busy strip center is also tenanted by sushi, pizza and gyros restaurants, a nail salon and a smoke shop.. The former nail salon is fully furnished and ready for immediate occupancy.

### **PROPERTY HIGHLIGHTS**

- 2nd generation nail salon available (1,000 SF)
- \$12.34/SF Cam/Tax
- Anchored by 7-Eleven
- · Located on Busy Oakton Avenue