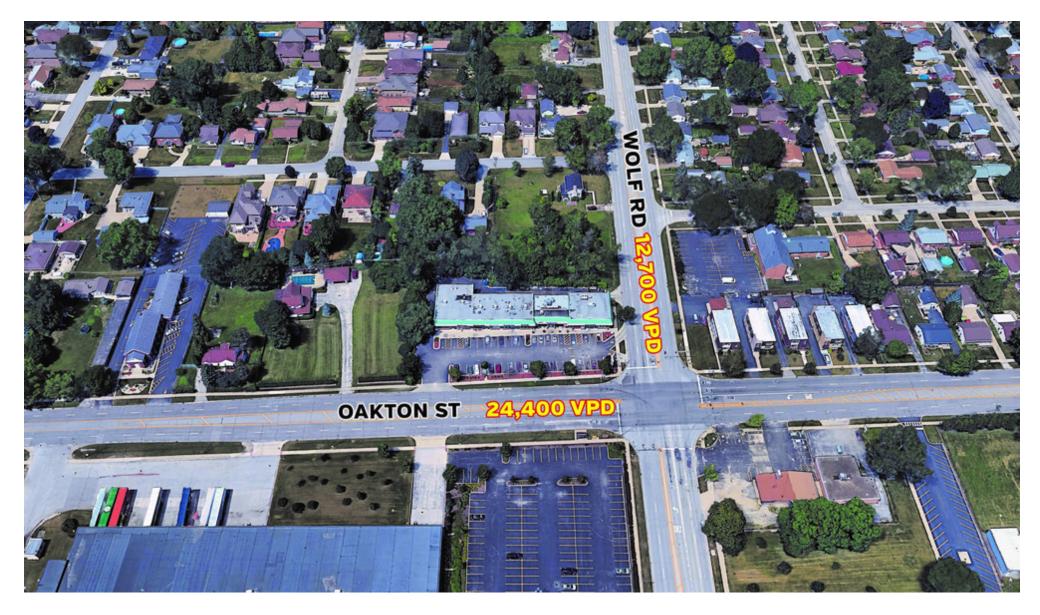

ONING:        | C-1                 |
| TRAFFIC COUNT: | 26,500              |
| VIDEO:         | <u>View Here</u>    |

## LORILE HERLIHY LESLIE KARR

O: 312.529.5794 O: 312.529.5792 lherlihy@svn.com leslie.karr@svn.com

#### **PROPERTY OVERVIEW**

Wolf Plaza is located in Des Plaines, on Oakton Avenue and Wolf Street. Anchored by 7-Eleven, this busy strip center is also tenanted by sushi, pizza and gyros restaurants, a nail salon and a smoke shop.. The former nail salon is fully furnished and ready for immediate occupancy.

### **PROPERTY HIGHLIGHTS**

- 2nd generation nail salon available (1,000 SF)
- \$12.34/SF Cam/Tax
- Anchored by 7-Eleven
- · Located on Busy Oakton Avenue

# **ADDITIONAL PHOTOS**









LORILE HERLIHY

O: 312.529.5794 lherlihy@svn.com LESLIE KARR

## **VPD MAP**



LORILE HERLIHY

LESLIE KARR

O: 312.529.5794 lherlihy@svn.com

# **LOCATION MAPS**





LORILE HERLIHY

LESLIE KARR

O: 312.529.5794 lherlihy@svn.com

## **DEMOGRAPHICS MAP & REPORT**

| POPULATION                           | 1 MILE          | 3 MILES               | 5 MILES               |
|--------------------------------------|-----------------|-----------------------|-----------------------|
| TOTAL POPULATION                     | 9,496           | 96,166                | 255,695               |
| AVERAGE AGE                          | 40.7            | 39.7                  | 39.5                  |
| AVERAGE AGE (MALE)                   | 38.4            | 38.1                  | 37.9                  |
| AVERAGE AGE (FEMALE)                 | 42.7            | 41.3