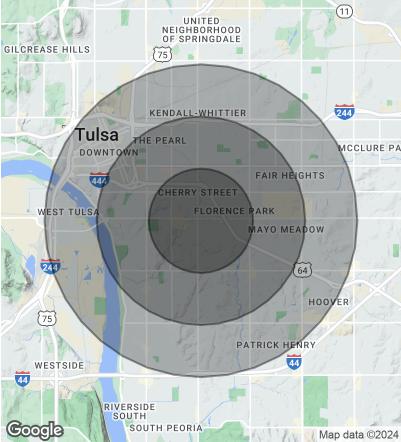

| POPULATION                              | 1 MILE              | 2 MILES                  | 3 MILES               |
|-----------------------------------------|---------------------|--------------------------|-----------------------|
| Total Population                        | 10,637              | 42,625                   | 91,940                |
| Average Age                             | 41.0                | 38.4                     | 37.5                  |
| Average Age (Male)                      | 40.2                | 37.5                     | 36.3                  |
| Average Age (Female)                    | 41.1                | 39.5                     | 38.9                  |
|                                         |                     |                          |                       |
|                                         |                     |                          |                       |
| HOUSEHOLDS & INCOME                     | 1 MILE              | 2 MILES                  | 3 MILES               |
| HOUSEHOLDS & INCOME<br>Total Households | <b>1 MILE</b> 5,196 | <b>2 MILES</b><br>19,525 | <b>3 MILES</b> 42,214 |
|                                         |                     |                          | •••••••               |
| Total Households                        | 5,196               | 19,525                   | 42,214                |

\* Demographic data derived from 2020 ACS - US Census

Lisa Brandes, RPA VICE PRESIDENT 918.978.6155 Lisa@legacycpadvisors.com

William Beichler, SIOR, CCIM PRINCIPAL AND MANAGING BROKER 918.859.8850 bill@legacycpadvisors.com