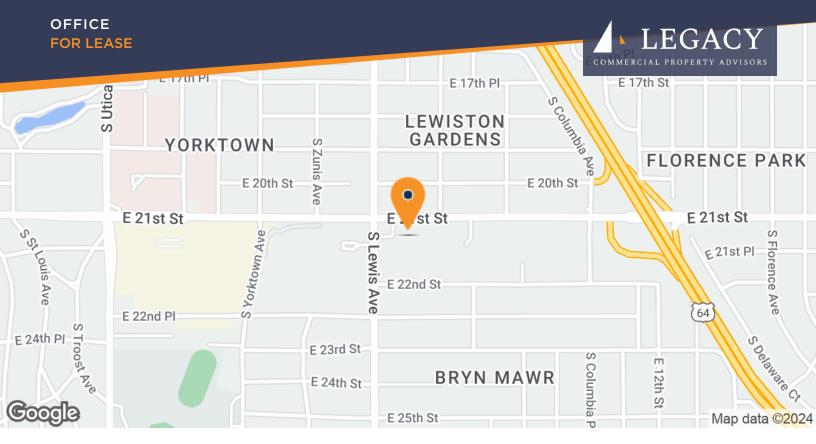

## LOCATION DESCRIPTION

Located at the southeast corner of 21st Street and S. Lewis Avenue in Mid-town Tulsa. This highly soughtafter location has a high household demographic, with Utica Square Shopping Center, St. John's Hospital and Monte Cassino Catholic School within half a mile of the property. Access to the Broken Arrow Expressway is approximately 1 mile to the east of the property which leads to the east side of Tulsa as well as access to Highway 75 for the north/south access to Tulsa's west side.