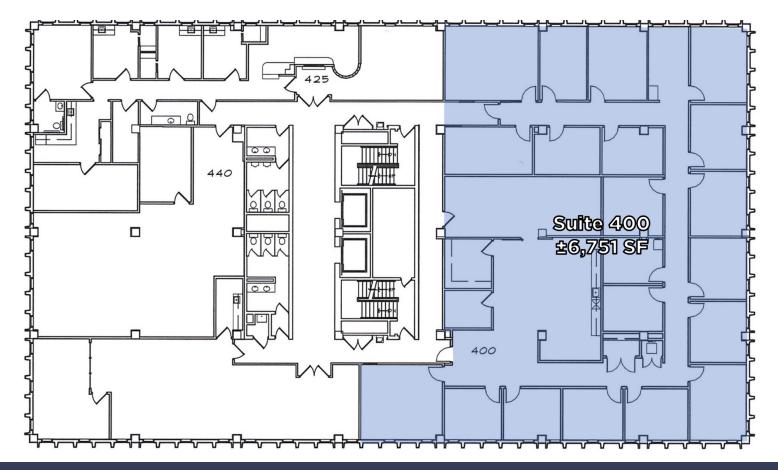

| Lease Rate:     | \$20.00 SF/yr (Full<br>Service) |
|-----------------|---------------------------------|
| Building Class: | А                               |
| Available SF:   | ± 6,751 SF                      |
| Building Size:  | 58,846 SF                       |
| Parking         | 4.40/1,000 SF                   |