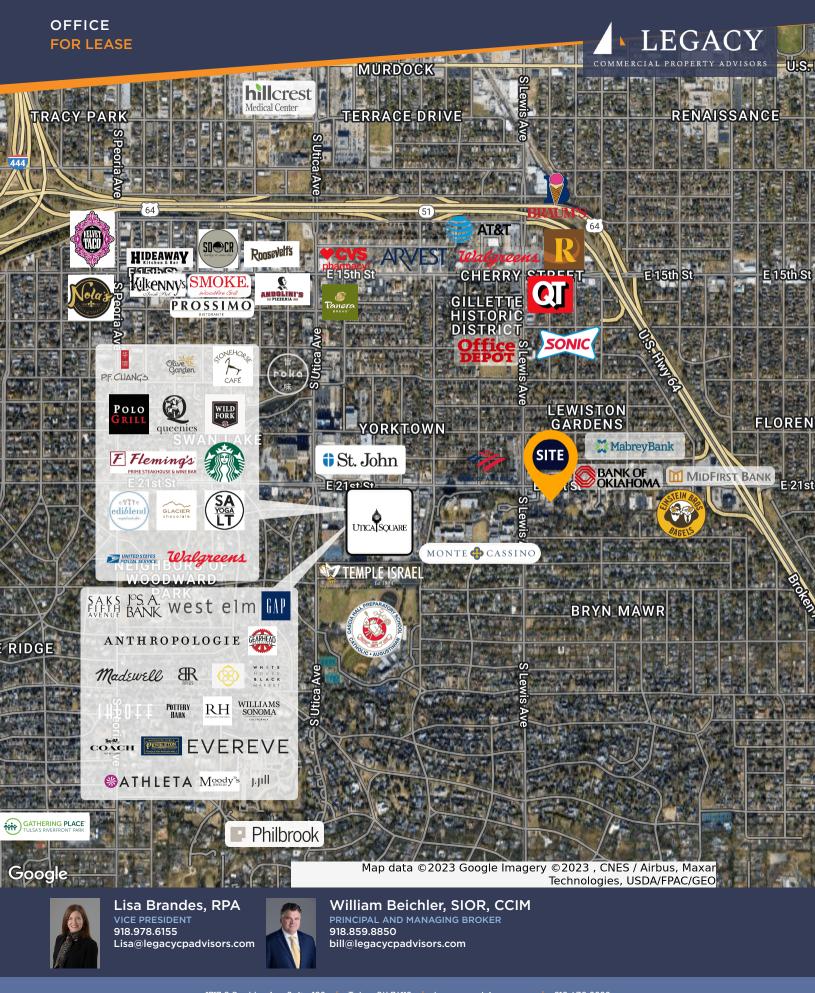

## LOCATION DESCRIPTION

Located at the southeast corner of 21st Street and S. Lewis Avenue in Mid-town Tulsa. This highly soughtafter location has a high household demographic, with Utica Square Shopping Center, St. John's Hospital and Monte Cassino Catholic School within half a mile of the property. Access to the Broken Arrow Expressway is approximately 1 mile to the east of the property which leads to the east side of Tulsa as well as access to Highway 75 for the north/south access to Tulsa's west side.