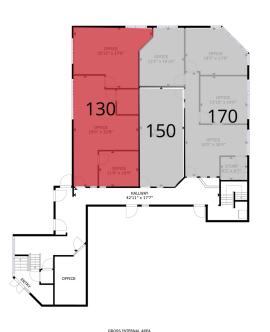

#### **AVAILABLE SPACES**

| SUITE                     | TENANT    | SIZE (SF) | LEASE TYPE | LEASE RATE      |
|---------------------------|-----------|-----------|------------|-----------------|
| 3333 2nd Ave N, 240       | Available | 1,700 SF  | Gross      | \$14.00 SF/yr - |
| 3333 2nd Ave N, Suite 130 | Available | 950 SF    | Gross      | \$14.00 SF/yr - |
| 3333 2nd Ave N, Suite 220 | Available | 450 SF    | Gross      | \$14.00 SF/yr - |