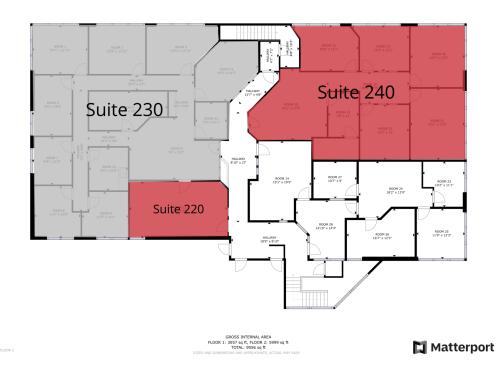

#### **AVAILABLE SPACES**

| SUITE                     | TENANT    | SIZE (SF) | LEASE TYPE | LEASE RATE      |
|---------------------------|-----------|-----------|------------|-----------------|
| 3333 2nd Ave N, 240       | Available | 1,700 SF  | Gross      | \$14.00 SF/yr - |
| 3333 2nd Ave N, Suite 130 | Available | 950 SF    | Gross      | \$14.00 SF/yr - |
| 3333 2nd Ave N, Suite 220 | Available | 450 SF    | Gross      | \$14.00 SF/yr - |

FOR LEASE

450 - 1,700 SF

1ST FLOOR

GROSS INTERNAL AREA 1ST FLOOR: 2,998 sq. ft, 2ND FLOOR: 3,570 sq. ft TOTAL: 6,568 sq. ft

Matterport

https:www.naibusinessproperties.com

Haley Vannatta, CCIM Broker | 406.294.6317 hvannatta@naibusinessproperties.com | MT #62446 mrobertson@naibusinessproperties.com