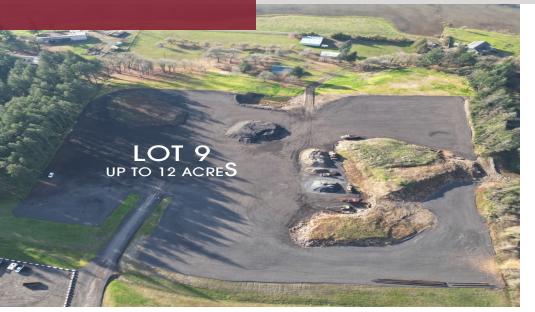

LOT 9 UP TO 12 ACRES

SALT FILME

### **PROPERTY DESCRIPTION**

Great yard storage.

The property benefits from close proximity to Interstate 5 at the North Wilsonville exit.

Site condition is graveled, flat, and ready for storage of materials and trucks with safe outside storage.

### **OFFERING SUMMARY**

| Lease Rate:<br>Available SF: |                   | \$2,900.00 per month (Gross)<br>0.75 - 12 Acres |          |
|------------------------------|-------------------|-------------------------------------------------|----------|
|                              |                   |                                                 |          |
| Lot 3                        | \$2,900 per month | 0.75 Acres                                      | 3,700 SF |
| Lot 9                        | Call For Quote    | 12 Acres                                        |          |