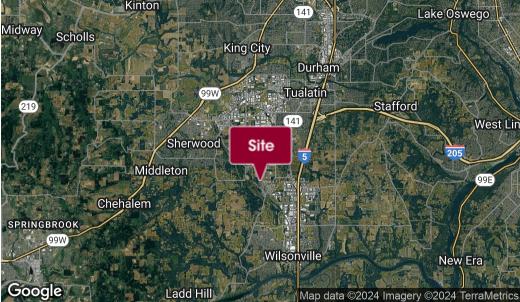

### SW Grahams Ferry Road & Cahalin Way, Sherwood, OR 97140

### **PROPERTY DESCRIPTION**

Great yard storage.

The property benefits from close proximity to Interstate 5 at the North Wilsonville exit.

Site condition is graveled, flat, and ready for storage of materials and trucks with safe outside storage.