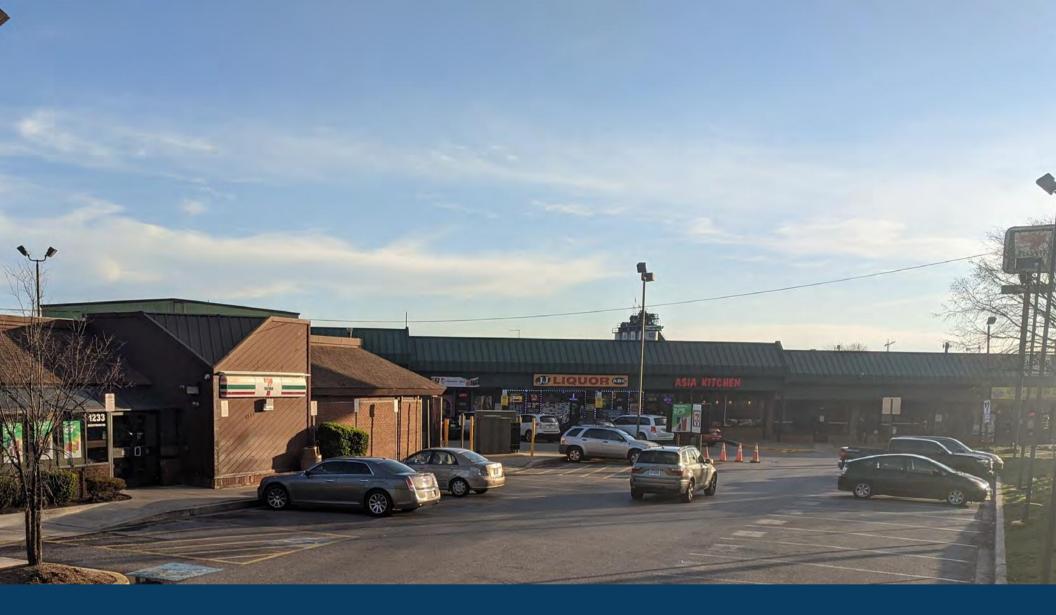

### BRENTWOOD SQUARE SHOPPING CENTER:

34,000 SF retail center with multiple spaces available for lease on Brentwood Road in Northeast Washington, DC. Neighboring Tenants currently include 7-Eleven, Subway, Triple Alliance, Inc., City Mobile & more!