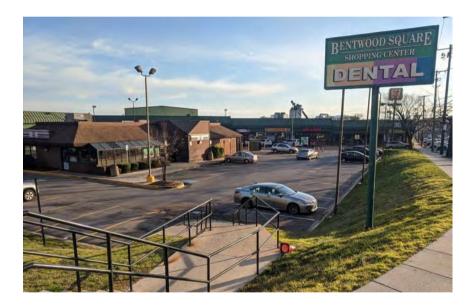

### BRENTWOOD SQUARE SHOPPING CENTER:

34,000 SF retail center with multiple spaces available for lease on Brentwood Road in Northeast Washington, DC. Neighboring Tenants currently include 7-Eleven, Subway, Triple Alliance, Inc., City Mobile & more!