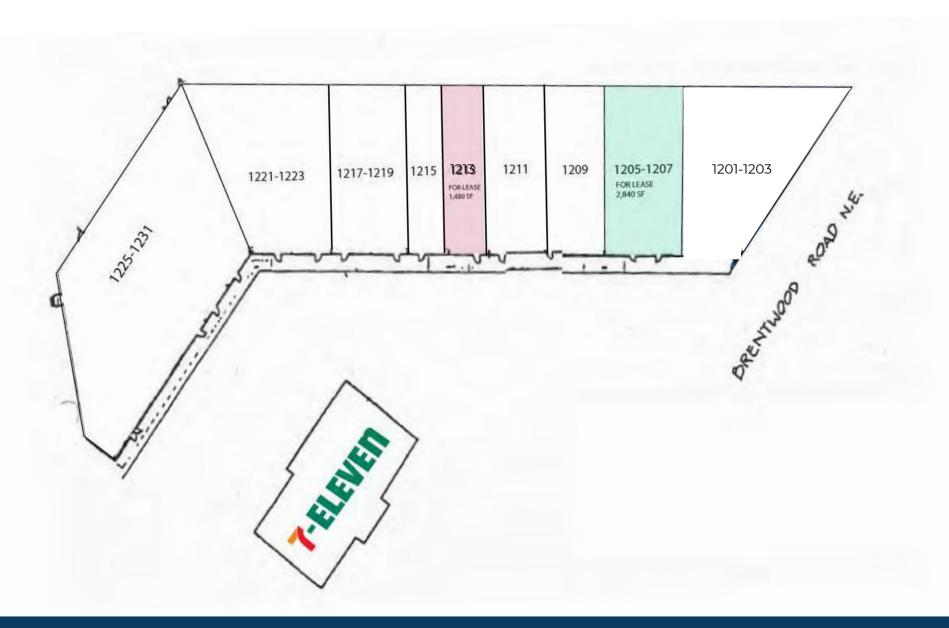

# SITE MAP

### **SUMMARY**

| ADDRESS    | 1201-1233 Brentwood Road<br>NE Washington, DC 20018 |
|------------|-----------------------------------------------------|
| 1213       | 1,480 SF (Formerly Anointed Hair                    |
| 1205-1207  | 2,840 (Formerly Affinity Care)                      |
| TRANSIT    | Close to Bus Stop & Red Line                        |
| PARKING    | 60 Free Surface Spaces                              |
| ZONING     | PDR-1                                               |
| LEASE RATE | Negotiable                                          |