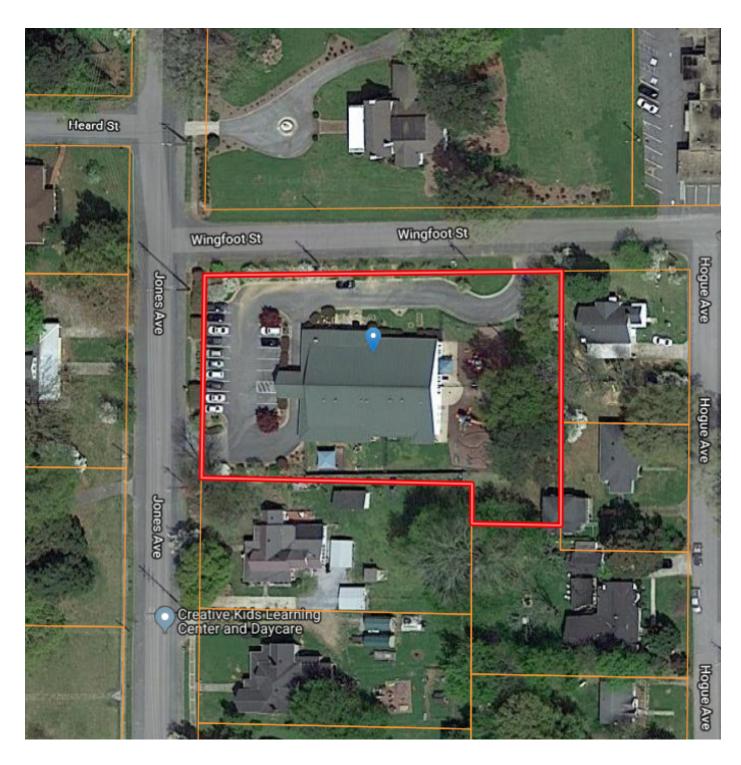

### CREATIVE KIDS LEARNING CENTER

648 Jones Avenue, Rockmart, GA, Rockmart, GA 30153

| SALE PRICE:    | \$895,000                     |
|----------------|-------------------------------|
| LOT SIZE:      | 1.18 Acres                    |
| BUILDING SIZE: | 7,575 SF                      |
| YEAR BUILT:    | 2001                          |
| ZONING:        | O And I                       |
| MARKET:        | Metro Atlanta                 |
| SUB MARKET:    | Polk County                   |
| CROSS STREETS: | Jones Ave And Wingfoot Street |