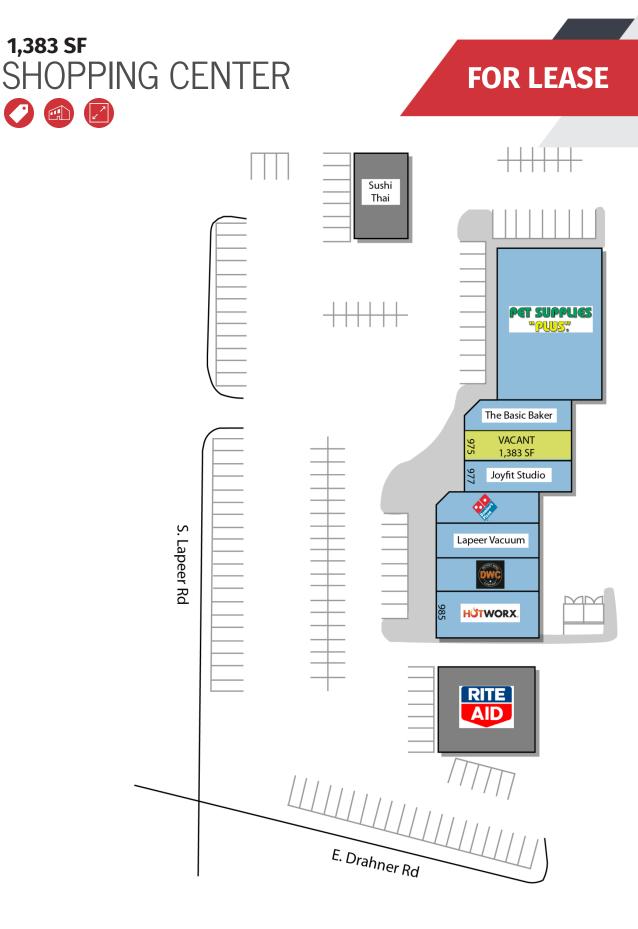

## **Property Highlights**

- Last Suite Available! 1,383 SF
- Move-In Ready
- Building and Monument Signage Available
- Great Co-Tenants of Rite Aid, Pet Supplies Plus, Domino's Pizza and More
- Over 40,000 Vehicles Per Day at The Stop Light Intersection
- Ingress and Egress from Both Lapeer and Drahner Roads
- Well Maintained Building and Parking Lot

1,383 SF

**Erik Lawshe** 

lawshe@farbman.com

**Daniel McCleary** Sales Associate | 248.351.6333 Vice President | 248.351.4384 mccleary@farbman.com

NO WARRANTY, EXPRESS OR IMPLED, IS MADE AS TO THE ACCURACY OF THE INFORMATION CONTAINED HEREIN.THIS INFORMATION IS SUBMITTED SUBJECT TO ERRORS, OMISSIONS, CHANGE OF PRICE, RENTAL OR OTHER CONDITIONS, WITHORAWAL WITHOUT NOTICE, AND IS SUBJECT TO ANY SPECIAL LISTING CONDITIONS IMPOSED BY OUR PRINCIPALS. COOPERATING BROKERS, BUYERS, TENANTS AND OTHER PARTIES WHO RECEIVE THIS DOCUMENT SHOULD KOT RELY ON IT, BUT SHOULD USE IT AS A STATING FONIT OF NAMAZISIS, AND SHOULD INDEPENDENTLY COMPIRINT HAE ACCURACY OF THE INFORMATION CONTAINED HEREIN THROUGH A DUE DILGENCE REVIEW OF THE BOOKS, RECORDS, FLESS AND DOCUMENTS THAT CONSTITUTE RELIABLE SOURCES OF THE INFORMATION DESCRIBED HEREIN. LOGOS ARE FOR IDENTIFICATION PURPOSES ONLY AND MAY BE TRADEMARKS OF THEIR RESPECTIVE COMPANIES. AND DOCUMENTS THAT CONSTITUTE RELIABLE SOURCES OF THE INFORMATION DESCRIBED HEREIN. LOGOS ARE FOR IDENTIFICATION PURPOSES ONLY AND MAY BE TRADEMARKS OF THEIR RESPECTIVE COMPANIES.