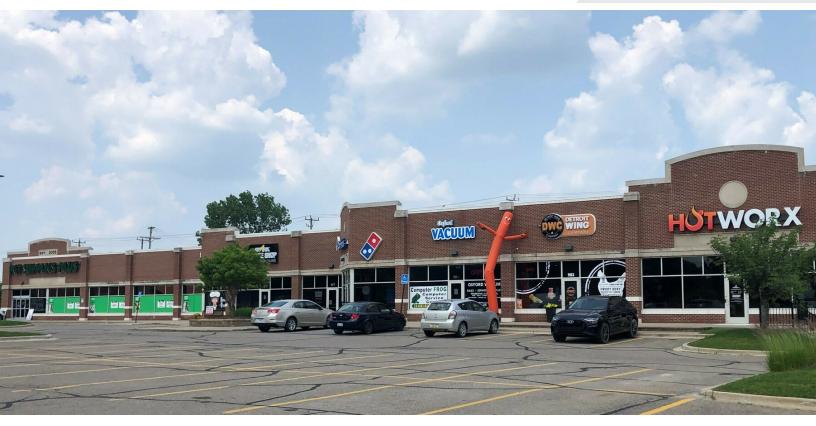

## **Oxford Towne Center**

971-985 S. Lapeer Rd, Oxford, Michigan 48371

## **Property Highlights**

- Last Suite Available! 1,383 SF
- Move-In Ready
- Building and Monument Signage Available
- Great Co-Tenants of Rite Aid, Pet Supplies Plus, Domino's Pizza and More
- Over 40,000 Vehicles Per Day at The Stop Light Intersection
- Ingress and Egress from Both Lapeer and Drahner Roads
- Well Maintained Building and Parking Lot