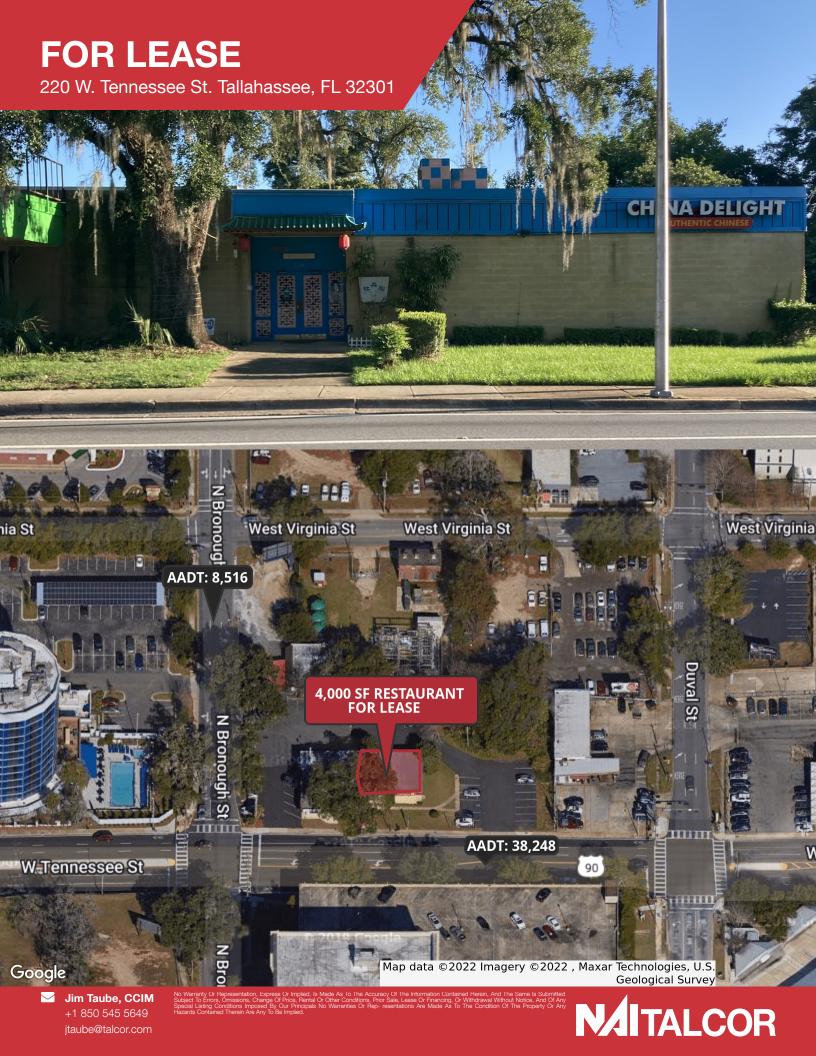

# FOR LEASE

220 W. Tennessee St. Tallahassee, FL 32301

# RESTAURANT | 4,000 SF

Free-standing former Asian restaurant for lease. High traffic location. Walk-in cooler and hood system in place. Ample parking. FF&E available: booths, tables & chairs, tableware, and cooking equipment available for lease.

- Free Standing Restaurant for Lease
- High Traffic Location
- Close to FSU Campus and Florida State
  Capitol Building