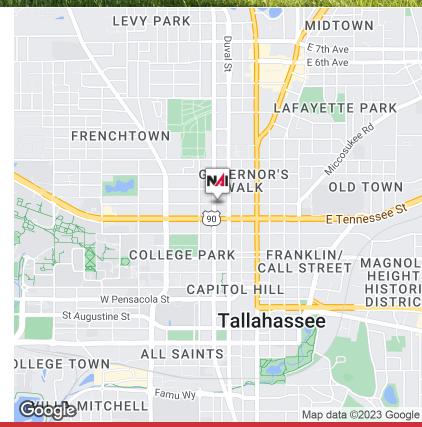

# FOR LEASE

220 W. Tennessee St. Tallahassee, FL 32301

- Free Standing Restaurant for Lease
- High Traffic Location
- Close to FSU Campus and Florida State
  Capitol Building