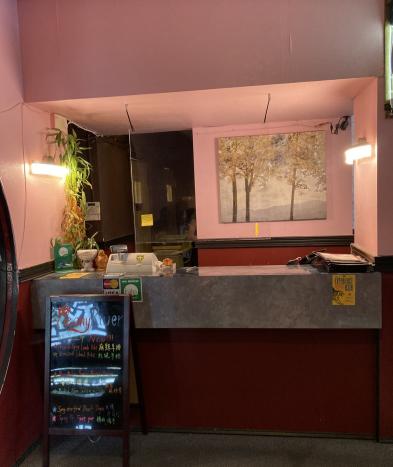

# RESTAURANT | 4,000 SF

Free-standing former Asian restaurant for lease. High traffic location. Walk-in cooler and hood system in place. Ample parking. FF&E available: booths, tables & chairs, tableware, and cooking equipment available for lease.