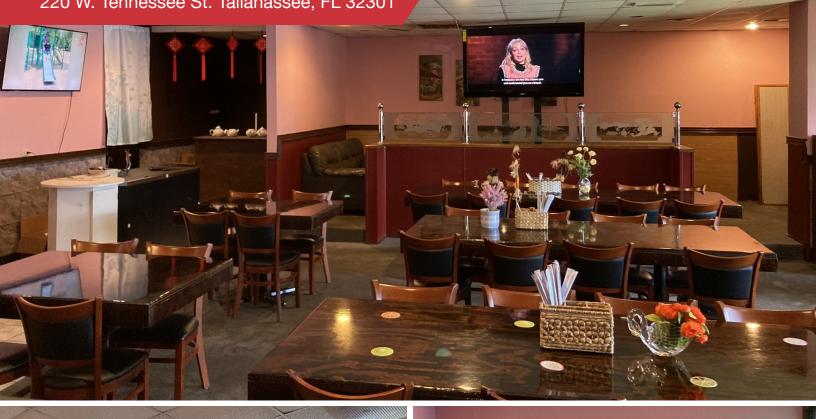

# RESTAURANT | 4,000 SF

Free-standing former Asian restaurant for lease. High traffic location. Walk-in cooler and hood system in place. Ample parking. FF&E available: booths, tables & chairs, tableware, and cooking equipment available for lease.