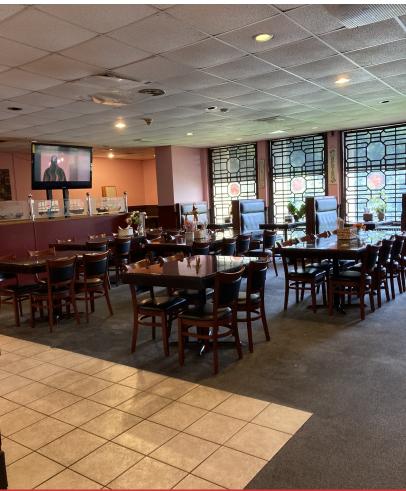

# RESTAURANT | 4,000 SF

Free-standing former Asian restaurant for lease. High traffic location. Walk-in cooler and hood system in place. Ample parking. FF&E available: booths, tables & chairs, tableware, and cooking equipment available for lease.