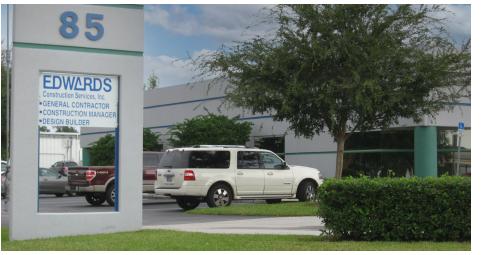

85 SW 52nd Ave, Ocala, FL 34474

#### **Property Highlights**

- M1 zoned in Ocala Airport Industrial Park, 1.25 miles west of I-75
- Unit 100-200: 11,000sf seller occupied and has vacated for Sale.
- Unit 300-400: 8,500sf vacant. Configured as office with restorable truck doors.
- Unit 500: 3,000sf occupied on MTM term.
- 9'-12' ceilings in office, configured mostly as office
- Year Built 1990, Building Size 22,500sf, 2.28 Acres M1
- Shared Easement Agreement with neighboring parcel
- Marion County Parcel ID: 2318-003-004
- Being sold 4/1/24 by Ten-X auction. Register Now!