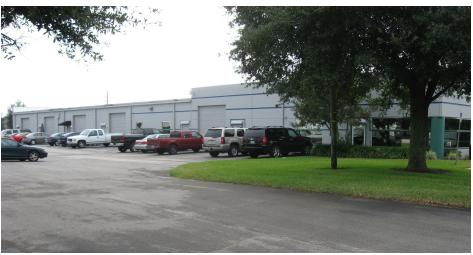

85 SW 52nd Ave, Ocala, FL 34474

#### **Property Highlights**

- M1 zoned in Ocala Airport Industrial Park, 1.25 miles west of I-75
- Unit 100-200: 11,000sf seller occupied and has vacated for Sale.
- Unit 300-400: 8,500sf vacant. Configured as office with restorable truck doors.
- Unit 500: 3,000sf occupied on MTM term.
- 9'-12' ceilings in office, configured mostly as office
- Year Built 1990, Building Size 22,500sf, 2.28 Acres M1
- Shared Easement Agreement with neighboring parcel
- Marion County Parcel ID: 2318-003-004
- Being sold 4/1/24 by Ten-X auction. Register Now!