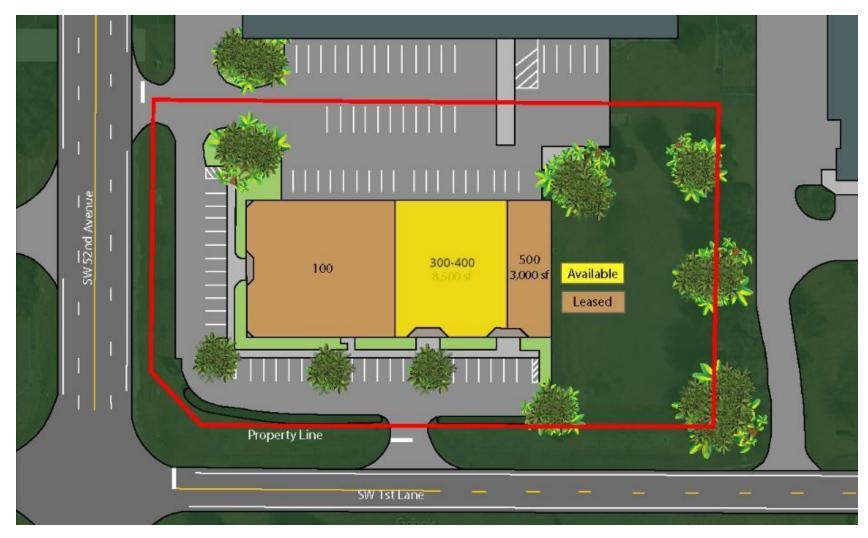

# Airport Commerce Center, 85 Bldg.

Site Diagram - 85 SW 52nd Ave, Ocala, FL 34474