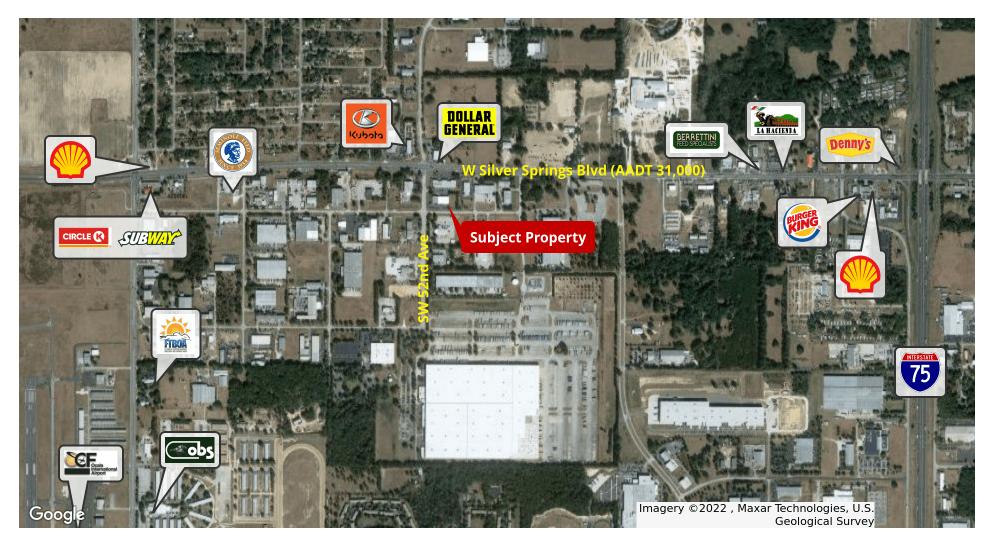

#### **Property Highlights**

- M1 zoned in Ocala Airport Industrial Park, 1.25 miles west of I-75
- Unit 100-200: 11,000sf seller occupied and has vacated for Sale.
- Unit 300-400: 8,500sf vacant. Configured as office with restorable truck doors.
- Unit 500: 3,000sf occupied on MTM term.
- 9'-12' ceilings in office, configured mostly as office
- Year Built 1990, Building Size 22,500sf, 2.28 Acres M1
- Shared Easement Agreement with neighboring parcel
- Marion County Parcel ID: 2318-003-004
- Being sold 4/1/24 by Ten-X auction. Register Now!