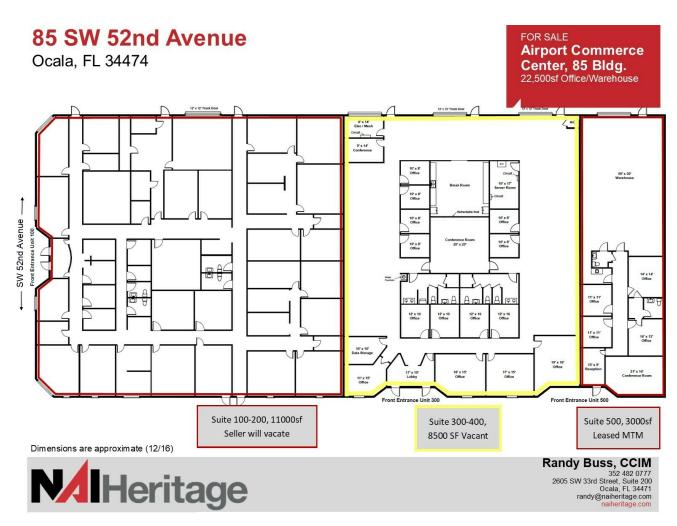

#### **Property Highlights**

- M1 zoned in Ocala Airport Industrial Park, 1.25 miles west of I-75
- Unit 100-200: 11,000sf seller occupied and has vacated for Sale.
- Unit 300-400: 8,500sf vacant. Configured as office with restorable truck doors.
- Unit 500: 3,000sf occupied on MTM term.
- 9'-12' ceilings in office, configured mostly as office
- Year Built 1990, Building Size 22,500sf, 2.28 Acres M1
- Shared Easement Agreement with neighboring parcel
- Marion County Parcel ID: 2318-003-004
- Being sold 4/1/24 by Ten-X auction. Register Now!