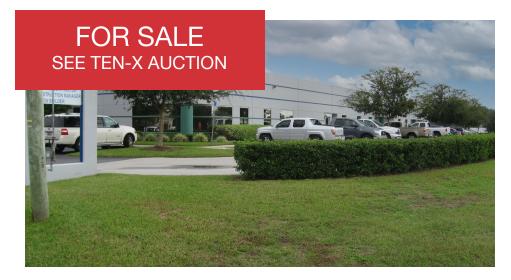

85 SW 52nd Ave, Ocala, FL 34474

#### **Property Highlights**

- M1 zoned in Ocala Airport Industrial Park, 1.25 miles west of I-75
- Unit 100-200: 11,000sf seller occupied and has vacated for Sale.
- Unit 300-400: 8,500sf vacant. Configured as office with restorable truck doors.
- Unit 500: 3,000sf occupied on MTM term.
- 9'-12' ceilings in office, configured mostly as office
- Year Built 1990, Building Size 22,500sf, 2.28 Acres M1
- Shared Easement Agreement with neighboring parcel
- Marion County Parcel ID: 2318-003-004
- Being sold 4/1/24 by Ten-X auction. Register Now!