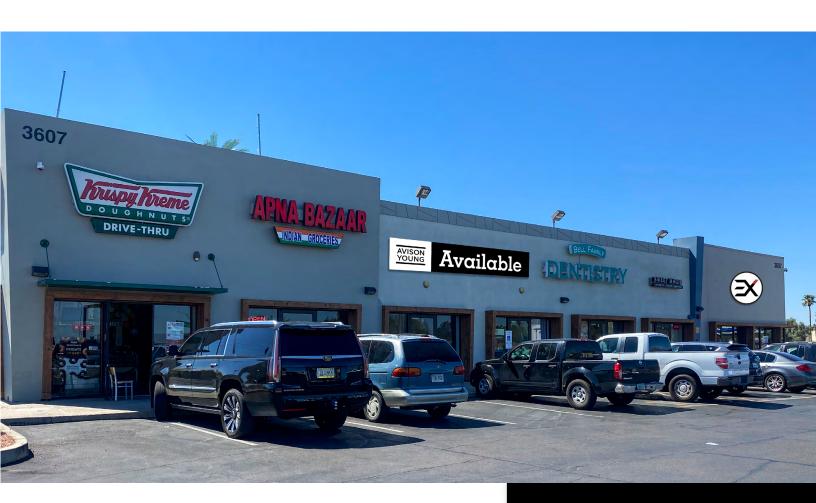

#### **Archimedes Plaza**

SWC Bell Road & SR-51 Freeway Phoenix, AZ

# Shop space available with freeway visibility

Proximity to Paradise Valley Community College, Paradise Valley Hospital, and Paradise Valley High School

Signage available with freeway visibility

Great visibility and traffic counts