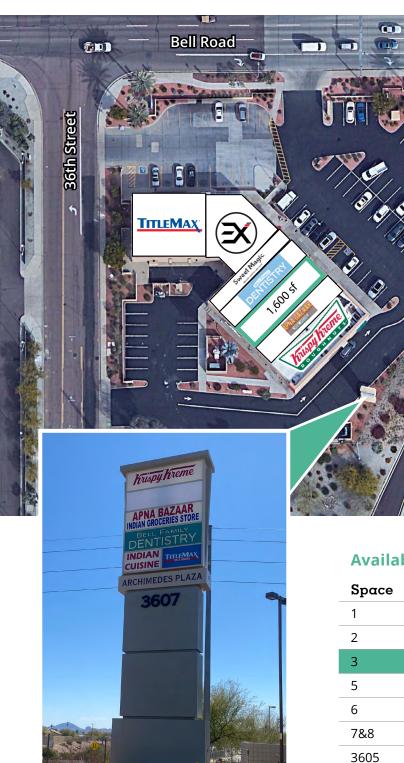

## Site plan

## **Availability**

| Space | Tenant                              | Size     |
|-------|-------------------------------------|----------|
| 1     | Krispy Kreme                        | 1,400 sf |
| 2     | Apna Bazaar Indian Grocery          | 1,600 sf |
| 3     | Available                           | 1,600 sf |
| 5     | Bell Family Dental                  | 1,732 sf |
| 6     | Sweet Magic Indo-Chinese restaurant | 1,200 sf |
| 7&8   | Exodus Jiu Jitsu                    | 2,107 sf |
| 3605  | Title Max                           | 2,880 sf |