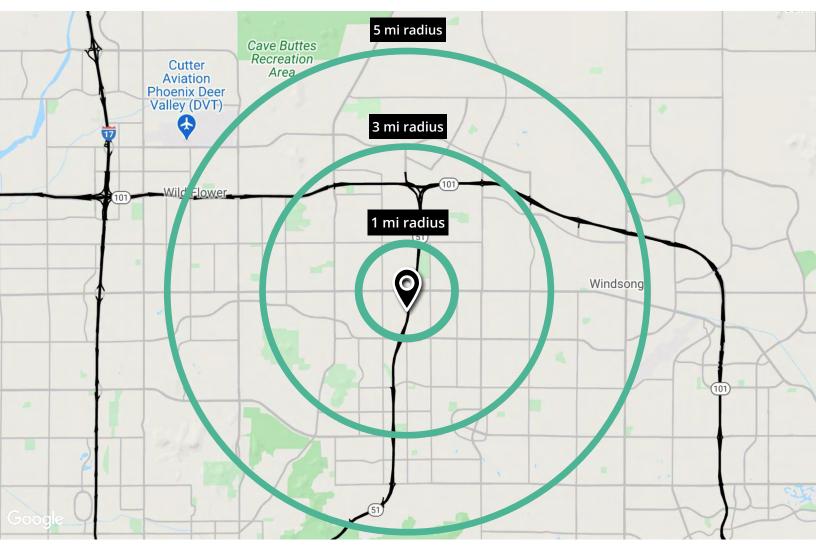

## Location

James DeCremer 480 423 7958 james.decremer@avisonyoung.com Matt Milinovich 480 423 7959 matt.milinovich@avisonyoung.com Alec Miller 480 423 7955 alec.miller@avisonyoung.com

| Population         | 1-mile radius<br>14,698 | 3-mile radius<br>133,712 | 5-mile radius<br>279,160 |
|--------------------|-------------------------|--------------------------|--------------------------|
|                    |                         |                          |                          |
| Daytime employment | 7,684                   | 35,539                   | 115,067                  |
| Avg. HH income     | \$70,359                | \$90,567                 | \$102,284                |
| HH units           | 6,064                   | 58,891                   | 128,029                  |