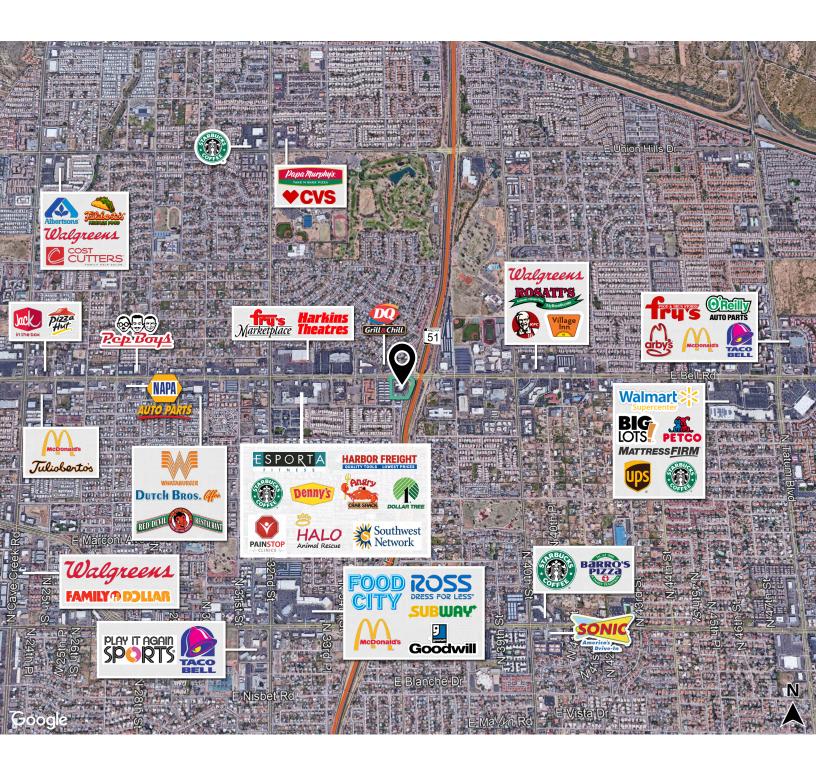

# Shop space available with freeway visibility

Proximity to Paradise Valley Community College, Paradise Valley Hospital, and Paradise Valley High School

Signage available with freeway visibility

Great visibility and traffic counts