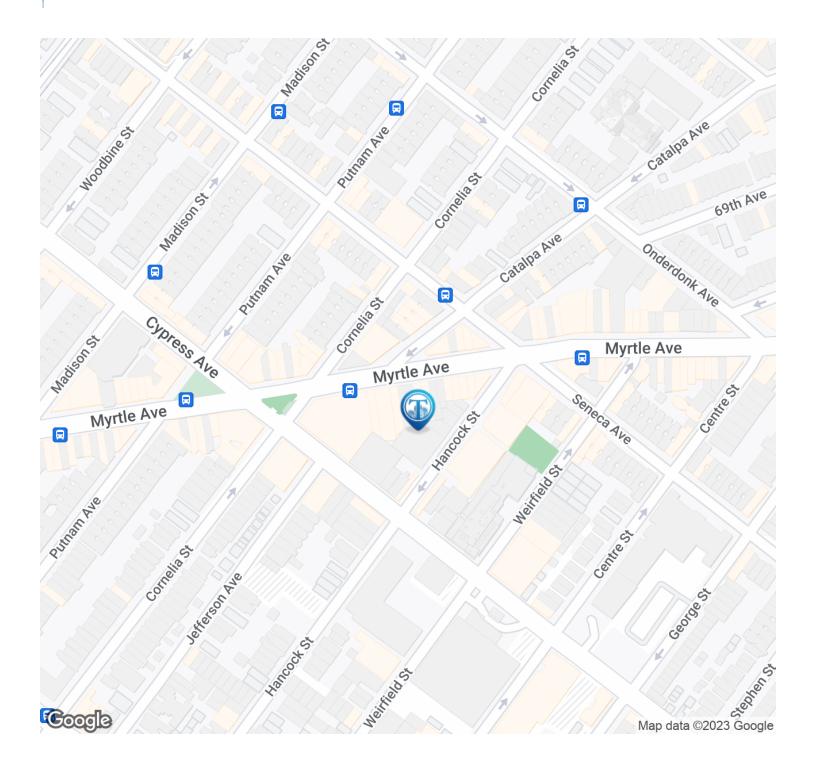

### Location Map

Broker is relying on Landlord or other Landlord-supplied sources for the accuracy of said information and has no knowledge of the accuracy of it. Broker makes no representation and/or warranty, expressed or implied, as to the accuracy of such information.

#### LOCATION OVERVIEW

Located in the Ridgewood neighborhood of Queens between Cornelia St & Hancock St near the Seneca Ave train station.

Nearest Transit: M train at Seneca Ave and the Q55 bus line.

Nearby tenants include Walgreens, Dunkin', Popular Bank, Food Bazaar, Evil Twin Brewing, Dollar Tree, Rite Aid, Blink Fitness, Capital One, TD Bank, Chase Bank, Peet's Coffee, and more!