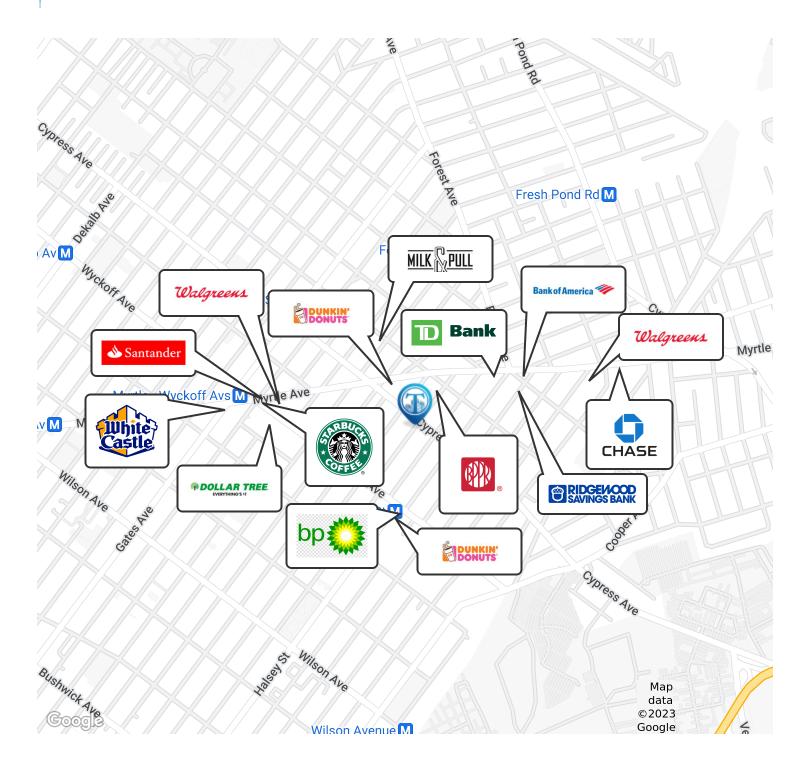

#### LOCATION OVERVIEW

Located in the Ridgewood neighborhood of Queens between Cornelia St & Hancock St near the Seneca Ave train station.

Nearest Transit: M train at Seneca Ave and the Q55 bus line.

Nearby tenants include Walgreens, Dunkin', Popular Bank, Food Bazaar, Evil Twin Brewing, Dollar Tree, Rite Aid, Blink Fitness, Capital One, TD Bank, Chase Bank, Peet's Coffee, and more!

### Retailer Map

Broker is relying on Landlord or other Landlord-supplied sources for the accuracy of said information and has no knowledge of the accuracy of it. Broker makes no representation and/or warranty, expressed or implied, as to the accuracy of such information.