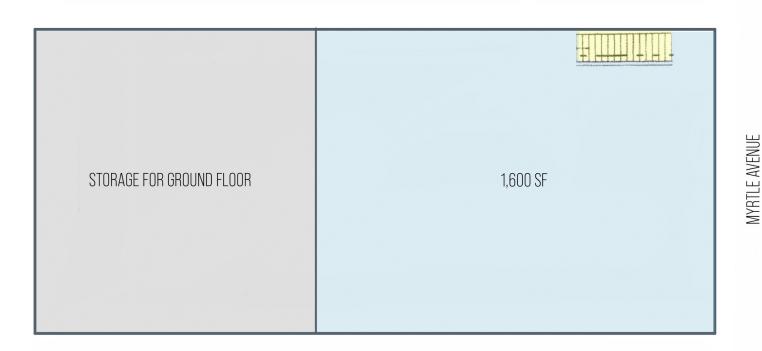

T

Shlomi Bagdadi 718.437.6100 sb@tristatecr.com

56-40 Myrtle Ave, Ridgewood, NY 11385

Floor Plan

# 56-40 MYRTLE AVE LOWER LEVEL 1,600 SF ALL SQUARE FOOTAGE ARE APPROXIMATE.

Broker is relying on Landlord or other Landlord-supplied sources for the accuracy of said information and has no knowledge of the accuracy of it. Broker makes no representation and/or warranty, expressed or implied, as to the accuracy of such information.