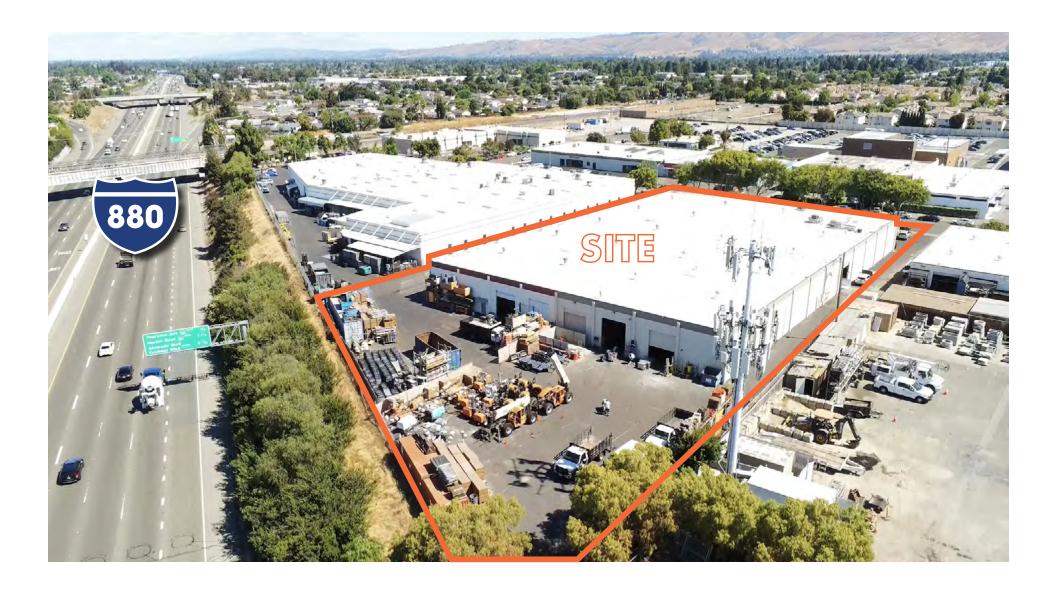

# FOR SALE | 37421-37427 CENTRALMONT PL FREMONT, CALIFORNIA 94536

±40,000 SF on ±1.95 AC ±0.58 AC of fenced yard space Fully leased to DPR Construction

## OFFERING OVERVIEW

TRI Commercial Real Estate Services, Inc. is pleased to present 37421-37427 Centralmont Place for sale. The warehouse property has two identical units and is leased to DPR Construction, who has occupied the building for over ten years. It has undergone substantial renovations over the last decade including several hundred thousand dollars in upgrades in the last year. This makes it a key industrial asset in the North Silicon Valley market.