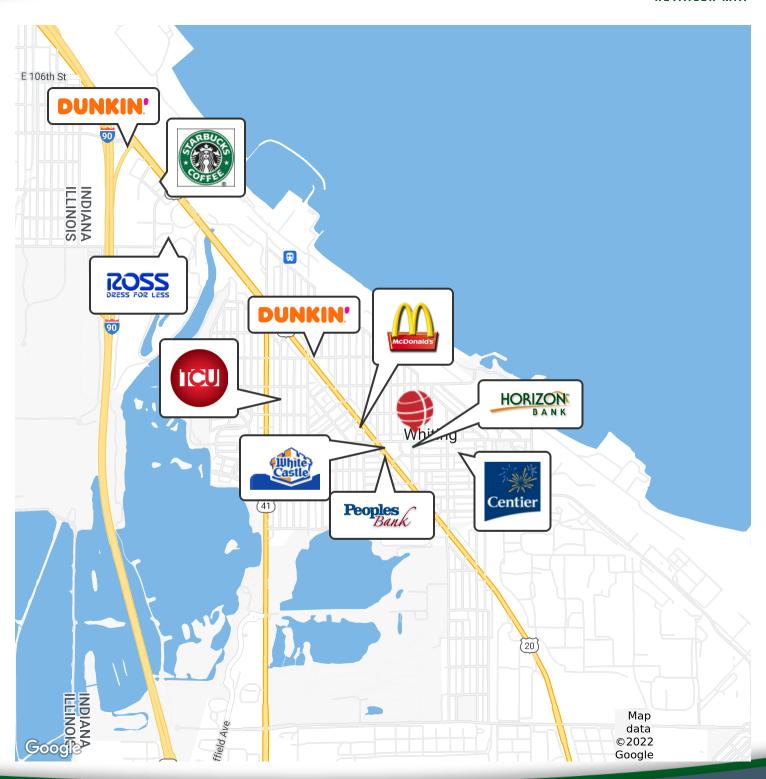

tact:

## **BRETT MCDERMOTT**

Co-Founder/Senior Vice President 219.864.0200 bmcdermott@latitudeco.com

## **MYLES RAPCHAK**

Principal/Vice President 219.864.0200 mrapchak@latitudeco.com

## JOHN O'MALLEY

Associate Broker 219.864.0200 jomalley@latitudeco.com



# 1343 119TH ST

1343 119th Street, Whiting, IN 46394



#### **EXECUTIVE SUMMARY**



#### **OFFERING SUMMARY**

**Available SF:** 

Lease Rate: Negotiable

Lot Size: 0.07 Acres

Year Built: 1917

**Building Size:** 6000 SF

**Zoning:** C-DB-SZ

## **PROPERTY HIGHLIGHTS**

- 2,000 SF of Retail or Office available in Downtown Whiting
- Aggressive rental rates
- Walking distance to many other retailers and businesses
- · Close proximity to Chicago and the rest of NWI
- Ample storage with basement access





#### **RETAILER MAP**





#### **LOCATION MAPS**







#### **DEMOGRAPHICS MAP & REPORT**



| POPULATION                           | 0.25 MILES            | 0.5 MILES              | 1 MILE              |
|--------------------------------------|-----------------------|------------------------|---------------------|
| Total Population                     | 2,181                 | 5,514                  | 9,909               |
| Average Age                          | 34.6                  | 36.4                   | 37.8                |
| Average Age (Male)                   | 27.2                  | 33.7                   | 36.8                |
| Average Age (Female)                 | 40.6                  | 40.3                   | 41.2                |
|                                      |