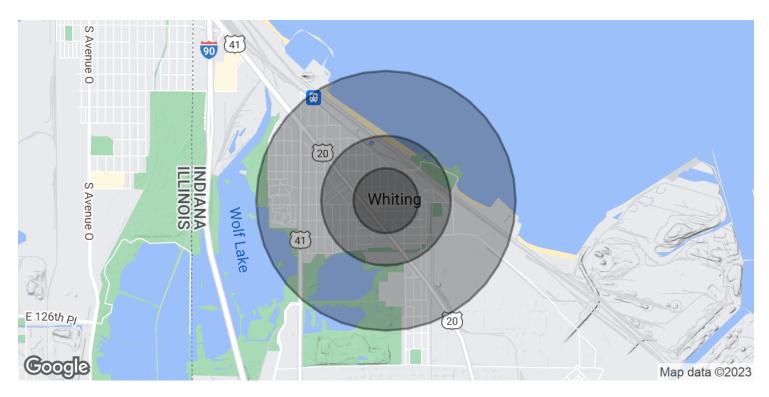

#### **DEMOGRAPHICS MAP & REPORT**

| POPULATION                           | 0.25 MILES            | 0.5 MILES              | 1 MILE              |
|--------------------------------------|-----------------------|------------------------|---------------------|
| Total Population                     | 2,181                 | 5,514                  | 9,909               |
| Average Age                          | 34.6                  | 36.4                   | 37.8                |
| Average Age (Male)                   | 27.2                  | 33.7                   | 36.8                |
| Average Age (Female)                 | 40.6                  | 40.3                   | 41.2                |
|                                      |                       |                        |                     |
|                                      |                       |                        |                     |
| HOUSEHOLDS & INCOME                  | 0.25 MILES            | 0.5 MILES              | 1 MILE              |
| HOUSEHOLDS & INCOME Total Households | <b>0.25 MILES</b> 910 | <b>0.5 MILES</b> 2,469 | <b>1 MILE</b> 4,604 |
|                                      |                       |                        |                     |
| Total Households                     | 910                   | 2,469                  | 4,604               |