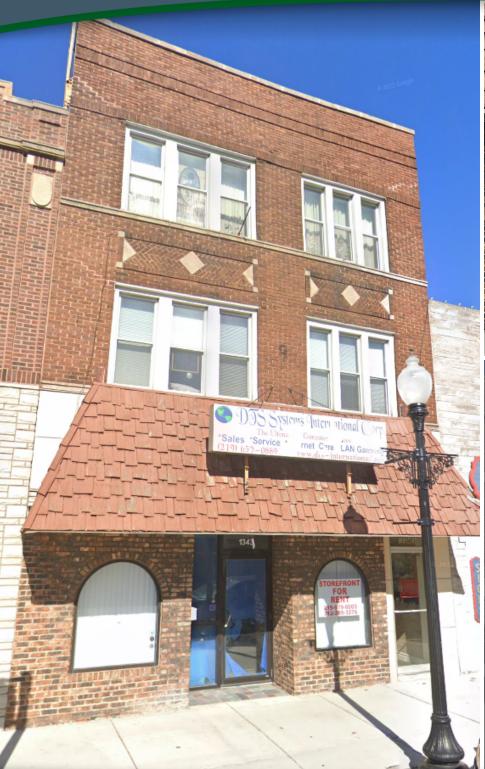

Retail Property For Lease 1343 119th St

# 1343 119TH ST

1343 119th Street, Whiting, IN 46394

#### **OFFERING SUMMARY**

**Available SF:** 

Lease Rate: Negotiable

Lot Size: 0.07 Acres

Year Built: 1917

**Building Size:** 6000 SF

**Zoning:** C-DB-SZ