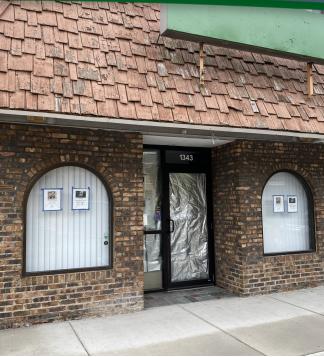

## **PROPERTY HIGHLIGHTS**

- 2,000 SF of Retail or Office available in Downtown Whiting
- Aggressive rental rates
- Walking distance to many other retailers and businesses
- · Close proximity to Chicago and the rest of NWI
- Ample storage with basement access