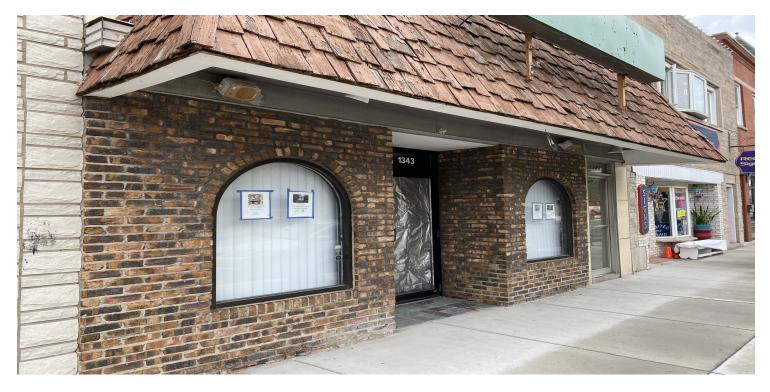

## **PROPERTY HIGHLIGHTS**

- 2,000 SF of Retail or Office available in Downtown Whiting
- Aggressive rental rates
- Walking distance to many other retailers and businesses
- · Close proximity to Chicago and the rest of NWI
- Ample storage with basement access