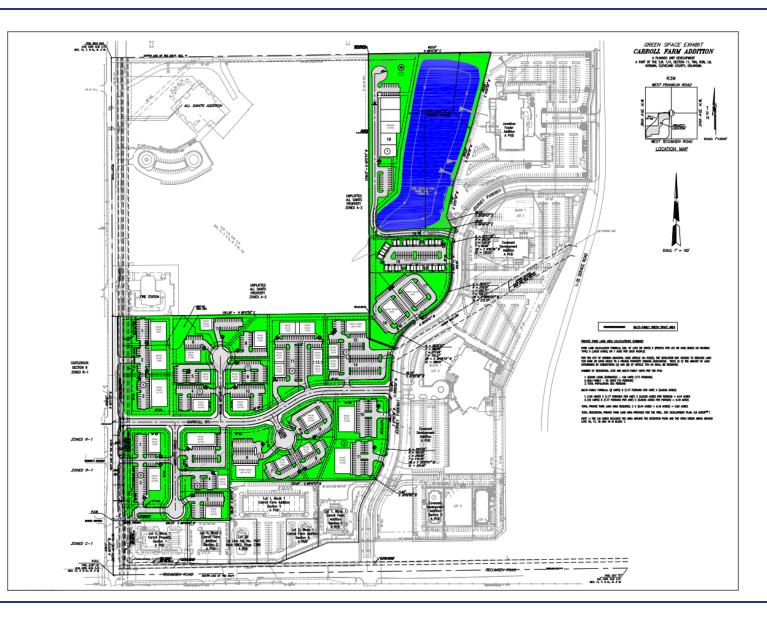

#### JUDY J. HATFIELD, CCIM

Equity Commercial Realty Advisors, LLC jjhatfield@ccim.net (405) 640- 6167 cell (405) 364- 5300 office

CARROLL FARM DEVELOPMENT

| AVAILABLE – BLOCK 1  |            |            |  |  |  |  |
|----------------------|------------|------------|--|--|--|--|
| North of Carroll St. |            |            |  |  |  |  |
| LOT #                | LOT SIZE   | PRICE / SF |  |  |  |  |
| 1                    | 37,502 SF  | \$17.00    |  |  |  |  |
| 2                    | 37,502 SF  | \$17.00    |  |  |  |  |
| 3                    | 52,568 SF  | \$17.00    |  |  |  |  |
| 4                    | 36,438 SF  | \$14.00    |  |  |  |  |
| 5                    | 23,808 SF  | \$13.00    |  |  |  |  |
| 6                    | 40,388 SF  | \$13.00    |  |  |  |  |
| 7                    | 34,537 SF  | \$13.00    |  |  |  |  |
| 8                    | 35,480 SF  | \$13.00    |  |  |  |  |
| 9                    | 28,339 SF  | \$13.00    |  |  |  |  |
| 10                   | 34,896 SF  | \$14.00    |  |  |  |  |
| 11                   | 43,893 SF  | \$14.00    |  |  |  |  |
| 12                   | 48,507 SF  | \$13.00    |  |  |  |  |
| 13                   | 24,192 SF  | \$14.00    |  |  |  |  |
| 14                   | 44,410 SF  | \$15.00    |  |  |  |  |
| 15                   | 60,661 SF  | \$14.00    |  |  |  |  |
| 16                   | 56,907 SF  | \$10.00    |  |  |  |  |
| 17                   | 53,854 SF  | \$10.00    |  |  |  |  |
| 18                   | 75,003 SF  | \$10.00    |  |  |  |  |
| 19                   | 165,656 SF | \$8.00     |  |  |  |  |

| AVAILABLE – BLOCK 2  |                                                                                                                                                                   |  |  |  |  |
|----------------------|-------------------------------------------------------------------------------------------------------------------------------------------------------------------|--|--|--|--|
| South of Carroll St. |                                                                                                                                                                   |  |  |  |  |
| LOT SIZE             | PRICE / SF                                                                                                                                                        |  |  |  |  |
| 39,472 SF            | \$17.00                                                                                                                                                           |  |  |  |  |
| 71,743 SF            | \$17.00                                                                                                                                                           |  |  |  |  |
| 35,802 SF            | \$14.00                                                                                                                                                           |  |  |  |  |
| 28,748 SF            | \$13.00                                                                                                                                                           |  |  |  |  |
| 52,873 SF            | \$13.00                                                                                                                                                           |  |  |  |  |
| 57,281 SF            | \$14.00                                                                                                                                                           |  |  |  |  |
| 26,532 SF            | \$13.00                                                                                                                                                           |  |  |  |  |
| 30,661 SF            | \$13.00                                                                                                                                                           |  |  |  |  |
| 46,803 SF            | \$14.00                                                                                                                                                           |  |  |  |  |
| 58,775 SF            | \$15.00                                                                                                                                                           |  |  |  |  |
| 59,773 SF            | \$15.00                                                                                                                                                           |  |  |  |  |
|                      | South of Carroll St<br>LOT SIZE<br>39,472 SF<br>71,743 SF<br>35,802 SF<br>28,748 SF<br>52,873 SF<br>57,281 SF<br>26,532 SF<br>30,661 SF<br>46,803 SF<br>58,775 SF |  |  |  |  |

\* All Lot Sizes Subject To Final Survey