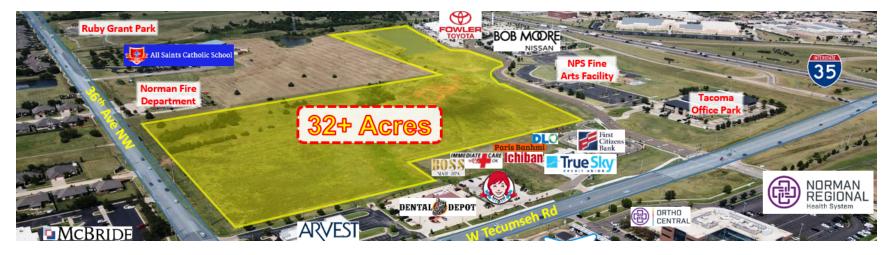

#### TECUMSEH & 36TH AVE NW, NORMAN, OK 73072

| OFFERING SUMM           | ARY                                              | PROPERTY HIGHLIGHTS                                                                                                                                                                                                             |                                  |                                         |                         |
|-------------------------|--------------------------------------------------|---------------------------------------------------------------------------------------------------------------------------------------------------------------------------------------------------------------------------------|----------------------------------|-----------------------------------------|-------------------------|
| Available (30 Parcels): | 32.51 Acres                                      | • 30 Land Parcels Available on 32+ A                                                                                                                                                                                            | cres in West Norman              |                                         |                         |
|                         |                                                  | • Located 1 Block West of I-35 on W 1                                                                                                                                                                                           | ecumseh Rd & 36th Ave NW         |                                         |                         |
| Lot Sizes:              | 0.55 - 3.80 Acres                                | • Traffic Counts (Vehicles/Day) - W Tecumseh Rd: 19,092   36th Ave NW: 15,237   I-35: 110,000                                                                                                                                   |                                  |                                         |                         |
|                         |                                                  | <ul> <li>Surrounding Businesses Include Norman Regional HealthPlex, Bob Moore Nissan, Fowler Toyota, Normar<br/>Fire Department, All Saints Catholic School, ARVEST Bank, CVS Pharmacy, McDonald's, Sonic, and more.</li> </ul> |                                  |                                         |                         |
|                         |                                                  | Fire Department, All Saints Catholic                                                                                                                                                                                            | School, ARVEST Bank, CVS Pharmad | cy, McDonald's, Sonic                   | c, and more.            |
| Sale Price:             | Pricing List (pg. 5)                             | Fire Department, All Saints Catholic DEMOGRAPHICS                                                                                                                                                                               | School, ARVEST Bank, CVS Pharma  | cy, McDonald's, Sonic                   | c, and more.            |
| Sale Price:             | Pricing List (pg. 5)                             | •                                                                                                                                                                                                                               | School, ARVEST Bank, CVS Pharmad | cy, McDonald's, Sonic<br><b>3 MILES</b> | c, and more.<br>5 MILES |
|                         |                                                  | •                                                                                                                                                                                                                               |                                  |                                         |                         |
| Sale Price:<br>Zoning:  | Pricing List (pg. 5)<br>Commercial, Multi-Family | DEMOGRAPHICS                                                                                                                                                                                                                    | 1 MILE                           | 3 MILES                                 | 5 MILES                 |

Equity Commercial Realty Advisors, LLC jjhatfield@ccim.net (405) 640- 6167 cell (405) 364- 5300 office

TECUMSEH & 36TH AVE NW, NORMAN, OK 73072