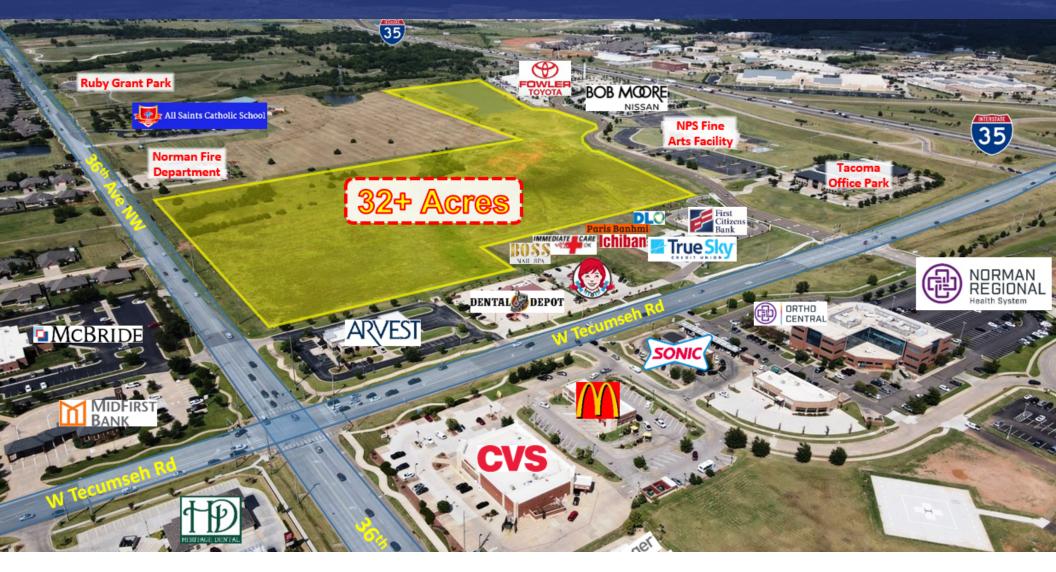

A LAND INVESTMENT OPPORTUNITY

### CARROLL FARM DEVELOPMENT (DRAFT)

TECUMSEH & 36TH AVE NW, NORMAN, OK 73072

JUDY J. HATFIELD, CCIM

(405) 640- 6167 cell

EQUITY COMMERCIAL REALTY ADVISORS, LLC

<u>jjhatfield@ccim.net</u>

#### TECUMSEH & 36TH AVE NW, NORMAN, OK 73072

| OFFERING SUMM           | ARY                                              | PROPERTY HIGHLIGHTS                                                                                                                                                                                                             |                                  |                                         |                         |
|-------------------------|--------------------------------------------------|---------------------------------------------------------------------------------------------------------------------------------------------------------------------------------------------------------------------------------|----------------------------------|-----------------------------------------|-------------------------|
| Available (30 Parcels): | 32.51 Acres                                      | • 30 Land Parcels Available on 32+ A                                                                                                                                                                                            | cres in West Norman              |                                         |                         |
|                         |                                                  | • Located 1 Block West of I-35 on W 1                                                                                                                                                                                           | ecumseh Rd & 36th Ave NW         |                                         |                         |
| Lot Sizes:              | 0.55 - 3.80 Acres                                | • Traffic Counts (Vehicles/Day) - W Tecumseh Rd: 19,092   36th Ave NW: 15,237   I-35: 110,000                                                                                                                                   |                                  |                                         |                         |
|                         |                                                  | <ul> <li>Surrounding Businesses Include Norman Regional HealthPlex, Bob Moore Nissan, Fowler Toyota, Normar<br/>Fire Department, All Saints Catholic School, ARVEST Bank, CVS Pharmacy, McDonald's, Sonic, and more.</li> </ul> |                                  |                                         |                         |
|                         |                                                  | Fire Department, All Saints Catholic                                                                                                                                                                                            | School, ARVEST Bank, CVS Pharmad | cy, McDonald's, Sonic                   | c, and more.            |
| Sale Price:             | Pricing List (pg. 5)                             | Fire Department, All Saints Catholic DEMOGRAPHICS                                                                                                                                                                               | School, ARVEST Bank, CVS Pharma  | cy, McDonald's, Sonic                   | c, and more.            |
| Sale Price:             | Pricing List (pg. 5)                             | •                                                                                                                                                                                                                               | School, ARVEST Bank, CVS Pharmad | cy, McDonald's, Sonic<br><b>3 MILES</b> | c, and more.<br>5 MILES |
|                         |                                                  | •                                                                                                                                                                                                                               |                                  |                                         |                         |
| Sale Price:<br>Zoning:  | Pricing List (pg. 5)<br>Commercial, Multi-Family | DEMOGRAPHICS                                                                                                                                                                                                                    | 1 MILE                           | 3 MILES                                 | 5 MILES                 |