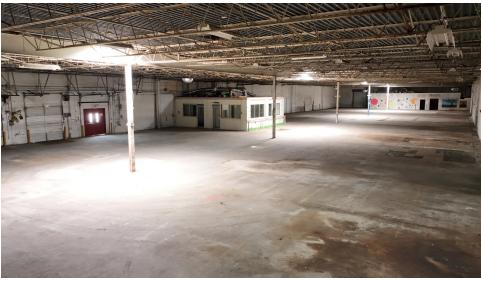

#### **PROPERTY DESCRIPTION**

This 231,879 sq. ft. former food grade building has 146,115 sq. ft. of available warehouse space. The warehouse is 18 to 30 feet in the clear height, and it has 14 loading dock doors with three (3) drive-in doors. Additional offices and loading docks can be added at the tenant's request.

### **PROPERTY HIGHLIGHTS**

- Great Downtown Location
- Newly Renovated Building
- 34.52 Acre Site