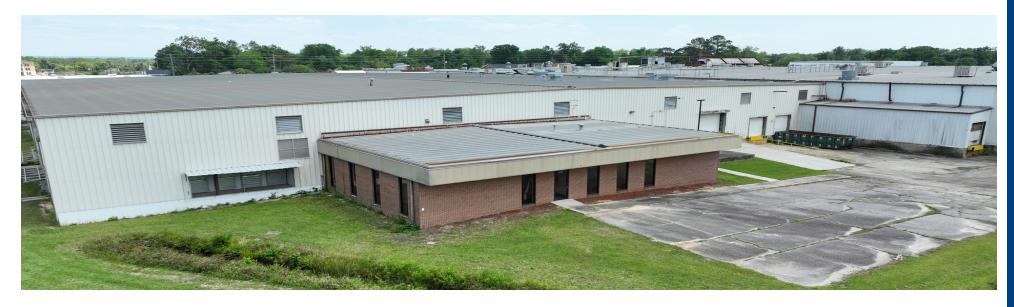

#### **PROPERTY DESCRIPTION**

This 231,879 sq. ft. former food grade building has 146,115 sq. ft. of available warehouse space. The warehouse is 18 to 30 feet in the clear height, and it has 14 loading dock doors with three (3) drive-in doors. Additional offices and loading docks can be added at the tenant's request.

### **PROPERTY HIGHLIGHTS**

- Great Downtown Location
- Newly Renovated Building
- 34.52 Acre Site

## **OFFERING SUMMARY**

| Lease Rate:    | \$4.50 SF/yr (NNN)  |
|----------------|---------------------|
| Available SF:  | 12,989 - 146,115 SF |
| Lot Size:      | 20.55 Acres         |
| Building Size: | 231,879 SF          |