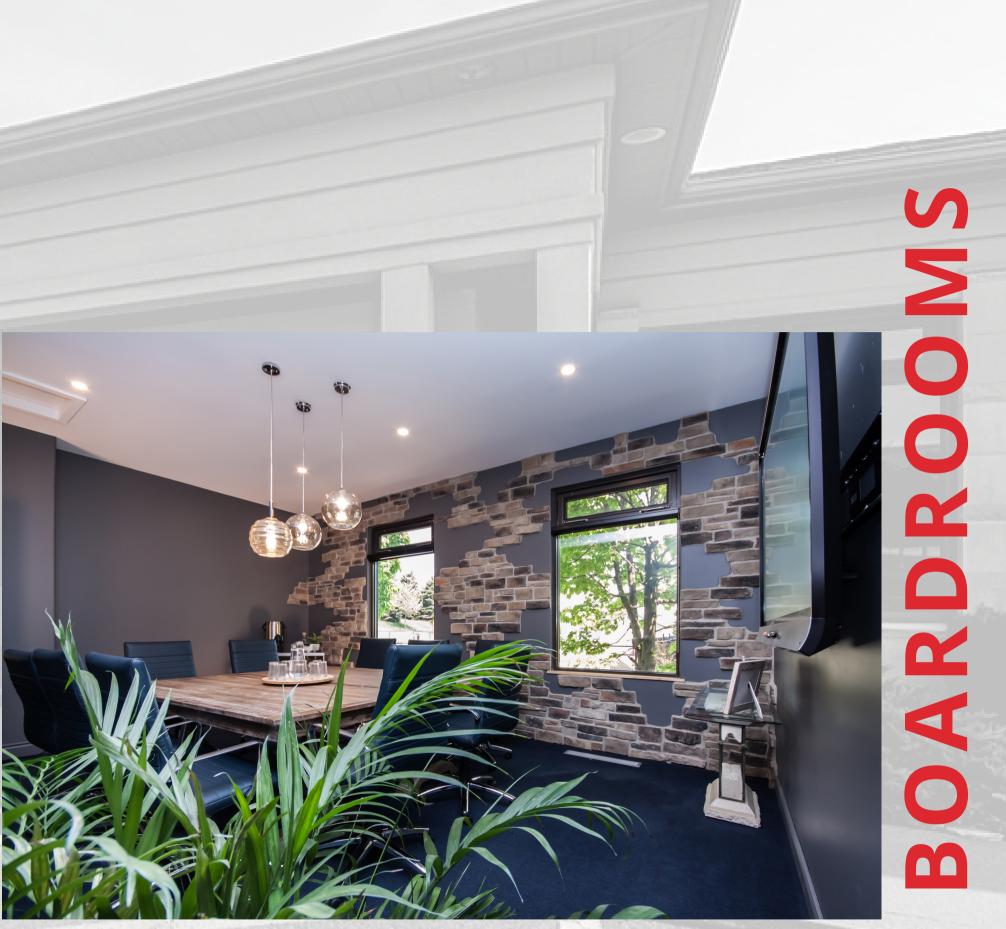

Summary Zoning interior photos

### **Highlights**

- Turn Key professional office close to Royal Victoria Hospital and Georgian College
- 7,528.28 SF
- Main level is 5,537 SF including multiple private offices, 2 boardrooms with wireless casting and smart boards, elegant reception, and coffee area.
- Main Floor is fully accessible
- Downstairs area is 1,991 SF including large open space area, kitchen, storage, boardroom and washrooms.
- Onsite parking: 26