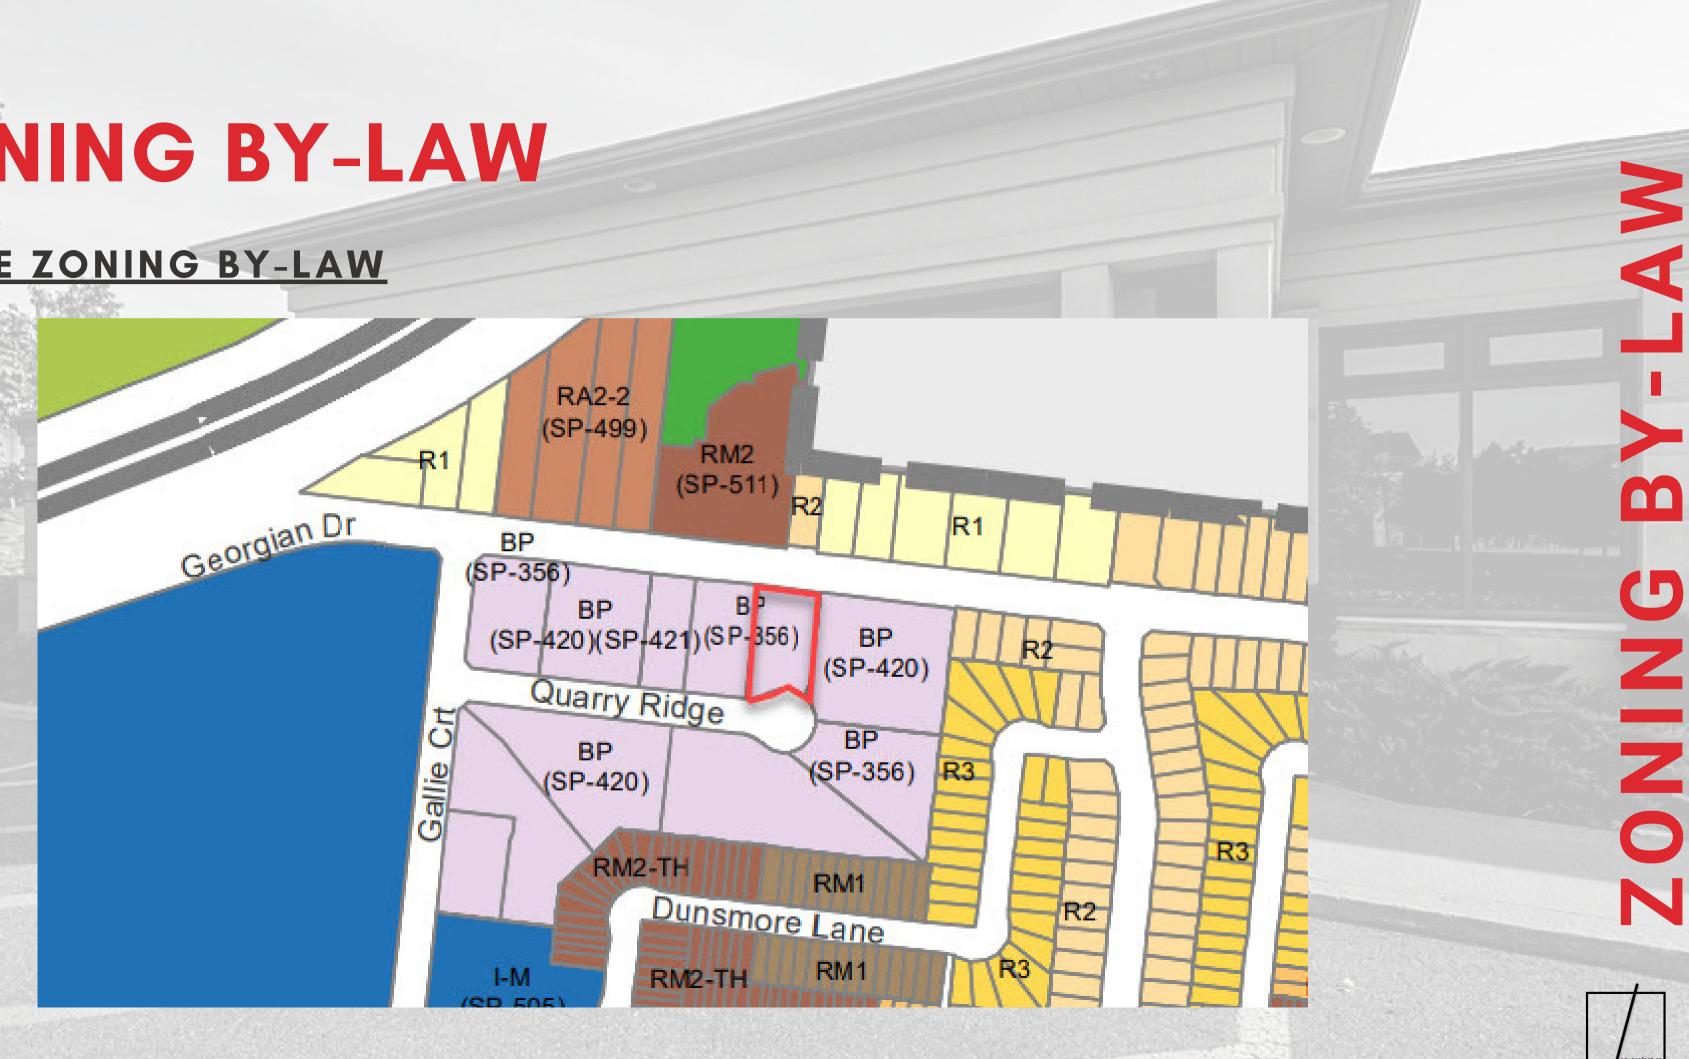

Summary Zoning interior photos

# **EXECUTIVE SUMMARY**

### **OFFICE SPACE - FOR LEASE**

| ADDRESS:   |  |
|------------|--|
| ZONING:    |  |
| BASE RENT: |  |
| TMI:       |  |

30 Quarry Ridge Road, Barrie **Business Park** \$18.00/SF \$7.80/SF

### **Highlights**

- Turn Key professional office close to Royal Victoria Hospital and Georgian College
- 7,528.28 SF
- Main level is 5,537 SF including multiple private offices, 2 boardrooms with wireless casting and smart boards, elegant reception, and coffee area.
- Main Floor is fully accessible
- Downstairs area is 1,991 SF including large open space area, kitchen, storage, boardroom and washrooms.
- Onsite parking: 26



SUMMARY

# **ZONING BY-LAW**

### **BARRIE ZONING BY-LAW**



# **ZONING BY-LAW**

### **BARRIE PERMITTED USES**

## • Zoning Map Business Park Zone

| Uses                                                         | Business<br>Park<br>(BP)<br>(Formerly<br>EM1-<br>Business<br>Park) | Light<br>Industrial<br>(LI)<br>(Formerly<br>EM1-<br>Business<br>Park and<br>EM3-<br>Service<br>Industrial<br>Zones) |
|--------------------------------------------------------------|--------------------------------------------------------------------|---------------------------------------------------------------------------------------------------------------------|
| Industrial Uses                                              |                                                                    |