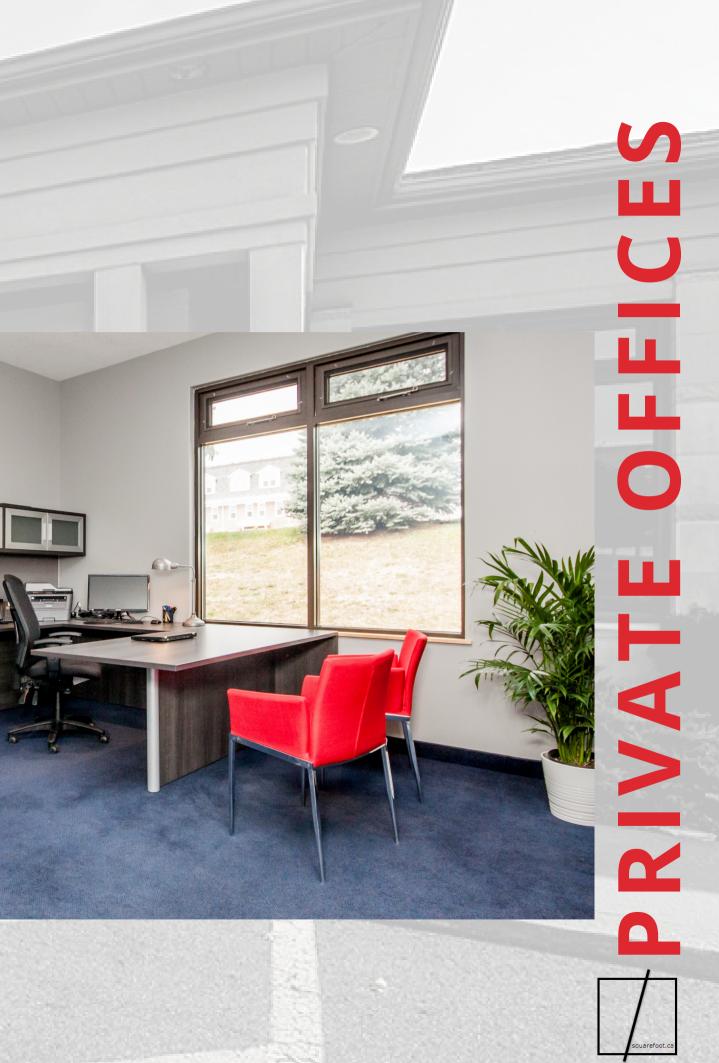

Summary Zoning interior photos

### **Highlights**

- Turn Key professional office close to Royal Victoria Hospital and Georgian College
- 7,528.28 SF
- Main level is 5,537 SF including multiple private offices, 2 boardrooms with wireless casting and smart boards, elegant reception, and coffee area.
- Main Floor is fully accessible
- Downstairs area is 1,991 SF including large open space area, kitchen, storage, boardroom and washrooms.
- Onsite parking: 26