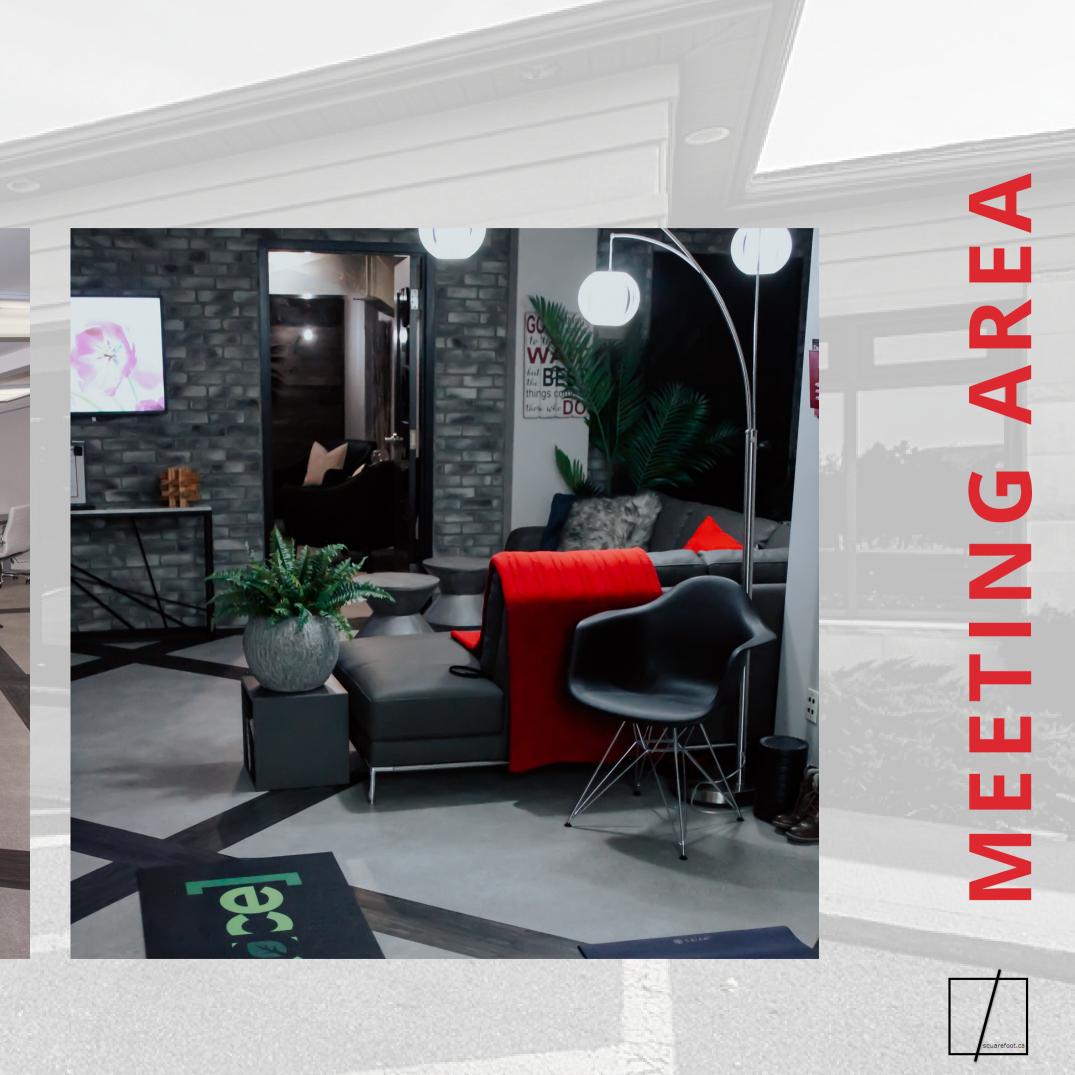

Summary Zoning interior photos

### **Highlights**

- Turn Key professional office close to Royal Victoria Hospital and Georgian College
- 7,528.28 SF
- Main level is 5,537 SF including multiple private offices, 2 boardrooms with wireless casting and smart boards, elegant reception, and coffee area.
- Main Floor is fully accessible
- Downstairs area is 1,991 SF including large open space area, kitchen, storage, boardroom and washrooms.
- Onsite parking: 26