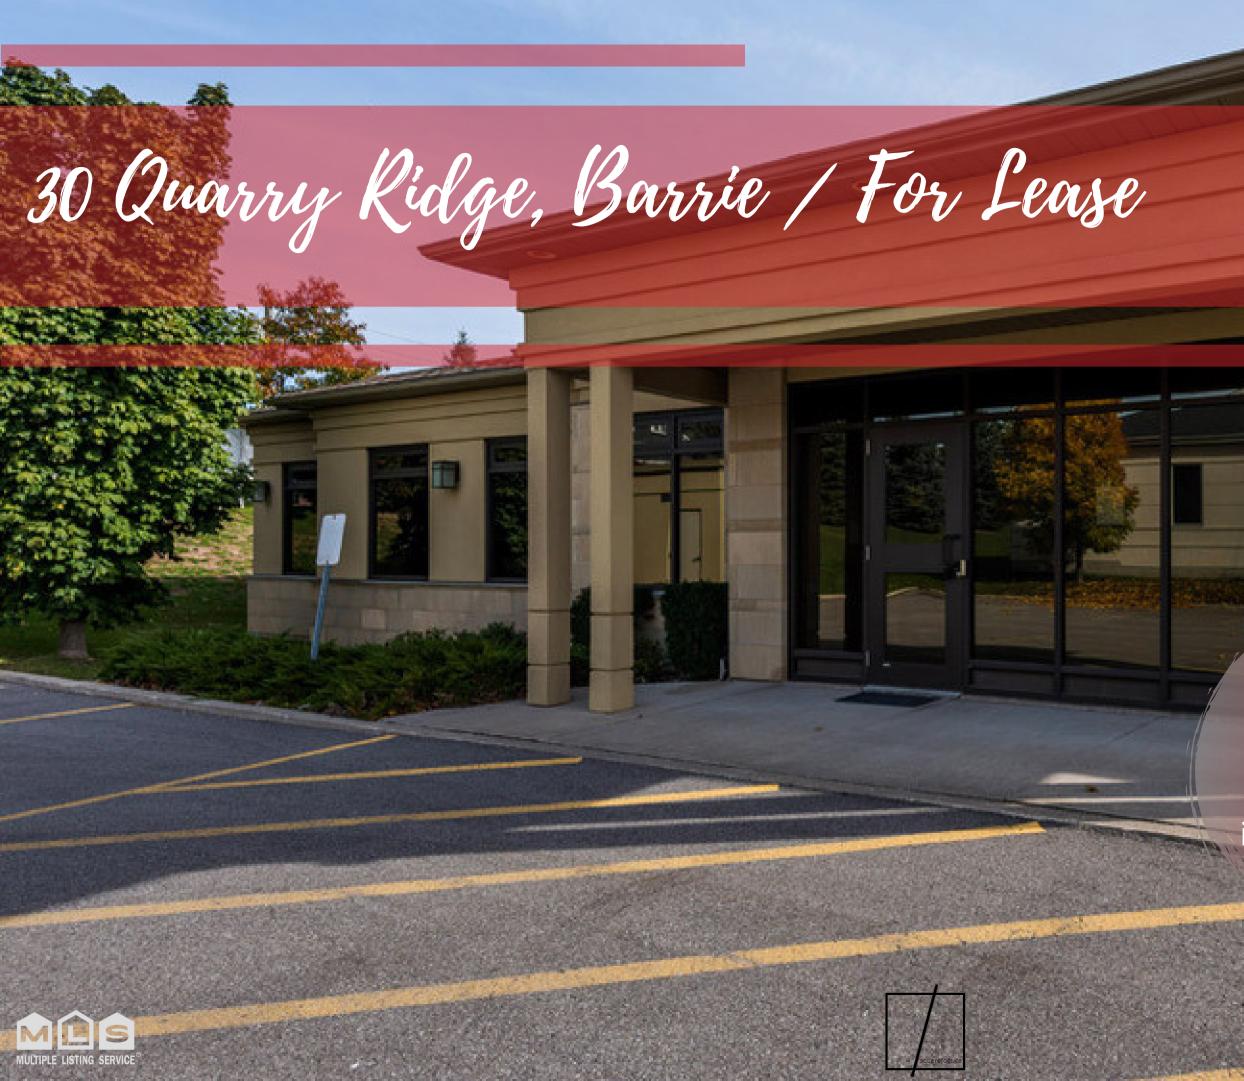

### **OFFICE SPACE - FOR LEASE**

| ADDRESS:   |  |
|------------|--|
| ZONING:    |  |
| BASE RENT: |  |
| TMI:       |  |

30 Quarry Ridge Road, Barrie **Business Park** \$18.00/SF \$7.80/SF

### **Highlights**

- Turn Key professional office close to Royal Victoria Hospital and Georgian College
- 7,528.28 SF
- Main level is 5,537 SF including multiple private offices, 2 boardrooms with wireless casting and smart boards, elegant reception, and coffee area.
- Main Floor is fully accessible
- Downstairs area is 1,991 SF including large open space area, kitchen, storage, boardroom and washrooms.
- Onsite parking: 26