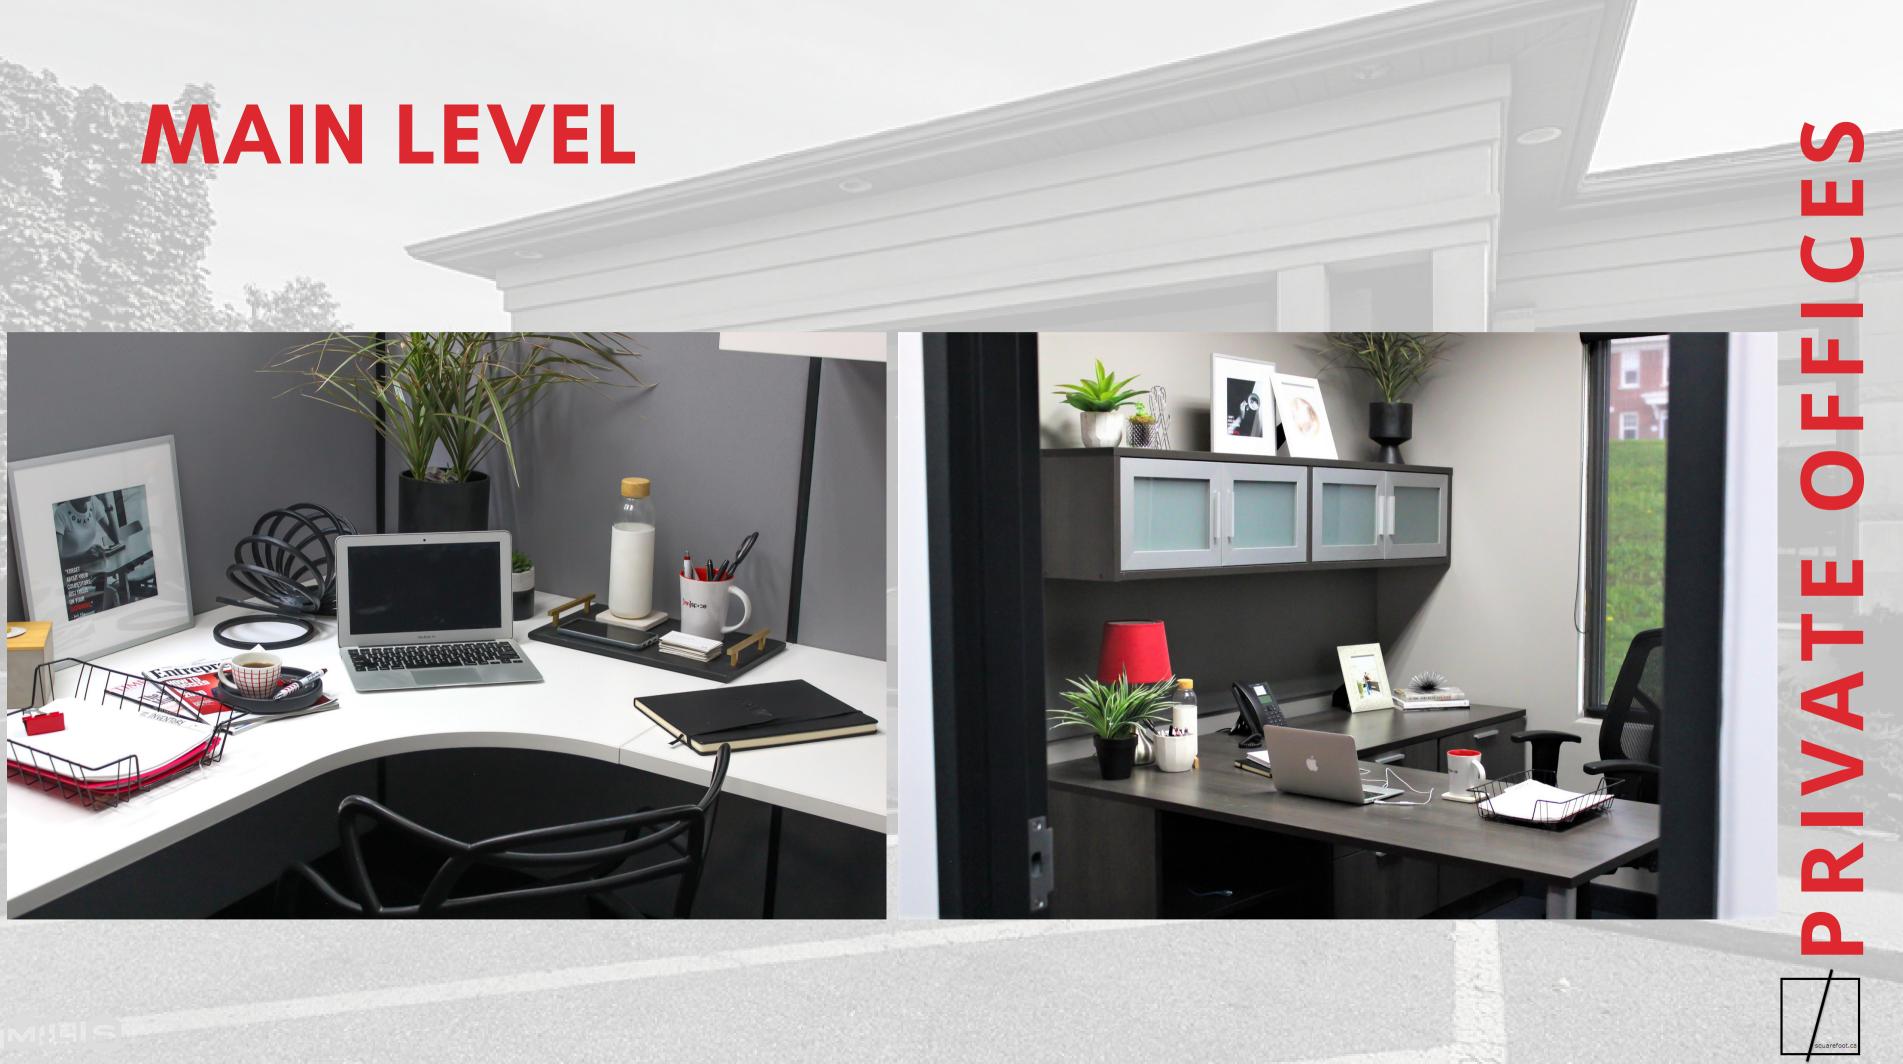

Summary Zoning interior photos

### **Highlights**

- Turn Key professional office close to Royal Victoria Hospital and Georgian College
- 7,528.28 SF
- Main level is 5,537 SF including multiple private offices, 2 boardrooms with wireless casting and smart boards, elegant reception, and coffee area.
- Main Floor is fully accessible
- Downstairs area is 1,991 SF including large open space area, kitchen, storage, boardroom and washrooms.
- Onsite parking: 26

# MAIN LEVEL