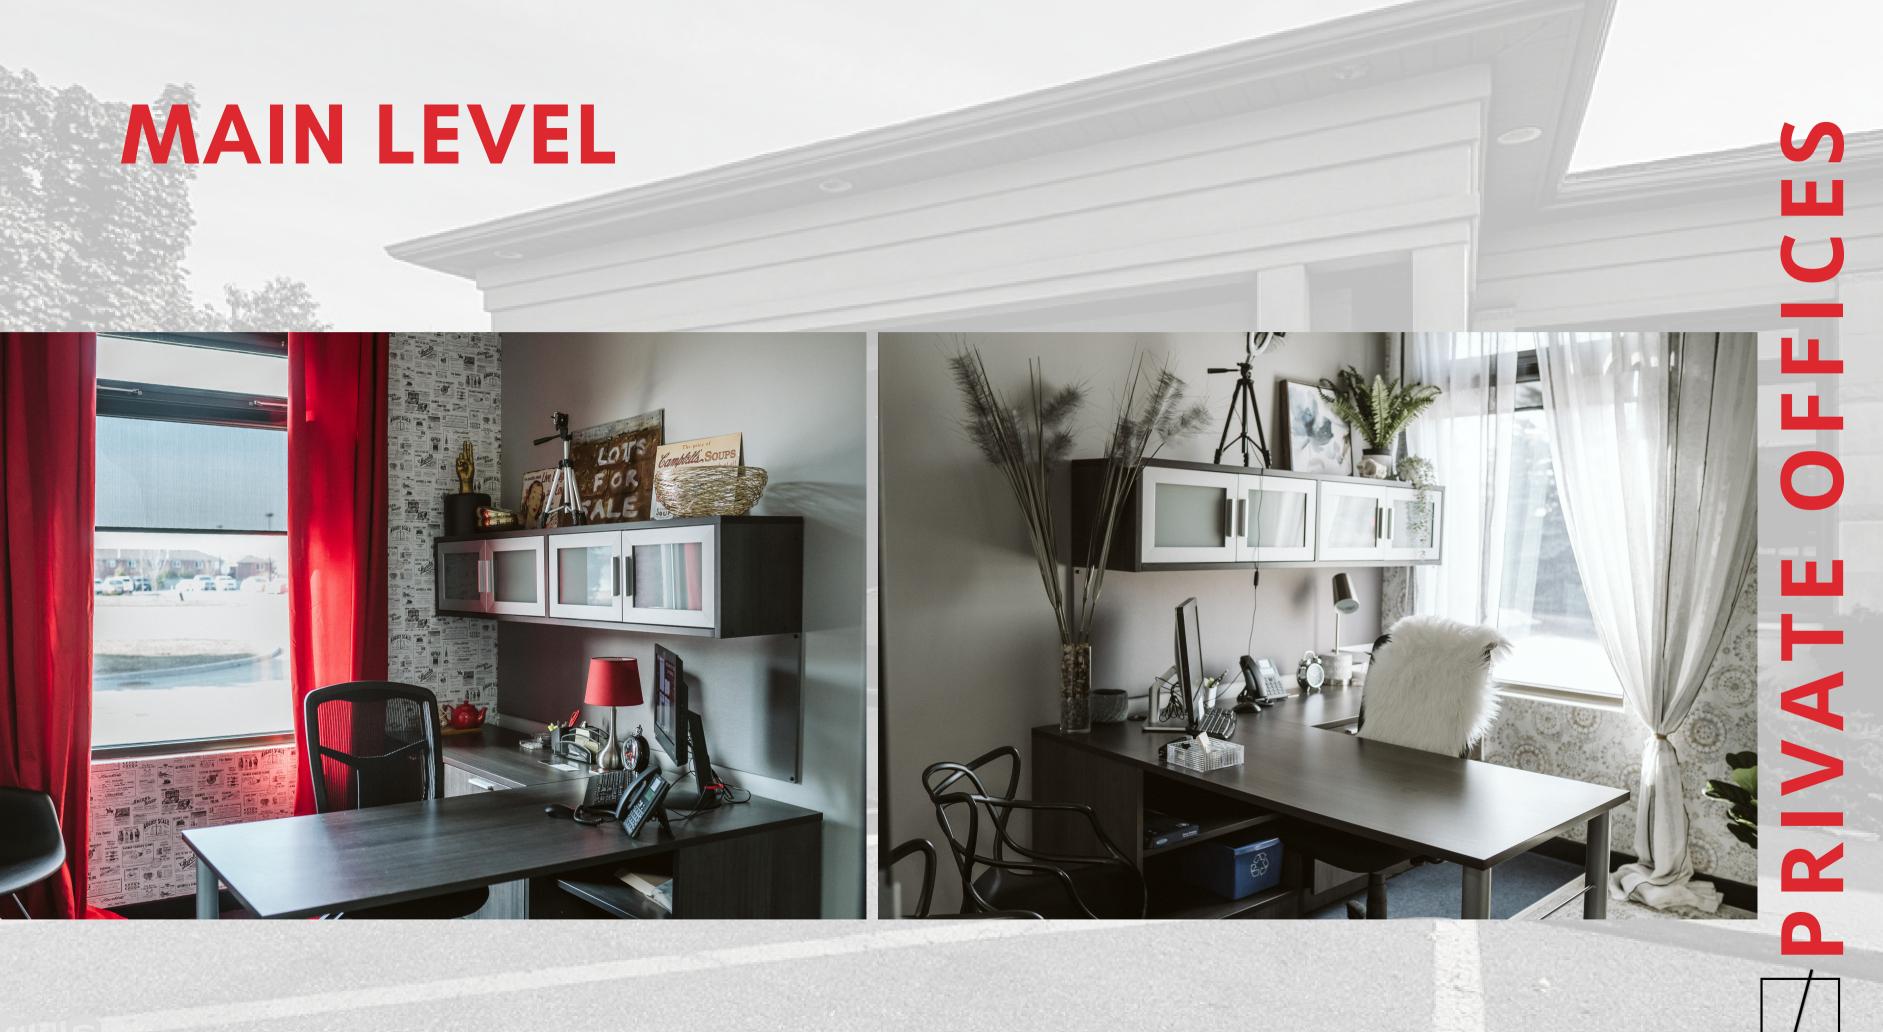

Summary Zoning interior photos

### **Highlights**

- Turn Key professional office close to Royal Victoria Hospital and Georgian College
- 7,528.28 SF
- Main level is 5,537 SF including multiple private offices, 2 boardrooms with wireless casting and smart boards, elegant reception, and coffee area.
- Main Floor is fully accessible
- Downstairs area is 1,991 SF including large open space area, kitchen, storage, boardroom and washrooms.
- Onsite parking: 26

# MAIN LEVEL