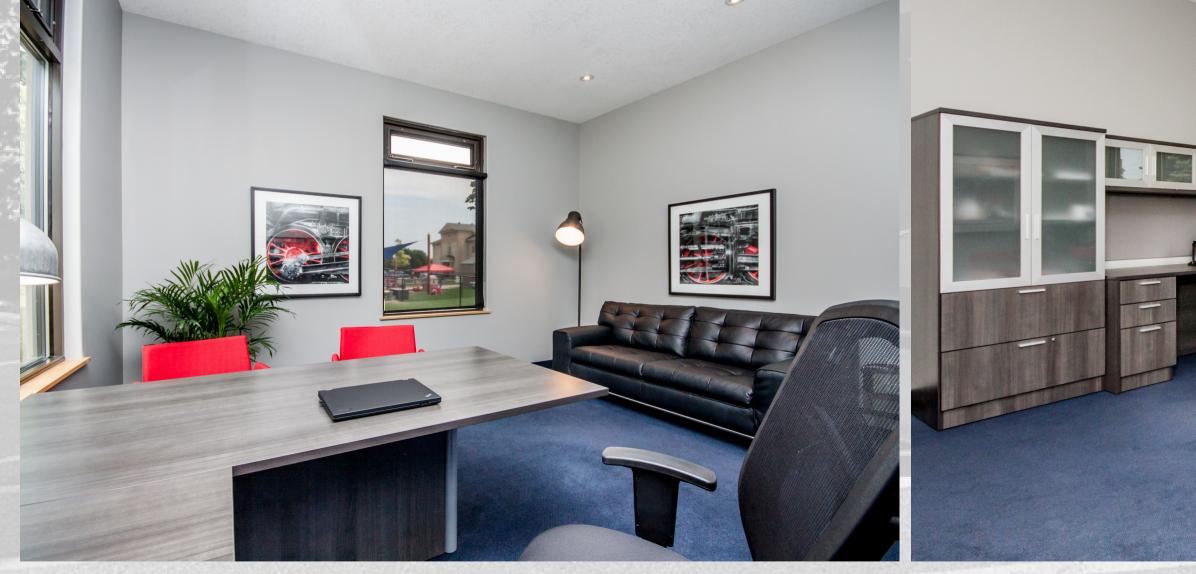

Summary Zoning interior photos

### **Highlights**

- Turn Key professional office close to Royal Victoria Hospital and Georgian College
- 7,528.28 SF
- Main level is 5,537 SF including multiple private offices, 2 boardrooms with wireless casting and smart boards, elegant reception, and coffee area.
- Main Floor is fully accessible
- Downstairs area is 1,991 SF including large open space area, kitchen, storage, boardroom and washrooms.
- Onsite parking: 26