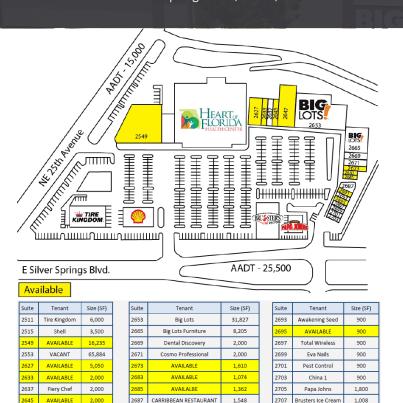

#### **PROPERTY HIGHLIGHTS**

- Join Heart of Florida, Big Lots, Taylor College, Jeremiah's Ice, and Papa John's
- Suite as small as 900 sq/ft all the way up to 9,000 sq/ft
- Located at the intersection of Silver Springs Blvd and NE 25th Avenue
- Great demographics, ample parking, and over 42,000 cars driving by per day

### **OFFERING SUMMARY**

| Lease Rate:      | \$17.00 SF/yr (NNN) |
|------------------|---------------------|
| Number of Units: | 10                  |
| Available SF:    | 900 - 8,990 SF      |
| Lot Size:        | 7.07 Acres          |
| Building Size:   | 170,393 SF          |