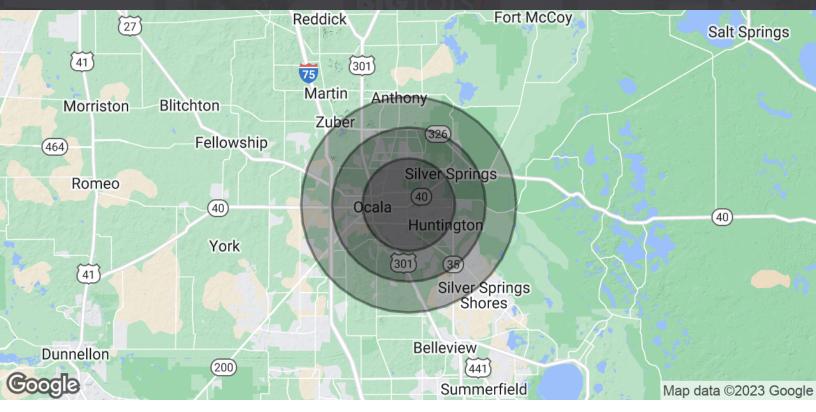

| DEMOGRAPHICS      | 3 MILES  | 5 MILES  | 7 MILES  |
|-------------------|----------|----------|----------|
| Total Households  | 21,641   | 40,286   | 54,824   |
| Total Population  | 47,637   | 93,169   | 125,988  |
| Average HH Income | \$60,786 | \$62,082 | \$61,975 |

## Hillside Shopping Center

2549 - 2707 E Silver Springs Blvd, Ocala, FL 34470

| POPULATION           | 3 MILES   | 5 MILES   | 7 MILES   |
|----------------------|-----------|-----------|-----------|
| Total Population     | 47,637    | 93,169    | 125,988   |
| Average Age          | 41.1      | 40.0      | 40.7      |
| Average Age (Male)   | 37.9      | 37.4      | 38.0      |
| Average Age (Female) | 42.9      | 41.1      | 42.0      |
| HOUSEHOLDS & INCOME  | 3 MILES   | 5 MILES   | 7 MILES   |
| Total Households     | 21,641    | 40,286    | 54,824    |
| # of Persons per HH  | 2.2       | 2.3       | 2.3       |
| Average HH Income    | \$60,786  | \$62,082  | \$61,975  |
| Average House Value  | \$150,126 | \$145,741 | \$152,152 |
|                      |           |           |           |