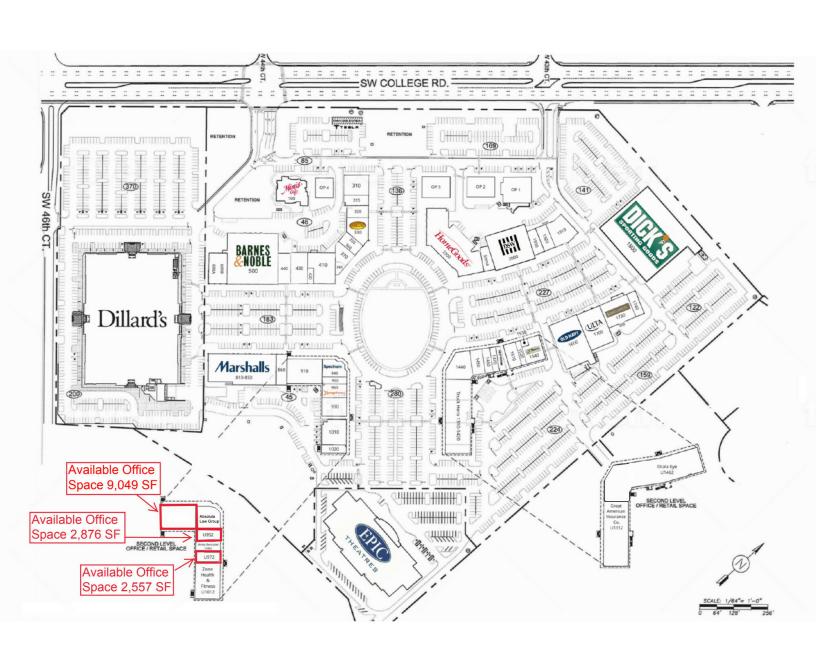

### **PROPERTY HIGHLIGHTS**

- Want an Office in the greatest Lifestyle Shopping Center in Marion County?
- Join Epic Theater, Dick's, Dillard's, Ocala Eye, Barnes & Noble, Homegoods, Marshalls, Ulta, Zone Health & Fitness, Kirklands, Old Navy, and DSW Shoes
- Amazing restaurants onsite such as Las Margaritas, Panera Bread, Starbucks, Crazy Cucumber, Shuckin' Shack, Edo Sushi, Mimi's, Eggs Up Grill, and Five Star Pizza
- Suites from 2,500 sq/ft to 9,050 sq/ft

### **OFFERING SUMMARY**

| Lease Rate:    | \$22.00 SF/yr (MG) |
|----------------|--------------------|
| Available SF:  | 2,500 - 18,000 SF  |
| Lot Size:      | 48.95 Acres        |
| Building Size: | 530,000 SF         |