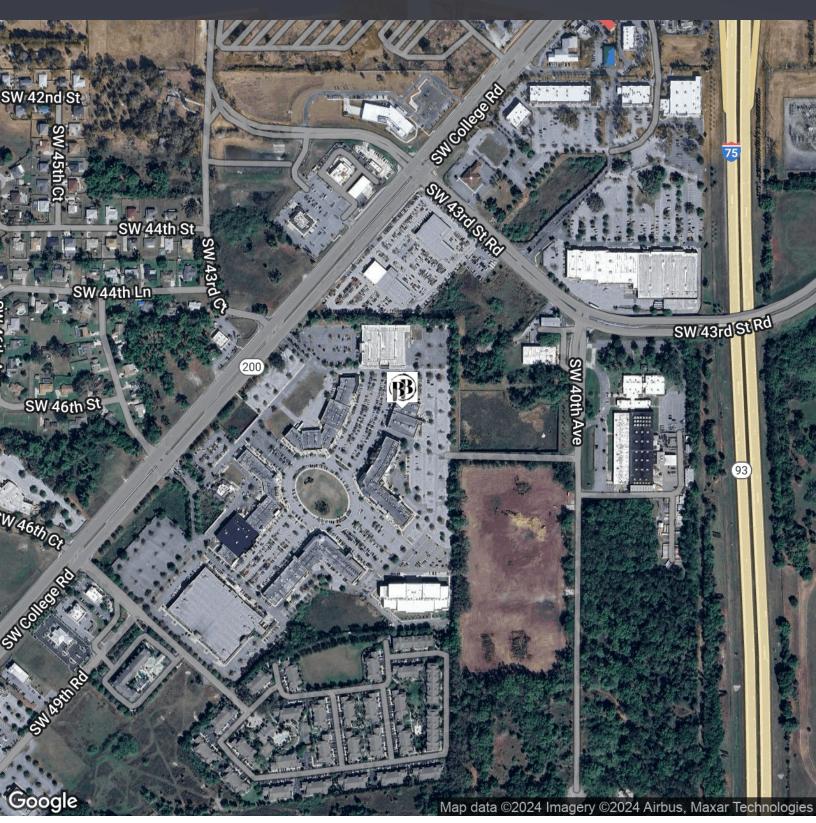

4414 SW College Rd., Ocala, FL 34471

### **OFFERING SUMMARY**

| Lease Rate:    | \$22.00 SF/yr (MG) |
|----------------|--------------------|
| Available SF:  | 2,500 - 18,000 SF  |
| Lot Size:      | 48.95 Acres        |
| Building Size: | 530,000 SF         |