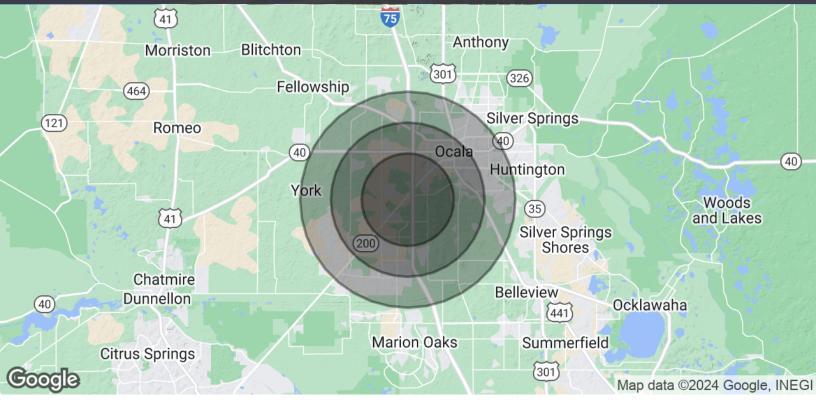

| DEMOGRAPHICS      | 3 MILES  | 5 MILES  | 7 MILES  |
|-------------------|----------|----------|----------|
| Total Households  | 9,465    | 27,437   | 55,786   |
| Total Population  | 20,994   | 56,581   | 113,548  |
| Average HH Income | \$68,614 | \$61,929 | \$61,647 |

### **Beau Broker**

4414 SW College Rd., Ocala, FL 34471

| POPULATION           | 3 MILES   | 5 MILES   | 7 MILES   |
|----------------------|-----------|-----------|-----------|
| Total Population     | 20,994    | 56,581    | 113,548   |
| Average Age          | 43.7      | 46.0      | 48.1      |
| Average Age (Male)   | 42.9      | 44.7      | 46.8      |
| Average Age (Female) | 45.1      | 48.0      | 49.6      |
| HOUSEHOLDS & INCOME  | 3 MILES   | 5 MILES   | 7 MILES   |
| Total Households     | 9,465     | 27,437    | 55,786    |
| # of Persons per HH  | 2.2       | 2.1       | 2.0       |
| Average HH Income    | \$68,614  | \$61,929  | \$61,647  |
| Average House Value  | \$194,527 | \$173,907 | \$175,180 |