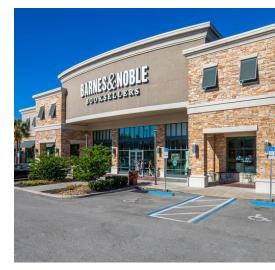

### **PROPERTY HIGHLIGHTS**

- Want an Office in the greatest Lifestyle Shopping Center in Marion County?
- Join Epic Theater, Dick's, Dillard's, Ocala Eye, Barnes & Noble, Homegoods, Marshalls, Ulta, Zone Health & Fitness, Kirklands, Old Navy, and DSW Shoes
- Amazing restaurants onsite such as Las Margaritas, Panera Bread, Starbucks, Crazy Cucumber, Shuckin' Shack, Edo Sushi, Mimi's, Eggs Up Grill, and Five Star Pizza
- Suites from 2,500 sq/ft to 9,050 sq/ft