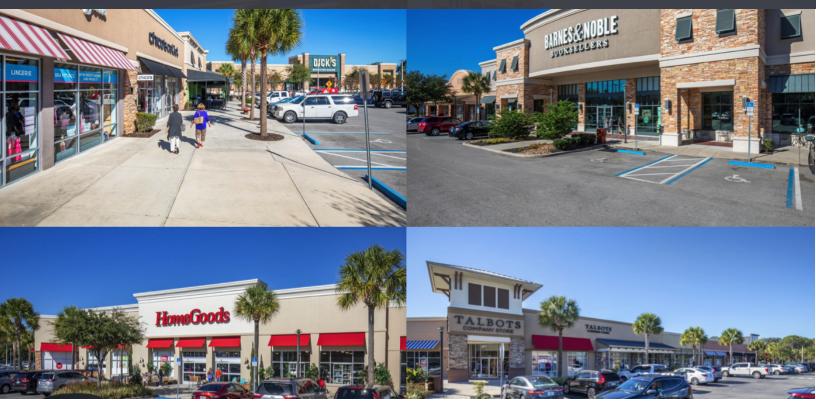

### **PROPERTY HIGHLIGHTS**

- Want an Office in the greatest Lifestyle Shopping Center in Marion County?
- Join Epic Theater, Dick's, Dillard's, Ocala Eye, Barnes & Noble, Homegoods, Marshalls, Ulta, Zone Health & Fitness, Kirklands, Old Navy, and DSW Shoes
- Amazing restaurants onsite such as Las Margaritas, Panera Bread, Starbucks, Crazy Cucumber, Shuckin' Shack, Edo Sushi, Mimi's, Eggs Up Grill, and Five Star Pizza
- Suites from 2,500 sq/ft to 9,050 sq/ft