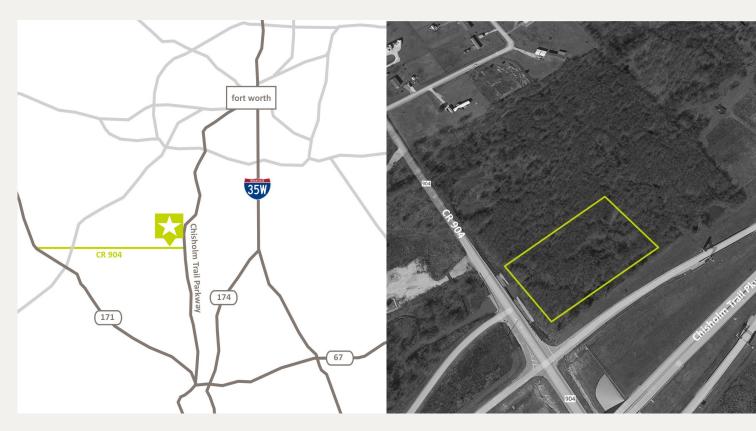

#### **PROPERTY FEATURES**

- .848 Acres of Land (36,938 SF)
- Hard Corner Pad Site
- Frontage Along the Newly Opened Chisholm Trail Parkway
- Located on the Northwest Corner of the Chisholm Trail Parkway and CR 904
- Provides quick access to US 67, which is approximately two miles and I-35W, which is approximately thirteen miles