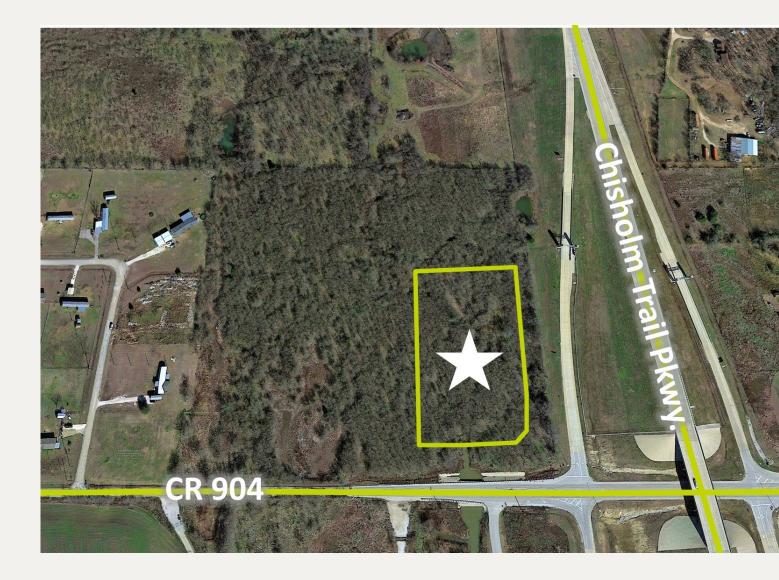

#### **PROPERTY FEATURES**

- .848 Acres of Land (36,938 SF)
- Hard Corner Pad Site
- Frontage Along the Newly Opened Chisholm Trail Parkway
- Located on the Northwest Corner of the Chisholm Trail Parkway and CR 904
- Provides quick access to US 67, which is approximately two miles and I-35W, which is approximately thirteen miles