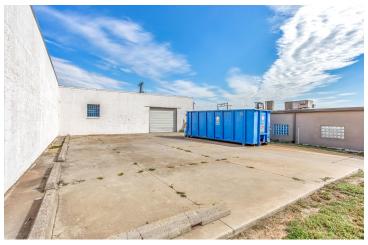

#### **PROPERTY OVERVIEW**

Industrial/Retail flex building located in Midtown OKC on the corner of NW 7th Street and Walker Avenue. The building has retail storefront windows/access with frontage along NW 7th Street. The large open floor plan, dock high door, drive-in door and patio space allow for many possible uses ranging from retail, restaurant/entertainment and industrial. Increasing re-development and the walkability of the area make this a highly visible and accessible location. The property sits next to a vacant lot that can be used as additional parking, which is valuable in this area.

#### ADDITIONAL PHOTOS

## 429 NW 7TH STREET