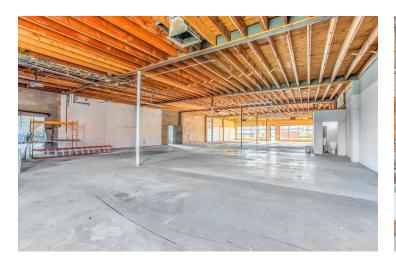

#### **PROPERTY OVERVIEW**

Industrial/Retail flex building located in Midtown OKC on the corner of NW 7th Street and Walker Avenue. The building has retail storefront windows/access with frontage along NW 7th Street. The large open floor plan, dock high door, drive-in door and patio space allow for many possible uses ranging from retail, restaurant/entertainment and industrial. Increasing re-development and the walkability of the area make this a highly visible and accessible location. The property sits next to a vacant lot that can be used as additional parking, which is valuable in this area.

#### ADDITIONAL PHOTOS

## 429 NW 7TH STREET

429 NW 7th St, Oklahoma City, OK 73102