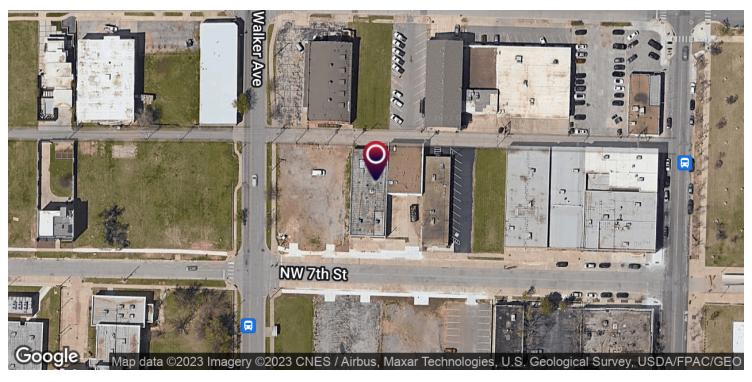

#### **PROPERTY OVERVIEW**

Industrial/Retail flex building located in Midtown OKC on the corner of NW 7th Street and Walker Avenue. The building has retail storefront windows/access with frontage along NW 7th Street. The large open floor plan, dock high door, drive-in door and patio space allow for many possible uses ranging from retail, restaurant/entertainment and industrial. Increasing re-development and the walkability of the area make this a highly visible and accessible location. The property sits next to a vacant lot that can be used as additional parking, which is valuable in this area.