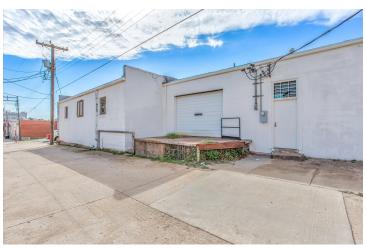

#### ADDITIONAL PHOTOS

#### **PROPERTY OVERVIEW**

Industrial/Retail flex building located in Midtown OKC on the corner of NW 7th Street and Walker Avenue. The building has retail storefront windows/access with frontage along NW 7th Street. The large open floor plan, dock high door, drive-in door and patio space allow for many possible uses ranging from retail, restaurant/entertainment and industrial. Increasing re-development and the walkability of the area make this a highly visible and accessible location. The property sits next to a vacant lot that can be used as additional parking, which is valuable in this area.