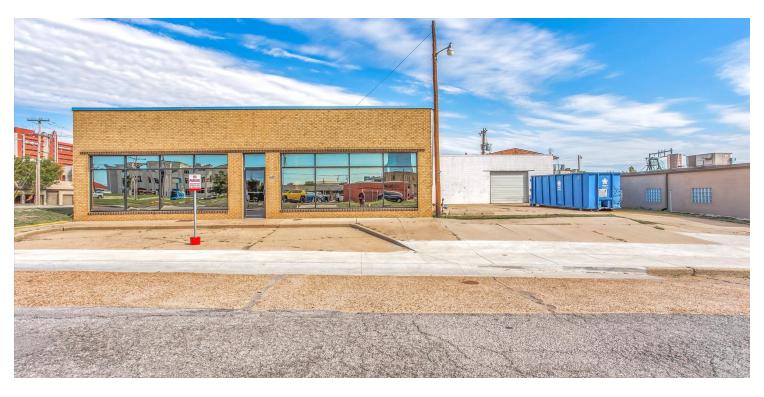

#### ADDITIONAL PHOTOS

#### **PROPERTY OVERVIEW**

Industrial/Retail flex building located in Midtown OKC on the corner of NW 7th Street and Walker Avenue. The building has retail storefront windows/access with frontage along NW 7th Street. The large open floor plan, dock high door, drive-in door and patio space allow for many possible uses ranging from retail, restaurant/entertainment and industrial. Increasing re-development and the walkability of the area make this a highly visible and accessible location. The property sits next to a vacant lot that can be used as additional parking, which is valuable in this area.