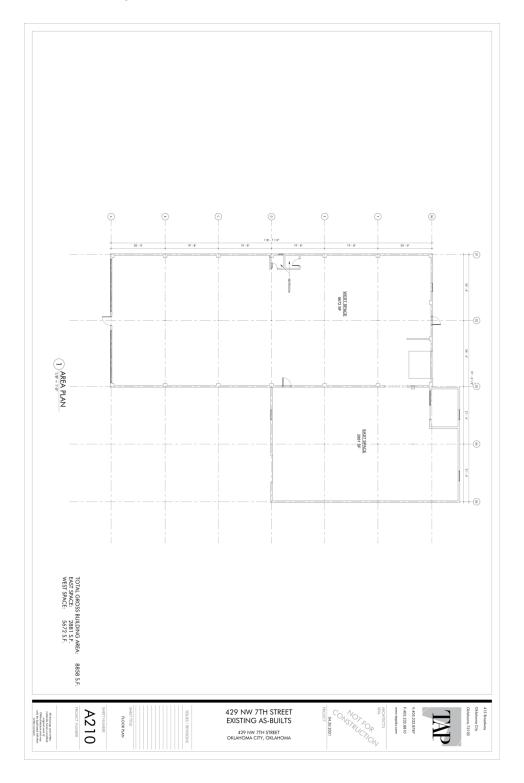

#### **OFFERING SUMMARY**

| Building Size:   | 8,858 SF         |
|------------------|------------------|
| Lot Size:        | 0.32 Acres       |
| Year Built:      | 1957             |
| Available Space: | 2,881 - 8,858 SF |
| Zoning:          | DBD              |

#### **AVAILABLE SPACES**

| SUITE         | TENANT | SIZE (SF)        | LEASE TYPE | LEASE RATE    | DESCRIPTION |
|---------------|--------|------------------|------------|---------------|-------------|
| 427 NW 7th St | -      | 2,881 - 8,858 SF | NNN        | \$14.00 SF/yr | -           |
| 429 NW 7th St |        |                  |            |               |             |