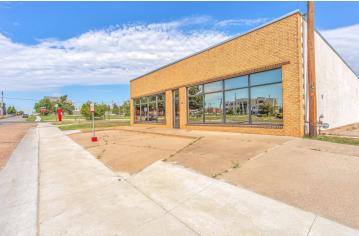

Year Built:      | 1957             |
| Available Space: | 2,881 - 8,858 SF |
| Zoning:          | DBD              |

#### **PROPERTY OVERVIEW**

Industrial/Retail flex building located in Midtown OKC on the corner of NW 7th Street and Walker Avenue. The building has retail storefront windows/access with frontage along NW 7th Street. The large open floor plan, dock high door, drive-in door and patio space allow for many possible uses ranging from retail, restaurant/entertainment and industrial. Increasing re-development and the walkability of the area make this a highly visible and accessible location. The property sits next to a vacant lot that can be used as additional parking, which is valuable in this area.

#### PROPERTY HIGHLIGHTS



#### ADDITIONAL PHOTOS

## 429 NW 7TH STREET















#### ADDITIONAL PHOTOS

## 429 NW 7TH STREET















429 NW 7th St, Oklahoma City, OK 73102



#### **LEASE INFORMATION**

| Lease Type:  | - | Lease Term: | Negotiable |
|--------------|---|-------------|------------|
| Total Space: | - | Lease Rate: | N/A        |

#### **AVAILABLE SPACES**

| SUITE         | TENANT | SIZE (SF)        | LEASE TYPE | LEASE RATE    | DESCRIPTION |
|---------------|--------|------------------|------------|---------------|-------------|
| 427 NW 7th St | -      | 2,881 - 8,858 SF | NNN        | \$14.00 SF/yr | -           |
| 429 NW 7th St |        |                  |            |               |             |



Ian Duty-Dean











429 NW 7th St, Oklahoma City, OK 73102

#### IAN DUTY-DEAN



ian@adeptcre.com **Direct:** 405.642.467