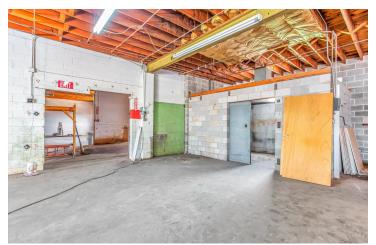

#### ADDITIONAL PHOTOS

#### **PROPERTY OVERVIEW**

Industrial/Retail flex building located in Midtown OKC on the corner of NW 7th Street and Walker Avenue. The building has retail storefront windows/access with frontage along NW 7th Street. The large open floor plan, dock high door, drive-in door and patio space allow for many possible uses ranging from retail, restaurant/entertainment and industrial. Increasing re-development and the walkability of the area make this a highly visible and accessible location. The property sits next to a vacant lot that can be used as additional parking, which is valuable in this area.