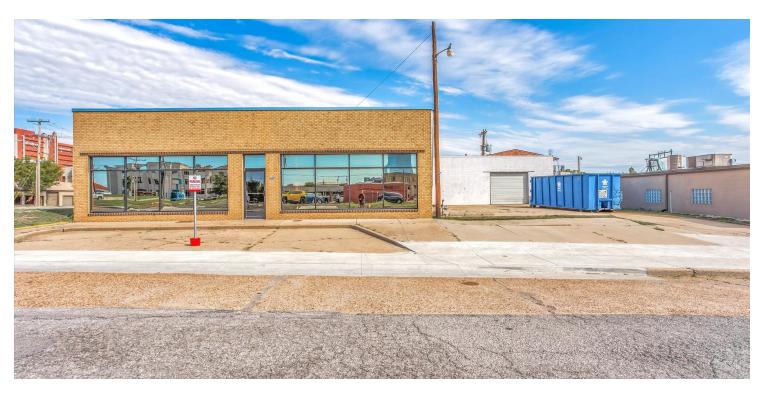

#### **PROPERTY OVERVIEW**

Industrial/Retail flex building located in Midtown OKC on the corner of NW 7th Street and Walker Avenue. The building has retail storefront windows/access with frontage along NW 7th Street. The large open floor plan, dock high door, drive-in door and patio space allow for many possible uses ranging from retail, restaurant/entertainment and industrial. Increasing re-development and the walkability of the area make this a highly visible and accessible location. The property sits next to a vacant lot that can be used as additional parking, which is valuable in this area.

## 429 NW 7TH STREET

## 429 NW 7TH STREET

429 NW 7th St, Oklahoma City, OK 73102