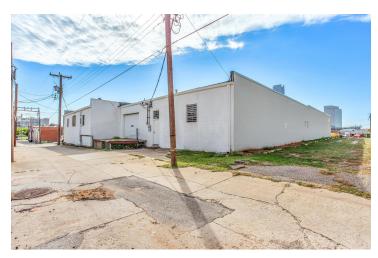

#### ADDITIONAL PHOTOS

#### **PROPERTY OVERVIEW**

Industrial/Retail flex building located in Midtown OKC on the corner of NW 7th Street and Walker Avenue. The building has retail storefront windows/access with frontage along NW 7th Street. The large open floor plan, dock high door, drive-in door and patio space allow for many possible uses ranging from retail, restaurant/entertainment and industrial. Increasing re-development and the walkability of the area make this a highly visible and accessible location. The property sits next to a vacant lot that can be used as additional parking, which is valuable in this area.