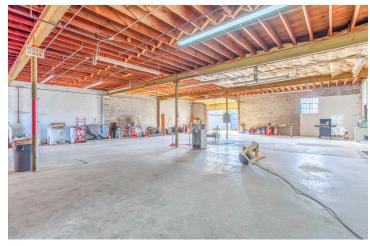

#### ADDITIONAL PHOTOS

#### **PROPERTY OVERVIEW**

Industrial/Retail flex building located in Midtown OKC on the corner of NW 7th Street and Walker Avenue. The building has retail storefront windows/access with frontage along NW 7th Street. The large open floor plan, dock high door, drive-in door and patio space allow for many possible uses ranging from retail, restaurant/entertainment and industrial. Increasing re-development and the walkability of the area make this a highly visible and accessible location. The property sits next to a vacant lot that can be used as additional parking, which is valuable in this area.