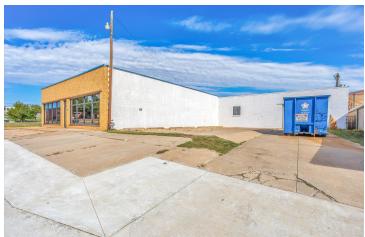

ear Built:      | 1957             |
| Available Space: | 2,881 - 8,858 SF |
| Zoning:          | DBD              |

#### **PROPERTY OVERVIEW**

Industrial/Retail flex building located in Midtown OKC on the corner of NW 7th Street and Walker Avenue. The building has retail storefront windows/access with frontage along NW 7th Street. The large open floor plan, dock high door, drive-in door and patio space allow for many possible uses ranging from retail, restaurant/entertainment and industrial. Increasing re-development and the walkability of the area make this a highly visible and accessible location. The property sits next to a vacant lot that can be used as additional parking, which is valuable in this area.

#### PROPERTY HIGHLIGHTS



#### ADDITIONAL PHOTOS

## 429 NW 7TH STREET















#### ADDITIONAL PHOTOS

## 429 NW 7TH STREET















429 NW 7th St, Oklahoma City, OK 73102



#### **LEASE INFORMATION**

| Lease Type:  | - | Lease Term: | Negotiable |
|--------------|---|-------------|------------|
| Total Space: | - | Lease Rate: | N/A        |

#### **AVAILABLE SPACES**

| SUITE         | TENANT | SIZE (SF)        | LEASE TYPE | LEASE RATE    | DESCRIPTION |
|---------------|--------|------------------|------------|---------------|-------------|
| 427 NW 7th St | -      | 2,881 - 8,858 SF | NNN        | \$14.00 SF/yr | -           |
| 429 NW 7th St |        |                  |            |               |             |



Ian Duty-Dean











429 NW 7th St, Oklahoma City, OK 73102

#### IAN DUTY-DEAN



ian@adeptcre.com **Direct:** 405.642.4677