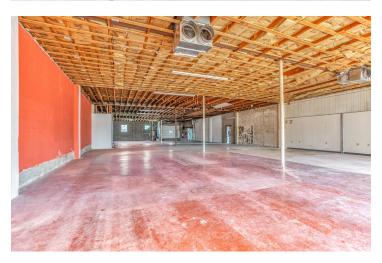

#### **PROPERTY OVERVIEW**

Industrial/Retail flex building located in Midtown OKC on the corner of NW 7th Street and Walker Avenue. The building has retail storefront windows/access with frontage along NW 7th Street. The large open floor plan, dock high door, drive-in door and patio space allow for many possible uses ranging from retail, restaurant/entertainment and industrial. Increasing re-development and the walkability of the area make this a highly visible and accessible location. The property sits next to a vacant lot that can be used as additional parking, which is valuable in this area.

#### ADDITIONAL PHOTOS

## 429 NW 7TH STREET

429 NW 7th St, Oklahoma City, OK 73102