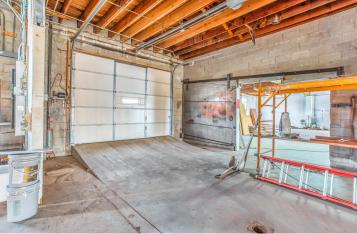

#### ADDITIONAL PHOTOS

#### **PROPERTY OVERVIEW**

Industrial/Retail flex building located in Midtown OKC on the corner of NW 7th Street and Walker Avenue. The building has retail storefront windows/access with frontage along NW 7th Street. The large open floor plan, dock high door, drive-in door and patio space allow for many possible uses ranging from retail, restaurant/entertainment and industrial. Increasing re-development and the walkability of the area make this a highly visible and accessible location. The property sits next to a vacant lot that can be used as additional parking, which is valuable in this area.