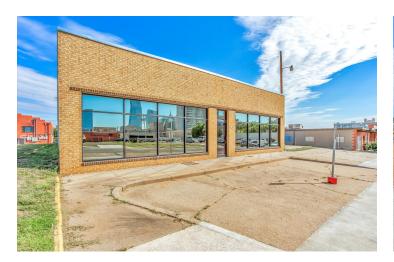

| Year Built:      | 1957             |
| Available Space: | 2,881 - 8,858 SF |
| Zoning:          | DBD              |

#### **PROPERTY OVERVIEW**

Industrial/Retail flex building located in Midtown OKC on the corner of NW 7th Street and Walker Avenue. The building has retail storefront windows/access with frontage along NW 7th Street. The large open floor plan, dock high door, drive-in door and patio space allow for many possible uses ranging from retail, restaurant/entertainment and industrial. Increasing re-development and the walkability of the area make this a highly visible and accessible location. The property sits next to a vacant lot that can be used as additional parking, which is valuable in this area.

#### PROPERTY HIGHLIGHTS



#### ADDITIONAL PHOTOS

## 429 NW 7TH STREET















#### ADDITIONAL PHOTOS

## 429 NW 7TH STREET















429 NW 7th St, Oklahoma City, OK 73102



#### **LEASE INFORMATION**

| Lease Type:  | - | Lease Term: | Negotiable |
|--------------|---|-------------|------------|
| Total Space: | - | Lease Rate: | N/A        |

#### **AVAILABLE SPACES**

| SUITE         | TENANT | SIZE (SF)        | LEASE TYPE | LEASE RATE    | DESCRIPTION |
|---------------|--------|------------------|------------|---------------|-------------|
| 427 NW 7th St | -      | 2,881 - 8,858 SF | NNN        | \$14.00 SF/yr | -           |
| 429 NW 7th St |        |                  |            |               |             |



Ian Duty-Dean











429 NW 7th St, Oklahoma City, OK 73102

#### IAN DUTY-DEAN



ian@adeptcre.com **Direct:** 405.642.4