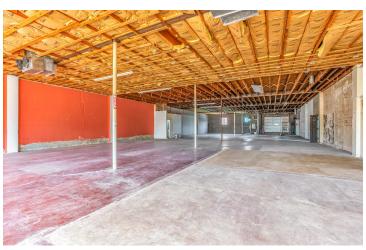

#### **PROPERTY OVERVIEW**

Industrial/Retail flex building located in Midtown OKC on the corner of NW 7th Street and Walker Avenue. The building has retail storefront windows/access with frontage along NW 7th Street. The large open floor plan, dock high door, drive-in door and patio space allow for many possible uses ranging from retail, restaurant/entertainment and industrial. Increasing re-development and the walkability of the area make this a highly visible and accessible location. The property sits next to a vacant lot that can be used as additional parking, which is valuable in this area.

#### ADDITIONAL PHOTOS

## 429 NW 7TH STREET

429 NW 7th St, Oklahoma City, OK 73102