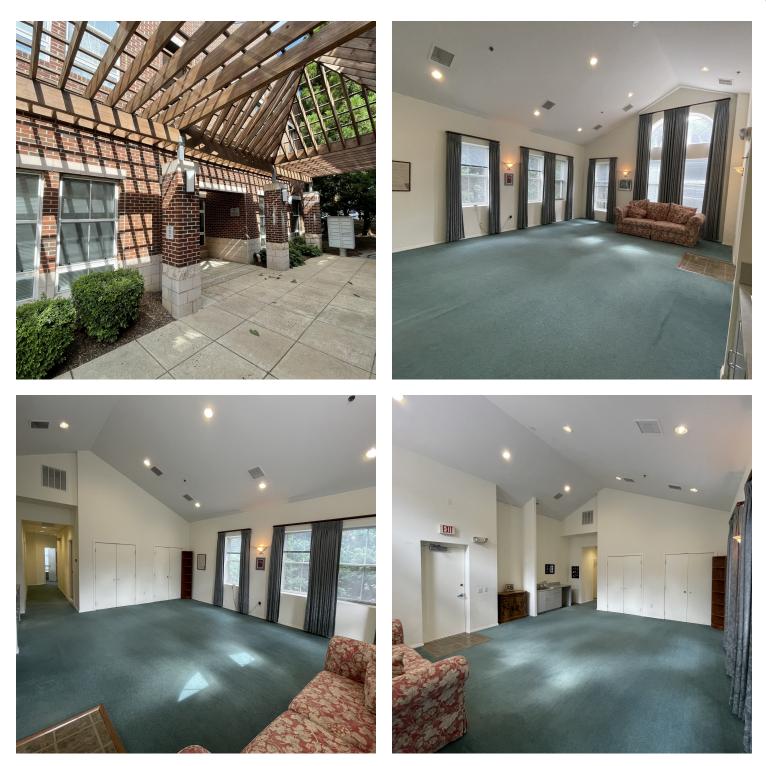

#### **PROPERTY DESCRIPTION**

Vacant Professional Office Space ready for your business. Convenient to other offices and retail spaces in Cascades Office Park. Multiple private offices including one soundproof room. Exterior door is soundproof as well. End Unit allows for private views of treed common areas. Cathedral Ceilings offer great daylight. Two Rest Room. Drapes and Furniture convey to buyer or tenant upon request. Condo Fee \$380/Month