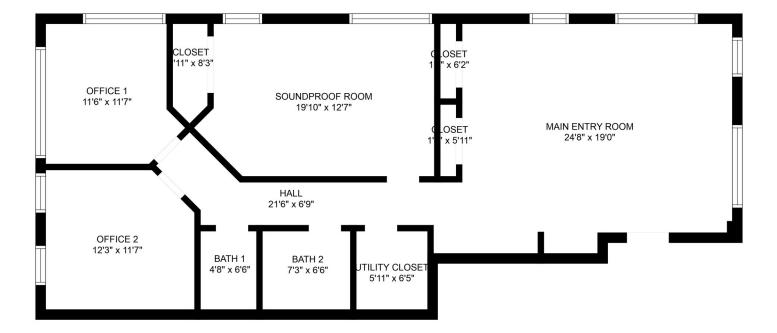

### CASCADES OFFICE CENTER CONDO

21145 Whitfield PI #207, Sterling, VA 20165

Estimated areas GLA FLOOR 1: 1343 sq. ft, excluded 0 sq. ft Total GLA 1343 sq. ft, total scanned area 1343 sq. ft

SIZES AND DIMENSIONS ARE APPROXIMATE, ACTUAL MAY VARY.