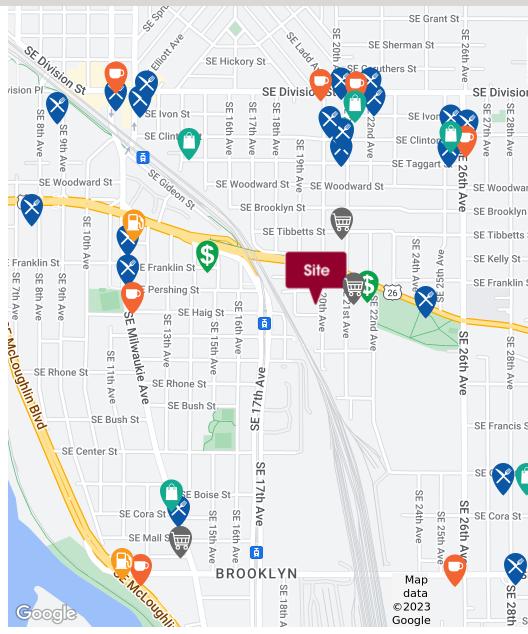

### **LOCATION OVERVIEW**

Located in the highly desirable Central Eastside Industrial District. Located one block south of SE Powell Boulevard on SE 20th Avenue. The property has easy access to major arterials and walking distance to restaurants and amenities.