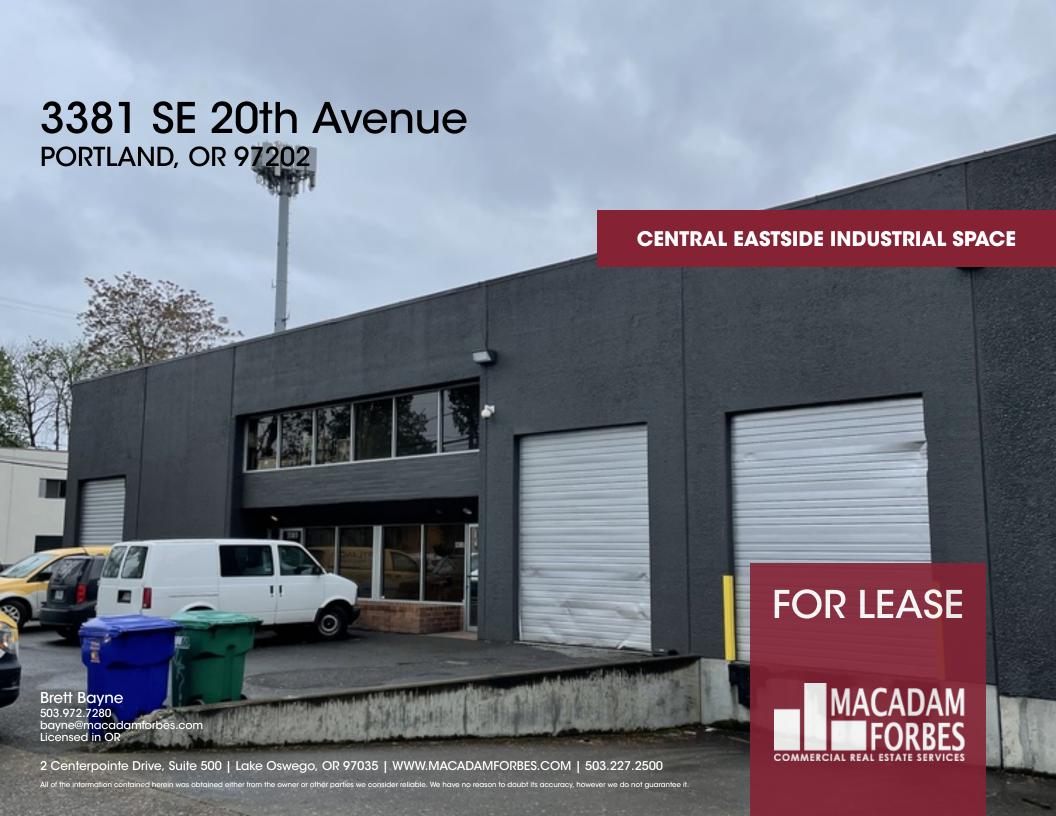

#### PROPERTY DESCRIPTION

Industrial space located in the highly desirable Central Eastside is available for sublease.

The sublease expires on April 1, 2024. Opportunity to go direct with landlord.

### **PROPERTY HIGHLIGHTS**

• Dock High Loading: 1

• Grade Level Door: 1

• Clear Height: 16'-18'

• Electrical: 3 Phase

Off-street parking

• Located one block south of SE Powell Boulevard

### **LOCATION OVERVIEW**

Located in the highly desirable Central Eastside Industrial District. Located one block south of SE Powell Boulevard on SE 20th Avenue. The property has easy access to major arterials and walking distance to restaurants and amenities.