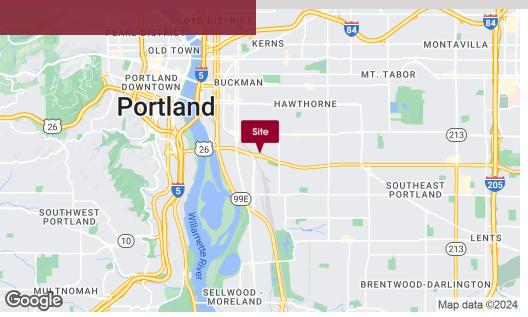

### **LOCATION OVERVIEW**

Located in the highly desirable Central Eastside Industrial District. Located one block south of SE Powell Boulevard on SE 20th Avenue. The property has easy access to major arterials and walking distance to restaurants and amenities.

| LOCATION                       | DISTANCE | TIME   |
|--------------------------------|----------|--------|
| 99E                            | 1.4 mi   | 4 min  |
| I-5                            | 2.5 mi   | 6 min  |
| Portland City Center           | 3.0 mi   | 11 min |
| Portland International Airport | 12.0 mi  | 25 min |