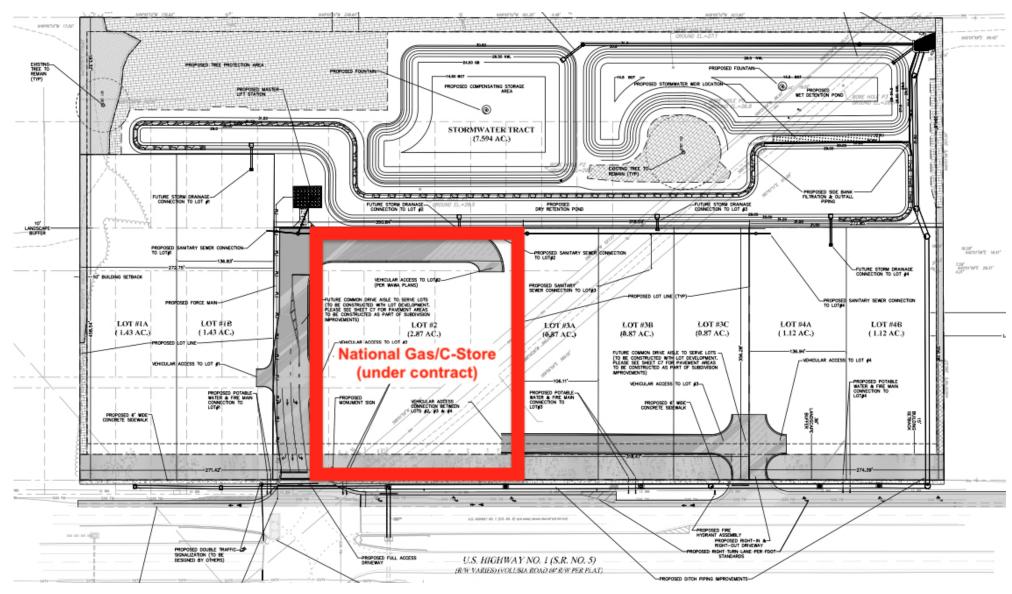

## ORMOND GATEWAY SITE PLAN

#### OFFERING SUMMARY

| SALE PRICE:      | \$1,200,000 / Acre<br>(or ground lease)                               |
|------------------|-----------------------------------------------------------------------|
| LOT SIZE:        | 0.87 - 4.85 acres                                                     |
| DELIVERED:       | Master-planned with<br>storm water, utilities &<br>entrances in place |
| ZONING:          | B-7, Highway Tourist<br>Commercial                                    |
| AADT:            | 20,000 cars per day                                                   |
| RESTRICTED USES: | Drug, Dollar, Donut,<br>Smoothie & Coffee                             |

## **PROPERTY OVERVIEW**

Offered for sale/ground lease are the retail outparcels of Ormond Gateway, an 18 acre retail development site in Ormond Beach, FL. Potential for gas/C-store, QSR, medical and/or retail strip development, the B-7 zoning allows nearly all commercial uses. Ormond Gateway is less than 0.25 miles north of I-95 (exit 273) which is the northern entry into Volusia County and offers the ability to pull substantial highway traffic off of the interstate. These retail outparcels will be delivered with the master infrastructure in place including storm water, utilities and entrance features.