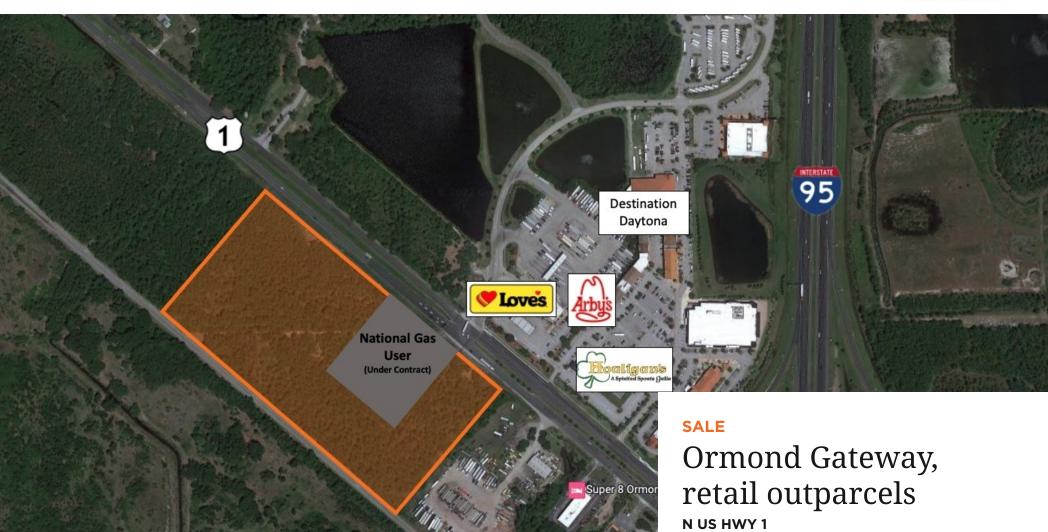

## **PROPERTY OVERVIEW**

Offered for sale/ground lease are the retail outparcels of Ormond Gateway, an 18 acre retail development site in Ormond Beach, FL. Potential for gas/C-store, QSR, medical and/or retail strip development, the B-7 zoning allows nearly all commercial uses. Ormond Gateway is less than 0.25 miles north of I-95 (exit 273) which is the northern entry into Volusia County and offers the ability to pull substantial highway traffic off of the interstate. These retail outparcels will be delivered with the master infrastructure in place including storm water, utilities and entrance features.

The lighted intersection serves as the main entrance into Destination Daytona, a mixed-use entertainment complex featuring Harley Davidson, Love's Travel Shop, J&P Cycles, Giant Recreation World, Houligans, Colt's Pig Stand and Howard Johnsons. Substantial growth is occurring along the US Hwy 1 corridor including new subdivisions and multifamily communities bring over 5,000+ more households to the area.

#### LOCATION OVERVIEW

Ormond Gateway is located along US Hwy 1 in Ormond Beach, FL, just north/west of I-95 (exit 273). Offered are both hard corners of the lighted intersection of US Hwy 1 and Destination Daytona Lane, directly across from Destination Daytona (Harley Davidson/Love's Truck Stop).