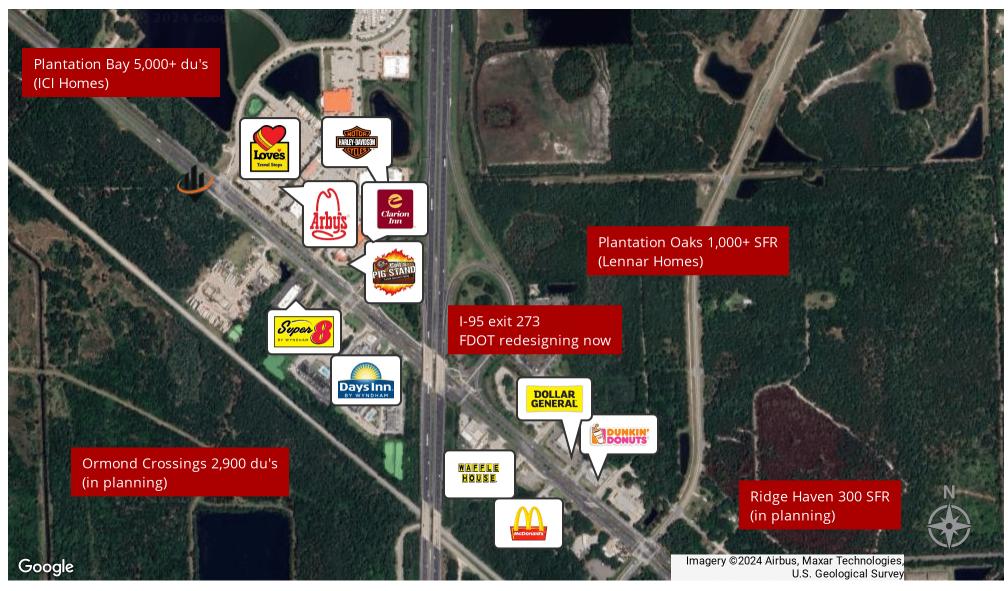

## **PROPERTY OVERVIEW**

Offered for sale/ground lease are the retail outparcels of Ormond Gateway, an 18 acre retail development site in Ormond Beach, FL. Potential for gas/C-store, QSR, medical and/or retail strip development, the B-7 zoning allows nearly all commercial uses. Ormond Gateway is less than 0.25 miles north of I-95 (exit 273) which is the northern entry into Volusia County and offers the ability to pull substantial highway traffic off of the interstate. These retail outparcels will be delivered with the master infrastructure in place including storm water, utilities and entrance features.

The lighted intersection serves as the main entrance into Destination Daytona, a mixed-use entertainment complex featuring Harley Davidson, Love's Travel Shop, J&P Cycles, Giant Recreation World, Houligans, Colt's Pig Stand and Howard Johnsons. Substantial growth is occurring along the US Hwy 1 corridor including new subdivisions and multifamily communities bring over 5,000+ more households to the area.

#### LOCATION OVERVIEW

Ormond Gateway is located along US Hwy 1 in Ormond Beach, FL, just north/west of I-95 (exit 273). Offered are both hard corners of the lighted intersection of US Hwy 1 and Destination Daytona Lane, directly across from Destination Daytona (Harley Davidson/Love's Truck Stop).

# **US HWY 1 RETAIL MAP**