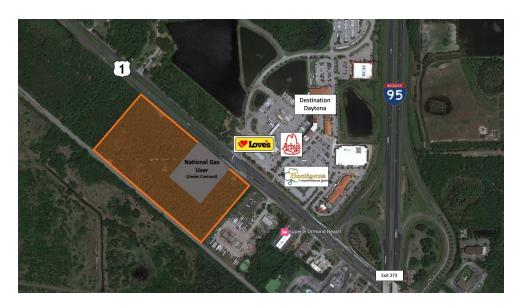

# **US HWY 1 RETAIL MAP**

The lighted intersection serves as the main entrance into Destination Daytona, a mixed-use entertainment complex featuring Harley Davidson, Love's Travel Shop, J&P Cycles, Giant Recreation World, Houligans, Colt's Pig Stand and Howard Johnsons. Substantial growth is occurring along the US Hwy 1 corridor including new subdivisions and multifamily communities bring over 5,000+ more households to the area.

#### LOCATION OVERVIEW

Ormond Gateway is located along US Hwy 1 in Ormond Beach, FL, just north/west of I-95 (exit 273). Offered are both hard corners of the lighted intersection of US Hwy 1 and Destination Daytona Lane, directly across from Destination Daytona (Harley Davidson/Love's Truck Stop).