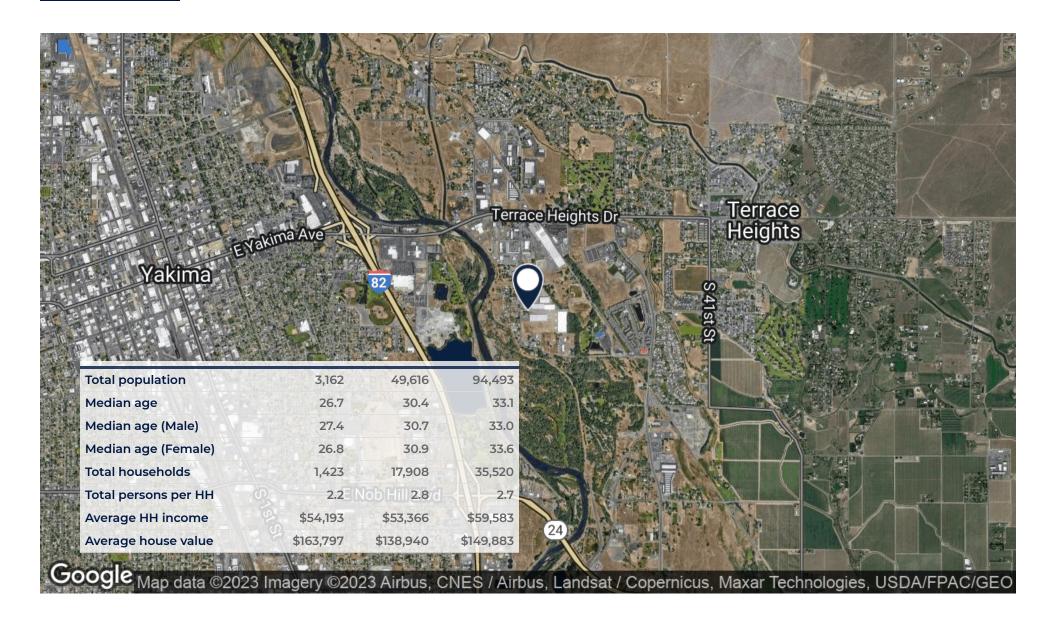

4               |
| Grade Level    | 3               |
| Yard Space     | 1/2 Acre Fenced |
|                |                 |

#### PROPERTY OVERVIEW

FOR LEASE - 90,000 SF of Warehouse Space, divisible into 50,000 SF and 40,000 SF. Featuring 24' - 27' clear height, sprinklered, insulated and heated space with LED lighting. Ample power to be verified by Landlord prior to leasing. 4 DH Doors and 3 GL Doors. 1/2 Acre of fenced and secured yard space available. Ready access to I-82, competitive lease rate with 2022 NNN's estimated at \$.08/SF/Month

#### **PROPERTY HIGHLIGHTS**

- Concrete Block Construction
- Metal Roof
- 24'-27' Clear Height
- Sprinklered & Insulated
- Gated & Secured Facility
- Ready Access to I-82 (1 Mile)
- Toned M1

# **Additional Photos**









# **Aerial Map**



## **Meet The Team**



**CHRIS SENTZ** 

Broker

**C:** 509.969.8747 csentz@almoncommercial.com



**SCOTT CLARK** 

Broker

scott@grafinv.com

WA #121673

CENTRAL WASHINGTON PROPERTIES

410 South 1st Street Selah, WA 98942 206.484.9908