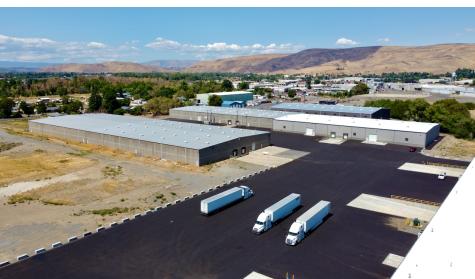

| Dock High      | 4               |
| Grade Level    | 3               |
| Yard Space     | 1/2 Acre Fenced |
|                |                 |

#### PROPERTY OVERVIEW

FOR LEASE - 90,000 SF of Warehouse Space, divisible into 50,000 SF and 40,000 SF. Featuring 24' - 27' clear height, sprinklered, insulated and heated space with LED lighting. Ample power to be verified by Landlord prior to leasing. 4 DH Doors and 3 GL Doors. 1/2 Acre of fenced and secured yard space available. Ready access to I-82, competitive lease rate with 2022 NNN's estimated at \$.08/SF/Month

#### **PROPERTY HIGHLIGHTS**

- Concrete Block Construction
- Metal Roof
- 24'-27' Clear Height
- Sprinklered & Insulated
- Gated & Secured Facility
- Ready Access to I-82 (1 Mile)
- Toned M1

# **Additional Photos**









# **Aerial Map**



## **Meet The Team**



**CHRIS SENTZ** 

Broker

**C:** 509.969.8747 csentz@almoncommercial.com



**SCOTT CLARK** 

Broker

scott@grafinv.com

WA #121673

CENTRAL WASHINGTON PROPERTIES

410 South 1st Street Selah, WA 98942 206.484.9908