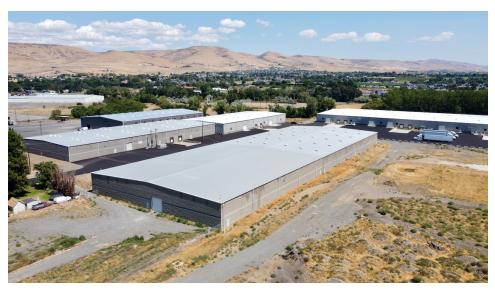

#### PROPERTY OVERVIEW

FOR LEASE - 90,000 SF of Warehouse Space, divisible into 50,000 SF and 40,000 SF. Featuring 24' - 27' clear height, sprinklered, insulated and heated space with LED lighting. Ample power to be verified by Landlord prior to leasing. 4 DH Doors and 3 GL Doors. 1/2 Acre of fenced and secured yard space available. Ready access to I-82, competitive lease rate with 2022 NNN's estimated at \$.08/SF/Month

#### **PROPERTY HIGHLIGHTS**

- Concrete Block Construction
- Metal Roof
- 24'-27' Clear Height
- Sprinklered & Insulated
- Gated & Secured Facility
- Ready Access to I-82 (1 Mile)
- Toned M1