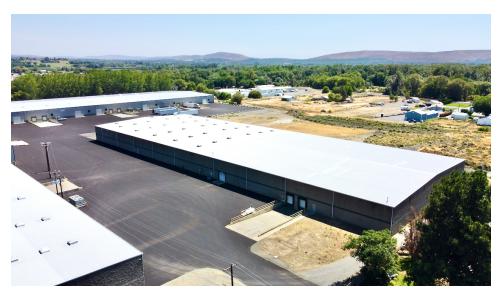

# FOR LEASE | Industrial Warehouse Space



Offered at: Available: \$0.39/SF/Month, NNN 40,000-90,000SF

> 501 Keys Road Yakima, WA 98901

509.966.3800: 0

218 SSgt Pendleton Wa

Cillis Sellic

### **Executive Summary**





Lease Rate

\$0.39/SF/MONTH, NNN

#### **OFFERING SUMMARY**

| Building Size: | 90,000SF        |
|----------------|-----------------|
| Available SF:  | 40,000-90,000SF |
| Lot Size:      | 10.29 acres     |
| Zoning:        | M1              |
| Sprinklered    | YES             |
| Dock High      | 4               |
| Grade Level    | 3               |
| Yard Space     | 1/2 Acre Fenced |
|                |                 |

#### PROPERTY OVERVIEW

FOR LEASE - 90,000 SF of Warehouse Space, divisible into 50,000 SF and 40,000 SF. Featuring 24' - 27' clear height, sprinklered, insulated and heated space with LED lighting. Ample power to be verified by Landlord prior to leasing. 4 DH Doors and 3 GL Doors. 1/2 Acre of fenced and secured yard space available. Ready access to I-82, compet