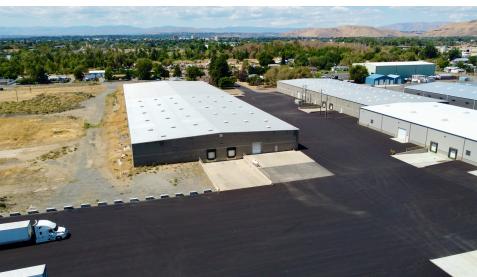

|
| Dock High      | 4               |
| Grade Level    | 3               |
| Yard Space     | 1/2 Acre Fenced |
|                |                 |

#### PROPERTY OVERVIEW

FOR LEASE - 90,000 SF of Warehouse Space, divisible into 50,000 SF and 40,000 SF. Featuring 24' - 27' clear height, sprinklered, insulated and heated space with LED lighting. Ample power to be verified by Landlord prior to leasing. 4 DH Doors and 3 GL Doors. 1/2 Acre of fenced and secured yard space available. Ready access to I-82, competitive lease rate with 2022 NNN's estimated at \$.08/SF/Month

#### **PROPERTY HIGHLIGHTS**

- Concrete Block Construction
- Metal Roof
- 24'-27' Clear Height
- Sprinklered & Insulated
- Gated & Secured Facility
- Ready Access to I-82 (1 Mile)
- Toned M1

# **Additional Photos**









# **Aerial Map**



## **Meet The Team**



**CHRIS SENTZ** 

Broker

**C:** 509.969.8747 csentz@almoncommercial.com



**SCOTT CLARK** 

Broker

scott@grafinv.com

WA #121673

CENTRAL WASHINGTON PROPERTIES

410 South 1st Street Selah, WA 98942 206.484.9908