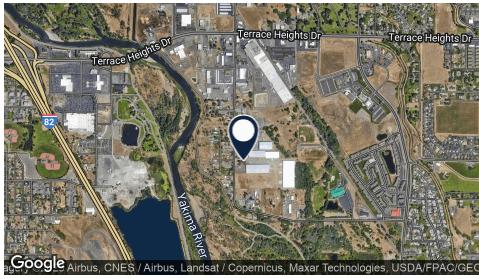

# FOR LEASE | Industrial Warehouse Space



Offered at: Available: \$0.39/SF/Month, NNN 40,000-90,000SF

> 501 Keys Road Yakima, WA 98901

509.966.3800: 0

218 SSgt Pendleton Wa

Cillis Sellic

### **Executive Summary**





Lease Rate

\$0.39/SF/MONTH, NNN

#### **OFFERING SUMMARY**

| Building Size: | 90,000SF        |
|----------------|-----------------|
| Available SF:  | 40,000-90,000SF |
| Lot Size:      | 10.29 acres     |
| Zoning:        | M1              |
| Sprinklered    | YES             |
| Dock High      | 4               |
| Grade Level    | 3               |
| Yard Space     | 1/2 Acre Fenced |
|                |                 |

#### PROPERTY OVERVIEW

FOR LEASE - 90,000 SF of Warehouse Space, divisible into 50,000 SF and 40,000 SF. Featuring 24' - 27' clear height, sprinklered, insulated and heated space with LED lighting. Ample power to be verified by Landlord prior to leasing. 4 DH Doors and 3 GL Doors. 1/2 Acre of fenced and secured yard space available. Ready access to I-82, competit