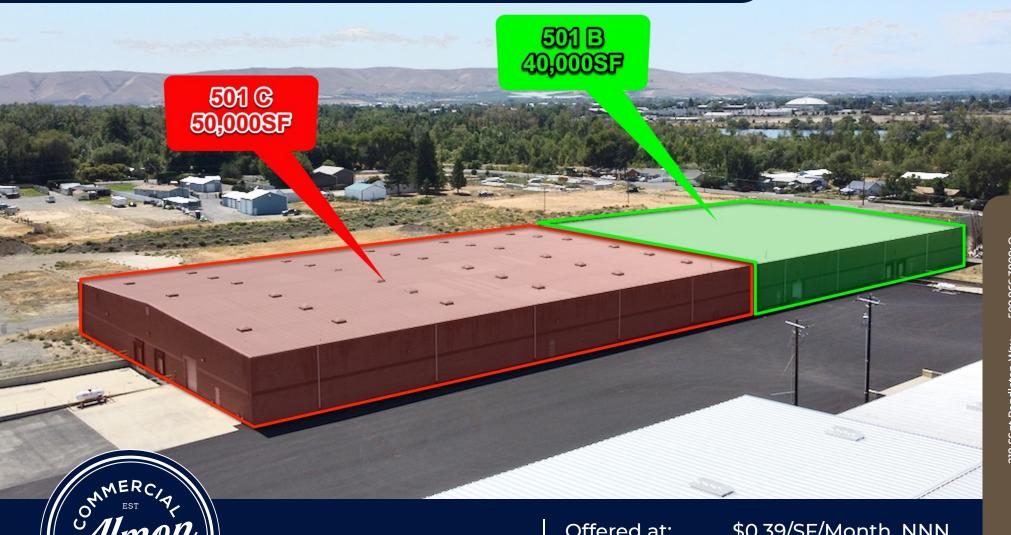

#### **OFFERING SUMMARY**

| Building Size: | 90,000SF        |
|----------------|-----------------|
| Available SF:  | 40,000-90,000SF |
| Lot Size:      | 10.29 acres     |
| Zoning:        | M1              |
| Sprinklered    | YES             |
| Dock High      | 4               |
| Grade Level    | 3               |
| Yard Space     | 1/2 Acre Fenced |
|                |                 |

#### PROPERTY OVERVIEW

FOR LEASE - 90,000 SF of Warehouse Space, divisible into 50,000 SF and 40,000 SF. Featuring 24' - 27' clear height, sprinklered, insulated and heated space with LED lighting. Ample power to be verified by Landlord prior to leasing. 4 DH Doors and 3 GL Doors. 1/2 Acre of fenced and secured yard space available. Ready access to I-82, competitive lease rate with 2022 NNN's estimated at \$.08/SF/Month

#### **PROPERTY HIGHLIGHTS**

- Concrete Block Construction
- Metal Roof
- 24'-27' Clear Height
- Sprinklered & Insulated
- Gated & Secured Facility
- Ready Access to I-82 (1 Mile)
- Toned M1