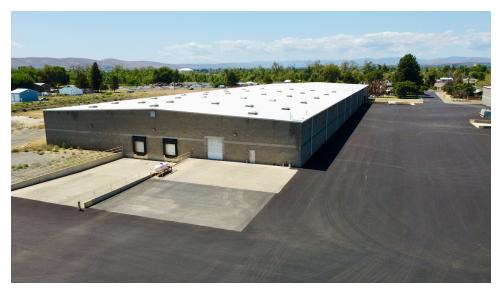

|
| Dock High      | 4               |
| Grade Level    | 3               |
| Yard Space     | 1/2 Acre Fenced |
|                |                 |

#### PROPERTY OVERVIEW

FOR LEASE - 90,000 SF of Warehouse Space, divisible into 50,000 SF and 40,000 SF. Featuring 24' - 27' clear height, sprinklered, insulated and heated space with LED lighting. Ample power to be verified by Landlord prior to leasing. 4 DH Doors and 3 GL Doors. 1/2 Acre of fenced and secured yard space available. Ready access to I-82, competitive lease rate with 2022 NNN's estimated at \$.08/SF/Month

#### **PROPERTY HIGHLIGHTS**

- Concrete Block Construction
- Metal Roof
- 24'-27' Clear Height
- Sprinklered & Insulated
- Gated & Secured Facility
- Ready Access to I-82 (1 Mile)
- Toned M1

# **Additional Photos**









# **Aerial Map**



## **Meet The Team**



**CHRIS SENTZ** 

Broker

**C:** 509.969.8747 csentz@almoncommercial.com



**SCOTT CLARK** 

Broker

scott@grafinv.com

WA #121673

CENTRAL WASHINGTON PROPERTIES

410 South 1st Street Selah, WA 98942 206.484.9908