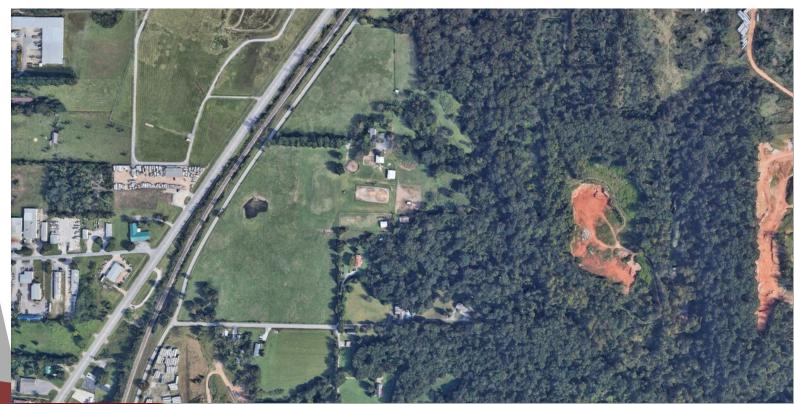

#### 2935 ARKANSAS STREET - ROGERS, ARKANSAS

Great level and open tract of land in Rogers across from Rogers Airport and close to TRG Recycling.

Land use for this area is industrial. Great price and not too far from water/sewer if needed. Great place to build and run your business! Owner willing to divide.