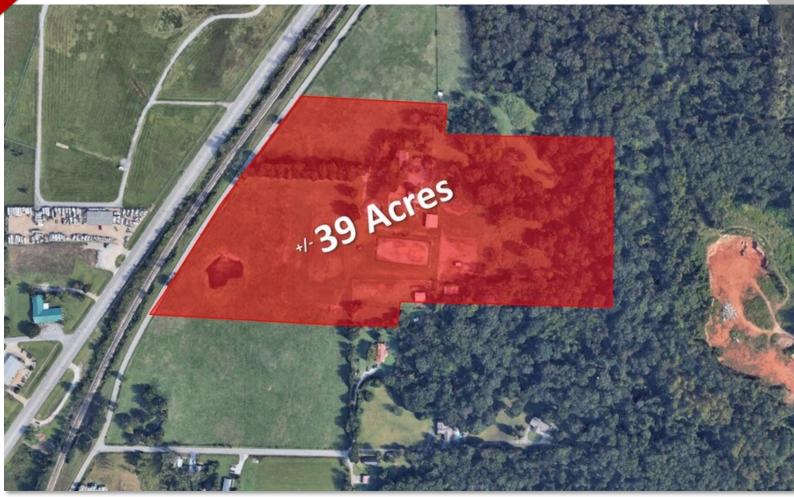

## INCREDIBLE\* 39 ACRE HIGHLY VERSATILE PARCEL

LOCATED IN THE HEART OF BOOMING ROGERS, ARKANSAS!

#### 2935 ARKANSAS STREET - ROGERS, ARKANSAS

Great level and open tract of land in Rogers across from Rogers Airport and close to TRG Recycling.

Land use for this area is industrial. Great price and not too far from water/sewer if needed. Great place to build and run your business! Owner willing to divide.