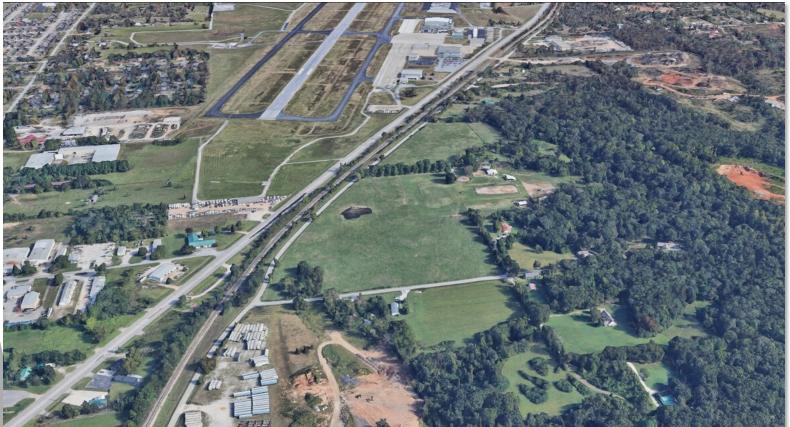

#### 2935 ARKANSAS STREET - ROGERS, ARKANSAS

Great level and open tract of land in Rogers across from Rogers Airport and close to TRG Recycling.

Land use for this area is industrial. Great price and not too far from water/sewer if needed. Great place to build and run your business! Owner willing to divide.