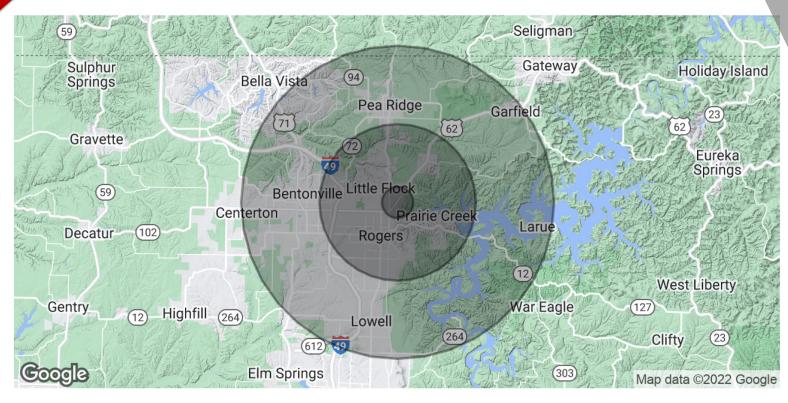

### LOCATED IN THE HEART OF BOOMING ROGERS, ARKANSAS!

| POPULATION           | 1 MILE | 5 MILES | 10 MILES |
|----------------------|--------|---------|----------|
| Total Population     | 2,302  | 58,358  | 153,657  |
| Average Age          | 32.2   | 33.6    | 34.2     |
| Average Age (Male)   | 28.8   | 31.5    | 32.9     |
| Average Age (Female) | 36.7   | 35.2    | 35.3     |
|                      |        |         |          |
| HOUSEHOLDS & INCOME  | 1 MILE | 5 MILES | 10 MILES |
| Total Households     | 826    | 21,714  | 57,371   |
| # of Persons per HH  | 2.8    | 2.7     | 2.7      |