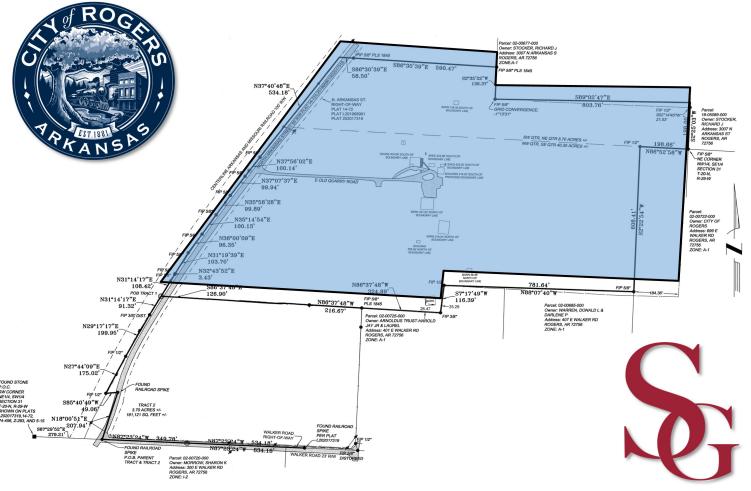

#### 2935 ARKANSAS STREET - ROGERS, ARKANSAS

Great level and open tract of land in Rogers across from Rogers Airport and close to TRG Recycling.

Land use for this area is industrial. Great price and not too far from water/sewer if needed. Great place to build and run your business! Owner willing to divide.