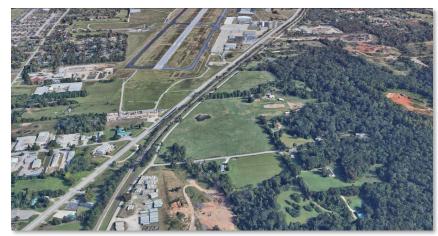

#### 2935 ARKANSAS STREET - ROGERS, ARKANSAS

Great level and open tract of land in Rogers across from Rogers Airport and close to TRG Recycling.

Land use for this area is industrial. Great price and not too far from water/sewer if needed. Great place to build and run your business! Owner willing to divide.