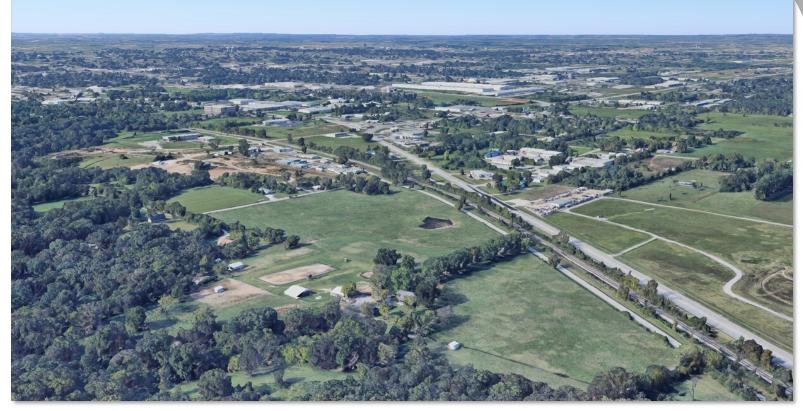

#### 2935 ARKANSAS STREET - ROGERS, ARKANSAS

Great level and open tract of land in Rogers across from Rogers Airport and close to TRG Recycling.

Land use for this area is industrial. Great price and not too far from water/sewer if needed. Great place to build and run your business! Owner willing to divide.