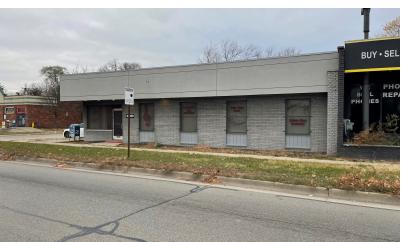

# 13650 W 8 Mile Rd

Oak Park, Michigan 48237

#### **Property Highlights**

- 8.5% Cap Rate Single Tenant Investment
- Longstanding Tenant (7 years) Renewed Lease (5 years) on 11-1-2022
- Prime Frontage on 8 Mile Road with Extremely High Traffic Counts
- Fantastic Central Location Near Area Freeways
- Ample Commercial Visibility
- Annual Rent Escalations Throughout Lease Term
- · Limited Landlord Responsibilities
- Asking Price: \$330,000.00