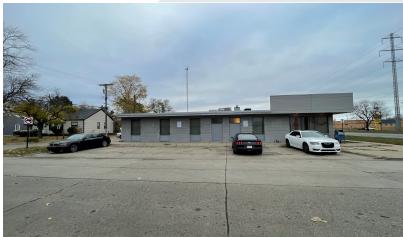

# 13650 W 8 Mile Rd

Oak Park, Michigan 48237

#### **Property Highlights**

- 8.5% Cap Rate Single Tenant Investment
- Longstanding Tenant (7 years) Renewed Lease (5 years) on 11-1-2022
- Prime Frontage on 8 Mile Road with Extremely High Traffic Counts
- Fantastic Central Location Near Area Freeways
- Ample Commercial Visibility
- Annual Rent Escalations Throughout Lease Term
- · Limited Landlord Responsibilities
- Asking Price: \$330,000.00