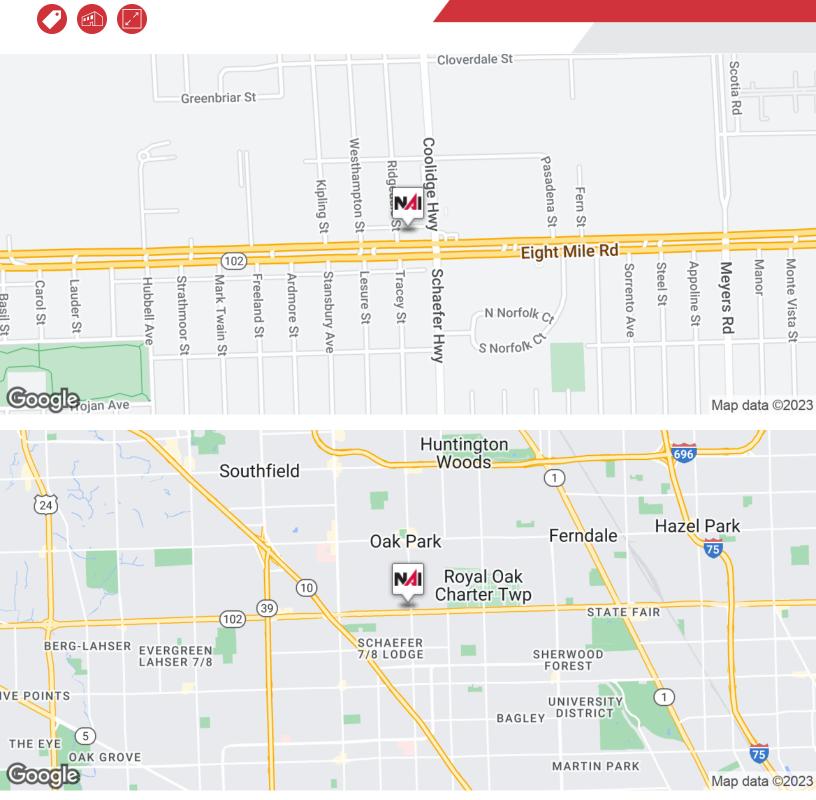

# 13650 W 8 Mile Rd

Oak Park, Michigan 48237

### **FOR SALE**

| POPULATION           | 3 MILES | 5 MILES | 7 MILES |
|----------------------|---------|---------|---------|
| Total Population     | 169,678 | 395,631 | 713,621 |
| Average Age          | 39.9    | 39.1    | 38.6    |
| Average Age (Male)   | 36.8    | 36.8    | 36.6    |
| Average Age (Female) | 41.9    | 41.0    | 40.5    |