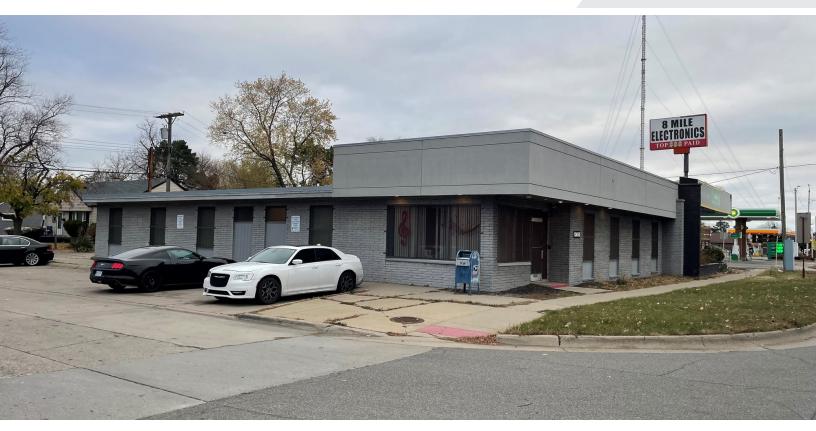

# 13650 W 8 Mile Rd

Oak Park, Michigan 48237

#### **Property Highlights**

- 8.5% Cap Rate Single Tenant Investment
- Longstanding Tenant (7 years) Renewed Lease (5 years) on 11-1-2022
- Prime Frontage on 8 Mile Road with Extremely High Traffic Counts
- Fantastic Central Location Near Area Freeways
- Ample Commercial Visibility
- Annual Rent Escalations Throughout Lease Term
- · Limited Landlord Responsibilities
- Asking Price: \$330,000.00