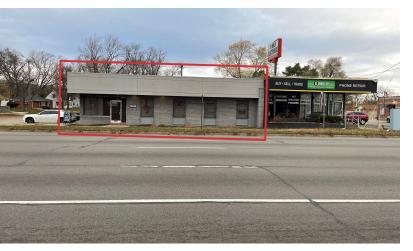

# 13650 W 8 Mile Rd

Oak Park, Michigan 48237

#### **Property Highlights**

- 8.5% Cap Rate Single Tenant Investment
- Longstanding Tenant (7 years) Renewed Lease (5 years) on 11-1-2022
- Prime Frontage on 8 Mile Road with Extremely High Traffic Counts
- Fantastic Central Location Near Area Freeways
- Ample Commercial Visibility
- Annual Rent Escalations Throughout Lease Term
- · Limited Landlord Responsibilities
- Asking Price: \$330,000.00