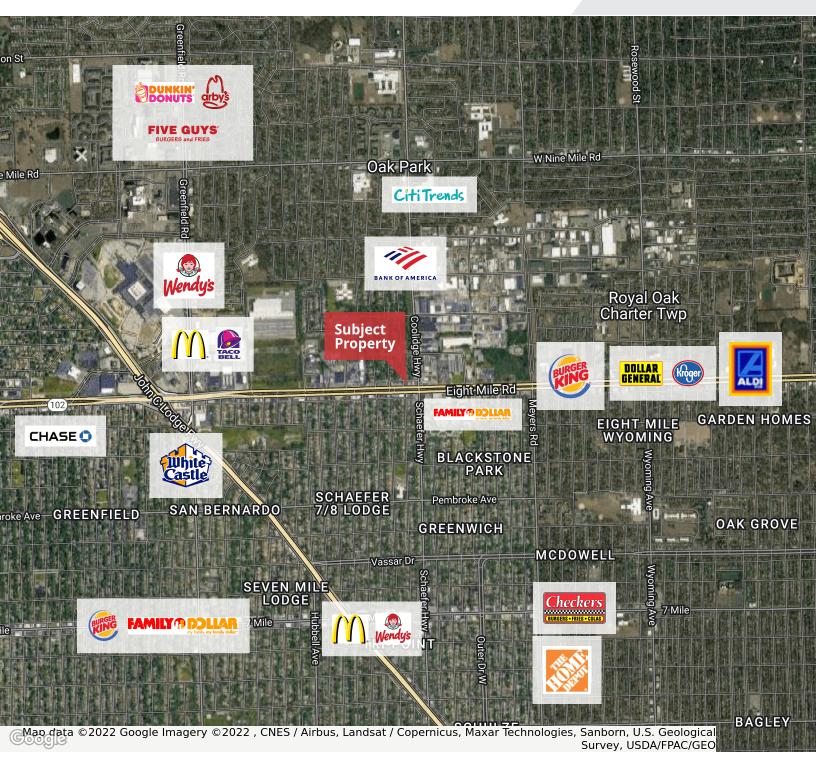

# 13650 W 8 Mile Rd

Oak Park, Michigan 48237

#### **Property Highlights**

- 8.5% Cap Rate Single Tenant Investment
- Longstanding Tenant (7 years) Renewed Lease (5 years) on 11-1-2022
- Prime Frontage on 8 Mile Road with Extremely High Traffic Counts
- Fantastic Central Location Near Area Freeways
- Ample Commercial Visibility
- Annual Rent Escalations Throughout Lease Term
- · Limited Landlord Responsibilities
- Asking Price: \$330,000.00