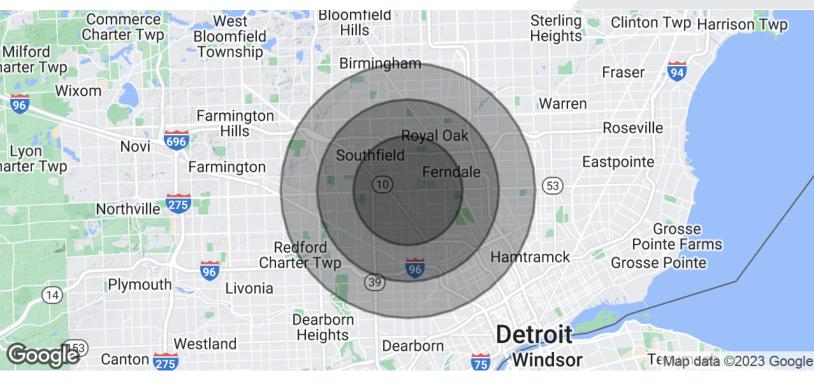

### **FOR SALE**

| POPULATION           | 3 MILES | 5 MILES | 7 MILES |
|----------------------|---------|---------|---------|
| Total Population     | 169,678 | 395,631 | 713,621 |
| Average Age          | 39.9    | 39.1    | 38.6    |
| Average Age (Male)   | 36.8    | 36.8    | 36.6    |
| Average Age (Female) | 41.9    | 41.0    | 40.5    |

\* Demographic data derived from 2020 ACS - US Census

Brad Margolis Vice President | 248.351.4367 bmargolis@farbman.com

O WARRANTY, EXPRESS OR IMPLIED, IS MADE AS TO THE ACCURACY OF THE INFORMATION CONTAINED HEREIN.THIS INFORMATION IS SUBMITTED SUBJECT TO ERRORS, OMISSIONS, CHANGE OF PRICE, RENTAL OR OTHER ONDITIONS, WITHORAWAL, WITHOUT NOTICE, AND IS SUBJECT TO ANY SPECIAL LISTING CONDITIONS IMPOSED BY OUR PRINCIPALS, COOPERATING BROKERS, BUYERS, TENANTS AND OTHER PARTIES WHO RECEIVE THIS COLIMENT SHOULD NOT RELY ON USE IT AS A STRATING POINT OF ANALYSIS, AND SHOLD INDEPENDENTLY CONFIRM THE ACCURACY OF THE INFORMATION CONTAINED HEREIN. THIS CONFIGURATES, BUYERS, TENANTS AND OTHER PARTIES WHO RECEIVE THIS COLIMENT SHOULD NOT RELY ON USE IT AS A STRATING POINT OF ANALYSIS, AND SHOLD INDEPENDENTLY CONFIRM THE UNE INFORMATION CONTAINED HEREIN. THOUGH AND THE REPETTION OF THE BOOKS, RECORDS, FLES AND DOCUMENTS THAT CONSTITUTE RELIABLE SOURCES OF THE INFORMATION DESCRIBED HEREIN. LOGIS ARE FOR IDENTIFICATION PURPOSES ONLY AND MAY BE TRADEMARKS OF HER RESPECTIVE COMPANIES. LINK Fadmann, INC. COMPAGE.