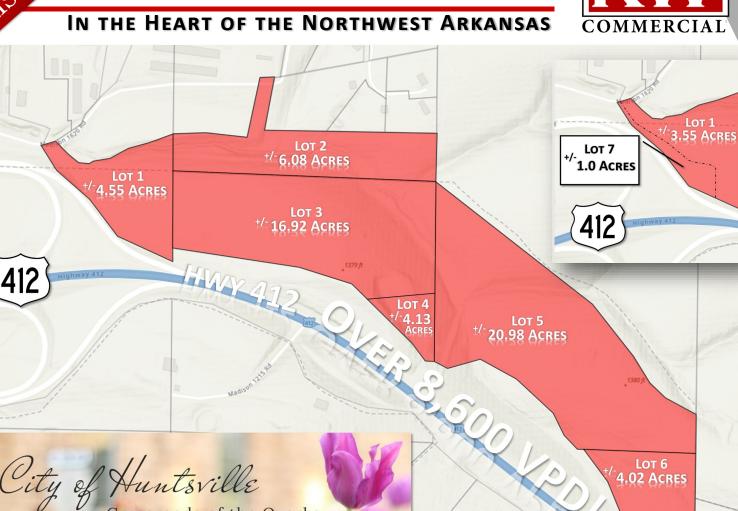

## INCREDIBLE \*/- 56.67-ACRE PARCEL

City of Huntsville

| Lot 1       | +/- 4.55 Acres  | <sup>\$</sup> 1,499,900 |
|-------------|-----------------|-------------------------|
| Lot 2       | */- 6.08 Acres  | <sup>\$</sup> 1,999,900 |
| Lot 3       | */- 16.92 Acres | \$399,900               |
| Lot 4       | */- 4.13 Acres  | \$499,900               |
| Lot 5       | */- 20.98 Acres | \$999,900               |
| Lot 6       | */- 4.02 Acres  | <sup>\$</sup> 649,900   |
| Lot 7       | */- 1.00 Acres  | \$499,900               |
| All Parcels | */- 56.67 Acres | \$4,999,900             |

#### **PROPERTY HIGHLIGHTS**

Beautiful +/- 56.67 Acre parcel of land with desirable I-2 zoning, allowing near unlimited development possibilities, in up-and-coming Huntsville, AR!

**LOT 6** 4.02 ACRES

A rare development opportunity in a truly incredible location! Situated moments from the interchange of two major highways; Hwy 412 & Hwy 23!

Property boasts 6 access points into the property; 3 points off of Hwy 412, 2 more that are allowable & dedicated! Additional access point off of the CR 1620 that runs off Hwy 23 and across the NW part of the property, & 1 additional access point from Hwy 23!

Many desirable features including abundant red dirt, water, electric, & sewer on site, & +/-18 manholes (8" sewer line size) running across the property!

LOT 1