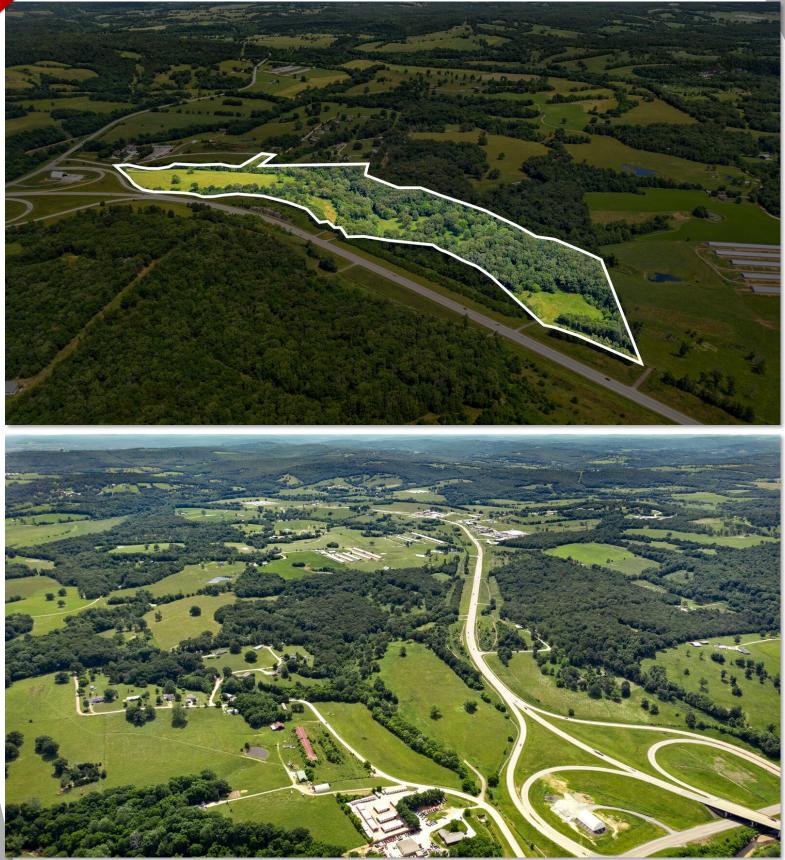

## City of Huntsville Crossroads of the Ozarks

Highway 412 - Huntsville, Arkansas

This is your opportunity to capture a beautiful parcel with desirable I-2 zoning, allowing near unlimited development possibilities, in up-and-coming Huntsville, Arkansas! With the availability of quality sites becoming ever more scarce in NWA & population rapidly increasing, this property provides a rare development opportunity in an incredible location! Situated moments from the interchange of two major highways; Hwy 412 and Hwy 23 & boasting 6 access points into the property; 3 points off of Hwy 412, 2 more that are allowable & dedicated, 1 off of the CR 1620 that runs off Hwy 23 and across the NW part of the property, & 1 additional access point from Hwy 23); this fantastic property has many desirable features including abundant red dirt, water, electric, and sewer on site, and +/- 18 manholes (8" sewer line size) running across the entire 56 acres. There is fiber optic available at this location as well as a natural gas piping sleeve under the Hwy 412 off ramp near the exit to go north on 23! Act Now! This rare offering will not last long!

#### **PROPERTY HIGHLIGHTS**

Beautiful +/- 56.67 Acre parcel of land with desirable I-2 zoning, allowing near unlimited development possibilities, in up-and-coming Huntsville, AR!

**LOT 6** 4.02 ACRES

A rare development opportunity in a truly incredible location! Situated moments from the interchange of two major highways; Hwy 412 & Hwy 23!

Property boasts 6 access points into the property; 3 points off of Hwy 412, 2 more that are allowable & dedicated! Additional access point off of the CR 1620 that runs off Hwy 23 and across the NW part of the property, & 1 additional access point from Hwy 23!