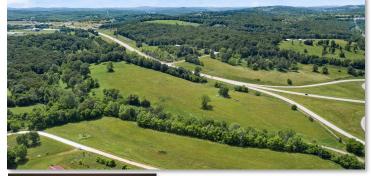

### INCREDIBLE \*/- 56.67-ACRE PARCEL

67 A

HWAY A12 QI

1407 ft

IN THE HEART OF THE NORTHWEST ARKANSAS

## City of Huntsville Crossroads of the Ozarks

Highway 412 - Huntsville, Arkansas

This is your opportunity to capture a beautiful parcel with desirable I-2 zoning, allowing near unlimited development possibilities, in up-and-coming Huntsville, Arkansas! With the availability of quality sites becoming ever more scarce in NWA & population rapidly increasing, this property provides a rare development opportunity in an incredible location! Situated moments from the interchange of two major highways; Hwy 412 and Hwy 23 & boasting 6 access points into the property; 3 points off of Hwy 412, 2 more that are allowable & dedicated, 1 off of the CR 1620 that runs off Hwy 23 and across the NW part of the property, & 1 additional access point from Hwy 23); this fantastic property has many desirable features including abundant red dirt, water, electric, and sewer on site, and +/- 18 manholes (8" sewer line size) running across the entire 56 acres. There is fiber optic available at this location as well as a natural gas piping sleeve under the Hwy 412 off ramp near the exit to go north on 23! Act Now! This rare offering will not last long!

Crossroads of the Ozarks