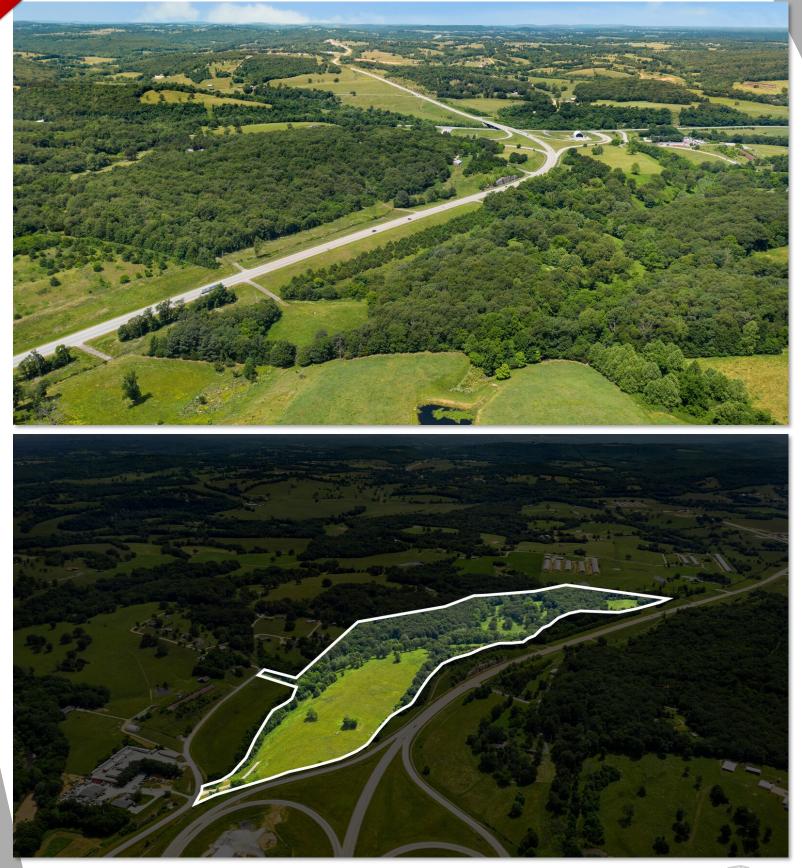

## City of Huntsville Crossroads of the Ozarks

Highway 412 - Huntsville, Arkansas

This is your opportunity to capture a beautiful parcel with desirable I-2 zoning, allowing near unlimited development possibilities, in up-and-coming Huntsville, Arkansas! With the availability of quality sites becoming ever more scarce in NWA & population rapidly increasing, this property provides a rare development opportunity in an incredible location! Situated moments from the interchange of two major highways; Hwy 412 and Hwy 23 & boasting 6 access points into the property; 3 points off of Hwy 412, 2 more that are allowable & dedicated, 1 off of the CR 1620 that runs off Hwy 23 and across the NW part of the property, & 1 additional access point from Hwy 23); this fantastic property has many desirable features including abundant red dirt, water, electric, and sewer on site, and +/- 18 manholes (8" sewer line size) running across the entire 56 acres. There is fiber optic available at this location as well as a natural gas piping sleeve under the Hwy 412 off ramp near the exit to go north on 23! Act Now! This rare offering will not last long!

## INCREDIBLE \*/- 56.67-ACRE PARCEL

City of Huntsville

| Lot 1       | +/- 4.55 Acres  | <sup>\$</sup> 1,499,900 |
|-------------|-----------------|-------------------------|
| Lot 2       | */- 6.08 Acres  | <sup>\$</sup> 1,999,900 |
| Lot 3       | */- 16.92 Acres | \$399,900               |
| Lot 4       | */- 4.13 Acres  | \$499,900               |
| Lot 5       | */- 20.98 Acres | \$999,900               |
| Lot 6       | */- 4.02 Acres  | <sup>\$</sup> 649,900   |
| Lot 7       | */- 1.00 Acres  | \$499,900               |
| All Parcels | */- 56.67 Acres | \$4,999,900             |

Property boasts 6 access points into the property; 3 points off of Hwy 412, 2 more that are allowable & dedicated! Additional access point off of the CR 1620 that runs off Hwy 23 and across the NW part of the property, & 1 additional access point from Hwy 23!