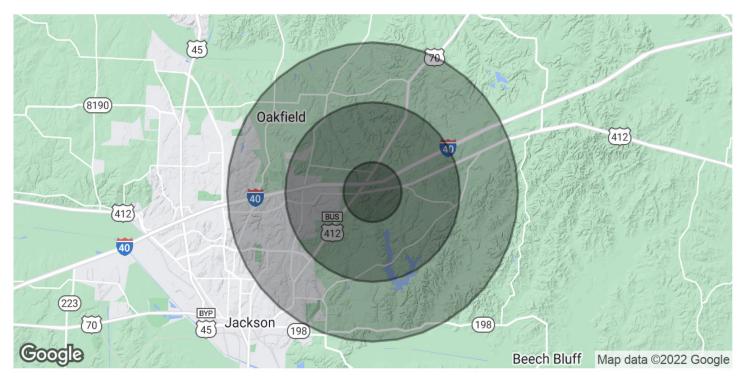

# JUP ED! INCREDIBLE \*/- 56.67-ACRE PARCEL

IN THE HEART OF THE NORTHWEST ARKANSAS

| POPULATION           | 1 MILE | 3 MILES | 5 MILES |
|----------------------|--------|---------|---------|
| Total Population     | 521    | 4,707   | 17,915  |
| Average Age          | 47.6   | 42.2    | 38.5    |
| Average Age (Male)   | 47.3   | 40.0    | 35.7    |
| Average Age (Female) | 48.6   | 43.4    | 39.8    |
|                      |        |         |         |

| HOUSEHOLDS & INCOME | 1 MILE    | 3 MILES   | 5 MILES   |
|---------------------|-----------|-----------|-----------|
| Total Households    | 239       | 1,987     | 7,135     |
| # of Persons per HH | 2.2       | 2.4       | 2.5       |
| Average HH Income   | \$63,769  | \$57,551  | \$56,117  |
| Average House Value | \$973,010 | \$251,761 | \$218,093 |

#### **OFFERING SUMMARY**

| Sale Price:       | \$399,900 - \$4,999,900 |          |             |
|-------------------|-------------------------|----------|-------------|
| Lot Size:         |                         |          | 56.67 Acres |
|                   |                         |          |             |
| DEMOGRAPHICS      | 1 MILE                  | 3 MILES  | 5 MILES     |
| Total Households  | 239                     | 1,987    | 7,135       |
| Total Population  | 521                     | 4,707    | 17,915      |
| Average HH Income | \$63,769                | \$57,551 | \$56,117    |