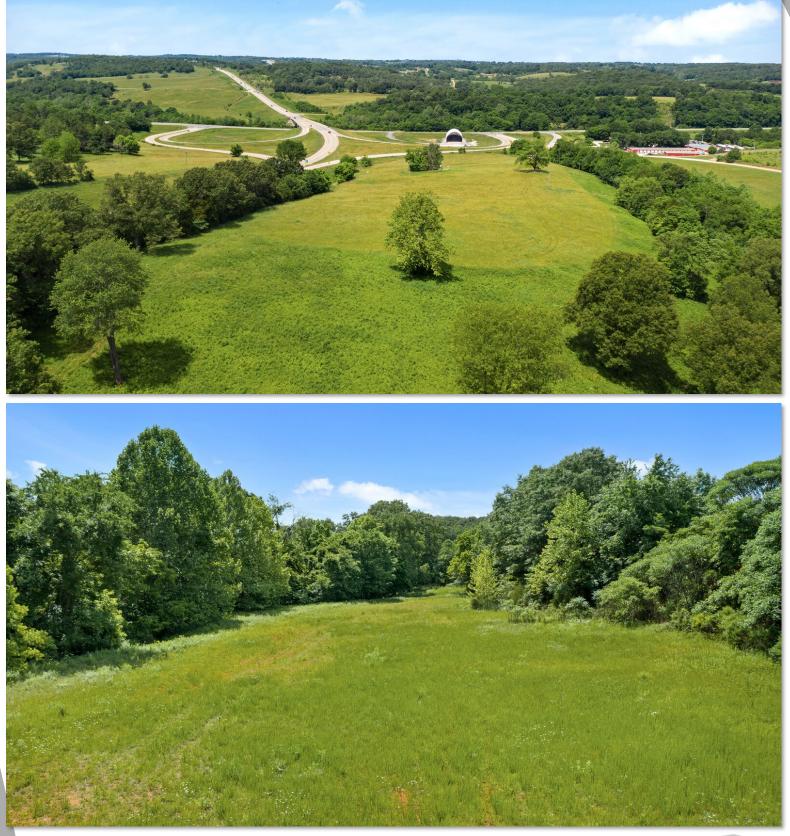

## City of Huntsville Crossroads of the Ozarks

Highway 412 - Huntsville, Arkansas

This is your opportunity to capture a beautiful parcel with desirable I-2 zoning, allowing near unlimited development possibilities, in up-and-coming Huntsville, Arkansas! With the availability of quality sites becoming ever more scarce in NWA & population rapidly increasing, this property provides a rare development opportunity in an incredible location! Situated moments from the interchange of two major highways; Hwy 412 and Hwy 23 & boasting 6 access points into the property; 3 points off of Hwy 412, 2 more that are allowable & dedicated, 1 off of the CR 1620 that runs off Hwy 23 and across the NW part of the property, & 1 additional access point from Hwy 23); this fantastic property has many desirable features including abundant red dirt, water, electric, and sewer on site, and +/- 18 manholes (8" sewer line size) running across the entire 56 acres. There is fiber optic available at this location as well as a natural gas piping sleeve under the Hwy 412 off ramp near the exit to go north on 23! Act Now! This rare offering will not last long!

#### **PROPERTY HIGHLIGHTS**

Beautiful +/- 56.67 Acre parcel of land with desirable I-2 zoning, allowing near unlimited development possibilities, in up-and-coming Huntsville, AR!

**LOT 6** 4.02 ACRES

A rare development opportunity in a truly incredible location! Situated moments from the interchange of two major highways; Hwy 412 & Hwy 23!

Many desirable features including abundant red dirt, water, electric, & sewer on site, & +/-18 manholes (8" sewer line size) running across the property!

LOT 1