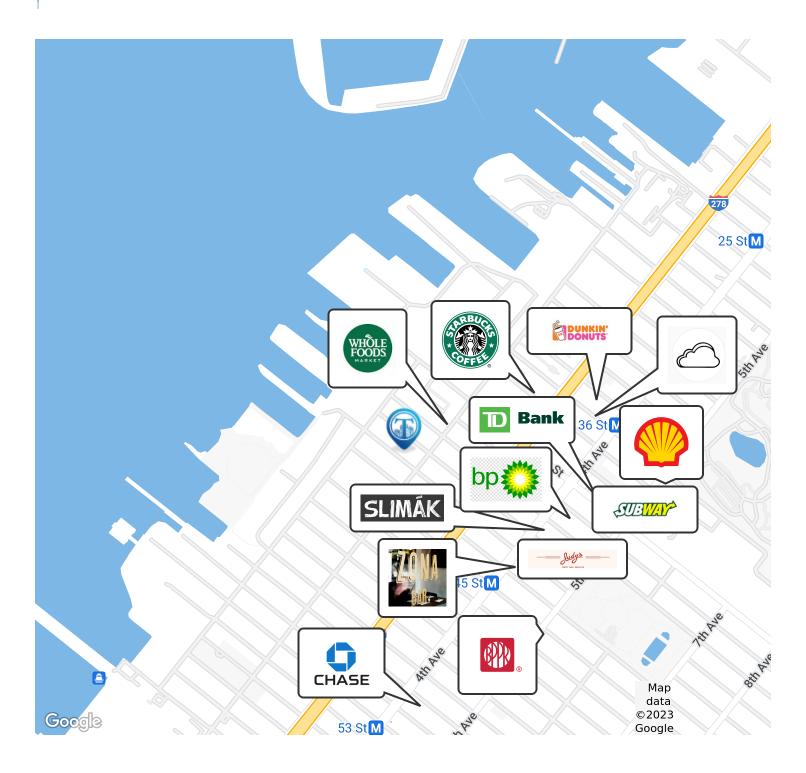

### Retailer Map

Broker is relying on Landlord or other Landlord-supplied sources for the accuracy of said information and has no knowledge of the accuracy of it. Broker makes no representation and/or warranty, expressed or implied, as to the accuracy of such information.

Nearby tenants include Costco Wholesale, Dunkin', Starbucks, McDonald's, Japan Village, Bagel Pub, Petco, West Elm Outlet, Bed Bath & Beyond, Sweatbox Gym, RH Outlet, Table 87, and more!

Broker is relying on Landlord or other Landlord-supplied sources for the accuracy of said information and has no knowledge of the accuracy of it. Broker makes no representation and/or warranty, expressed or implied, as to the accuracy of such information.