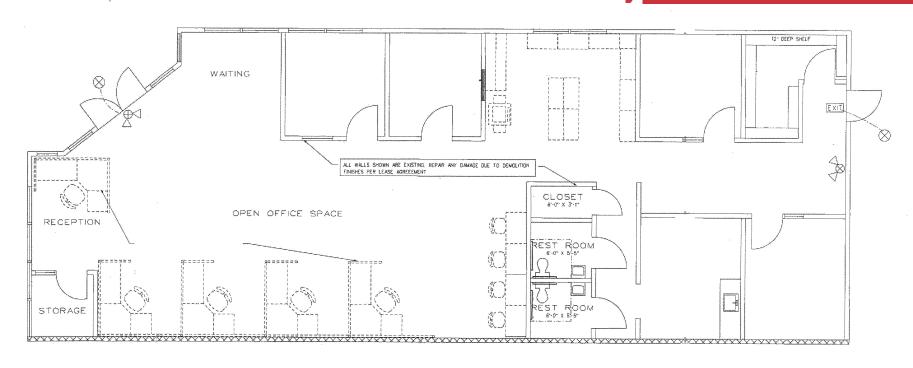

# 40 Reads Way

New Castle, Delaware 19720

FIRST FLOOR PLAN

### PROPERTY DESCRIPTION

- +/- 2,216 SF Office
- Single story building with separate suite entrance
- Parking at Entrance
- On Bus Line

- On-Site Management & Maintenance staff
- Full-Service Property
- Available 11-1-22