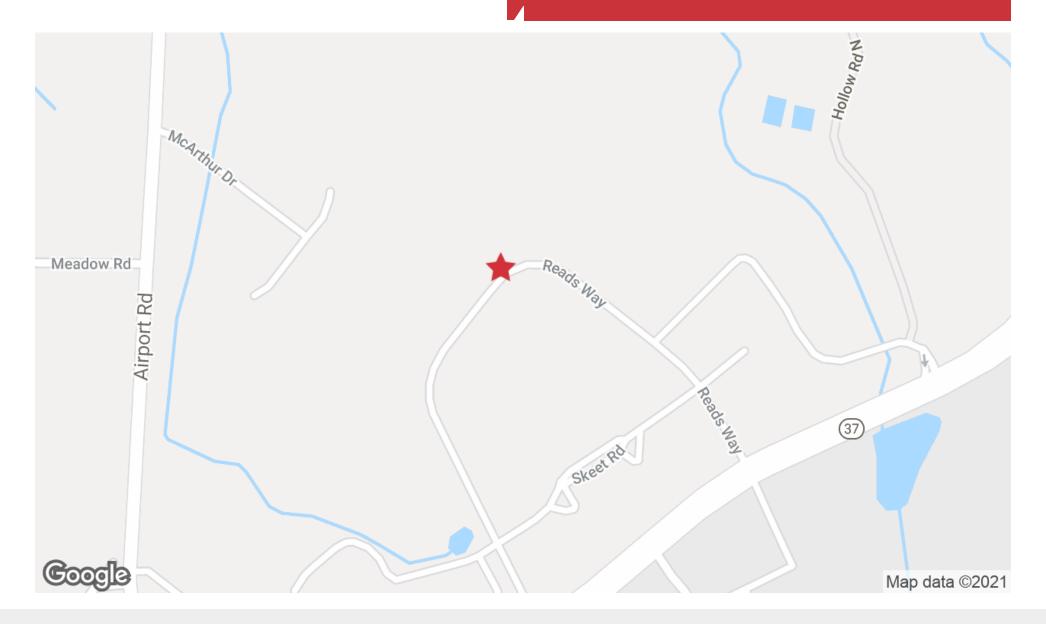

#### LOCATION DESCRIPTION

New Castle Corporate Commons is conveniently located at Route 141 & I-95, only minutes from the Greater Wilmington Airport and downtown Wilmington. This space is located in the popular New Castle Corporate Commons, a superbly functional business environment and one of the most highly accessible and convenient locations in the New Castle County area.