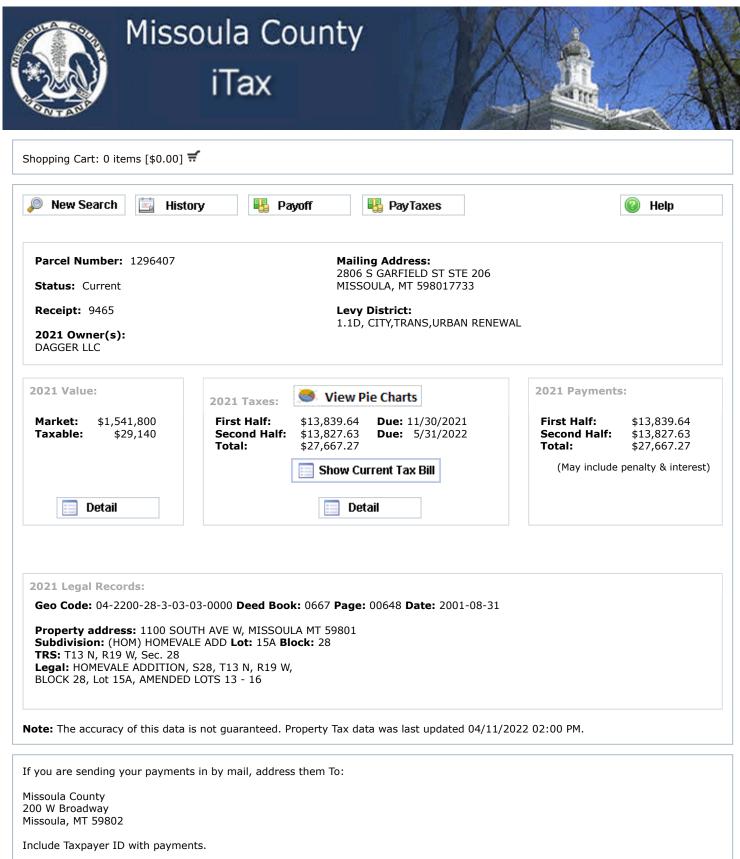

© 2022 Tyler Technologies, Inc. iTax Version 2022.1.0.0

Shopping Cart: 0 items [\$0.00] 🛒

| 🔎 New Search 📄 Detail  | 🙆 Help |
|------------------------|--------|
|                        |        |
| Parcel Number: 1296407 |        |
| Status: Current        |        |
| Type: RE               |        |
| Owner: DAGGER LLC      |        |
|                        |        |

## Value Breakdown:

| Year | Parcel Number | Class Code | Description                               | Market Value | Taxable Value |
|------|---------------|------------|-------------------------------------------|--------------|---------------|
| 2021 | 1296407       | 2207       | Commercial City/Town Lots                 | \$374,304    | \$7,074       |
| 2021 | 1296407       | 3507       | Improvements on Commercial City/Town Lots | \$1,167,496  | \$22,066      |

Current Market Value: \$1,541,800 Current Taxable Value: \$29,140

Note: The accuracy of this data is not guaranteed. Property Tax data was last updated 04/11/2022 02:00 PM.

If you are sending your payments in by mail, address them To:

Missoula County 200 W Broadway Missoula, MT 59802

Include Taxpayer ID with payments.

© 2022 Tyler Technologies, Inc. iTax Version 2022.1.0.0

Help