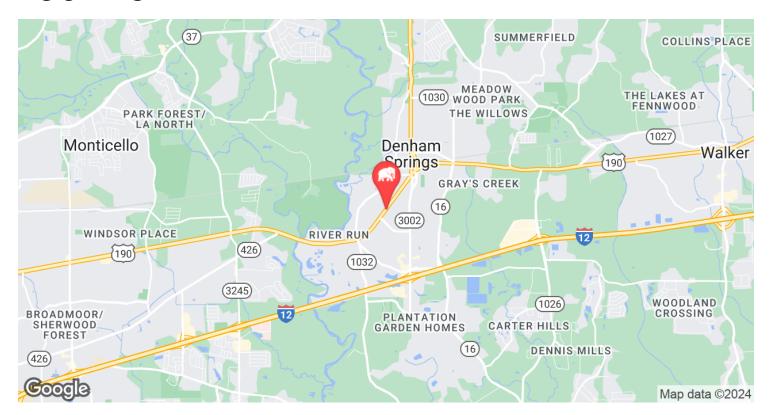

led with a broad national and local tenant mix including Walmart, La Carreta, Walgreens, Chick-Fil-A, Dollar Tree, CVS, Mr Gatti's, Affordable Home Furnishings, Airborne Extreme Trampoline Park, and more.
- ➤ This property enjoys great visibility and access from Florida Ave SW with ±20,720 daily traffic and multiple points of access.
- ➤ The property also boasts easy access to S Range Ave both directly as well as via Veterans Blvd, which it is located only ±0.2 miles from.
- ➤ This suite is neighbored by tenants Dion's African Hair Braiding Bar, Odom Insurance, and Ministerio Emanuel Internacional, a church.
- > Suite is available for immediate use.

800.895.9329 | https://elifinrealty.com | March 2024



## SAMPLE INTERIOR PHOTOS











## INTERIOR PHOTOS







### **LOCATION MAP**







### **DEMOGRAPHICS MAP & REPORT**



| POPULATION           | 1 MILE   | 3 MILES  | 5 MILES  |
|----------------------|----------|----------|----------|
| Total Population     | 3,007    | 28,401   | 89,349   |
| Average Age          | 32.2     | 37.6     | 37.2     |
| Average Age (Male)   | 25.2     | 35.5     | 35.3     |
| Average Age (Female) | 40.5     | 38.2     | 38.6     |
|                      |          |          |          |
| HOUSEHOLDS & INCOME  | 1 MILE   | 3 MILES  | 5 MILES  |
| Total Households     | 1,618    | 12,225   | 36,613   |
| # of Persons per HH  | 1.9      | 2.3      | 2.4      |
| Average HH Income    | \$46,555 | \$64,221 | \$73,892 |
|                      |          |          |          |

\* Demographic data derived from 2020 ACS - US Census