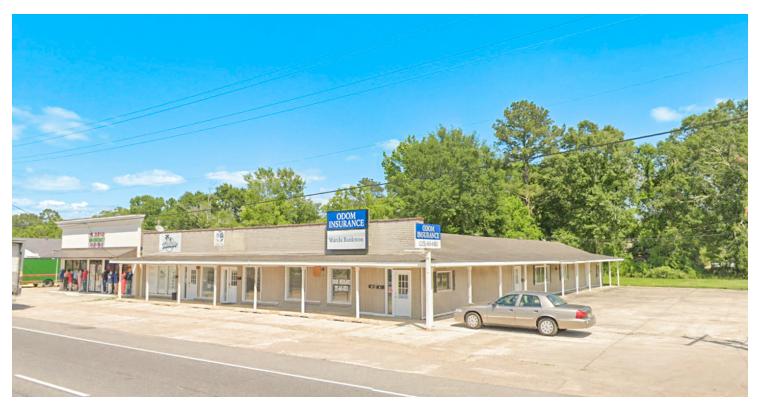

### HIGH-VISIBILITY RETAIL SUITE IN DENHAM SPRINGS

1318 FLORIDA AVE SW DENHAM SPRINGS, LA 70726

#### **PROPERTY SUMMARY**

- > Suite B is a ±1,200 SF retail suite available in a strip center off of Florida Ave SW.
- ➤ This corridor is filled with a broad national and local tenant mix including Walmart, La Carreta, Walgreens, Chick-Fil-A, Dollar Tree, CVS, Mr Gatti's, Affordable Home Furnishings, Airborne Extreme Trampoline Park, and more.
- ➤ This property enjoys great visibility and access from Florida Ave SW with ±20,720 daily traffic and multiple points of access.
- ➤ The property also boasts easy access to S Range Ave both directly as well as via Veterans Blvd, which it is located only ±0.2 miles from.
- ➤ This suite is neighbored by tenants Dion's African Hair Braiding Bar, Odom Insurance, and Ministerio Emanuel Internacional, a church.
- > Suite is available for immediate use.