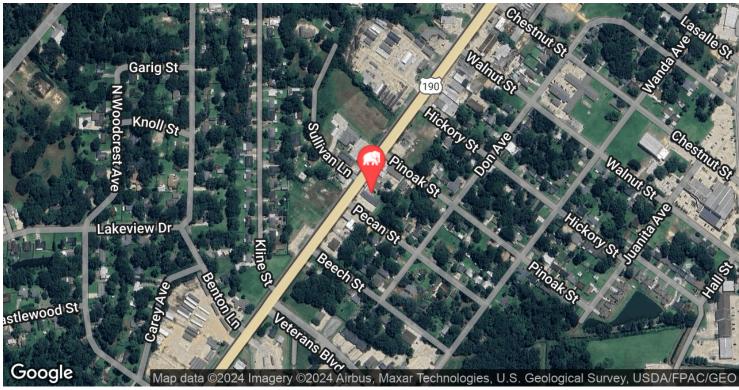

d with a broad national and local tenant mix including Walmart, La Carreta, Walgreens, Chick-Fil-A, Dollar Tree, CVS, Mr Gatti's, Affordable Home Furnishings, Airborne Extreme Trampoline Park, and more.
- ➤ This property enjoys great visibility and access from Florida Ave SW with ±20,720 daily traffic and multiple points of access.
- ➤ The property also boasts easy access to S Range Ave both directly as well as via Veterans Blvd, which it is located only ±0.2 miles from.
- ➤ This suite is neighbored by tenants Dion's African Hair Braiding Bar, Odom Insurance, and Ministerio Emanuel Internacional, a church.
- > Suite is available for immediate use.

800.895.9329 | https://elifinrealty.com | March 2024



## SAMPLE INTERIOR PHOTOS











## INTERIOR PHOTOS







### **LOCATION MAP**







### **DEMOGRAPHICS MAP & REPORT**



| POPULATION           | 1 MILE   | 3 MILES  | 5 MILES  |
|----------------------|----------|----------|----------|
| Total Population     | 3,007    | 28,401   | 89,349   |
| Average Age          | 32.2     | 37.6     | 37.2     |
| Average Age (Male)   | 25.2     | 35.5     | 35.3     |
| Average Age (Female) | 40.5     | 38.2     | 38.6     |
|                      |          |          |          |
| HOUSEHOLDS & INCOME  | 1 MILE   | 3 MILES  | 5 MILES  |
| Total Households     | 1,618    | 12,225   | 36,613   |
| # of Persons per HH  | 1.9      | 2.3      | 2.4      |
| Average HH Income    | \$46,555 | \$64,221 | \$73,892 |
|                      |          |          |          |

\* Demographic data derived from 2020 ACS - US Census