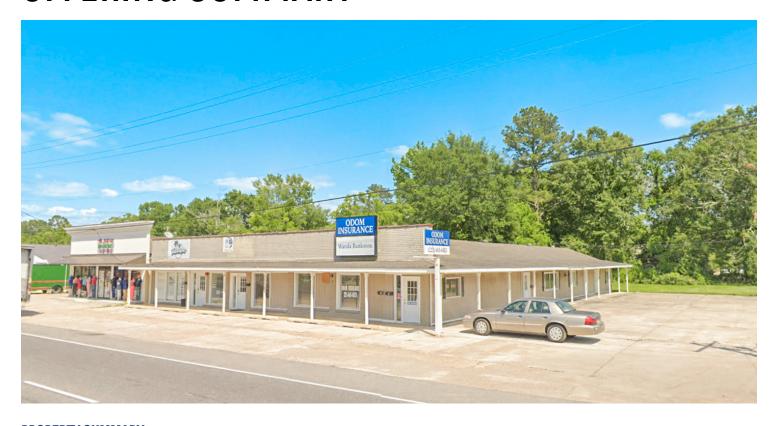

### OFFERING SUMMARY

#### **PROPERTY SUMMARY**

- > Suite B is a ±1,200 SF retail suite available in a strip center off of Florida Ave SW.
- ➤ This corridor is filled with a broad national and local tenant mix including Walmart, La Carreta, Walgreens, Chick-Fil-A, Dollar Tree, CVS, Mr Gatti's, Affordable Home Furnishings, Airborne Extreme Trampoline Park, and more.
- ➤ This property enjoys great visibility and access from Florida Ave SW with ±20,720 daily traffic and multiple points of access.
- ➤ The property also boasts easy access to S Range Ave both directly as well as via Veterans Blvd, which it is located only ±0.2 miles from.
- ➤ This suite is neighbored by tenants Dion's African Hair Braiding Bar, Odom Insurance, and Ministerio Emanuel Internacional, a church.
- > Suite is available for immediate use.