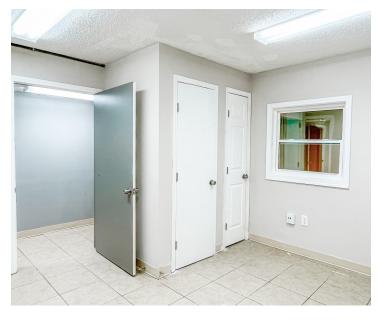

center off of Florida Ave SW.
- ➤ This corridor is filled with a broad national and local tenant mix including Walmart, La Carreta, Walgreens, Chick-Fil-A, Dollar Tree, CVS, Mr Gatti's, Affordable Home Furnishings, Airborne Extreme Trampoline Park, and more.
- ➤ This property enjoys great visibility and access from Florida Ave SW with ±20,720 daily traffic and multiple points of access.
- ➤ The property also boasts easy access to S Range Ave both directly as well as via Veterans Blvd, which it is located only ±0.2 miles from.
- ➤ This suite is neighbored by tenants Dion's African Hair Braiding Bar, Odom Insurance, and Ministerio Emanuel Internacional, a church.
- > Suite is available for immediate use.

800.895.9329 | https://elifinrealty.com | March 2024



## SAMPLE INTERIOR PHOTOS











## INTERIOR PHOTOS







### **LOCATION MAP**







### **DEMOGRAPHICS MAP & REPORT**



| POPULATION           | 1 MILE   | 3 MILES  | 5 MILES  |
|----------------------|----------|----------|----------|
| Total Population     | 3,007    | 28,401   | 89,349   |
| Average Age          | 32.2     | 37.6     | 37.2     |
| Average Age (Male)   | 25.2     | 35.5     | 35.3     |
| Average Age (Female) | 40.5     | 38.2     | 38.6     |
|                      |          |          |          |
| HOUSEHOLDS & INCOME  | 1 MILE   | 3 MILES  | 5 MILES  |
| Total Households     | 1,618    | 12,225   | 36,613   |
| # of Persons per HH  | 1.9      | 2.3      | 2.4      |
| Average HH Income    | \$46,555 | \$64,221 | \$73,892 |
|                      |          |          |          |

\* Dem