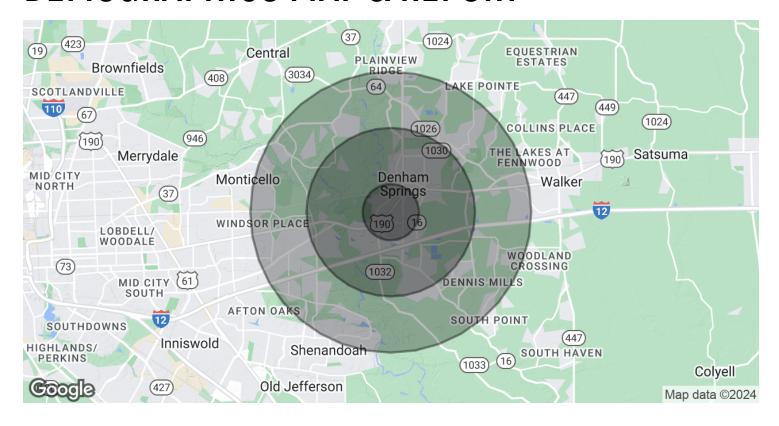

### **DEMOGRAPHICS MAP & REPORT**

| POPULATION           | 1 MILE   | 3 MILES  | 5 MILES  |
|----------------------|----------|----------|----------|
| Total Population     | 3,007    | 28,401   | 89,349   |
| Average Age          | 32.2     | 37.6     | 37.2     |
| Average Age (Male)   | 25.2     | 35.5     | 35.3     |
| Average Age (Female) | 40.5     | 38.2     | 38.6     |
|                      |          |          |          |
| HOUSEHOLDS & INCOME  | 1 MILE   | 3 MILES  | 5 MILES  |
| Total Households     | 1,618    | 12,225   | 36,613   |
| # of Persons per HH  | 1.9      | 2.3      | 2.4      |
| Average HH Income    | \$46,555 | \$64,221 | \$73,892 |
|                      |          |          |          |

\* Demographic data derived from 2020 ACS - US Census