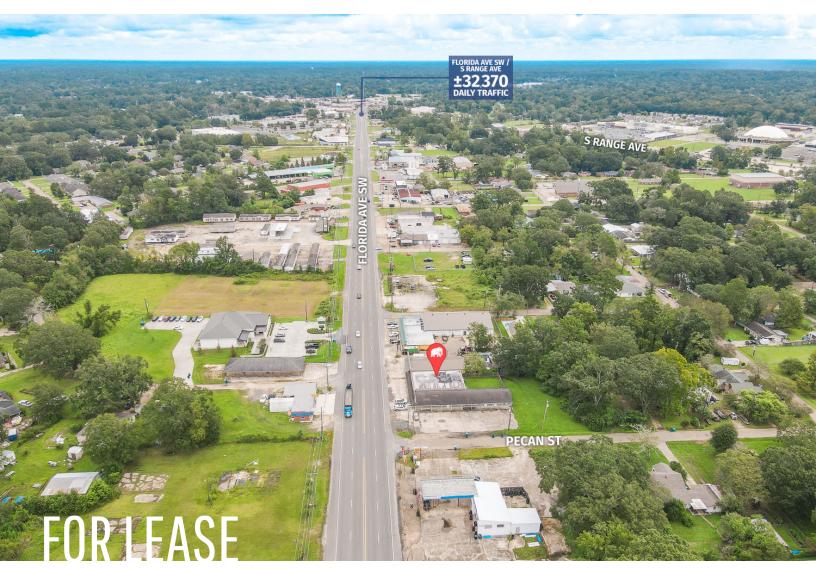

### HIGH-VISIBILITY RETAIL SUITE IN DENHAM SPRINGS

1318 FLORIDA AVE SW DENHAM SPRINGS, LA 70726

#### **PROPERTY SUMMARY**

- > Suite B is a ±1,200 SF retail suite available in a strip center off of Florida Ave SW.
- ➤ This corridor is filled with a broad national and local tenant mix including Walmart, La Carreta, Walgreens, Chick-Fil-A, Dollar Tree, CVS, Mr Gatti's, Affordable Home Furnishings, Airborne Extreme Trampoline Park, and more.
- ➤ This property enjoys great visibility and access from Florida Ave SW with ±20,720 daily traffic and multiple points of access.
- ➤ The property also boasts easy access to S Range Ave both directly as well as via Veterans Blvd, which it is located only ±0.2 miles from.
- ➤ This suite is neighbored by tenants Dion's African Hair Braiding Bar, Odom Insurance, and Ministerio Emanuel Internacional, a church.
- > Suite is available for immediate use.