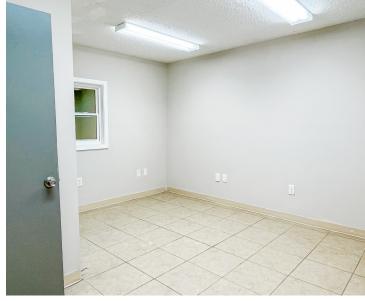

nter off of Florida Ave SW.
- ➤ This corridor is filled with a broad national and local tenant mix including Walmart, La Carreta, Walgreens, Chick-Fil-A, Dollar Tree, CVS, Mr Gatti's, Affordable Home Furnishings, Airborne Extreme Trampoline Park, and more.
- ➤ This property enjoys great visibility and access from Florida Ave SW with ±20,720 daily traffic and multiple points of access.
- ➤ The property also boasts easy access to S Range Ave both directly as well as via Veterans Blvd, which it is located only ±0.2 miles from.
- ➤ This suite is neighbored by tenants Dion's African Hair Braiding Bar, Odom Insurance, and Ministerio Emanuel Internacional, a church.
- > Suite is available for immediate use.

800.895.9329 | https://elifinrealty.com | March 2024



## SAMPLE INTERIOR PHOTOS











## INTERIOR PHOTOS







### **LOCATION MAP**







### **DEMOGRAPHICS MAP & REPORT**



| POPULATION           | 1 MILE   | 3 MILES  | 5 MILES  |
|----------------------|----------|----------|----------|
| Total Population     | 3,007    | 28,401   | 89,349   |
| Average Age          | 32.2     | 37.6     | 37.2     |
| Average Age (Male)   | 25.2     | 35.5     | 35.3     |
| Average Age (Female) | 40.5     | 38.2     | 38.6     |
|                      |          |          |          |
| HOUSEHOLDS & INCOME  | 1 MILE   | 3 MILES  | 5 MILES  |
| Total Households     | 1,618    | 12,225   | 36,613   |
| # of Persons per HH  | 1.9      | 2.3      | 2.4      |
| Average HH Income    | \$46,555 | \$64,221 | \$73,892 |
|                      |          |          |          |

\* Demog