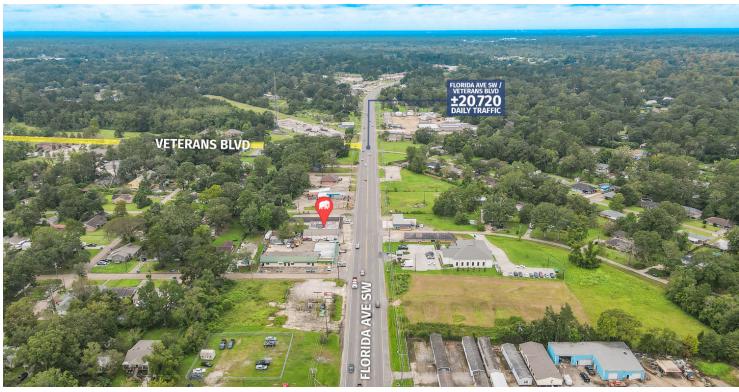

### **LOCATION MAP**

#### **PROPERTY SUMMARY**

- > Suite B is a ±1,200 SF retail suite available in a strip center off of Florida Ave SW.
- ➤ This corridor is filled with a broad national and local tenant mix including Walmart, La Carreta, Walgreens, Chick-Fil-A, Dollar Tree, CVS, Mr Gatti's, Affordable Home Furnishings, Airborne Extreme Trampoline Park, and more.
- ➤ This property enjoys great visibility and access from Florida Ave SW with ±20,720 daily traffic and multiple points of access.
- ➤ The property also boasts easy access to S Range Ave both directly as well as via Veterans Blvd, which it is located only ±0.2 miles from.
- ➤ This suite is neighbored by tenants Dion's African Hair Braiding Bar, Odom Insurance, and Ministerio Emanuel Internacional, a church.
- > Suite is available for immediate use.