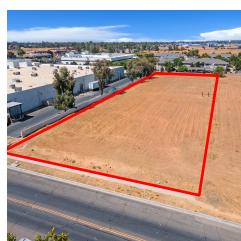

## ±1.59 ACRES OF PRIME RETAIL LAND ON COUNTRY CLUB DRIVE

NEC Of Country Club Dr & W Sherwood Way, Madera, CA 93638

Sale Price

\$550,000

#### **OFFERING SUMMARY**

Lot Size: 1.59 Acres
Lot SF: 69,001 SF
Zoning: C-2 Commercial

Market: Madera Acres

Submarket: Country Club Drive Retail

APN: 003-210-026

Traffic ±173,766 Cars Per Day

Cross Sherwood Way & Country Streets: Club Drive

#### PROPERTY HIGHLIGHTS

- ±1.59 Acres of Vacant Land Zoned Commercial
- High Identity Location | Shovel Ready | Rectangle Parcel
- Prime Land w/ Sherwood Way Access | Utilities Present
- Unmatched Level of Consumer Traffic & High Volume Exposure
- Situated Near Many Existing & Planned Developments
- North & South Bound Traffic Generators Near Highway 99
- Optimal Visibility w/ ±173,766 Cars Per Day
- Close to Transit and Public Transportation
- Average Household Income Is \$64,951 (5 Miles)

#### PROPERTY DESCRIPTION

±1.59 Acres of Vacant Land Zoned Commercial in Madera, CA. Prime Development land located near significant residential offering a great location for office, retail, or commercial developments. Located within Madera's major retail area on the NEC of Country Club Drive & W Sherwood Way next to many major national retailers including DD's Discounts, 99 Cents Only Store and O'Reilly Auto Parts. Existing curb/gutter/sidewalk, electricity, gas, sewer, streets, and city water. Highly visible location with easy nearby Highway Exit and Entrance off Country Club Dr. Quick access to CA-99, which allows for convenient access to all the major Cities in the area absorbing from Fresno, Merced, Visalia, and more. The zoning is flexible and allows for a variety of commercial uses. Existing ramps dispense traffic near the subject property. Strategically positioned at Sherwood Way & Country Club Dr, which carry approximately ±173,766 cars per day in the area; Country Club Dr: ±19,767; CA-99: ±86,202; Cleveland Ave: ±67,797. All wet & dry utilities at site.