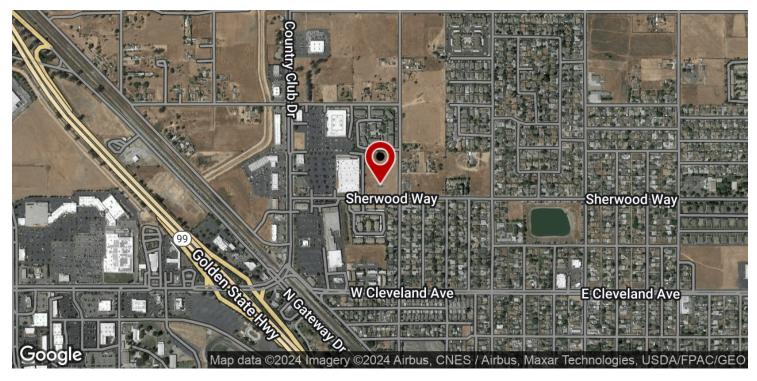

#### PROPERTY DESCRIPTION

±1.59 Acres of Vacant Land Zoned Commercial in Madera, CA. Prime Development land located near significant residential offering a great location for office, retail, or commercial developments. Located within Madera's major retail area on the NEC of Country Club Drive & W Sherwood Way next to many major national retailers including DD's Discounts, 99 Cents Only Store and O'Reilly Auto Parts. Existing curb/gutter/sidewalk, electricity, gas, sewer, streets, and city water. Highly visible location with easy nearby Highway Exit and Entrance off Country Club Dr. Quick access to CA-99, which allows for convenient access to all the major Cities in the area absorbing from Fresno, Merced, Visalia, and more. The zoning is flexible and allows for a variety of commercial uses. Existing ramps dispense traffic near the subject property. Strategically positioned at Sherwood Way & Country Club Dr, which carry approximately ±173,766 cars per day in the area; Country Club Dr: ±19,767; CA-99: ±86,202; Cleveland Ave: ±67,797. All wet & dry utilities at site.

This property is well located in the heart of one of Madera's major retail hubs. The parcel sits on the NEC Country Club Drive & W Sherwood Way in Madera, California. Easy North/South Hwy 99 access & will benefit from this large, expanding commercial/residential market.