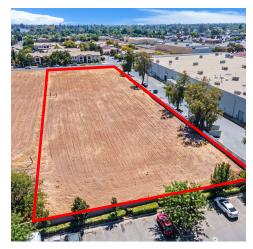

## ±1.59 ACRES OF PRIME RETAIL LAND ON COUNTRY CLUB DRIVE

NEC Of Country Club Dr & W Sherwood Way, Madera, CA 93638

Sale Price

\$550,000

#### **OFFERING SUMMARY**

Lot Size: 1.59 Acres
Lot SF: 69,001 SF
Zoning: C-2 Commercial

Market: Madera Acres

Submarket: Country Club Drive Retail

APN: 003-210-026

Traffic ±173,766 Cars Per Day

Cross Sherwood Way & Country Streets: Club Drive

#### PROPERTY HIGHLIGHTS

- ±1.59 Acres of Vacant Land Zoned Commercial
- High Identity Location | Shovel Ready | Rectangle Parcel
- Prime Land w/ Sherwood Way Access | Utilities Present
- Unmatched Level of Consumer Traffic & High Volume Exposure
- Situated Near Many Existing & Planned Developments
- North & South Bound Traffic Generators Near Highway 99
- Optimal Visibility w/ ±173,766 Cars Per Day
- Close to Transit and Public Transportation
- Average Household Income Is \$64,951 (5 Miles)