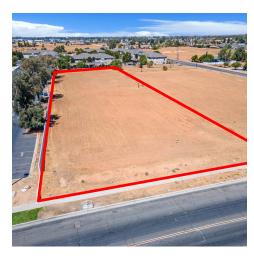

## ±1.59 ACRES OF PRIME RETAIL LAND ON COUNTRY CLUB DRIVE

NEC Of Country Club Dr & W Sherwood Way, Madera, CA 93638

Sale Price

\$550,000

#### **OFFERING SUMMARY**

Lot Size: 1.59 Acres
Lot SF: 69,001 SF
Zoning: C-2 Commercial

Market: Madera Acres

Submarket: Country Club Drive Retail

APN: 003-210-026

Traffic ±173,766 Cars Per Day

Cross Sherwood Way & Country Streets: Club Drive

#### PROPERTY HIGHLIGHTS

- ±1.59 Acres of Vacant Land Zoned Commercial
- High Identity Location | Shovel Ready | Rectangle Parcel
- Prime Land w/ Sherwood Way Access | Utilities Present
- Unmatched Level of Consumer Traffic & High Volume Exposure
- Situated Near Many Existing & Planned Developments
- North & South Bound Traffic Generators Near Highway 99
- Optimal Visibility w/ ±173,766 Cars Per Day
- Close to Transit and Public Transportation
- Average Household Income Is \$64,951 (5 Miles)

#### PROPERTY DESCRIPTION

±1.59 Acres of Vacant Land Zoned Commercial in Madera, CA. Prime Development land located near significant residential offering a great location for office, retail, or commercial developments. Located within Madera's major retail area on the NEC of Country Club Drive & W Sherwood Way next to many major national retailers including DD's Discounts, 99 Cents Only Store and O'Reilly Auto Parts. Existing curb/gutter/sidewalk, electricity, gas, sewer, streets, and city water. Highly visible location with easy nearby Highway Exit and Entrance off Country Club Dr. Quick access to CA-99, which allows for convenient access to all the major Cities in the area absorbing from Fresno, Merced, Visalia, and more. The zoning is flexible and allows for a variety of commercial uses. Existing ramps dispense traffic near the subject property. Strategically positioned at Sherwood Way & Country Club Dr, which carry approximately ±173,766 cars per day in the area; Country Club Dr: ±19,767; CA-99: ±86,202; Cleveland Ave: ±67,797. All wet & dry utilities at site.