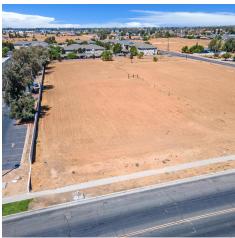

#### PROPERTY DESCRIPTION

±1.59 Acres of Vacant Land Zoned Commercial in Madera, CA. Prime Development land located near significant residential offering a great location for office, retail, or commercial developments. Located within Madera's major retail area on the NEC of Country Club Drive & W Sherwood Way next to many major national retailers including DD's Discounts, 99 Cents Only Store and O'Reilly Auto Parts. Existing curb/gutter/sidewalk, electricity, gas, sewer, streets, and city water. Highly visible location with easy nearby Highway Exit and Entrance off Country Club Dr. Quick access to CA-99, which allows for convenient access to all the major Cities in the area absorbing from Fresno, Merced, Visalia, and more. The zoning is flexible and allows for a variety of commercial uses. Existing ramps dispense traffic near the subject property. Strategically positioned at Sherwood Way & Country Club Dr, which carry approximately ±173,766 cars per day in the area; Country Club Dr: ±19,767; CA-99: ±86,202; Cleveland Ave: ±67,797. All wet & dry utilities at site.

This property is well located in the heart of one of Madera's major retail hubs. The parcel sits on the NEC Country Club Drive & W Sherwood Way in Madera, California. Easy North/South Hwy 99 access & will benefit from this large, expanding commercial/residential market.