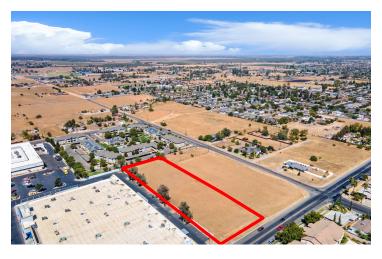

### ±1.59 ACRES OF PRIME RETAIL LAND ON COUNTRY CLUB DRIVE

NEC Of Country Club Dr & W Sherwood Way, Madera, CA 93638

#### PROPERTY DESCRIPTION

±1.59 Acres of Vacant Land Zoned Commercial in Madera, CA. Prime Development land located near significant residential offering a great location for office, retail, or commercial developments. Located within Madera's major retail area on the NEC of Country Club Drive & W Sherwood Way next to many major national retailers including DD's Discounts, 99 Cents Only Store and O'Reilly Auto Parts. Existing curb/gutter/sidewalk, electricity, gas, sewer, streets, and city water. Highly visible location with easy nearby Highway Exit and Entrance off Country Club Dr. Quick access to CA-99, which allows for convenient access to all the major Cities in the area absorbing from Fresno, Merced, Visalia, and more. The zoning is flexible and allows for a variety of commercial uses. Existing ramps dispense traffic near the subject property. Strategically positioned at Sherwood Way & Country Club Dr, which carry approximately ±173,766 cars per day in the area; Country Club Dr: ±19,767; CA-99: ±86,202; Cleveland Ave: ±67,797. All wet & dry utilities at site.