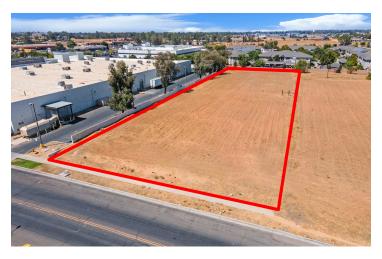

# ±1.59 ACRES OF PRIME RETAIL LAND ON COUNTRY CLUB DRIVE

NEC Of Country Club Dr & W Sherwood Way, Madera, CA 93638

We obtained the information above from sources we believe to be reliable. However, we have not verified its accuracy and make no guarantee, warranty or representation about it. It is submitted subject to the possibility of errors, omissions, change of price, rental or other conditions, prior sale, lease or financing, or withdrawal without notice. We include projections, opinions, assumptions or estimates for example only, and they may not represent current or future performance of the property. You and your tax and legal advisors should conduct your own investigation of the property and transaction.