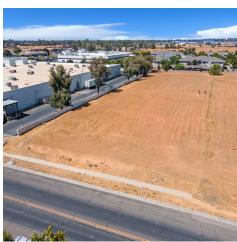

#### PROPERTY HIGHLIGHTS

- ±1.59 Acres of Vacant Land Zoned Commercial
- High Identity Location | Shovel Ready | Rectangle Parcel
- Prime Land w/ Sherwood Way Access | Utilities Present
- Unmatched Level of Consumer Traffic & High Volume Exposure
- Situated Near Many Existing & Planned Developments
- North & South Bound Traffic Generators Near Highway 99
- Optimal Visibility w/ ±173,766 Cars Per Day
- Close to Transit and Public Transportation
- Average Household Income Is \$64,951 (5 Miles)

#### PROPERTY DESCRIPTION

±1.59 Acres of Vacant Land Zoned Commercial in Madera, CA. Prime Development land located near significant residential offering a great location for office, retail, or commercial developments. Located within Madera's major retail area on the NEC of Country Club Drive & W Sherwood Way next to many major national retailers including DD's Discounts, 99 Cents Only Store and O'Reilly Auto Parts. Existing curb/gutter/sidewalk, electricity, gas, sewer, streets, and city water. Highly visible location with easy nearby Highway Exit and Entrance off Country Club Dr. Quick access to CA-99, which allows for convenient access to all the major Cities in the area absorbing from Fresno, Merced, Visalia, and more. The zoning is flexible and allows for a variety of commercial uses. Existing ramps dispense traffic near the subject property. Strategically positioned at Sherwood Way & Country Club Dr, which carry approximately ±173,766 cars per day in the area; Country Club Dr: ±19,767; CA-99: ±86,202; Cleveland Ave: ±67,797. All wet & dry utilities at site.