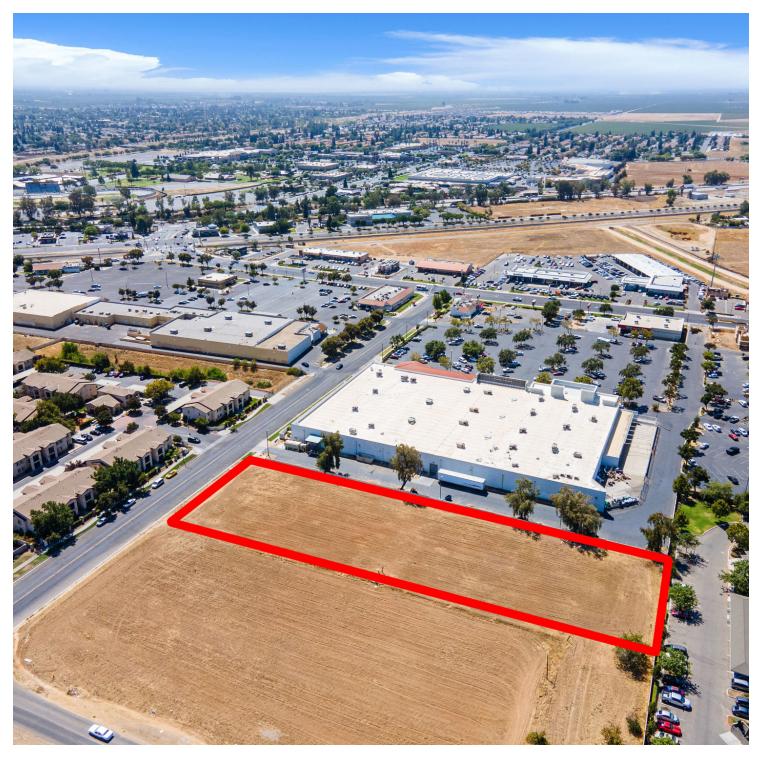

#### PROPERTY DESCRIPTION

±1.59 Acres of Vacant Land Zoned Commercial in Madera, CA. Prime Development land located near significant residential offering a great location for office, retail, or commercial developments. Located within Madera's major retail area on the NEC of Country Club Drive & W Sherwood Way next to many major national retailers including DD's Discounts, 99 Cents Only Store and O'Reilly Auto Parts. Existing curb/gutter/sidewalk, electricity, gas, sewer, streets, and city water. Highly visible location with easy nearby Highway Exit and Entrance off Country Club Dr. Quick access to CA-99, which allows for convenient access to all the major Cities in the area absorbing from Fresno, Merced, Visalia, and more. The zoning is flexible and allows for a variety of commercial uses. Existing ramps dispense traffic near the subject property. Strategically positioned at Sherwood Way & Country Club Dr, which carry approximately ±173,766 cars per day in the area; Country Club Dr: ±19,767; CA-99: ±86,202; Cleveland Ave: ±67,797. All wet & dry utilities at site.

This property is well located in the heart of one of Madera's major retail hubs. The parcel sits on the NEC Country Club Drive & W Sherwood Way in Madera, California. Easy North/South Hwy 99 access & will benefit from this large, expanding commercial/residential market.