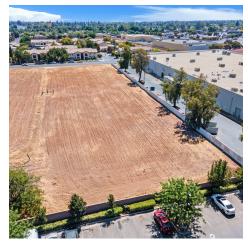

#### PROPERTY DESCRIPTION

±1.59 Acres of Vacant Land Zoned Commercial in Madera, CA. Prime Development land located near significant residential offering a great location for office, retail, or commercial developments. Located within Madera's major retail area on the NEC of Country Club Drive & W Sherwood Way next to many major national retailers including DD's Discounts, 99 Cents Only Store and O'Reilly Auto Parts. Existing curb/gutter/sidewalk, electricity, gas, sewer, streets, and city water. Highly visible location with easy nearby Highway Exit and Entrance off Country Club Dr. Quick access to CA-99, which allows for convenient access to all the major Cities in the area absorbing from Fresno, Merced, Visalia, and more. The zoning is flexible and allows for a variety of commercial uses. Existing ramps dispense traffic near the subject property. Strategically positioned at Sherwood Way & Country Club Dr, which carry approximately ±173,766 cars per day in the area; Country Club Dr: ±19,767; CA-99: ±86,202; Cleveland Ave: ±67,797. All wet & dry utilities at site.

This property is well located in the heart of one of Madera's major retail hubs. The parcel sits on the NEC Country Club Drive & W Sherwood Way in Madera, California. Easy North/South Hwy 99 access & will benefit from this large, expanding commercial/residential market.