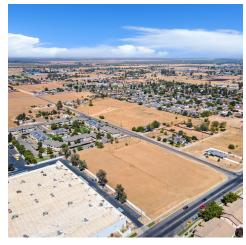

## ±1.59 ACRES OF PRIME RETAIL LAND ON COUNTRY CLUB DRIVE

NEC Of Country Club Dr & W Sherwood Way, Madera, CA 93638

Sale Price

\$550,000

#### **OFFERING SUMMARY**

Lot Size: 1.59 Acres
Lot SF: 69,001 SF
Zoning: C-2 Commercial

Market: Madera Acres

Submarket: Country Club Drive Retail

APN: 003-210-026

Traffic ±173,766 Cars Per Day

Cross Sherwood Way & Country Streets: Club Drive

#### PROPERTY HIGHLIGHTS

- ±1.59 Acres of Vacant Land Zoned Commercial
- High Identity Location | Shovel Ready | Rectangle Parcel
- Prime Land w/ Sherwood Way Access | Utilities Present
- Unmatched Level of Consumer Traffic & High Volume Exposure
- Situated Near Many Existing & Planned Developments
- North & South Bound Traffic Generators Near Highway 99
- Optimal Visibility w/ ±173,766 Cars Per Day
- Close to Transit and Public Transportation
- Average Household Income Is \$64,951 (5 Miles)

#### PROPERTY DESCRIPTION

±1.59 Acres of Vacant Land Zoned Commercial in Madera, CA. Prime Development land located near significant residential offering a great location for office, retail, or commercial developments. Located within Madera's major retail area on the NEC of Country Club Drive & W Sherwood Way next to many major national retailers including DD's Discounts, 99 Cents Only Store and O'Reilly Auto Parts. Existing curb/gutter/sidewalk, electricity, gas, sewer, streets, and city water. Highly visible location with easy nearby Highway Exit and Entrance off Country Club Dr. Quick access to CA-99, which allows for convenient access to all the major Cities in the area absorbing from Fresno, Merced, Visalia, and more. The zoning is flexible and allows for a variety of commercial uses. Existing ramps dispense traffic near the subject property. Strategically positioned at Sherwood Way & Country Club Dr, which carry approximately ±173,766 cars per day in the area; Country Club Dr: ±19,767; CA-99: ±86,202; Cleveland Ave: ±67,797. All wet & dry utilities at site.