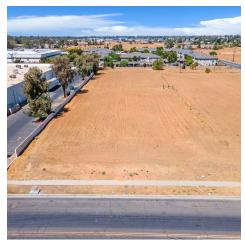

#### PROPERTY HIGHLIGHTS

- ±1.59 Acres of Vacant Land Zoned Commercial
- High Identity Location | Shovel Ready | Rectangle Parcel
- Prime Land w/ Sherwood Way Access | Utilities Present
- Unmatched Level of Consumer Traffic & High Volume Exposure
- Situated Near Many Existing & Planned Developments
- North & South Bound Traffic Generators Near Highway 99
- Optimal Visibility w/ ±173,766 Cars Per Day
- Close to Transit and Public Transportation
- Average Household Income Is \$64,951 (5 Miles)

#### PROPERTY DESCRIPTION

±1.59 Acres of Vacant Land Zoned Commercial in Madera, CA. Prime Development land located near significant residential offering a great location for office, retail, or commercial developments. Located within Madera's major retail area on the NEC of Country Club Drive & W Sherwood Way next to many major national retailers including DD's Discounts, 99 Cents Only Store and O'Reilly Auto Parts. Existing curb/gutter/sidewalk, electricity, gas, sewer, streets, and city water. Highly visible location with easy nearby Highway Exit and Entrance off Country Club Dr. Quick access to CA-99, which allows for convenient access to all the major Cities in the area absorbing from Fresno, Merced, Visalia, and more. The zoning is flexible and allows for a variety of commercial uses. Existing ramps dispense traffic near the subject property. Strategically positioned at Sherwood Way & Country Club Dr, which carry approximately ±173,766 cars per day in the area; Country Club Dr: ±19,767; CA-99: ±86,202; Cleveland Ave: ±67,797. All wet & dry utilities at site.