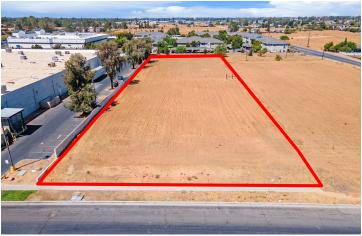

# ±1.59 ACRES OF PRIME RETAIL LAND ON COUNTRY CLUB DRIVE

NEC Of Country Club Dr & W Sherwood Way, Madera, CA 93638

We obtained the information above from sources we believe to be reliable. However, we have not verified its accuracy and make no guarantee, warranty or representation about it. It is submitted subject to the possibility of errors, omissions, change of price, rental or other conditions, prior sale, lease or financing, or withdrawal without notice. We include projections, opinions, assumptions or estimates for example only, and they may not represent current or future performance of the property. You and your tax and legal advisors should conduct your own investigation of the property and transaction.