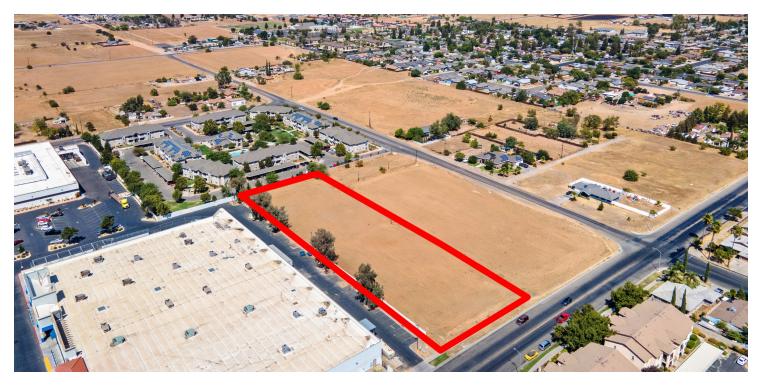

## ±1.59 ACRES OF PRIME RETAIL LAND ON COUNTRY CLUB DRIVE

NEC Of Country Club Dr & W Sherwood Way, Madera, CA 93638

Sale Price

\$550,000

#### **OFFERING SUMMARY**

Lot Size: 1.59 Acres
Lot SF: 69,001 SF
Zoning: C-2 Commercial

Market: Madera Acres

Submarket: Country Club Drive Retail

APN: 003-210-026

Traffic ±173,766 Cars Per Day

Cross Sherwood Way & Country Streets: Club Drive

#### PROPERTY HIGHLIGHTS

- ±1.59 Acres of Vacant Land Zoned Commercial
- High Identity Location | Shovel Ready | Rectangle Parcel
- Prime Land w/ Sherwood Way Access | Utilities Present
- Unmatched Level of Consumer Traffic & High Volume Exposure
- Situated Near Many Existing & Planned Developments
- North & South Bound Traffic Generators Near Highway 99
- Optimal Visibility w/ ±173,766 Cars Per Day
- Close to Transit and Public Transportation
- Average Household Income Is \$64,951 (5 Miles)

#### PROPERTY DESCRIPTION

±1.59 Acres of Vacant Land Zoned Commercial in Madera, CA. Prime Development land located near significant residential offering a great location for office, retail, or commercial developments. Located within Madera's major retail area on the NEC of Country Club Drive & W Sherwood Way next to many major national retailers including DD's Discounts, 99 Cents Only Store and O'Reilly Auto Parts. Existing curb/gutter/sidewalk, electricity, gas, sewer, streets, and city water. Highly visible location with easy nearby Highway Exit and Entrance off Country Club Dr. Quick access to CA-99, which allows for convenient access to all the major Cities in the area absorbing from Fresno, Merced, Visalia, and more. The zoning is flexible and allows for a variety of commercial uses. Existing ramps dispense traffic near the subject property. Strategically positioned at Sherwood Way & Country Club Dr, which carry approximately ±173,766 cars per day in the area; Country Club Dr: ±19,767; CA-99: ±86,202; Cleveland Ave: ±67,797. All wet & dry utilities at site.