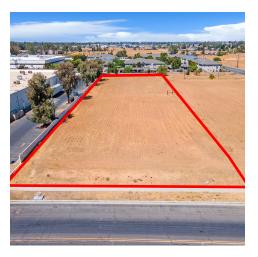

#### **OFFERING SUMMARY**

Lot Size: 1.59 Acres
Lot SF: 69,001 SF
Zoning: C-2 Commercial

Market: Madera Acres

Submarket: Country Club Drive Retail

APN: 003-210-026

Traffic ±173,766 Cars Per Day

Cross Sherwood Way & Country Streets: Club Drive

#### PROPERTY HIGHLIGHTS

- ±1.59 Acres of Vacant Land Zoned Commercial
- High Identity Location | Shovel Ready | Rectangle Parcel
- Prime Land w/ Sherwood Way Access | Utilities Present
- Unmatched Level of Consumer Traffic & High Volume Exposure
- Situated Near Many Existing & Planned Developments
- North & South Bound Traffic Generators Near Highway 99
- Optimal Visibility w/ ±173,766 Cars Per Day
- Close to Transit and Public Transportation
- Average Household Income Is \$64,951 (5 Miles)

#### PROPERTY DESCRIPTION

±1.59 Acres of Vacant Land Zoned Commercial in Madera, CA. Prime Development land located near significant residential offering a great location for office, retail, or commercial developments. Located within Madera's major retail area on the NEC of Country Club Drive & W Sherwood Way next to many major national retailers including DD's Discounts, 99 Cents Only Store and O'Reilly Auto Parts. Existing curb/gutter/sidewalk, electricity, gas, sewer, streets, and city water. Highly visible location with easy nearby Highway Exit and Entrance off Country Club Dr. Quick access to CA-99, which allows for convenient access to all the major Cities in the area absorbing from Fresno, Merced, Visalia, and more. The zoning is flexible and allows for a variety of commercial uses. Existing ramps dispense traffic near the subject property. Strategically positioned at Sherwood Way & Country Club Dr, which carry approximately ±173,766 cars per day in the area; Country Club Dr: ±19,767; CA-99: ±86,202; Cleveland Ave: ±67,797. All wet & dry utilities at site.