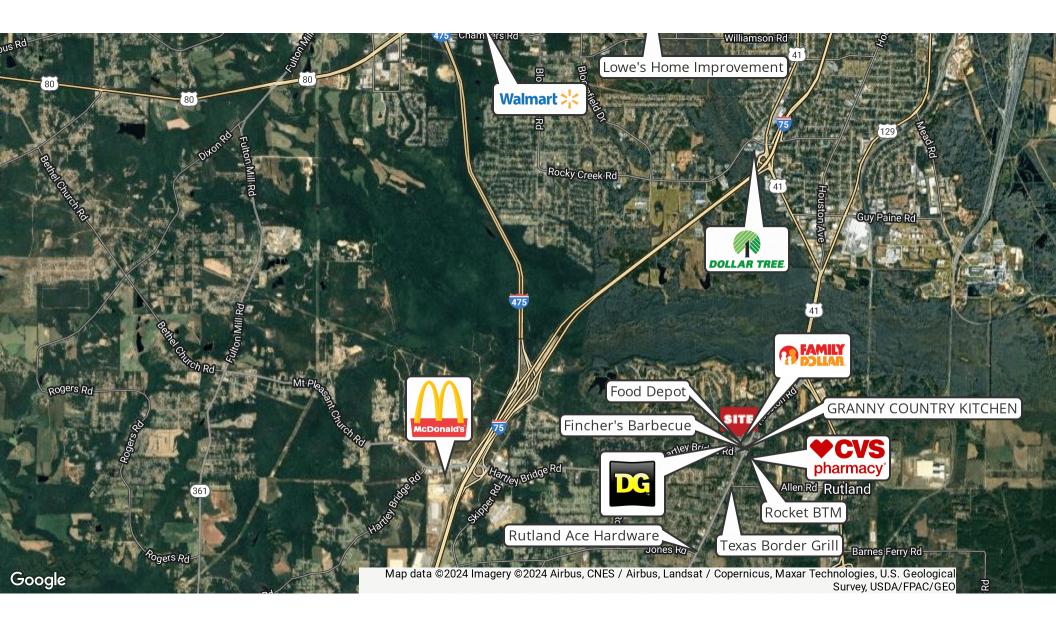

#### **PROPERTY OVERVIEW**

This neighborhood center is located in a high growth and high traffic area at the intersection of Houston & Hartley Bridge Rd. Anchor tenants include: Food Depot, Family Dollar. Conveniently located near I-75 and Macon's new Industrial Authority. Neighboring businesses include CVS, Fincher's BBQ, Pizza Hut, Texas Cattle Company, Midsouth Community Federal Credit Union.

#### PROPERTY HIGHLIGHTS

- High traffic location at the intersection of Houston Road and Hartley Bridge Road.
- Anchor tenants include: Food Depot, Family Dollar.
- Prominent Pylon Signage
- Convenient to Interstate 75 (Exit 155), Interstate 475 (Exit 1) and Highway 247