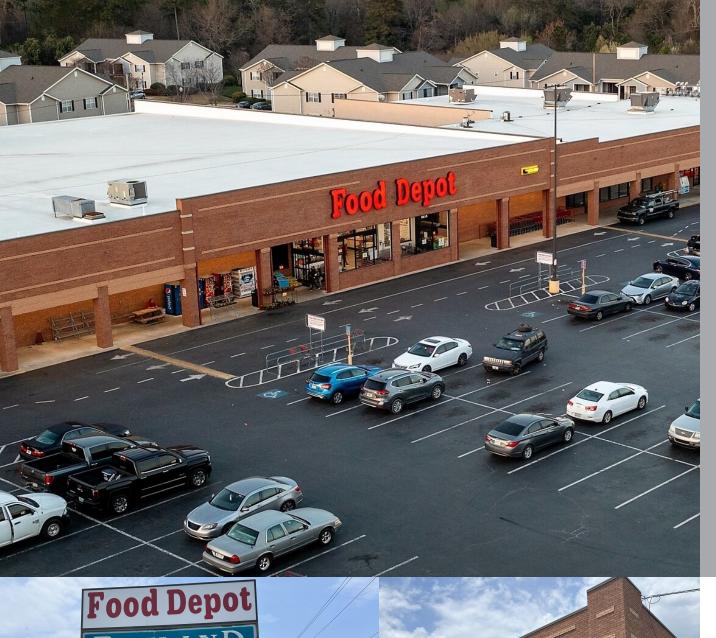

#### **PROPERTY OVERVIEW**

This neighborhood center is located in a high growth and high traffic area at the intersection of Houston & Hartley Bridge Rd. Anchor tenants include: Food Depot, Family Dollar. Conveniently located near I-75 and Macon's new Industrial Authority. Neighboring businesses include CVS, Fincher's BBQ, Pizza Hut, Texas Cattle Company, Midsouth Community Federal Credit Union.

#### PROPERTY HIGHLIGHTS

- High traffic location at the intersection of Houston Road and Hartley Bridge Road.
- Anchor tenants include: Food Depot, Family Dollar.
- Prominent Pylon Signage
- Convenient to Interstate 75 (Exit 155), Interstate 475 (Exit 1) and Highway 247

#### **AVAILABLE SPACES**

| SUITE                                      | TENANT    | SIZE (SF) | LEASE TYPE | LEASE RATE            | DESCRIPTION                          |   |
|--------------------------------------------|-----------|-----------|------------|-----------------------|--------------------------------------|---|
| 5615 Houston Road, Ste. 8, Macon, GA 31210 | Available | 682 SF    | NNN        | \$28.00 - 30.00 SF/yr | End cap space. Former lottery store. | - |