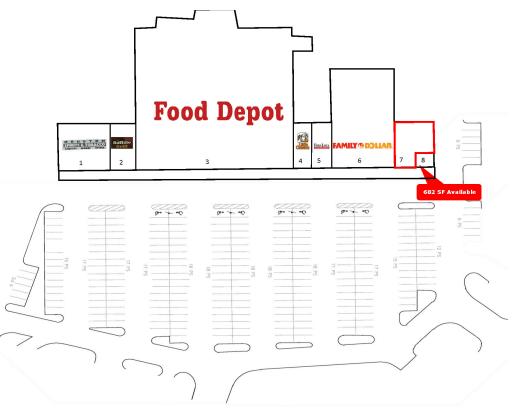

## Lease Space Available

RUTLAND CORNERS | 5615 HOUSTON ROAD, MACON, GA 31216

#### **AVAILABLE SPACES**

| SUITE                                      | TENANT    | SIZE (SF) | LEASE TYPE | LEASE RATE            | DESCRIPTION                          |   |
|--------------------------------------------|-----------|-----------|------------|-----------------------|--------------------------------------|---|
| 5615 Houston Road, Ste. 8, Macon, GA 31210 | Available | 682 SF    | NNN        | \$28.00 - 30.00 SF/yr | End cap space. Former lottery store. | - |