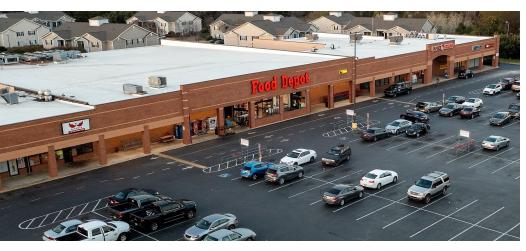

#### **PROPERTY OVERVIEW**

This neighborhood center is located in a high growth and high traffic area at the intersection of Houston & Hartley Bridge Rd. Anchor tenants include: Food Depot, Family Dollar. Conveniently located near I-75 and Macon's new Industrial Authority. Neighboring businesses include CVS, Fincher's BBQ, Pizza Hut, Texas Cattle Company, Midsouth Community Federal Credit Union.

#### PROPERTY HIGHLIGHTS

- High traffic location at the intersection of Houston Road and Hartley Bridge Road.
- Anchor tenants include: Food Depot, Family Dollar.
- Prominent Pylon Signage
- Convenient to Interstate 75 (Exit 155), Interstate 475 (Exit 1) and Highway 247