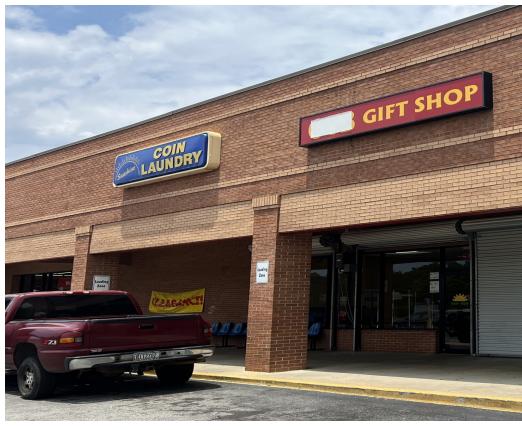

#### **AVAILABLE SPACES**

| SUITE                                      | TENANT    | SIZE (SF) | LEASE TYPE | LEASE RATE            | DESCRIPTION                          |   |
|--------------------------------------------|-----------|-----------|------------|-----------------------|--------------------------------------|---|
| 5615 Houston Road, Ste. 8, Macon, GA 31210 | Available | 682 SF    | NNN        | \$28.00 - 30.00 SF/yr | End cap space. Former lottery store. | - |