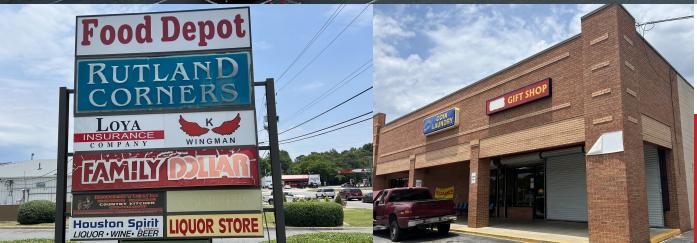

#### **PROPERTY OVERVIEW**

This neighborhood center is located in a high growth and high traffic area at the intersection of Houston & Hartley Bridge Rd. Anchor tenants include: Food Depot, Family Dollar. Conveniently located near I-75 and Macon's new Industrial Authority. Neighboring businesses include CVS, Fincher's BBQ, Pizza Hut, Texas Cattle Company, Midsouth Community Federal Credit Union.

#### PROPERTY HIGHLIGHTS

- High traffic location at the intersection of Houston Road and Hartley Bridge Road.
- Anchor tenants include: Food Depot, Family Dollar.
- Prominent Pylon Signage
- Convenient to Interstate 75 (Exit 155), Interstate 475 (Exit 1) and Highway 247