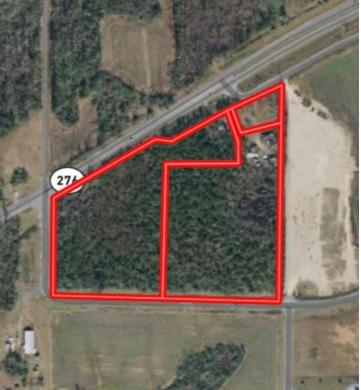

## 25+/- ACRES OF COMMERCIAL LAND IN MARIANNA 3845 KYNESVILLE RD, MARIANNA, FL

### **PROPERTY DESCRIPTION**

I-10 Exit 136. Some of subject Marianna City annexed and zoned commercial. Water and Sewer available. Possible uses Travel Centers, Warehouse Distribution, RV Resorts, Restaurants, Hospitality, Industrial, Distribution, and Residential. This intersection being incentivized for development by Jackson County, with their recent approval of the the adjacent 1,200 acre Mixed-use-Endeavor Park. Parcel Adjacent to property is also available

#### OFFERING SUMMARY

| SALE PRICE: | \$         |
|-------------|------------|
| LOT SIZE:   | 23.63ACRES |

Other Parcels Available In All 4 Corners of Exit!

BEN CROSBY, CCIM, ALC BEN@CROSBYDIRT.COM 863.412.8977 CLAY PATRICK, ALC CLAY.PATRICK2@GMAIL.COM 850.693.6610 LORENA CORDERO LORENA@CROSBYDIRT.COM 863.412.9288