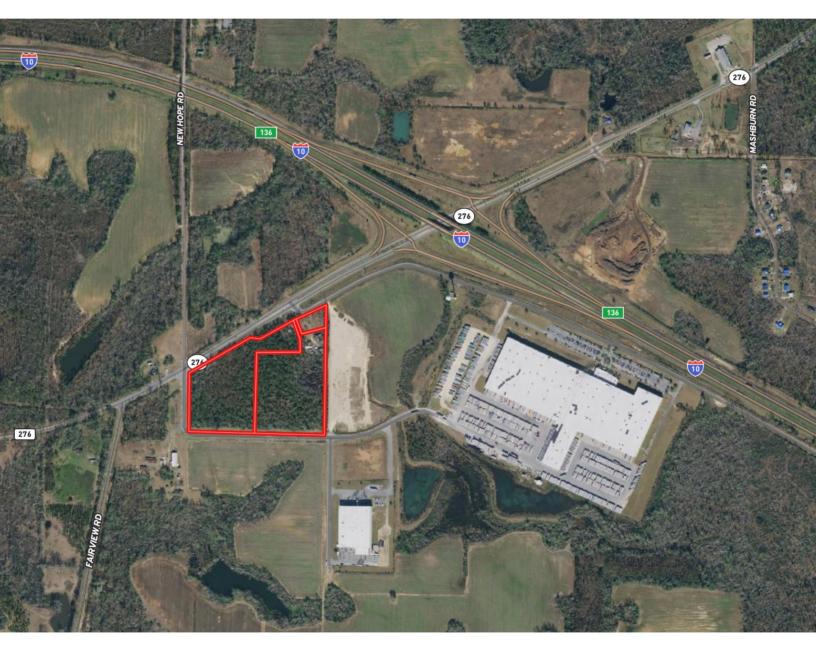

## 25+/- ACRES OF COMMERCIAL LAND IN MARIANNA 3845 KYNESVILLE RD, MARIANNA, FL

### **PROPERTY DESCRIPTION**

I-10 Exit 136. Some of subject Marianna City annexed and zoned commercial. Water and Sewer available. Possible uses Travel Centers, Warehouse Distribution, RV Resorts, Restaurants, Hospitality, Industrial, Distribution, and Residential. This intersection being incentivized for development by Jackson County, with their recent approval of the the adjacent 1,200 acre Mixed-use-Endeavor Park. Parcel Adjacent to property is also available

- City of Marianna zoning Commercial
- Water, Natural Gas, and Sewer service available
- Estimated Employees working in the intersection: 790
- Daily Estimated Truck Trips: 400

#### OFFERING SUMMARY

| SALE PRICE: | \$         |
|-------------|------------|
| LOT SIZE:   | 23.63ACRES |

Other Parcels Available In All 4 Corners of Exit!

BEN CROSBY, CCIM, ALC BEN@CROSBYDIRT.COM 863.412.8977 CLAY PATRICK, ALC CLAY.PATRICK2@GMAIL.COM 850.693.6610 LORENA CORDERO LORENA@CROSBYDIRT.COM 863.412.9288