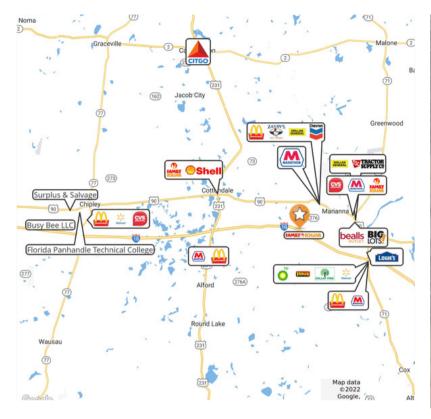

### **PROPERTY DESCRIPTION**

I-10 Exit 136. Some of subject Marianna City annexed and zoned commercial. Water and Sewer available. Possible uses Travel Centers, Warehouse Distribution, RV Resorts, Restaurants, Hospitality, Industrial, Distribution, and Residential. This intersection being incentivized for development by Jackson County, with their recent approval of the the adjacent 1,200 acre Mixed-use-Endeavor Park. Parcel Adjacent to property is also available

- City of Marianna zoning Commercial
- Water, Natural Gas, and Sewer service available
- Estimated Employees working in the intersection: 790
- Daily Estimated Truck Trips: 400